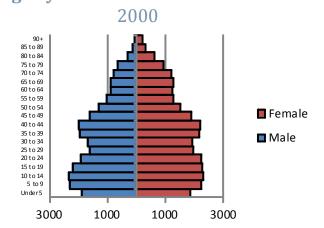

ucation

#### **2012 Student Attendance Rate**



Source: Missouri Department of Elementary and Secondary Education

#### Free/Reduced Lunch



Source: Missouri Department of Secondary an d Elementary Education

#### 2012 Missouri Assessment Program (MAP)

#### 5th Grade Science



Source: Missouri Department of Elementary and Secondary Education

# **Education**

#### 2012 Missouri Assessment Program (MAP), continued

#### 3rd Grade Communication Arts



#### 3rd Grade Mathematics



#### 4th Grade Communication Arts



#### 4th Grade Mathematics



#### 5th Grade Communication Arts



#### 5th Grade Mathematics



# **Education**

#### 2012 Missouri Assessment Program (MAP), continued

#### 6th Grade Communication Arts



#### 6th Grade Mathematics



# **Demographics**





Age by Sex





Source: U.S. Census Bureau

#### **Family Type with Related Children**

|                               | 2000   | 2010   | % Change |
|-------------------------------|--------|--------|----------|
| Total Population              | 55,236 | 44,110 | -20%     |
| Total Families                | 12,658 | 9,679  | -24%     |
| Married Families              | 4,913  | 3,438  | -30%     |
| With Children Under Age 18    | 2,040  | 1,265  | -38%     |
| Single Father Families        | 1290   | 1121   | -13%     |
| With Children Under Age 18    | 723    | 525    | -27%     |
| Female Single Parent Families | 6,455  | 5,120  | -21%     |
| With Children Under Age 18    | 4,611  | 3,228  | -30%     |

Source: U.S. Census Bureau

# **Economy**

|                          | King     | Jackson<br