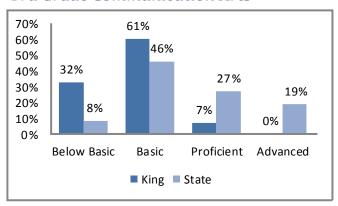

size of 4,000 people. (Source: U.S. Census Bureau).

# **Education**

#### **King Elementary**

Total 2012 Enrollment: 605

Mr. Philomina Harshaw, Principal

4201 Indiana Ave., Kansas City, MO 64130

(816) 418-2475

pharshaw@kcpublicschools.org

#### **2012 Student Demographics**



Source: Missouri Department of Elementary and Secondary Education

#### **2012 Student Attendance Rate**



Source: Missouri Department of Elementary and Secondary Education

#### Free/Reduced Lunch



Source: Missouri Department of Secondary an d Elementary Education

#### 2012 Missouri Assessment Program (MAP)

#### 5th Grade Science



Source: Missouri Department of Elementary and Secondary Education

# **Education**

#### 2012 Missouri Assessment Program (MAP), continued

#### 3rd Grade Communication Arts



#### 3rd Grade Mathematics



#### 4th Grade Communication Arts



#### 4th Grade Mathematics



#### 5th Grade Communication Arts



#### 5th Grade Mathematics



# **Education**

#### 2012 Missouri Assessment Program (MAP), continued

#### 6th Grade Communication Arts



#### 6th Grade Mathematics



# **Demographics**





Age by Sex





Source: U.S. Census Bureau

#### **Family Type with Related Children**

|                               | 2000   | 2010   | % Change |
|-------------------------------|--------|--------|----------|
| Total Population              | 55,236 | 44,110 | -20%     |
| Total Families                | 12,658 | 9,679  | -24%     |
| Married Families              | 4,913  | 3,438  | -30%     |
| With Children Under Age 18    | 2,040  | 1,265  | -38%     |
| Si