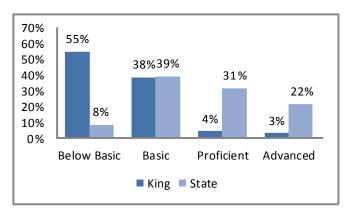

*

#### **King Elementary**

Total 2012 Enrollment: 605

Mr. Philomina Harshaw, Principal

4201 Indiana Ave., Kansas City, MO 64130

(816) 418-2475

pharshaw@kcpublicschools.org

#### **2012 Student Demographics**



Source: Missouri Department of Elementary and Secondary Education

#### **2012 Student Attendance Rate**



Source: Missouri Department of Elementary and Secondary Education

#### Free/Reduced Lunch



Source: Missouri Department of Secondary an d Elementary Education

#### 2012 Missouri Assessment Program (MAP)

#### 5th Grade Science



Source: Missouri Department of Elementary and Secondary Education

# **Education**

#### 2012 Missouri Assessment Program (MAP), continued

#### 3rd Grade Communication Arts



#### 3rd Grade Mathematics



#### 4th Grade Communication Arts



#### 4th Grade Mathematics



#### 5th Grade Communication Arts



#### 5th Grade Mathematics



# **Education**

#### 2012 Missouri Assessment Program (MAP), continued

#### 6th Grade Communication Arts



#### 6th Grade Mathematics



# **Demographics**





Age by Sex





Source: U.S. Census Bureau

#### **Family Type with Related Children**

|                               | 2000   | 2010   | % Change |
|-------------------------------|--------|--------|----------|
| Total Population              | 55,236 | 44,110 | -20%     |
| Total Families                | 12,658 | 9,679  | -24%     |
| Married Families              | 4,913  | 3,438  | -30%     |
| With Children Under Age 18    | 2,040  | 1,265  | -38%     |
| Single Father Families        | 1290   | 1121   | -13%     |
| With C