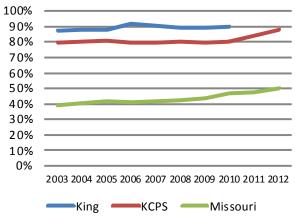

#### **2012 Student Attendance Rate**

Source: Missouri Department of Elementary and Secondary Education