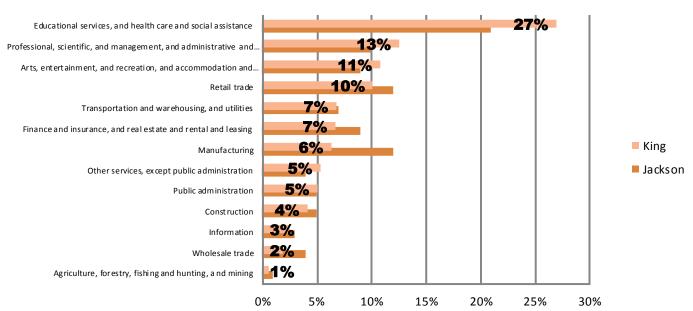

02 |
|                                                | One Child          | \$ | 17,552 |
| Two Adults                                     | Two Children       | \$ | 22,113 |
|                                                | Three Children     | \$ | 26,023 |

Note: The United States determines the official poverty rate using poverty thresholds that are issued each year by the Census Bureau. The thresholds represent the annual amount of cash income minimally required to support families of various sizes. A family is counted as poor if its pretax money income is below its poverty threshold. Money income does not include noncash benefits such as public housing, Medicaid, employer-provided health insurance and food stamps.

Source: National Poverty Center

#### **Employment by Industry**



# Housing

#### **Vacant Houses**



#### **Vacancy Rate**

|                       | 2000  | 2010  |
|-----------------------|-------|-------|
| King                  | 15.2% | 24.5% |
| <b>Jackson County</b> | 7.6%  | 12.0% |

Source: U.S. Census, 2000, 2010

#### **Home Values**



Source: U.S. Census, 2010 ACS 5 Year Estimates

### **Gross Rent**



King

Jackson County, MO

| Housing<br>Characteristics              | 2000 to<br>2010<br>Change |
|-----------------------------------------|---------------------------|
| Housing Units                           | -6%                       |
| Tenure<br>Owner<br>Renter               | -26%<br>-7%               |
| Units Moved into<br>Previous Five Years | -27%                      |
| Age of<br>Housing Stock                 | 2010<br>Perc