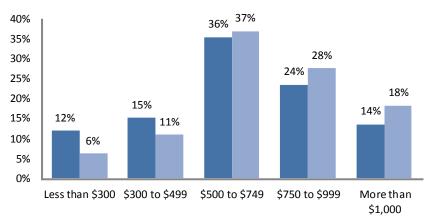

### **Gross Rent**

King

Jackson County, MO

| Housing<br>Characteristics              | 2000 to<br>2010<br>Change |
|-----------------------------------------|---------------------------|
| Housing Units                           | -6%                       |
| Tenure<br>Owner<br>Renter               | -26%<br>-7%               |
| Units Moved into<br>Previous Five Years | -27%                      |
| Age of<br>Housing Stock                 | 2010<br>Percent           |
| Less than 5 Years                       | 1%                        |
| Less than 10 Years                      | 3%                        |
| Less than 20 Years                      | 7%                        |
| Less than 30 Years                      | 12%                       |
| Less than 40 Years                      | 19%                       |
| More than 50 Years                      | 81%                       |