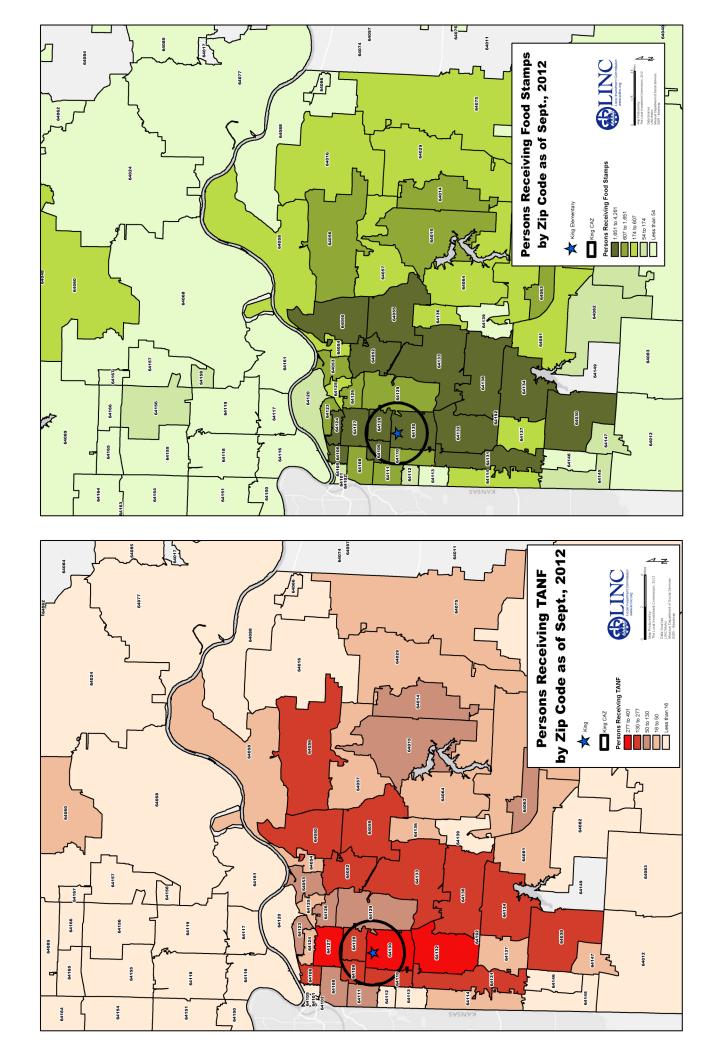

#### **Community Analysis Zone (CAZ)**

The Community Analysis Zone (CAZ) for the King community was established using King Elementary as a reference point and includes the area within a two-mile radius of the school (the black circle in the map at right).

The CAZ overlaps the school boundaries (blue shaded area) and allows for analysis of data about residents, neighborhoods and services within the community served by the Caring Communities site.

For the purpose of this book the boundaries of the King CAZ and the "King community" are the same, and the terms "CAZ" and "community" are used interchangeably.

Community data was analyzed by census tract (red boundaries) within the CAZ. Census tracts are small, relatively permanent statistical subdivisions of a county delineated by local participants as part of the U.S. Census Bureau's Participant Statistical Areas Program. The U.S. Census Bureau delineated census tracts in situations where no local participant existed or where local or tribal governments declined to participate. Census tracts generally have between 1,500 and 8,000 people, with an optimum size of 4,000 people. (Source: U.S. Census Bureau).