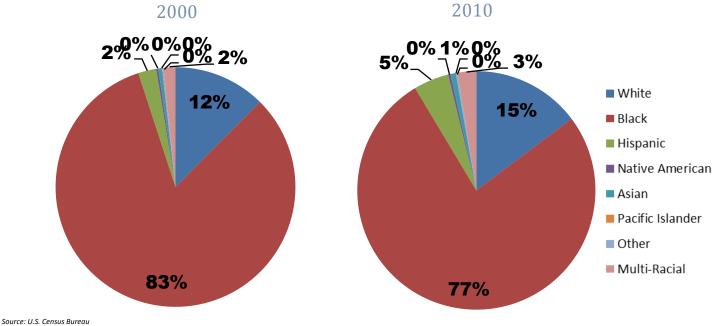

d Secondary Education

#### **2012 Student Attendance Rate**



Source: Missouri Department of Elementary and Secondary Education

#### Free/Reduced Lunch



Source: Missouri Department of Secondary an d Elementary Education

#### 2012 Missouri Assessment Program (MAP)

#### 5th Grade Science



Source: Missouri Department of Elementary and Secondary Education

# **Education**

#### 2012 Missouri Assessment Program (MAP), continued

#### 3rd Grade Communication Arts



#### 3rd Grade Mathematics



#### 4th Grade Communication Arts



#### 4th Grade Mathematics



#### 5th Grade Communication Arts



#### 5th Grade Mathematics



# **Education**

#### 2012 Missouri Assessment Program (MAP), continued

#### 6th Grade Communication Arts



#### 6th Grade Mathematics



# **Demographics**





Age by Sex





Source: U.S. Census Bureau

#### **Family Type with Related Children**

|                               | 2000   | 2010   | % Change |
|-------------------------------|--------|--------|----------|
| Total Population              | 55,236 | 44,110 | -20%     |
| Total Families                | 12,658 | 9,679  | -24%     |
| Married Families              | 4,913  | 3,438  | -30%     |
| With Children Under Age 18    | 2,040  | 1,265  | -38%     |
| Single Father Families        | 1290   | 1121   | -13%     |
| With Children Under Age 18    | 723    | 525    | -27%     |
| Female Single Parent Families | 6,455  | 5,120  | -21%     |
| With Children Under Age 18    | 4,611  | 3,228  | -30%     |

Source: U.S. Census Bureau

# **Economy**

|                          | King