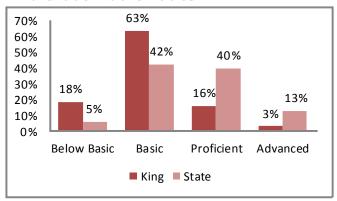

U.S. Census Bureau).

# **Education**

#### **King Elementary**

Total 2012 Enrollment: 605

Mr. Philomina Harshaw, Principal

4201 Indiana Ave., Kansas City, MO 64130

(816) 418-2475

pharshaw@kcpublicschools.org

#### **2012 Student Demographics**



Source: Missouri Department of Elementary and Secondary Education

#### **2012 Student Attendance Rate**



Source: Missouri Department of Elementary and Secondary Education

#### Free/Reduced Lunch



Source: Missouri Department of Secondary an d Elementary Education

#### 2012 Missouri Assessment Program (MAP)

#### 5th Grade Science



Source: Missouri Department of Elementary and Secondary Education

# **Education**

#### 2012 Missouri Assessment Program (MAP), continued

#### 3rd Grade Communication Arts



#### 3rd Grade Mathematics



#### 4th Grade Communication Arts



#### 4th Grade Mathematics



#### 5th Grade Communication Arts



#### 5th Grade Mathematics



# **Education**

#### 2012 Missouri Assessment Program (MAP), continued

#### 6th Grade Communication Arts



#### 6th Grade Mathematics



# **Demographics**





Age by Sex





Source: U.S. Census Bureau

#### **Family Type with Related Children**

|                               | 2000   | 2010   | % Change |
|-------------------------------|--------|--------|----------|
| Total Population              | 55,236 | 44,110 | -20%     |
| Total Families                | 12,658 | 9,679  | -24%     |
| Married Families              | 4,913  | 3,438  | -30%     |
| With Children Under Age 18    | 2,040  | 1,265  | -38%     |
| Single Father Families        |