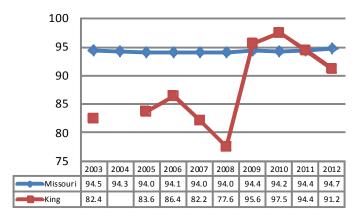

#### **2012 Student Attendance Rate**

Source: Missouri Department of Elementary and Secondary Education