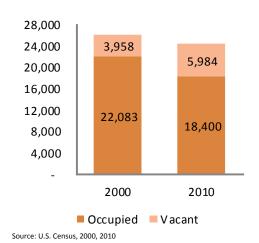

#### **Vacant Houses**

#### **Vacancy Rate**

|                       | 2000  | 2010  |
|-----------------------|-------|-------|
| King                  | 15.2% | 24.5% |
| <b>Jackson County</b> | 7.6%  | 12.0% |

Source: U.S. Census, 2000, 2010