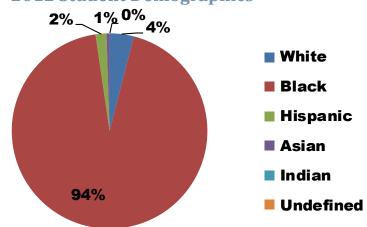

#### **2012 Student Demographics**

Source: Missouri Department of Elementary and Secondary Education