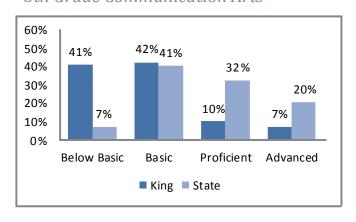

ina Harshaw, Principal

4201 Indiana Ave., Kansas City, MO 64130

(816) 418-2475

pharshaw@kcpublicschools.org

#### **2012 Student Demographics**



Source: Missouri Department of Elementary and Secondary Education

#### **2012 Student Attendance Rate**



Source: Missouri Department of Elementary and Secondary Education

#### Free/Reduced Lunch



Source: Missouri Department of Secondary an d Elementary Education

#### 2012 Missouri Assessment Program (MAP)

#### 5th Grade Science



Source: Missouri Department of Elementary and Secondary Education

# **Education**

#### 2012 Missouri Assessment Program (MAP), continued

#### 3rd Grade Communication Arts



#### 3rd Grade Mathematics



#### 4th Grade Communication Arts



#### 4th Grade Mathematics



#### 5th Grade Communication Arts



#### 5th Grade Mathematics



# **Education**

#### 2012 Missouri Assessment Program (MAP), continued

#### 6th Grade Communication Arts



#### 6th Grade Mathematics



# **Demographics**





Age by Sex





Source: U.S. Census Bureau

#### **Family Type with Related Children**

|                               | 2000   | 2010   | % Change |
|-------------------------------|--------|--------|----------|
| Total Population              | 55,236 | 44,110 | -20%     |
| Total Families                | 12,658 | 9,679  | -24%     |
| Married Families              | 4,913  | 3,438  | -30%     |
| With Children Under Age 18    | 2,040  | 1,265  | -38%     |
| Single Father Families        | 1290   | 1121   | -13%     |
| With Children Under Age 18    | 723    | 525    | -27%     |
| Female Sin