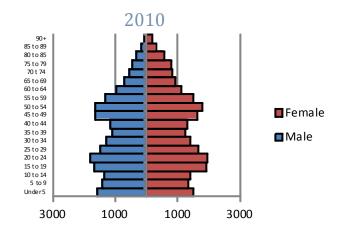

ation

#### **2012 Student Attendance Rate**



Source: Missouri Department of Elementary and Secondary Education

#### Free/Reduced Lunch



Source: Missouri Department of Secondary an d Elementary Education

#### 2012 Missouri Assessment Program (MAP)

#### 5th Grade Science



Source: Missouri Department of Elementary and Secondary Education

# **Education**

#### 2012 Missouri Assessment Program (MAP), continued

#### 3rd Grade Communication Arts



#### 3rd Grade Mathematics



#### 4th Grade Communication Arts



#### 4th Grade Mathematics



#### 5th Grade Communication Arts



#### 5th Grade Mathematics



# **Education**

#### 2012 Missouri Assessment Program (MAP), continued

#### 6th Grade Communication Arts



#### 6th Grade Mathematics



# **Demographics**





Age by Sex





Source: U.S. Census Bureau

#### **Family Type with Related Children**

|                               | 2000   | 2010   | % Change |
|-------------------------------|--------|--------|----------|
| Total Population              | 55,236 | 44,110 | -20%     |
| Total Families                | 12,658 | 9,679  | -24%     |
| Married Families              | 4,913  | 3,438  | -30%     |
| With Children Under Age 18    | 2,040  | 1,265  | -38%     |
| Single Father Families        | 1290   | 1121   | -13%     |
| With Children Under Age 18    | 723    | 525    | -27%     |
| Female Single Parent Families | 6,455  | 5,120  | -21%     |
| With Children Under Age 18    | 4,611  | 3,228  | -30%     |

Source: U.S. Census Bureau

# **Economy**

|                          | King     | Jackson<br>C