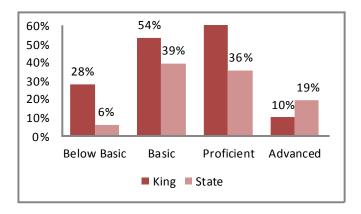

ndiana Ave., Kansas City, MO 64130

(816) 418-2475

pharshaw@kcpublicschools.org

#### **2012 Student Demographics**



Source: Missouri Department of Elementary and Secondary Education

#### **2012 Student Attendance Rate**



Source: Missouri Department of Elementary and Secondary Education

#### Free/Reduced Lunch



Source: Missouri Department of Secondary an d Elementary Education

#### 2012 Missouri Assessment Program (MAP)

#### 5th Grade Science



Source: Missouri Department of Elementary and Secondary Education

# **Education**

#### 2012 Missouri Assessment Program (MAP), continued

#### 3rd Grade Communication Arts



#### 3rd Grade Mathematics



#### 4th Grade Communication Arts



#### 4th Grade Mathematics



#### 5th Grade Communication Arts



#### 5th Grade Mathematics



# **Education**

#### 2012 Missouri Assessment Program (MAP), continued

#### 6th Grade Communication Arts



#### 6th Grade Mathematics



# **Demographics**





Age by Sex





Source: U.S. Census Bureau

#### **Family Type with Related Children**

|                               | 2000   | 2010   | % Change |
|-------------------------------|--------|--------|----------|
| Total Population              | 55,236 | 44,110 | -20%     |
| Total Families                | 12,658 | 9,679  | -24%     |
| Married Families              | 4,913  | 3,438  | -30%     |
| With Children Under Age 18    | 2,040  | 1,265  | -38%     |
| Single Father Families        | 1290   | 1121   | -13%     |
| With Children Under Age 18    | 723    | 525    | -27%     |
| Female Single Parent Families | 6,455  |