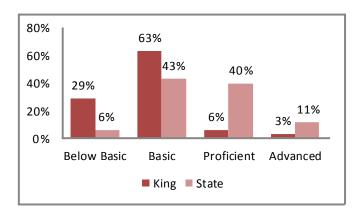

#### 5th Grade Science

Source: Missouri Department of Elementary and Secondary Education