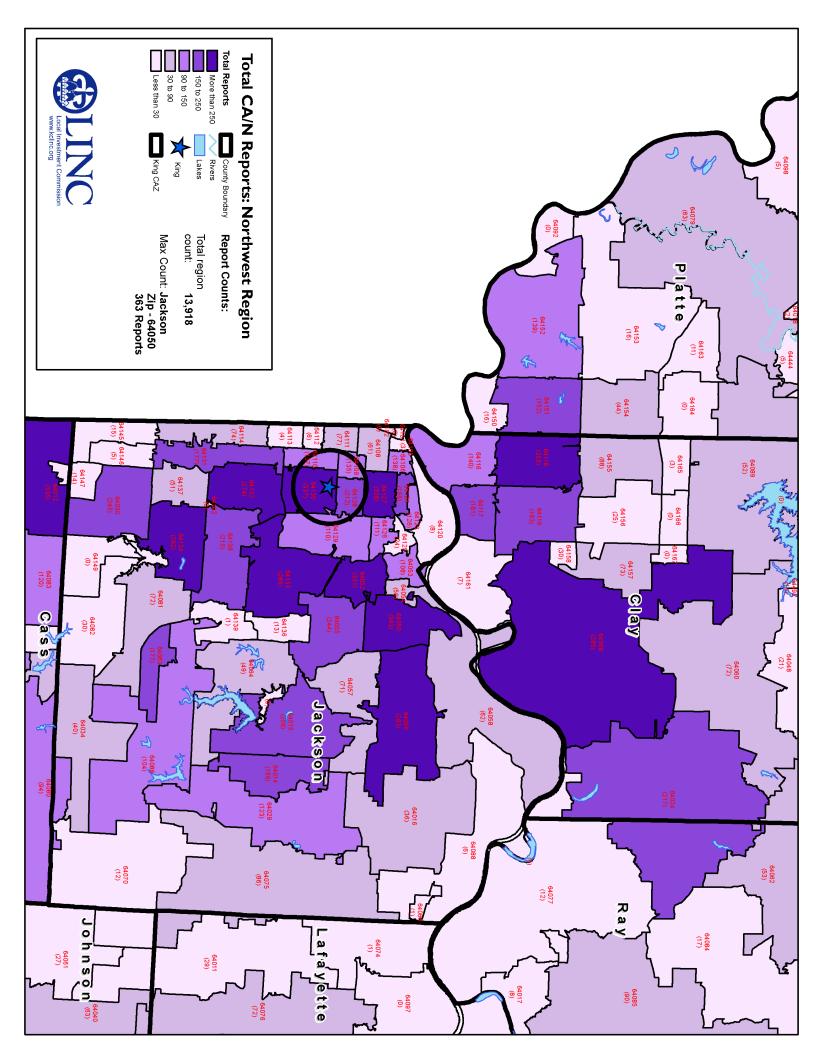

Community data was analyzed by census tract (red boundaries) within the CAZ. Census tracts are small, relatively permanent statistical subdivisions of a county delineated by local participants as part of the U.S. Census Bureau's Participant Statistical Areas Program. The U.S. Census Bureau delineated census tracts in situations where no local participant existed or where local or tribal governments declined to participate. Census tracts generally have between 1,500 and 8,000 people, with an optimum size of 4,000 people. (Source: U.S. Census Bureau).