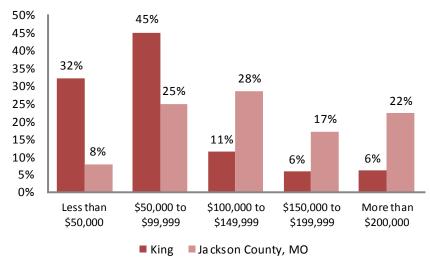

# **Economy**

|                          | King     | Jackson<br>County |
|--------------------------|----------|-------------------|
| <b>Median Income</b>     | \$27,847 | \$46,252          |
| <b>Unemployment Rate</b> | 19.5%    | 8.8%              |

#### **Poverty**

|      | King  | Jackson County |
|------|-------|----------------|
| 2000 | 27.0% | 11.9%          |
| 2010 | 32.2% | 15.7%          |

U.S. Census Bureau, 2010 ACS 5 Year Estimates

| 2010 Poverty Thresholds, Selected Family Types |                    |    |        |
|------------------------------------------------|--------------------|----|--------|
| Single Individual                              | Under 65           | \$ | 11,344 |
| Single Individual                              | 65 years and Older | \$ | 10,458 |
|                                                | One Child          | \$ | 15,030 |
| Single Parent                                  | Two Children       | \$ | 17,568 |
|                                                | No Children        | \$ | 14,602 |
|                                                | One Child          | \$ | 17,552 |
| Two Adults                                     | Two Children       | \$ | 22,113 |
|                                                | Three Children     | \$ | 26,023 |