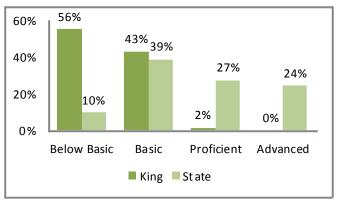

#### 5th Grade Science

Source: Missouri Department of Elementary and Secondary Education