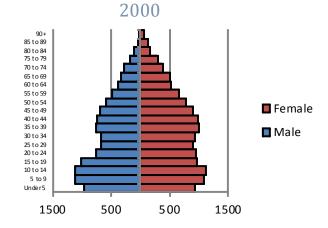

ee/Reduced Lunch



Source: Missouri Department of Secondary and Elementary Education

# 2012 Missouri Assessment Program (MAP)

#### 5th Grade Science



Source: Missouri Department of Elementary and Secondary Education

# **Education**

## 2012 Missouri Assessment Program (MAP), continued

#### 3rd Grade Communication Arts



#### 3rd Grade Mathematics



#### 4th Grade Communication Arts



#### 4th Grade Mathematics



#### 5th Grade Communication Arts



#### Source: Missouri Department of Elementary and Secondary Education

#### 5th Grade Mathematics



# **Education**

# 2012 Missouri Assessment Program (MAP), continued

## 6th Grade Communication Arts



6th Grade Mathematics



Source: Missouri Department of Elementary and Secondary Education

# **Demographics**



## Age by Sex





Source: U.S. Census Bureau

# **Family Type with Related Children**

| J J1                          |        |        |          |
|-------------------------------|--------|--------|----------|
|                               | 2000   | 2010   | % Change |
| Total Population              | 24,202 | 21,891 | -10%     |
| Total Families                | 6,111  | 5,401  | -12%     |
| Married Families              | 2,687  | 2,011  | -25%     |
| With Children Under Age 18    | 1,260  | 759    | -40%     |
| Single Father Families        | 543    | 546    | 1%       |
| With Children Under Age 18    | 308    | 286    | -7%      |
| Female Single Parent Families | 2,880  | 2,844  | -1%      |
| With Children Under Age 18    | 2,192  | 1,901  | -13%     |

Source: U.S. Census Bureau

# **E