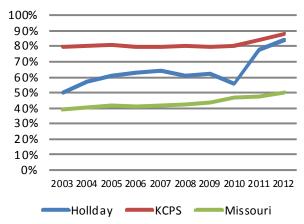

#### Free/Reduced Lunch

Source: Missouri Department of Secondary and Elementary Education