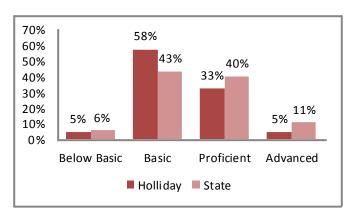

# 2012 Missouri Assessment Program (MAP)

#### 5th Grade Science

Source: Missouri Department of Elementary and Secondary Education