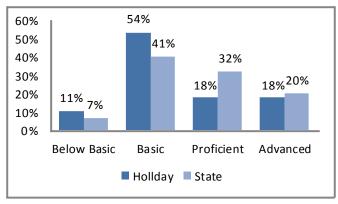

## 2012 Missouri Assessment Program (MAP), continued

#### 3rd Grade Communication Arts