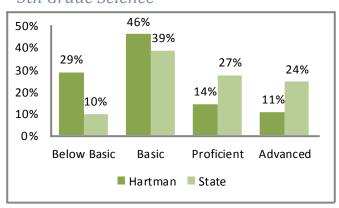

# 2012 Missouri Assessment Program (MAP)

#### 5th Grade Science

Source: Missouri Department of Elementary and Secondary Education