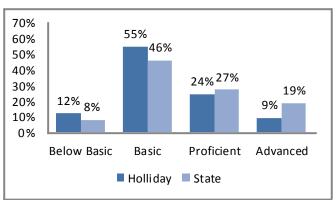

#### 2012 Student Attendance Rate

Source: Missouri Department of Elementary and Secondary Education