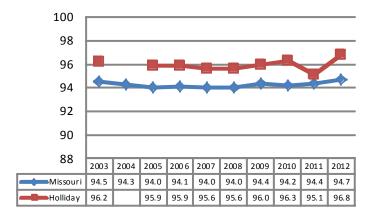

#### 2012 Student Attendance Rate

Source: Missouri Department of Elementary and Secondary Education