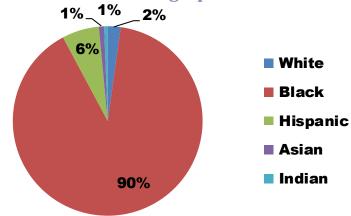

# 2012 Student Demographics

Source: Missouri Department of Elementary and Secondary Education