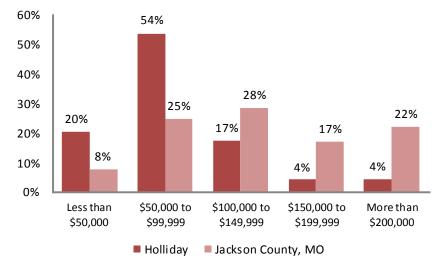

e using poverty thresholds that are issued each year by the Census Bureau. The thresholds represent the annual amount of cash income minimally required to support families of various sizes. A family is counted as poor if its pretax money income is below its poverty threshold. Money income does not include noncash benefits such as public housing, Medicaid, employer-provided health insurance and food stamps.

Source: National Poverty Center

## **Employment by Industry**



U.S. Census Bureau, 2010 ACS 5 Year Estimates

# Housing

#### **Vacant Houses**



## **Vacancy Rate**

|                       | 2000 | 2010  |
|-----------------------|------|-------|
| Holliday              | 9.4% | 17.4% |
| <b>Jackson County</b> | 7.6% | 12.0% |

Source: U.S. Census, 2000, 2010

## **Home Values**



Source: U.S. Census, 2010 ACS 5 Year Estimates

## **Gross Rent**



Source: U.S. Census, 2010 ACS 5 Year Estimates

| Housing<br>Characteristics | 2000 to<br>2010<br>Change |
|----------------------------|---------------------------|
| Housing Units              | 4%                        |
| Tenure                     |                           |
| Owner                      | -19%                      |
| Renter                     | 14%                       |
| Units Moved into           | -27%                      |
| Previous Five Years        |                           |
| Age of                     | 2010                      |
| <b>Housing Stock</b>       | Percent                   |
| Less than 5 Years          | 1%                        |
| Less than 10 Years         | 3