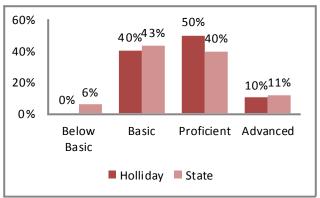

# 2012 Missouri Assessment Program (MAP)

#### 5th Grade Science

Source: Missouri Department of Elementary and Secondary Education