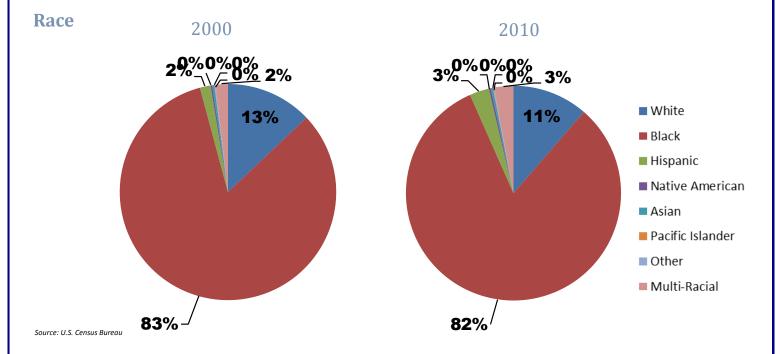

ducation

#### Free/Reduced Lunch



Source: Missouri Department of Secondary and Elementary Education

# 2012 Missouri Assessment Program (MAP)

#### 5th Grade Science



Source: Missouri Department of Elementary and Secondary Education

# **Education**

## 2012 Missouri Assessment Program (MAP), continued

#### 3rd Grade Communication Arts



#### 3rd Grade Mathematics



#### 4th Grade Communication Arts



#### 4th Grade Mathematics



#### 5th Grade Communication Arts



#### Source: Missouri Department of Elementary and Secondary Education

#### 5th Grade Mathematics



# **Education**

# 2012 Missouri Assessment Program (MAP), continued

## 6th Grade Communication Arts



6th Grade Mathematics



Source: Missouri Department of Elementary and Secondary Education

# **Demographics**



## Age by Sex





Source: U.S. Census Bureau

# **Family Type with Related Children**

| J J1                          |        |        |          |
|-------------------------------|--------|--------|----------|
|                               | 2000   | 2010   | % Change |
| Total Population              | 24,202 | 21,891 | -10%     |
| Total Families                | 6,111  | 5,401  | -12%     |
| Married Families              | 2,687  | 2,011  | -25%     |
| With Children Under Age 18    | 1,260  | 759    | -40%     |
| Single Father Families        | 543    | 546    | 1%       |
| With Children Under Age 18    | 308    | 286    | -7%      |
| Female Single Parent Families | 2,880  | 2,844  | -1%      |
| With Children Under Age 18    | 2,192  | 1,901  | -13%     |

Source: U.S. Cen