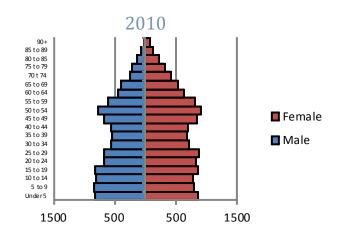

/Reduced Lunch



Source: Missouri Department of Secondary and Elementary Education

# 2012 Missouri Assessment Program (MAP)

#### 5th Grade Science



Source: Missouri Department of Elementary and Secondary Education

# **Education**

## 2012 Missouri Assessment Program (MAP), continued

#### 3rd Grade Communication Arts



#### 3rd Grade Mathematics



#### 4th Grade Communication Arts



#### 4th Grade Mathematics



#### 5th Grade Communication Arts



#### Source: Missouri Department of Elementary and Secondary Education

#### 5th Grade Mathematics



# **Education**

# 2012 Missouri Assessment Program (MAP), continued

## 6th Grade Communication Arts



6th Grade Mathematics



Source: Missouri Department of Elementary and Secondary Education

# **Demographics**



## Age by Sex





Source: U.S. Census Bureau

# **Family Type with Related Children**

| J J1                          |        |        |          |
|-------------------------------|--------|--------|----------|
|                               | 2000   | 2010   | % Change |
| Total Population              | 24,202 | 21,891 | -10%     |
| Total Families                | 6,111  | 5,401  | -12%     |
| Married Families              | 2,687  | 2,011  | -25%     |
| With Children Under Age 18    | 1,260  | 759    | -40%     |
| Single Father Families        | 543    | 546    | 1%       |
| With Children Under Age 18    | 308    | 286    | -7%      |
| Female Single Parent Families | 2,880  | 2,844  | -1%      |
| With Children Under Age 18    | 2,192  | 1,901  | -13%     |

Source: U.S. Census Bureau

# **Eco