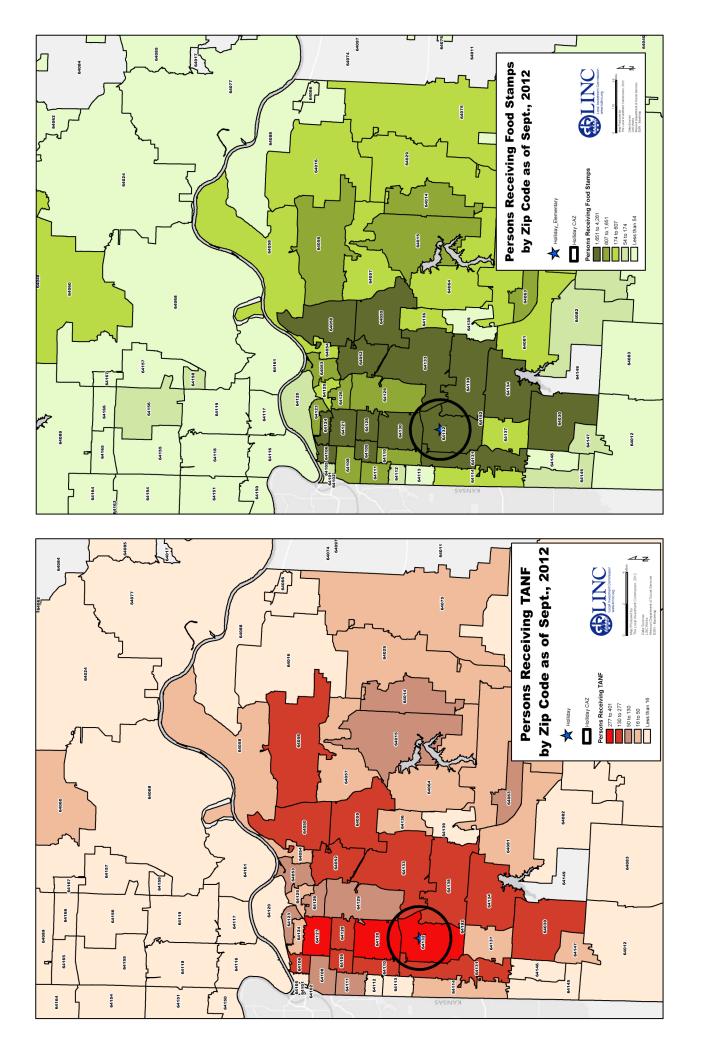

## **Community Analysis Zone (CAZ)**

The Community Analysis Zone (CAZ) for the Holliday community was established using Holliday Montessori as a reference point and includes the area within a twomile radius of the school (the black circle in the map at right).

The CAZ overlaps the school boundaries (blue shaded area) and allows for analysis of data about residents, neighborhoods and services within the community served by the Caring Communities site.

For the purpose of this book the boundaries of the Holliday CAZ and the "Holliday community" are the same, and the terms "CAZ" and "community" are used interchangeably.

Community data was analyzed by census tract (red boundaries) within the CAZ. Census tracts are small, relatively permanent statistical subdivisions of a county delineated by local participants as part of the U.S. Census Bureau's Participant Statistical Areas Program. The U.S. Census Bureau delineated census tracts in situations where no local participant existed or where local or tribal governments declined to participate. Census tracts generally have between 1,500 and 8,000 people, with an optimum size of 4,000 people. (Source: U.S. Census Bureau).