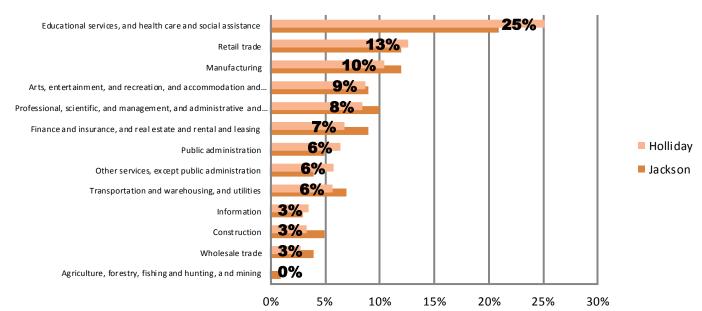

| One Child          | \$ | 17,552 |  |
| Two Adults                                     | Two Children       | \$ | 22,113 |  |
|                                                | Three Children     | \$ | 26,023 |  |

Note: The United States determines the official poverty rate using poverty thresholds that are issued each year by the Census Bureau. The thresholds represent the annual amount of cash income minimally required to support families of various sizes. A family is counted as poor if its pretax money income is below its poverty threshold. Money income does not include noncash benefits such as public housing, Medicaid, employer-provided health insurance and food stamps.

Source: National Poverty Center

## **Employment by Industry**



U.S. Census Bureau, 2010 ACS 5 Year Estimates

# Housing

#### **Vacant Houses**



## **Vacancy Rate**

|                       | 2000 | 2010  |
|-----------------------|------|-------|
| Holliday              | 9.4% | 17.4% |
| <b>Jackson County</b> | 7.6% | 12.0% |

Source: U.S. Census, 2000, 2010

## **Home Values**



Source: U.S. Census, 2010 ACS 5 Year Estimates

## **Gross Rent**



Source: U.S. Census, 2010 ACS 5 Year Estimates

| Housing<br>Characteristics | 2000 to<br>2010<br>Change |
|----------------------------|---------------------------|
| Housing Units              | 4%                        |
| Tenure                     |                           |
| Owner                      | -19%                      |
| Renter                     | 14%                       |
|