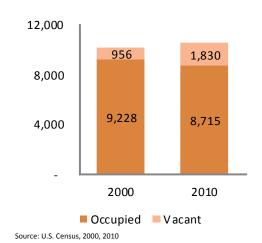

#### **Vacant Houses**

## **Vacancy Rate**

|                       | 2000 | 2010  |
|-----------------------|------|-------|
| Holliday              | 9.4% | 17.4% |
| <b>Jackson County</b> | 7.6% | 12.0% |

Source: U.S. Census, 2000, 2010