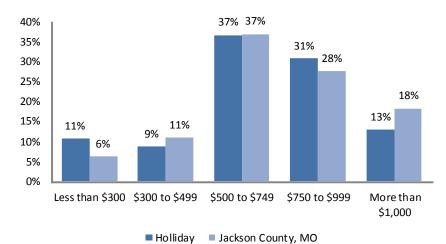

## **Gross Rent**

Source: U.S. Census, 2010 ACS 5 Year Estimates

| Housing<br>Characteristics | 2000 to<br>2010<br>Change |
|----------------------------|---------------------------|
| Housing Units              | 4%                        |
| Tenure                     |                           |
| Owner                      | -19%                      |
| Renter                     | 14%                       |
| Units Moved into           | -27%                      |
| Previous Five Years        |                           |
| Age of                     | 2010                      |
| <b>Housing Stock</b>       | Percent                   |
| Less than 5 Years          | 1%                        |
| Less than 10 Years         | 3%                        |
| Less than 20 Years         | 5%                        |
| Less than 30 Years         | 11%                       |
| Less than 40 Years         | 21%                       |
| More than 50 Years         | 79%                       |