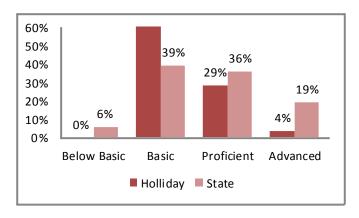

## 2012 Missouri Assessment Program (MAP), continued

#### 4th Grade Communication Arts