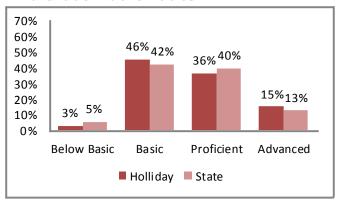

ize of 4,000 people. (Source: U.S. Census Bureau).

# **Education**

#### Holliday Montessori

Total 2012 Enrollment: 316

Ms. Karen May, Principal

7227 Jackson Ave., Kansas City, MO 64132

(816) 418-1950

kmay@kcpublicschools.org

# 2012 Student Demographics



Source: Missouri Department of Elementary and Secondary Education

#### 2012 Student Attendance Rate



Source: Missouri Department of Elementary and Secondary Education

#### Free/Reduced Lunch



Source: Missouri Department of Secondary and Elementary Education

# 2012 Missouri Assessment Program (MAP)

#### 5th Grade Science



Source: Missouri Department of Elementary and Secondary Education

# **Education**

## 2012 Missouri Assessment Program (MAP), continued

#### 3rd Grade Communication Arts



#### 3rd Grade Mathematics



#### 4th Grade Communication Arts



#### 4th Grade Mathematics



#### 5th Grade Communication Arts



#### Source: Missouri Department of Elementary and Secondary Education

#### 5th Grade Mathematics



# **Education**

# 2012 Missouri Assessment Program (MAP), continued

## 6th Grade Communication Arts



6th Grade Mathematics



Source: Missouri Department of Elementary and Secondary Education

# **Demographics**



## Age by Sex





Source: U.S. Census Bureau

# **Family Type with Related Children**

| J J1                          |        |        |          |
|-------------------------------|--------|--------|----------|
|                               | 2000   | 2010   | % Change |
| Total Population              | 24,202 | 21,891 | -10%     |
| Total Families                |