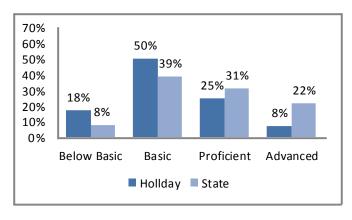

nsus Bureau).

# **Education**

#### Holliday Montessori

Total 2012 Enrollment: 316

Ms. Karen May, Principal

7227 Jackson Ave., Kansas City, MO 64132

(816) 418-1950

kmay@kcpublicschools.org

# 2012 Student Demographics



Source: Missouri Department of Elementary and Secondary Education

#### 2012 Student Attendance Rate



Source: Missouri Department of Elementary and Secondary Education

#### Free/Reduced Lunch



Source: Missouri Department of Secondary and Elementary Education

# 2012 Missouri Assessment Program (MAP)

#### 5th Grade Science



Source: Missouri Department of Elementary and Secondary Education

# **Education**

## 2012 Missouri Assessment Program (MAP), continued

#### 3rd Grade Communication Arts



#### 3rd Grade Mathematics



#### 4th Grade Communication Arts



#### 4th Grade Mathematics



#### 5th Grade Communication Arts



#### Source: Missouri Department of Elementary and Secondary Education

#### 5th Grade Mathematics



# **Education**

# 2012 Missouri Assessment Program (MAP), continued

## 6th Grade Communication Arts



6th Grade Mathematics



Source: Missouri Department of Elementary and Secondary Education

# **Demographics**



## Age by Sex





Source: U.S. Census Bureau

# **Family Type with Related Children**

| J J1                          |        |        |          |
|-------------------------------|--------|--------|----------|
|                               | 2000   | 2010   | % Change |
| Total Population              | 24,202 | 21,891 | -10%     |
| Total Families                | 6,111  | 5,401  | -12%     |
| Marri