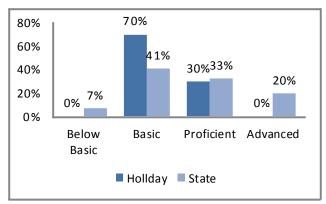

## 2012 Missouri Assessment Program (MAP), continued

#### 5th Grade Communication Arts

#### Source: Missouri Department of Elementary and Secondary Education