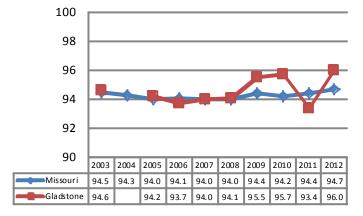

(red boundaries). Census tracts are small, relatively permanent statistical subdivisions of a county delineated by local participants as part of the U.S. Census Bureau's Participant Statistical Areas Program. The U.S. Census Bureau delineated census tracts in situations where no local participant existed or where local or tribal governments declined to participate. Census tracts generally have between 1,500 and 8,000 people, with an optimum size of 4,000 people. (Source: U.S. Census Bureau).

## **Education**

#### **Gladstone Elementary**

#### Total 2012 Enrollment: 530

#### Ms. Dana Carter, Principal

335 N. Elmwood, Kansas City, MO 64123 (816) 418-3950 dcarter@kcpublicschools.org



Source: Missouri Department of Elementary and Secondary Education

#### 2012 Student Attendance Rate



#### Free/Reduced Lunch



Source: Missouri Department of Elementary and Secondary Education

### 2012 Missouri Assessment Program (MAP)

#### 5th Grade Science



Source: Missouri Department of Elementary and Secondary Education

Source: Missouri Department of Secondary and Elementary Education

## **Education**

#### 2012 Missouri Assessment Program (MAP), continued



#### 70%



#### 4th Grade Communication Arts



#### 4th Grade Mathematics

**3rd Grade Mathematics** 



### 5th Grade Communication Arts



### 5th Grade Mathematics



## **Education**

#### 2012 Missouri Assessment Program (MAP), continued



### 6th Grade Mathematics





Source: U.S. Census Bureau

#### Family Type with Related Children

|                               | 2000   | 2010   | % Change |
|-------------