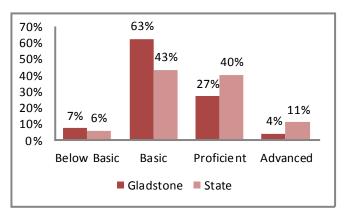

### 2012 Missouri Assessment Program (MAP)

#### 5th Grade Science

Source: Missouri Department of Elementary and Secondary Education

Source: Missouri Department of Secondary and Elementary Education