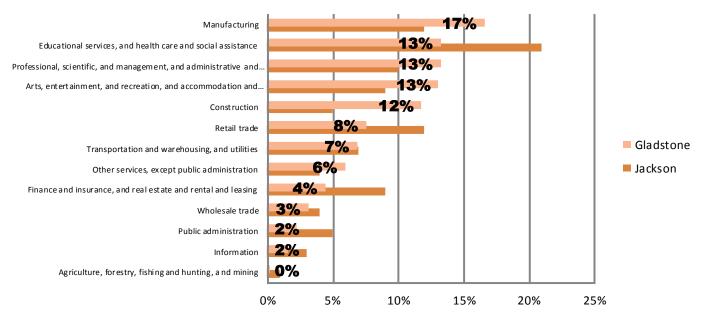

| One Child          | \$ | 17,552 |
| Two Adults                                     | Two Children       | Ş  | 22,113 |
|                                                | Three Children     | \$ | 26,023 |

U.S. Census Bureau, 2010 ACS 5 Year Estimates

Note: The United States determines the official poverty rate using poverty thresholds that are issued each year by the Census Bureau. The thresholds represent the annual amount of cash income minimally required to support families of various sizes. A family is counted as poor if its pretax money income is below its poverty threshold. Money income does not include noncash benefits such as public housing, Medicaid, employer-provided health insurance and food stamps.

Source: National Poverty Center

### **Employment by Industry**



# Housing

#### Vacant Houses



Source: U.S. Census, 2000, 2010

## **Home Values**



Source: U.S. Census, 2010 ACS 5 Year Estimates

## **Gross Rent**



Gladstone

#### **Vacancy Rate**

|                | 2000  | 2010  |
|----------------|-------|-------|
| Gladstone      | 13.6% | 21.5% |
| Jackson County | 7.6%  | 12.0% |

Source: U.S. Census, 2000, 2010

| Housing<br>Characteristics              | 2000 to<br>2010<br>Change |
|-----------------------------------------|---------------------------|
| Housing Units                           | -4%                       |
| Tenure<br>Owner<br>Renter               | -24%<br>-4%               |
| Units Moved into<br>Previous Five Years | -33%                      |
| Age of<br>Housing Stock                 | 2010<br>Percent           |
|