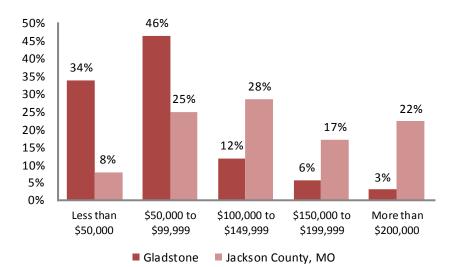

## **Economy**

|                   | Gladstone | Jackson  |
|-------------------|-----------|----------|
| Median Income     | \$26,007  | \$46,252 |
| Unemployment Rate | 15.1%     | 8.8%     |

Source: U.S. Census

#### **Poverty**

|      | Gladstone | Jackson County |
|------|-----------|----------------|
| 2000 | 28.3%     | 11.9%          |
| 2010 | 37.0%     | 15.7%          |

| 2010 Poverty Thresholds, Selected Family Types |                    |    |        |
|------------------------------------------------|--------------------|----|--------|
| Single Individual                              | Under 65           | \$ | 11,344 |
| Single Individual                              | 65 years and Older | \$ | 10,458 |
|                                                | One Child          | \$ | 15,030 |
| Single Parent                                  | Two Children       | \$ | 17,568 |
|                                                | No Children        | \$ | 14,602 |
|                                                | One Child          | \$ | 17,552 |
| Two Adults                                     | Two Children       | Ş  | 22,113 |
|                                                | Three Children     | \$ | 26,023 |