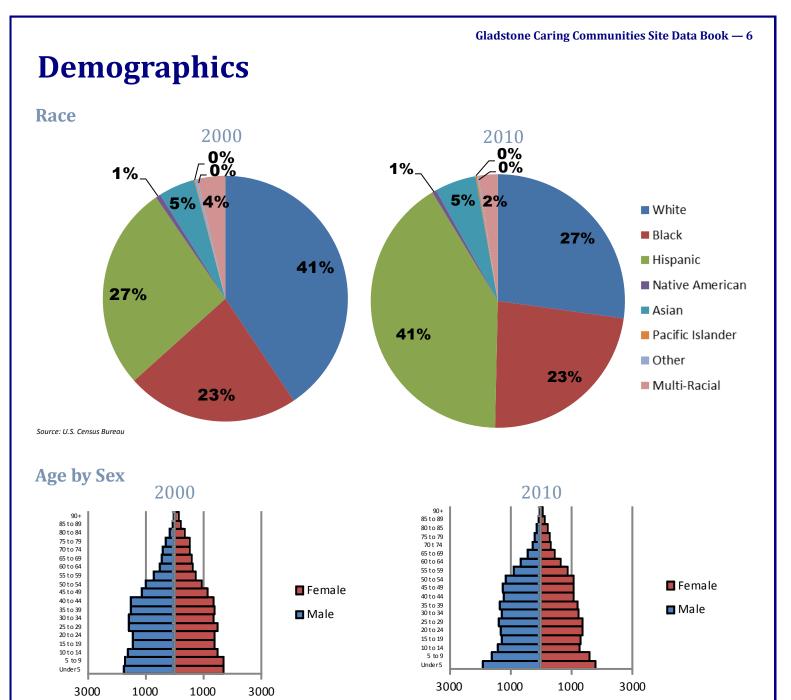

#### Family Type with Related Children

|                               | 2000   | 2010   | % Change |
|-------------------------------|--------|--------|----------|
| Total Population              | 37,845 | 35,271 | -7%      |
| Total Families                | 8,427  | 7,509  | -11%     |
| Married Families              | 4,638  | 3,879  | -16%     |
| With Children Under Age 18    | 2,623  | 2,328  | -11%     |
| Single Father Families        | 1003   | 1064   | 6%       |
| With Children Under Age 18    | 562    | 629    | 12%      |
| Female Single Parent Families | 2,786  | 2,566  | -8%      |
| With Children Under Age 18    | 2,106  | 1,857  | -12%     |

Source: U.S. Census Bureau