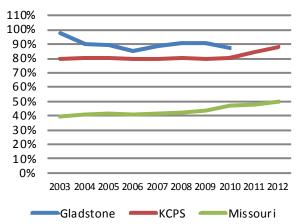

#### Free/Reduced Lunch

Source: Missouri Department of Elementary and Secondary Education