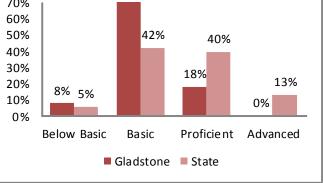

#### 2012 Missouri Assessment Program (MAP), continued

#### 4th Grade Mathematics

**3rd Grade Mathematics** 