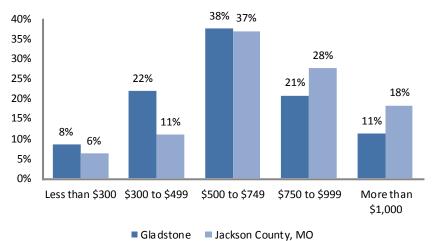

| Three Children     | \$ | 26,023 |

U.S. Census Bureau, 2010 ACS 5 Year Estimates

Note: The United States determines the official poverty rate using poverty thresholds that are issued each year by the Census Bureau. The thresholds represent the annual amount of cash income minimally required to support families of various sizes. A family is counted as poor if its pretax money income is below its poverty threshold. Money income does not include noncash benefits such as public housing, Medicaid, employer-provided health insurance and food stamps.

Source: National Poverty Center

### **Employment by Industry**



# Housing

#### Vacant Houses



Source: U.S. Census, 2000, 2010

## **Home Values**



Source: U.S. Census, 2010 ACS 5 Year Estimates

## **Gross Rent**



Gladstone

#### **Vacancy Rate**

|                | 2000  | 2010  |
|----------------|-------|-------|
| Gladstone      | 13.6% | 21.5% |
| Jackson County | 7.6%  | 12.0% |

Source: U.S. Census, 2000, 2010

| Housing<br>Characteristics              | 2000 to<br>2010<br>Change |
|-----------------------------------------|---------------------------|
| Housing Units                           | -4%                       |
| Tenure<br>Owner<br>Renter               | -24%<br>-4%               |
| Units Moved into<br>Previous Five Years | -33%                      |
| Age of<br>Housing Stock                 | 2010<br>Percent           |
| Less than 5 Years                       | 0%                        |
| Less than 10 Years                      | 1%                        |
| Less than 20