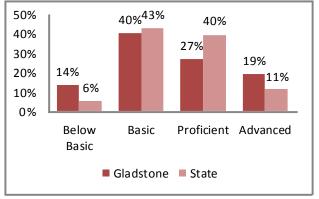

### 2012 Missouri Assessment Program (MAP)

#### 5th Grade Science

Source: Missouri Department of Elementary and Secondary Education

Source: Missouri Department of Secondary and Elementary Education

#### 2012 Missouri Assessment Program (MAP), continued

#### 70%

#### 4th Grade Communication Arts

#### 4th Grade Mathematics

**3rd Grade Mathematics** 

### 5th Grade Communication Arts

### 5th Grade Mathematics

### 6th Grade Mathematics

Source: U.S. Census Bureau