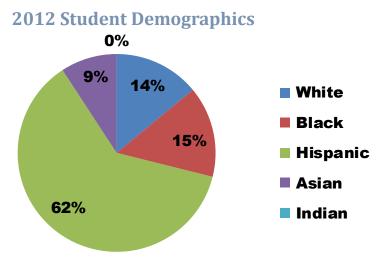

#### Total 2012 Enrollment: 530

#### Ms. Dana Carter, Principal

335 N. Elmwood, Kansas City, MO 64123 (816) 418-3950 dcarter@kcpublicschools.org

Source: Missouri Department of Elementary and Secondary Education