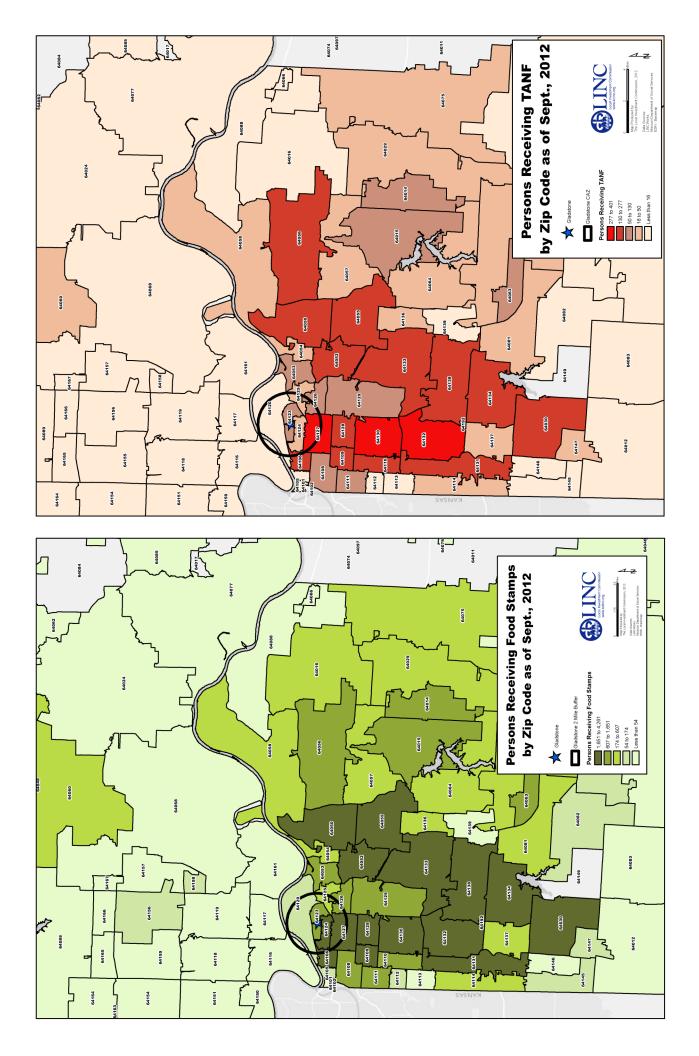

## **Community Analysis Zone (CAZ)**

The Community Analysis Zone (CAZ) for the Gladstone community was established using Gladstone Elementary School as a reference point and includes the area within a two-mile radius of the school (the black circle in the map at right).

The CAZ overlaps the school boundaries (blue shaded area) and allows for analysis of data about residents, neighborhoods and services within the community served by the Caring Communities site.

For the purpose of this book the boundaries of the Gladstone CAZ and the "Gladstone community" are the same, and the terms "CAZ" and "community" are used interchangeably.

Community data was analyzed by census tract within the CAZ (red boundaries). Census tracts are small, relatively permanent statistical subdivisions of a county delineated by local participants as part of the U.S. Census Bureau's Participant Statistical Areas Program. The U.S. Census Bureau delineated census tracts in situations where no local participant existed or where local or tribal governments declined to participate. Census tracts generally have between 1,500 and 8,000 people, with an optimum size of 4,000 people. (Source: U.S. Census Bureau).