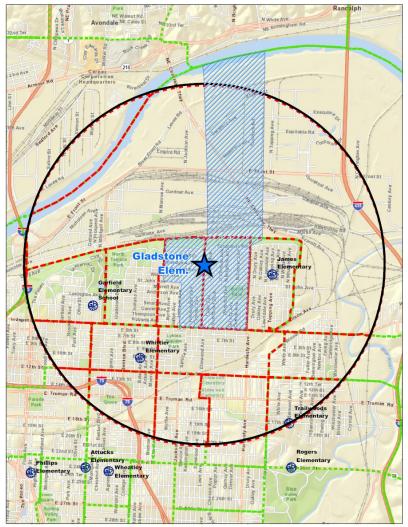

## **Community Analysis Zone (CAZ)**

The Community Analysis Zone (CAZ) for the Gladstone community was established using Gladstone Elementary School as a reference point and includes the area within a two-mile radius of the school (the black circle in the map at right).

The CAZ overlaps the school boundaries (blue shaded area) and allows for analysis of data about residents, neighborhoods and services within the community served by the Caring Communities site.

For the purpose of this book the boundaries of the Gladstone CAZ and the "Gladstone community" are the same, and the terms "CAZ" and "community" are used interchangeably.

Community data was analyzed by census tract within the CAZ (red boundaries). Census tracts are small, relatively permanent statistical subdivisions of a county delineated by local participants as part of the U.S. Census Bureau's Participant Statistical Areas Program. The U.S. Census Bureau delineated census tracts in situations where no local participant existed or where local or tribal governments declined to participate. Census tracts generally have between 1,500 and 8,000 people, with an optimum size of 4,000 people. (Source: U.S. Census Bureau).