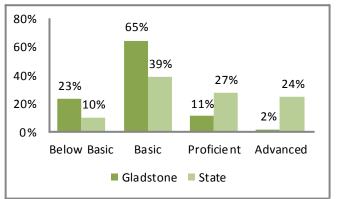

### 2012 Missouri Assessment Program (MAP)

#### 5th Grade Science

Source: Missouri Department of Elementary and Secondary Education

Source: Missouri Department of Secondary and Elementary Education