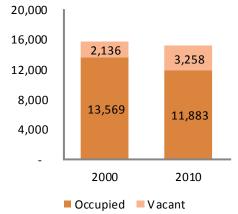

#### Vacant Houses

Source: U.S. Census, 2000, 2010

#### **Vacancy Rate**

|                | 2000  | 2010  |
|----------------|-------|-------|
| Gladstone      | 13.6% | 21.5% |
| Jackson County | 7.6%  | 12.0% |

Source: U.S. Census, 2000, 2010

| Housing<br>Characteristics              | 2000 to<br>2010<br>Change |
|-----------------------------------------|---------------------------|
| Housing Units                           | -4%                       |
| Tenure<br>Owner<br>Renter               | -24%<br>-4%               |
| Units Moved into<br>Previous Five Years | -33%                      |
| Age of<br>Housing Stock                 | 2010<br>Percent           |
| Less than 5 Years                       | 0%                        |
| Less than 10 Years                      | 1%                        |
| Less than 20 Years                      | 4%                        |
| Less than 30 Years                      | 7%                        |
| Less than 40 Years                      | 13%                       |
| More than 50 Years                      | 87%                       |