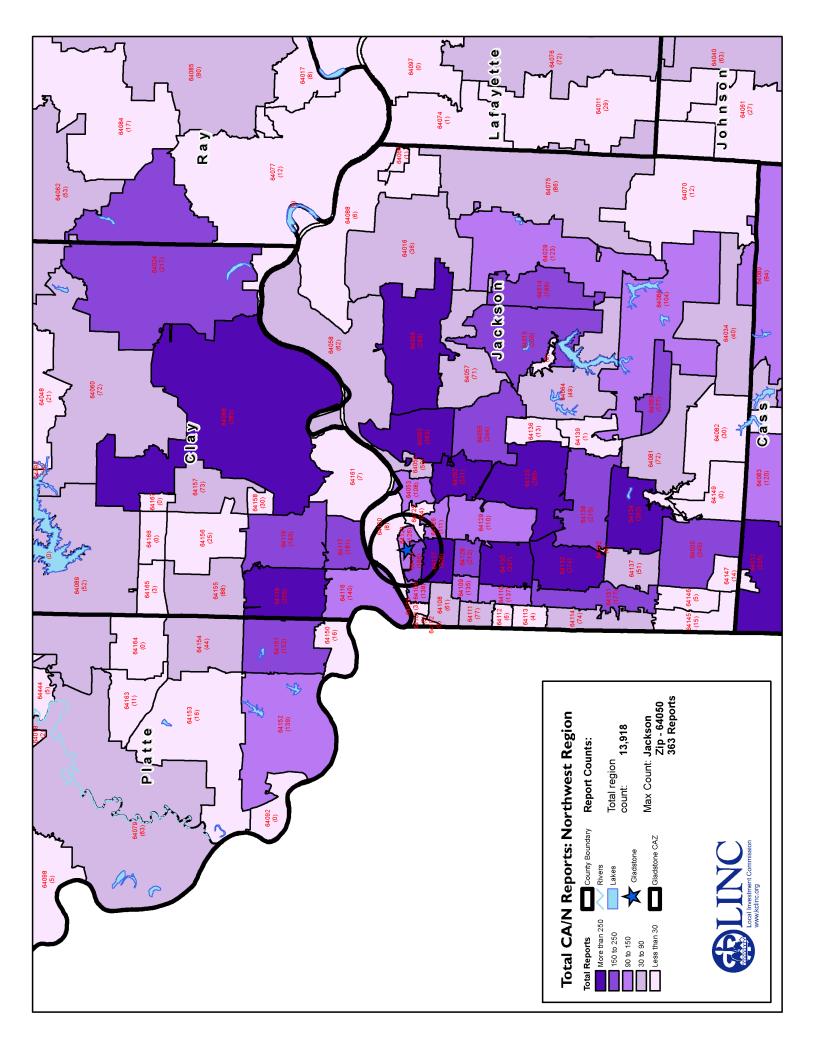

## **Community Analysis Zone (CAZ)**

The Community Analysis Zone (CAZ) for the Gladstone community was established using Gladstone Elementary School as a reference point and includes the area within a two-mile radius of the school (the black circle in the map at right).

The CAZ overlaps the school boundaries (blue shaded area) and allows for analysis of data about residents, neighborhoods and services within the community served by the Caring Communities site.

For the purpose of this book the boundaries of the Gladstone CAZ and the "Gladstone community" are the same, and the terms "CAZ" and "community" are used interchangeably.

Community data was analyzed by census tract within the CAZ (red boundaries). Census tracts are small, relatively permanent statistical subdivisions of a county delineated by local participants as part of the U.S. Census Bureau's Participant Statistical Areas Program. The U.S. Census Bureau delineated census tracts in situations where no local participant existed or where local or tribal governments declined to participate. Census tracts generally have between 1,500 and 8,000 people, with an optimum size of 4,000 people. (Source: U.S. Census Bureau).