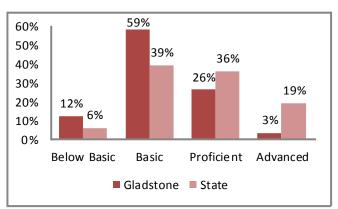

#### Total 2012 Enrollment: 530

#### Ms. Dana Carter, Principal

335 N. Elmwood, Kansas City, MO 64123 (816) 418-3950 dcarter@kcpublicschools.org



Source: Missouri Department of Elementary and Secondary Education

#### 2012 Student Attendance Rate



#### Free/Reduced Lunch



Source: Missouri Department of Elementary and Secondary Education

### 2012 Missouri Assessment Program (MAP)

#### 5th Grade Science



Source: Missouri Department of Elementary and Secondary Education

Source: Missouri Department of Secondary and Elementary Education

## **Education**

#### 2012 Missouri Assessment Program (MAP), continued



#### 70%



#### 4th Grade Communication Arts



#### 4th Grade Mathematics

**3rd Grade Mathematics** 



### 5th Grade Communication Arts



### 5th Grade Mathematics



## **Education**

#### 2012 Missouri Assessment Program (MAP), continued



### 6th Grade Mathematics





Source: U.S. Census Bureau

#### Family Type with Related Children

|                               | 2000   | 2010   | % Change |
|-------------------------------|--------|--------|----------|
| Total Population              | 37,845 | 35,271 | -7%      |
| Total Families                | 8,427  | 7,509  | -11%     |
| Married Families              | 4,638  | 3,879  | -16%     |
| With Children Under Age 18    | 2,623  | 2,328  | -11%     |
| Single Father Families        | 1003   | 1064   | 6%       |
| With Children Under Age 18    | 562    | 629    | 12%      |
| Female Single Parent Families | 2,786  | 2,566  | -8%      |
| With Children Under Age 18    | 2,106  | 1,857  | -12%