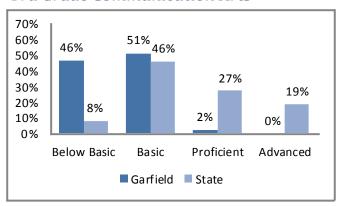

optimum size of 4,000 people. (Source: U.S. Census Bureau).

# **Education**

#### **Garfield Elementary**

Total 2012 Enrollment: 556

Mr. Doug White, Principal 436 Prospect Ave., Kansas City, MO 64124 (816) 418-3600

dwhite@kcpublicschools.org

## **2012 Student Demographics**



Source: Missouri Department of Elementary and Secondary Education

#### 2012 Student Attendance Rate (%)



Source: Missouri Department of Elementary and Secondary Education

#### Free/Reduced Lunch



Source: Missouri Department of Secondary an d Elementary Education

#### 2012 Missouri Assessment Program (MAP)

#### 5th Grade Science



Source: Missouri Department of Elementary and Secondary Education

# **Education**

#### 2012 Missouri Assessment Program (MAP), continued

#### 3rd Grade Communication Arts



#### 3rd Grade Mathematics



#### 4th Grade Communication Arts



#### 4th Grade Mathematics



#### 5th Grade Communication Arts



#### 5th Grade Mathematics



# **Education**

#### 2012 Missouri Assessment Program (MAP), continued

#### 6th Grade Communication Arts



#### 6th Grade Mathematics



# **Demographics**









Source: U.S. Census Bureau

#### **Family Type with Related Children**

|                               | 2000   | 2010   |
|-------------------------------|--------|--------|
| Total Population              | 42,414 | 40,915 |
| Total Families                | 8,969  | 8,122  |
| Married Families              | 4,527  | 3,891  |
| With Children Under Age 18    | 2,487  | 2,124  |
| Single Father Families        | 1049   | 1059   |
| With Children Under Age 18