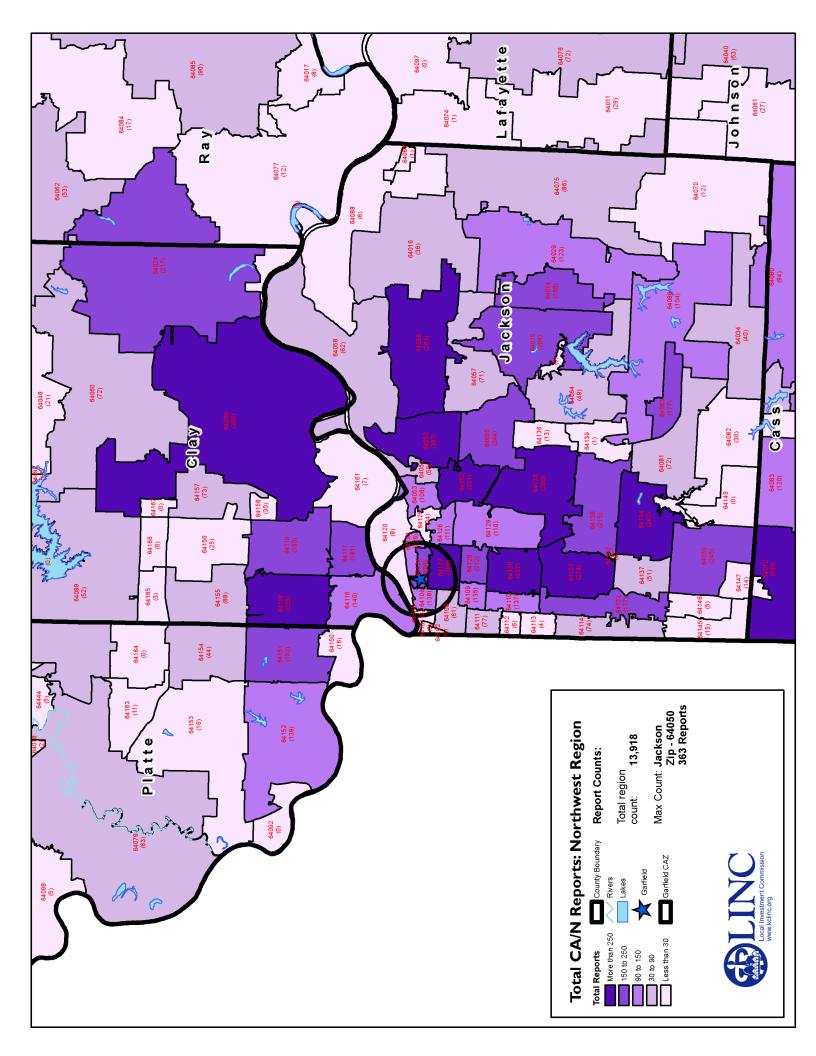

#### **Community Analysis Zone (CAZ)**

The Community Analysis Zone (CAZ) for the Garfield community was established using Garfield Elementary as a reference point and includes the area within a two-mile radius of the school (the black circle in the map at right).

The CAZ overlaps the school boundaries (blue shaded area) and allows for analysis of data about residents, neighborhoods and services within the community served by the Caring Communities site.

For the purpose of this book the boundaries of the Garfield CAZ and the "Garfield community" are the same, and the terms "CAZ" and "community" are used interchangeably.

Community data was analyzed by census tract within the CAZ (red boundaries). Census tracts are small, relatively permanent statistical subdivisions of a county delineated by local participants as part of the U.S. Census Bureau's Participant Statistical Areas Program. The U.S. Census Bureau delineated census tracts in situations where no local participant existed or where local or tribal governments declined to participate. Census tracts generally have between 1,500 and 8,000 people, with an optimum size of 4,000 people. (Source: U.S. Census Bureau).