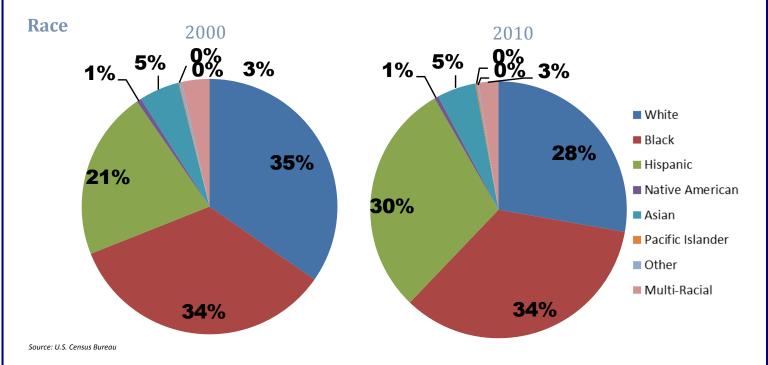

and Secondary Education

#### 2012 Student Attendance Rate (%)



Source: Missouri Department of Elementary and Secondary Education

#### Free/Reduced Lunch



Source: Missouri Department of Secondary an d Elementary Education

#### 2012 Missouri Assessment Program (MAP)

#### 5th Grade Science



Source: Missouri Department of Elementary and Secondary Education

# **Education**

#### 2012 Missouri Assessment Program (MAP), continued

#### 3rd Grade Communication Arts



#### 3rd Grade Mathematics



#### 4th Grade Communication Arts



#### 4th Grade Mathematics



#### 5th Grade Communication Arts



#### 5th Grade Mathematics



# **Education**

#### 2012 Missouri Assessment Program (MAP), continued

#### 6th Grade Communication Arts



#### 6th Grade Mathematics



# **Demographics**









Source: U.S. Census Bureau

#### **Family Type with Related Children**

|                               | 2000   | 2010   |
|-------------------------------|--------|--------|
| Total Population              | 42,414 | 40,915 |
| Total Families                | 8,969  | 8,122  |
| Married Families              | 4,527  | 3,891  |
| With Children Under Age 18    | 2,487  | 2,124  |
| Single Father Families        | 1049   | 1059   |
| With Children Under Age 18    | 571    | 601    |
| Female Single Parent Families | 3,393  | 3,172  |
| With Children Under Age 18    | 2,523  | 2,311  |

Source: U.S. Census Bureau

# **Economy**

|                          | Garfield | Jackson<br>County |
|--------------------------|----------|-------------------|
| <b>Median Income</b>     | \$29,51