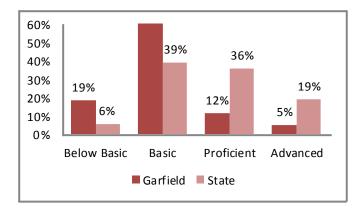

36 Prospect Ave., Kansas City, MO 64124 (816) 418-3600

dwhite@kcpublicschools.org

## **2012 Student Demographics**



Source: Missouri Department of Elementary and Secondary Education

#### 2012 Student Attendance Rate (%)



Source: Missouri Department of Elementary and Secondary Education

#### Free/Reduced Lunch



Source: Missouri Department of Secondary an d Elementary Education

#### 2012 Missouri Assessment Program (MAP)

#### 5th Grade Science



Source: Missouri Department of Elementary and Secondary Education

# **Education**

#### 2012 Missouri Assessment Program (MAP), continued

#### 3rd Grade Communication Arts



#### 3rd Grade Mathematics



#### 4th Grade Communication Arts



#### 4th Grade Mathematics



#### 5th Grade Communication Arts



#### 5th Grade Mathematics



# **Education**

#### 2012 Missouri Assessment Program (MAP), continued

#### 6th Grade Communication Arts



#### 6th Grade Mathematics



# **Demographics**









Source: U.S. Census Bureau

#### **Family Type with Related Children**

|                               | 2000   | 2010   |
|-------------------------------|--------|--------|
| Total Population              | 42,414 | 40,915 |
| Total Families                | 8,969  | 8,122  |
| Married Families              | 4,527  | 3,891  |
| With Children Under Age 18    | 2,487  | 2,124  |
| Single Father Families        | 1049   | 1059   |
| With Children Under Age 18    | 571    | 601    |
| Female Single Parent Families | 3,393  | 3,172  |
| With Children Under Age 18    | 2,523  | 2,311  |

Source: U.S. Census Bureau

# **Econo