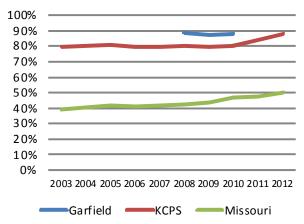

#### 2012 Student Attendance Rate (%)

Source: Missouri Department of Elementary and Secondary Education