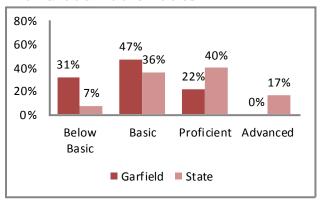

#### 2012 Missouri Assessment Program (MAP), continued

#### 3rd Grade Communication Arts

#### 3rd Grade Mathematics

#### 4th Grade Communication Arts

#### 4th Grade Mathematics

#### 5th Grade Communication Arts

#### 5th Grade Mathematics