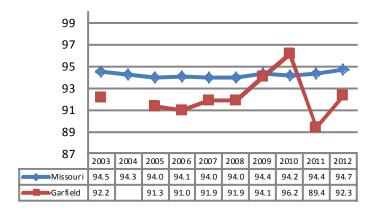

#### 2012 Student Attendance Rate (%)

Source: Missouri Department of Elementary and Secondary Education