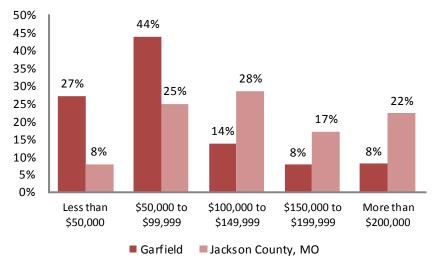

# **Economy**

|                          | Garfield | Jackson<br>County |
|--------------------------|----------|-------------------|
| <b>Median Income</b>     | \$29,511 | \$46,252          |
| <b>Unemployment Rate</b> | 16.0%    | 8.8%              |

#### **Poverty**

|      | Garfield | Jackson County |
|------|----------|----------------|
| 2000 | 27.9%    | 11.9%          |
| 2010 | 36.6%    | 15.7%          |

U.S. Census Bureau, 2010 ACS 5 Year Estimates