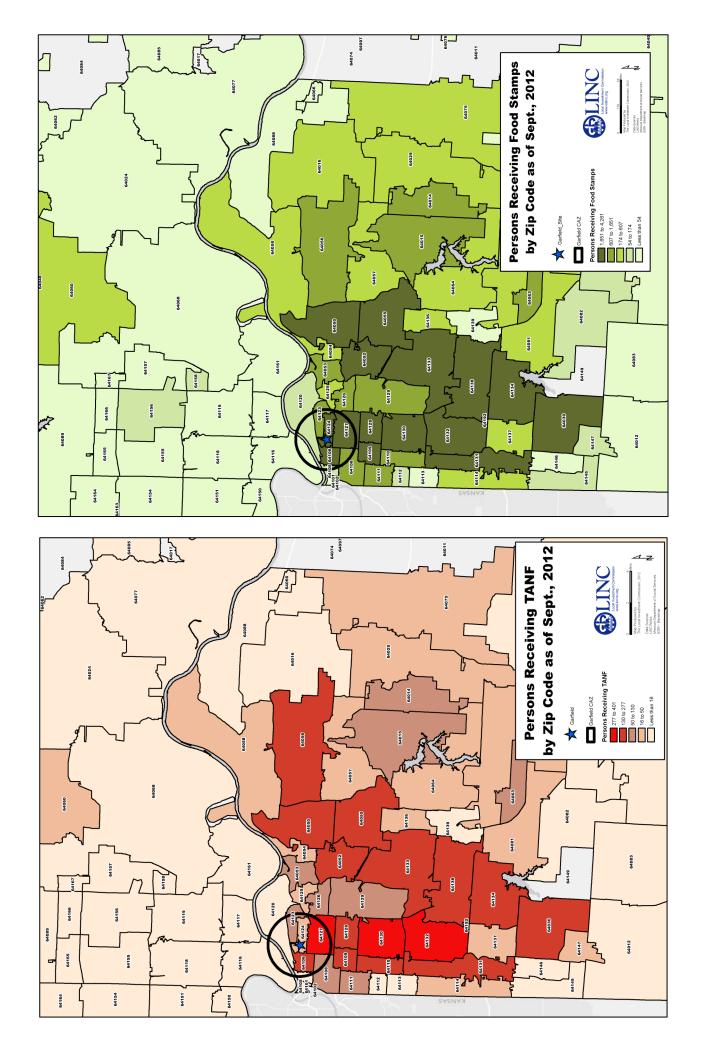

#### **Community Analysis Zone (CAZ)**

The Community Analysis Zone (CAZ) for the Garfield community was established using Garfield Elementary as a reference point and includes the area within a two-mile radius of the school (the black circle in the map at right).

The CAZ overlaps the school boundaries (blue shaded area) and allows for analysis of data about residents, neighborhoods and services within the community served by the Caring Communities site.

For the purpose of this book the boundaries of the Garfield CAZ and the "Garfield community" are the same, and the terms "CAZ" and "community" are used interchangeably.