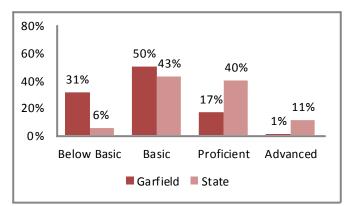

ementary**

Total 2012 Enrollment: 556

Mr. Doug White, Principal 436 Prospect Ave., Kansas City, MO 64124 (816) 418-3600

dwhite@kcpublicschools.org

## **2012 Student Demographics**



Source: Missouri Department of Elementary and Secondary Education

#### 2012 Student Attendance Rate (%)



Source: Missouri Department of Elementary and Secondary Education

#### Free/Reduced Lunch



Source: Missouri Department of Secondary an d Elementary Education

#### 2012 Missouri Assessment Program (MAP)

#### 5th Grade Science



Source: Missouri Department of Elementary and Secondary Education

# **Education**

#### 2012 Missouri Assessment Program (MAP), continued

#### 3rd Grade Communication Arts



#### 3rd Grade Mathematics



#### 4th Grade Communication Arts



#### 4th Grade Mathematics



#### 5th Grade Communication Arts



#### 5th Grade Mathematics



# **Education**

#### 2012 Missouri Assessment Program (MAP), continued

#### 6th Grade Communication Arts



#### 6th Grade Mathematics



# **Demographics**









Source: U.S. Census Bureau

#### **Family Type with Related Children**

|                               | 2000   | 2010   |
|-------------------------------|--------|--------|
| Total Population              | 42,414 | 40,915 |
| Total Families                | 8,969  | 8,122  |
| Married Families              | 4,527  | 3,891  |
| With Children Under Age 18    | 2,487  | 2,124  |
| Single Father Families        | 1049   | 1059   |
| With Children Under Age 18    | 571    | 601    |
| Female Single Parent Families | 3,393  | 3,172  |
| With Children Under A