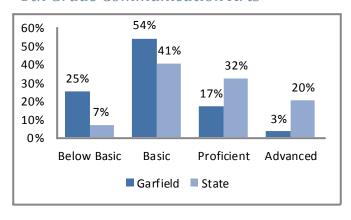

6

Mr. Doug White, Principal 436 Prospect Ave., Kansas City, MO 64124 (816) 418-3600

dwhite@kcpublicschools.org

## **2012 Student Demographics**



Source: Missouri Department of Elementary and Secondary Education

#### 2012 Student Attendance Rate (%)



Source: Missouri Department of Elementary and Secondary Education

#### Free/Reduced Lunch



Source: Missouri Department of Secondary an d Elementary Education

#### 2012 Missouri Assessment Program (MAP)

#### 5th Grade Science



Source: Missouri Department of Elementary and Secondary Education

# **Education**

#### 2012 Missouri Assessment Program (MAP), continued

#### 3rd Grade Communication Arts



#### 3rd Grade Mathematics



#### 4th Grade Communication Arts



#### 4th Grade Mathematics



#### 5th Grade Communication Arts



#### 5th Grade Mathematics



# **Education**

#### 2012 Missouri Assessment Program (MAP), continued

#### 6th Grade Communication Arts



#### 6th Grade Mathematics



# **Demographics**









Source: U.S. Census Bureau

#### **Family Type with Related Children**

|                               | 2000   | 2010   |
|-------------------------------|--------|--------|
| Total Population              | 42,414 | 40,915 |
| Total Families                | 8,969  | 8,122  |
| Married Families              | 4,527  | 3,891  |
| With Children Under Age 18    | 2,487  | 2,124  |
| Single Father Families        | 1049   | 1059   |
| With Children Under Age 18    | 571    | 601    |
| Female Single Parent Families | 3,393  | 3,172  |
| With Children Under Age 18    | 2,523  | 2,311  |

Source: