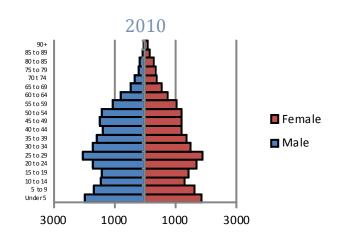

# **Demographics**

Source: U.S. Census Bureau

#### **Family Type with Related Children**

|                               | 2000   | 2010   |
|-------------------------------|--------|--------|
| Total Population              | 42,414 | 40,915 |
| Total Families                | 8,969  | 8,122  |
| Married Families              | 4,527  | 3,891  |
| With Children Under Age 18    | 2,487  | 2,124  |
| Single Father Families        | 1049   | 1059   |
| With Children Under Age 18    | 571    | 601    |
| Female Single Parent Families | 3,393  | 3,172  |
| With Children Under Age 18    | 2,523  | 2,311  |