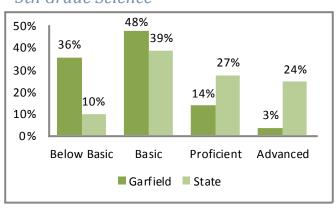

#### 5th Grade Science

Source: Missouri Department of Elementary and Secondary Education