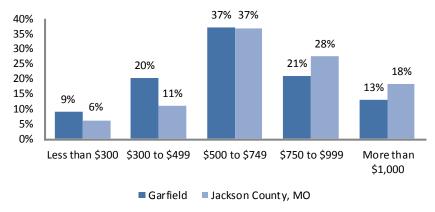

# **Economy**

|                          | Garfield | Jackson<br>County |
|--------------------------|----------|-------------------|
| <b>Median Income</b>     | \$29,511 | \$46,252          |
| <b>Unemployment Rate</b> | 16.0%    | 8.8%              |

Source: U.S. Census