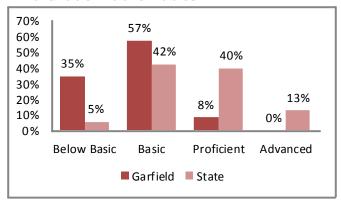

(Source: U.S. Census Bureau).

# **Education**

#### **Garfield Elementary**

Total 2012 Enrollment: 556

Mr. Doug White, Principal 436 Prospect Ave., Kansas City, MO 64124 (816) 418-3600

dwhite@kcpublicschools.org

## **2012 Student Demographics**



Source: Missouri Department of Elementary and Secondary Education

#### 2012 Student Attendance Rate (%)



Source: Missouri Department of Elementary and Secondary Education

#### Free/Reduced Lunch



Source: Missouri Department of Secondary an d Elementary Education

#### 2012 Missouri Assessment Program (MAP)

#### 5th Grade Science



Source: Missouri Department of Elementary and Secondary Education

# **Education**

#### 2012 Missouri Assessment Program (MAP), continued

#### 3rd Grade Communication Arts



#### 3rd Grade Mathematics



#### 4th Grade Communication Arts



#### 4th Grade Mathematics



#### 5th Grade Communication Arts



#### 5th Grade Mathematics



# **Education**

#### 2012 Missouri Assessment Program (MAP), continued

#### 6th Grade Communication Arts



#### 6th Grade Mathematics



# **Demographics**









Source: U.S. Census Bureau

#### **Family Type with Related Children**

|                               | 2000   | 2010   |
|-------------------------------|--------|--------|
| Total Population              | 42,414 | 40,915 |
| Total Families                | 8,969  | 8,122  |
| Married Families              | 4,527  | 3,891  |
| With Children Under Age 18    | 2,487  | 2,124  |
| Single Father Families        | 1049   | 1059   |
| With Children Under Age 18    | 571    | 601    |
| Female