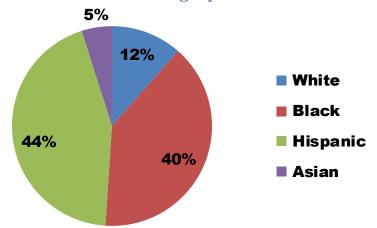

## **2012 Student Demographics**

Source: Missouri Department of Elementary and Secondary Education