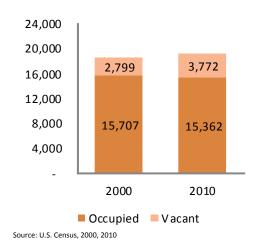

#### **Vacant Houses**

#### **Vacancy Rate**

|                | 2000  | 2010  |
|----------------|-------|-------|
| Garfield       | 15.1% | 19.7% |
| Jackson County | 7.6%  | 12.0% |

Source: U.S. Census, 2000, 2010