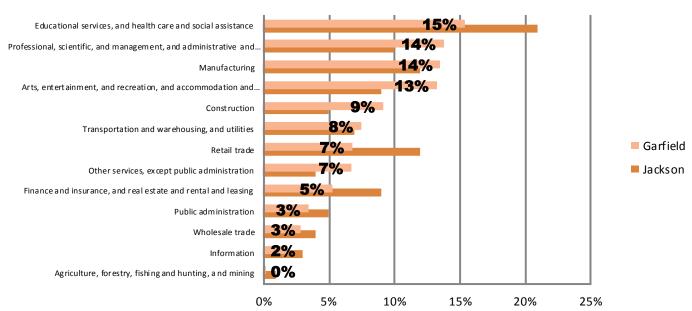

02 |
|                                                | One Child          | \$ | 17,552 |
| Two Adults                                     | Two Children       | \$ | 22,113 |
|                                                | Three Children     | \$ | 26,023 |

Note: The United States determines the official poverty rate using poverty thresholds that are issued each year by the Census Bureau. The thresholds represent the annual amount of cash income minimally required to support families of various sizes. A family is counted as poor if its pretax money income is below its poverty threshold. Money income does not include noncash benefits such as public housing, Medicaid, employer-provided health insurance and food stamps.

Source: National Poverty Center

#### **Employment by Industry**



U.S. Census Bureau, 2010 ACS 5 Year Estimates

# **Housing**

#### **Vacant Houses**



#### **Vacancy Rate**

|                | 2000  | 2010  |
|----------------|-------|-------|
| Garfield       | 15.1% | 19.7% |
| Jackson County | 7.6%  | 12.0% |

Source: U.S. Census, 2000, 2010

#### **Home Values**



Source: U.S. Census, 2010 ACS 5 Year Estimates

### **Gross Rent**



| Housing<br>Characteristics | 2000 to<br>2010<br>Change |
|----------------------------|---------------------------|
| Housing Units              | 3%                        |
| Tenure                     |                           |
| Owner                      | -13%                      |
| Renter                     | 5%                        |
| Units Moved into           | -20%                      |
| Prev