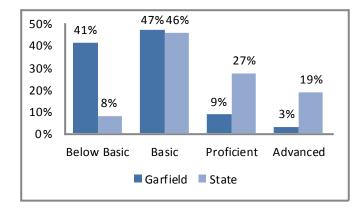

ducation**

#### **Garfield Elementary**

Total 2012 Enrollment: 556

Mr. Doug White, Principal 436 Prospect Ave., Kansas City, MO 64124 (816) 418-3600

dwhite@kcpublicschools.org

## **2012 Student Demographics**



Source: Missouri Department of Elementary and Secondary Education

#### 2012 Student Attendance Rate (%)



Source: Missouri Department of Elementary and Secondary Education

#### Free/Reduced Lunch



Source: Missouri Department of Secondary an d Elementary Education

#### 2012 Missouri Assessment Program (MAP)

#### 5th Grade Science



Source: Missouri Department of Elementary and Secondary Education

# **Education**

#### 2012 Missouri Assessment Program (MAP), continued

#### 3rd Grade Communication Arts



#### 3rd Grade Mathematics



#### 4th Grade Communication Arts



#### 4th Grade Mathematics



#### 5th Grade Communication Arts



#### 5th Grade Mathematics



# **Education**

#### 2012 Missouri Assessment Program (MAP), continued

#### 6th Grade Communication Arts



#### 6th Grade Mathematics



# **Demographics**









Source: U.S. Census Bureau

#### **Family Type with Related Children**

|                               | 2000   | 2010   |
|-------------------------------|--------|--------|
| Total Population              | 42,414 | 40,915 |
| Total Families                | 8,969  | 8,122  |
| Married Families              | 4,527  | 3,891  |
| With Children Under Age 18    | 2,487  | 2,124  |
| Single Father Families        | 1049   | 1059   |
| With Children Under Age 18    | 571    | 601    |
| Female Single Parent Families | 3,393  | 3,