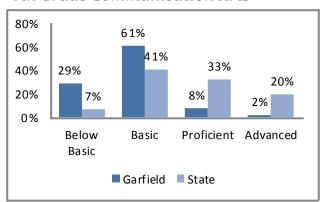

#### 2012 Missouri Assessment Program (MAP)

#### 5th Grade Science

Source: Missouri Department of Elementary and Secondary Education