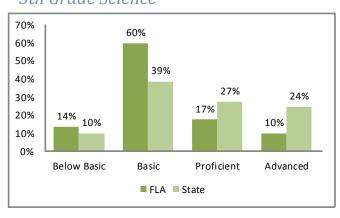

ts in situations where no local participant existed or where local or tribal governments declined to participate. Census tracts generally have between 1,500 and 8,000 people, with an optimum size of 4,000 people. (Source: U.S. Census Bureau).

# **Education**

## **Foreign Language Academy**

Total 2012 Enrollment: 721

Ms. Carol Allman, Principal

3450 Warwick Blvd., Kansas City, MO 64111 (816) 418-6000

cdurham@kcpublicschools.org

## **2012 Student Demographics**



Source: Missouri Department of Elementary and Secondary Education

## 2012 Student Attendance Rate



Source: Missouri Department of Elementary and Secondary Education

## Free/Reduced Lunch



Source: Missouri Department of Secondary and Elementary Education

## 2012 Missouri Assessment Program (MAP)

## 5th Grade Science



#### 8th Grade Science



Source: Missouri Department of Elementary and Secondary Education

# **Education**

## 2012 Missouri Assessment Program (MAP), continued

#### 3rd Grade Communication Arts



## 3rd Grade Mathematics



#### 4th Grade Communication Arts



## 4th Grade Mathematics



#### 5th Grade Communication Arts



#### 5th Grade Mathematics



# **Education**

## 2012 Missouri Assessment Program (MAP), continued

#### 6th Grade Communication Arts



#### 6th Grade Mathematics



## 7th Grade Communication Arts



## 7th Grade Mathematics



#### 8th Grade Communication Arts



#### 8th Grade Mathematics



# **Demographics**





## Age by Sex





Source: U.S. Census Bureau

## **Family Type with Related Children**

| J J1                       |        |        |