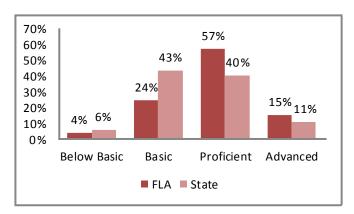

Total 2012 Enrollment: 721

Ms. Carol Allman, Principal

3450 Warwick Blvd., Kansas City, MO 64111 (816) 418-6000

cdurham@kcpublicschools.org

## **2012 Student Demographics**



Source: Missouri Department of Elementary and Secondary Education

## 2012 Student Attendance Rate



Source: Missouri Department of Elementary and Secondary Education

## Free/Reduced Lunch



Source: Missouri Department of Secondary and Elementary Education

## 2012 Missouri Assessment Program (MAP)

## 5th Grade Science



#### 8th Grade Science



Source: Missouri Department of Elementary and Secondary Education

# **Education**

## 2012 Missouri Assessment Program (MAP), continued

#### 3rd Grade Communication Arts



## 3rd Grade Mathematics



#### 4th Grade Communication Arts



## 4th Grade Mathematics



#### 5th Grade Communication Arts



#### 5th Grade Mathematics



# **Education**

## 2012 Missouri Assessment Program (MAP), continued

#### 6th Grade Communication Arts



#### 6th Grade Mathematics



## 7th Grade Communication Arts



## 7th Grade Mathematics



#### 8th Grade Communication Arts



#### 8th Grade Mathematics



# **Demographics**





## Age by Sex





Source: U.S. Census Bureau

## **Family Type with Related Children**

| J J1                       |        |        |          |
|----------------------------|--------|--------|----------|
|                            | 2000   | 2010   | % Change |
| Total Population           | 62,448 | 54,842 | -12%     |
| Total Families             | 11,375 | 9,588  | -16%     |
| Married Families           | 5,547  | 4,900  | -