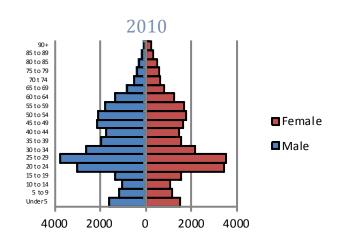

ce: Missouri Department of Secondary and Elementary Education

## 2012 Missouri Assessment Program (MAP)

## 5th Grade Science



#### 8th Grade Science



Source: Missouri Department of Elementary and Secondary Education

# **Education**

## 2012 Missouri Assessment Program (MAP), continued

#### 3rd Grade Communication Arts



## 3rd Grade Mathematics



#### 4th Grade Communication Arts



## 4th Grade Mathematics



#### 5th Grade Communication Arts



#### 5th Grade Mathematics



# **Education**

## 2012 Missouri Assessment Program (MAP), continued

#### 6th Grade Communication Arts



#### 6th Grade Mathematics



## 7th Grade Communication Arts



## 7th Grade Mathematics



#### 8th Grade Communication Arts



#### 8th Grade Mathematics



# **Demographics**





## Age by Sex





Source: U.S. Census Bureau

## **Family Type with Related Children**

| J J1                       |        |        |          |
|----------------------------|--------|--------|----------|
|                            | 2000   | 2010   | % Change |
| Total Population           | 62,448 | 54,842 | -12%     |
| Total Families             | 11,375 | 9,588  | -16%     |
| Married Families           | 5,547  | 4,900  | -12%     |
| With Children Under Age 18 | 2,275  | 1,713  | -25%     |
| Single Male Households     | 1256   | 1120   | -11%     |
| With Children Under Age 18 | 632    | 504    | -20%     |
| Single Female Households   | 4,573  | 3,568  | -22%     |
| With Children Under Age 18 | 3,259  | 2,339  | -28%     |

Source: U.S. Census Bureau

# **Economy**

|