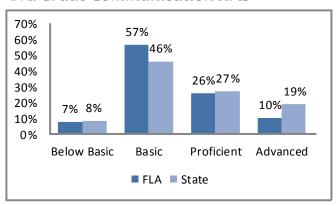

000 people. (Source: U.S. Census Bureau).

# **Education**

## **Foreign Language Academy**

Total 2012 Enrollment: 721

Ms. Carol Allman, Principal

3450 Warwick Blvd., Kansas City, MO 64111 (816) 418-6000

cdurham@kcpublicschools.org

## **2012 Student Demographics**



Source: Missouri Department of Elementary and Secondary Education

## 2012 Student Attendance Rate



Source: Missouri Department of Elementary and Secondary Education

## Free/Reduced Lunch



Source: Missouri Department of Secondary and Elementary Education

## 2012 Missouri Assessment Program (MAP)

## 5th Grade Science



#### 8th Grade Science



Source: Missouri Department of Elementary and Secondary Education

# **Education**

## 2012 Missouri Assessment Program (MAP), continued

#### 3rd Grade Communication Arts



## 3rd Grade Mathematics



#### 4th Grade Communication Arts



## 4th Grade Mathematics



#### 5th Grade Communication Arts



#### 5th Grade Mathematics



# **Education**

## 2012 Missouri Assessment Program (MAP), continued

#### 6th Grade Communication Arts



#### 6th Grade Mathematics



## 7th Grade Communication Arts



## 7th Grade Mathematics



#### 8th Grade Communication Arts



#### 8th Grade Mathematics



# **Demographics**





## Age by Sex





Source: U.S. Census Bureau

## **Family Type with Related Children**

| J J1                       |        |        |          |
|----------------------------|--------|--------|----------|
|                            | 2000   | 2010   | % Change |
| Total Population           | 62,448 | 54,842 | -12%     |
| Total Families