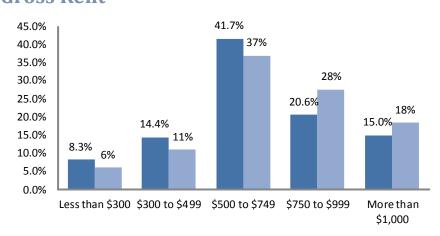

## **Gross Rent**

| Housing<br>Characteristics              | 2000 to<br>2010<br>Change |
|-----------------------------------------|---------------------------|
| Housing Units                           | -2%                       |
| Tenure<br>Owner<br>Renter               | -6%<br>-9%                |
| Units Moved into<br>Previous Five Years | -23%                      |
| Age of<br>Housing Stock                 | 2010<br>Percent           |
| Less than 5 Years                       | 2%                        |
| Less than 10 Years                      | 5%                        |
| Less than 20 Years                      | 10%                       |
| Less than 30 Years                      | 16%                       |
| Less than 40 Years                      | 23%                       |
| More than 50 Years                      | 77%                       |

Source: U.S. Census, 2010 ACS 5 Year Estimates

FLA Jackson County, MO Source: U.S. Census. 2010 ACS 5 Year Estimates