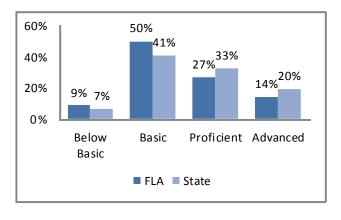

ation

## 2012 Student Attendance Rate



Source: Missouri Department of Elementary and Secondary Education

## Free/Reduced Lunch



Source: Missouri Department of Secondary and Elementary Education

## 2012 Missouri Assessment Program (MAP)

## 5th Grade Science



#### 8th Grade Science



Source: Missouri Department of Elementary and Secondary Education

# **Education**

## 2012 Missouri Assessment Program (MAP), continued

#### 3rd Grade Communication Arts



## 3rd Grade Mathematics



#### 4th Grade Communication Arts



## 4th Grade Mathematics



#### 5th Grade Communication Arts



#### 5th Grade Mathematics



# **Education**

## 2012 Missouri Assessment Program (MAP), continued

#### 6th Grade Communication Arts



#### 6th Grade Mathematics



## 7th Grade Communication Arts



## 7th Grade Mathematics



#### 8th Grade Communication Arts



#### 8th Grade Mathematics



# **Demographics**





## Age by Sex





Source: U.S. Census Bureau

## **Family Type with Related Children**

| J J1                       |        |        |          |
|----------------------------|--------|--------|----------|
|                            | 2000   | 2010   | % Change |
| Total Population           | 62,448 | 54,842 | -12%     |
| Total Families             | 11,375 | 9,588  | -16%     |
| Married Families           | 5,547  | 4,900  | -12%     |
| With Children Under Age 18 | 2,275  | 1,713  | -25%     |
| Single Male Households     | 1256   | 1120   | -11%     |
| With Children Under Age 18 | 632    | 504    | -20%     |
| Single Female Households   | 4,573  | 3,568  | -