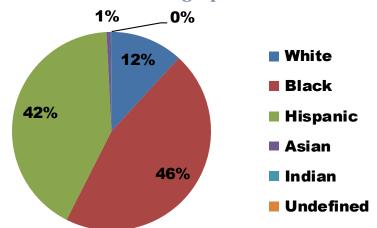

## **2012 Student Demographics**

Source: Missouri Department of Elementary and Secondary Education