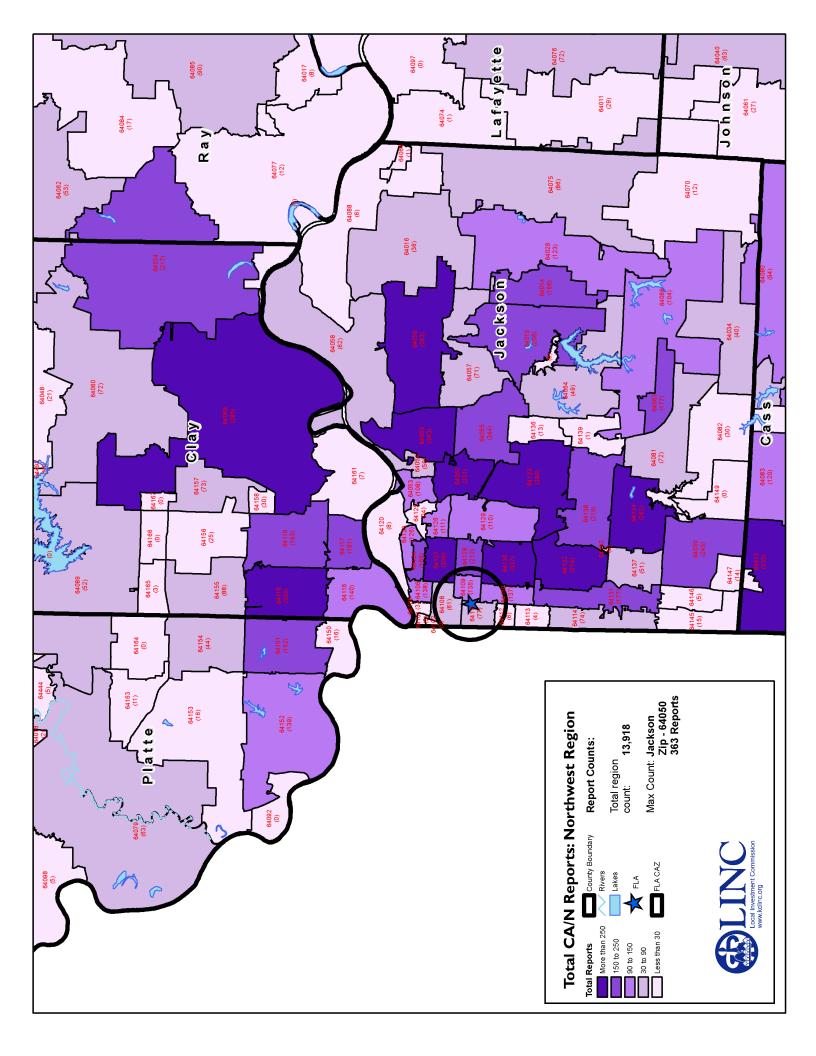

## **Community Analysis Zone (CAZ)**

The Community Analysis Zone (CAZ) for the FLA community was established using Foreign Language Academy as a reference point and includes the area within a two-mile radius of the school (the black circle in the map at right).

The CAZ allows for analysis of data about residents, neighborhoods and services within the community served by the Caring Communities site.

For the purpose of this book the boundaries of the FLA CAZ and the "FLA community" are the same, and the terms "CAZ" and "community" are used interchangeably.