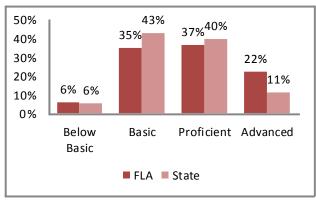

## 2012 Missouri Assessment Program (MAP)

## 5th Grade Science

#### 8th Grade Science

Source: Missouri Department of Elementary and Secondary Education