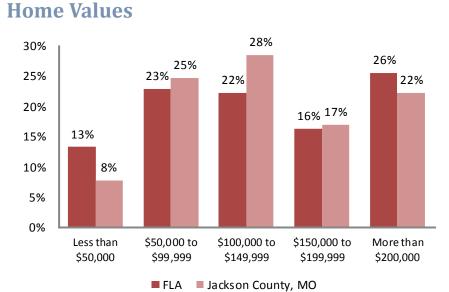

#### 3001 60. 0.3. 0011303, 2000, 2010

Source: U.S. Census, 2010 ACS 5 Year Estimates