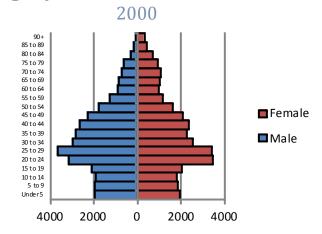

urce: Missouri Department of Secondary and Elementary Education

## 2012 Missouri Assessment Program (MAP)

## 5th Grade Science



#### 8th Grade Science



Source: Missouri Department of Elementary and Secondary Education

# **Education**

## 2012 Missouri Assessment Program (MAP), continued

#### 3rd Grade Communication Arts



## 3rd Grade Mathematics



#### 4th Grade Communication Arts



## 4th Grade Mathematics



#### 5th Grade Communication Arts



#### 5th Grade Mathematics



# **Education**

## 2012 Missouri Assessment Program (MAP), continued

#### 6th Grade Communication Arts



#### 6th Grade Mathematics



## 7th Grade Communication Arts



## 7th Grade Mathematics



#### 8th Grade Communication Arts



#### 8th Grade Mathematics



# **Demographics**





## Age by Sex





Source: U.S. Census Bureau

## **Family Type with Related Children**

| J J1                       |        |        |          |
|----------------------------|--------|--------|----------|
|                            | 2000   | 2010   | % Change |
| Total Population           | 62,448 | 54,842 | -12%     |
| Total Families             | 11,375 | 9,588  | -16%     |
| Married Families           | 5,547  | 4,900  | -12%     |
| With Children Under Age 18 | 2,275  | 1,713  | -25%     |
| Single Male Households     | 1256   | 1120   | -11%     |
| With Children Under Age 18 | 632    | 504    | -20%     |
| Single Female Households   | 4,573  | 3,568  | -22%     |
| With Children Under Age 18 | 3,259  | 2,339  | -28%     |

Source: U.S. Census Bureau

# **Economy**

|