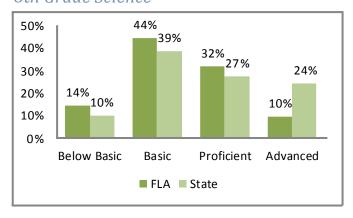

local participant existed or where local or tribal governments declined to participate. Census tracts generally have between 1,500 and 8,000 people, with an optimum size of 4,000 people. (Source: U.S. Census Bureau).

# **Education**

## **Foreign Language Academy**

Total 2012 Enrollment: 721

Ms. Carol Allman, Principal

3450 Warwick Blvd., Kansas City, MO 64111 (816) 418-6000

cdurham@kcpublicschools.org

## **2012 Student Demographics**



Source: Missouri Department of Elementary and Secondary Education

## 2012 Student Attendance Rate



Source: Missouri Department of Elementary and Secondary Education

## Free/Reduced Lunch



Source: Missouri Department of Secondary and Elementary Education

## 2012 Missouri Assessment Program (MAP)

## 5th Grade Science



#### 8th Grade Science



Source: Missouri Department of Elementary and Secondary Education

# **Education**

## 2012 Missouri Assessment Program (MAP), continued

#### 3rd Grade Communication Arts



## 3rd Grade Mathematics



#### 4th Grade Communication Arts



## 4th Grade Mathematics



#### 5th Grade Communication Arts



#### 5th Grade Mathematics



# **Education**

## 2012 Missouri Assessment Program (MAP), continued

#### 6th Grade Communication Arts



#### 6th Grade Mathematics



## 7th Grade Communication Arts



## 7th Grade Mathematics



#### 8th Grade Communication Arts



#### 8th Grade Mathematics



# **Demographics**





## Age by Sex





Source: U.S. Census Bureau

## **Family Type with Related Children**

| J J1                       |        |        |          |
|---------------------