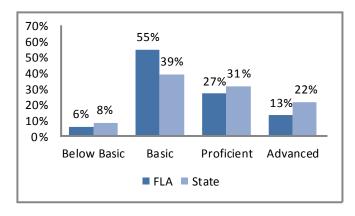

Foreign Language Academy**

Total 2012 Enrollment: 721

Ms. Carol Allman, Principal

3450 Warwick Blvd., Kansas City, MO 64111 (816) 418-6000

cdurham@kcpublicschools.org

## **2012 Student Demographics**



Source: Missouri Department of Elementary and Secondary Education

## 2012 Student Attendance Rate



Source: Missouri Department of Elementary and Secondary Education

## Free/Reduced Lunch



Source: Missouri Department of Secondary and Elementary Education

## 2012 Missouri Assessment Program (MAP)

## 5th Grade Science



#### 8th Grade Science



Source: Missouri Department of Elementary and Secondary Education

# **Education**

## 2012 Missouri Assessment Program (MAP), continued

#### 3rd Grade Communication Arts



## 3rd Grade Mathematics



#### 4th Grade Communication Arts



## 4th Grade Mathematics



#### 5th Grade Communication Arts



#### 5th Grade Mathematics



# **Education**

## 2012 Missouri Assessment Program (MAP), continued

#### 6th Grade Communication Arts



#### 6th Grade Mathematics



## 7th Grade Communication Arts



## 7th Grade Mathematics



#### 8th Grade Communication Arts



#### 8th Grade Mathematics



# **Demographics**





## Age by Sex





Source: U.S. Census Bureau

## **Family Type with Related Children**

| J J1                       |        |        |          |
|----------------------------|--------|--------|----------|
|                            | 2000   | 2010   | % Change |
| Total Population           | 62,448 | 54,842 | -12%     |
| Total Families             | 11,375 | 9,588  | -16%     |
| Married Families