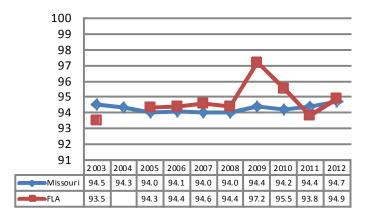

## 2012 Student Attendance Rate

Source: Missouri Department of Elementary and Secondary Education