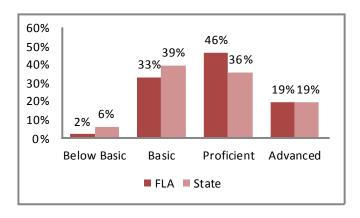

ck Blvd., Kansas City, MO 64111 (816) 418-6000

cdurham@kcpublicschools.org

## **2012 Student Demographics**



Source: Missouri Department of Elementary and Secondary Education

## 2012 Student Attendance Rate



Source: Missouri Department of Elementary and Secondary Education

## Free/Reduced Lunch



Source: Missouri Department of Secondary and Elementary Education

## 2012 Missouri Assessment Program (MAP)

## 5th Grade Science



#### 8th Grade Science



Source: Missouri Department of Elementary and Secondary Education

# **Education**

## 2012 Missouri Assessment Program (MAP), continued

#### 3rd Grade Communication Arts



## 3rd Grade Mathematics



#### 4th Grade Communication Arts



## 4th Grade Mathematics



#### 5th Grade Communication Arts



#### 5th Grade Mathematics



# **Education**

## 2012 Missouri Assessment Program (MAP), continued

#### 6th Grade Communication Arts



#### 6th Grade Mathematics



## 7th Grade Communication Arts



## 7th Grade Mathematics



#### 8th Grade Communication Arts



#### 8th Grade Mathematics



# **Demographics**





## Age by Sex





Source: U.S. Census Bureau

## **Family Type with Related Children**

| J J1                       |        |        |          |
|----------------------------|--------|--------|----------|
|                            | 2000   | 2010   | % Change |
| Total Population           | 62,448 | 54,842 | -12%     |
| Total Families             | 11,375 | 9,588  | -16%     |
| Married Families           | 5,547  | 4,900  | -12%     |
| With Children Under Age 18 | 2,275  | 1,713  | -25%