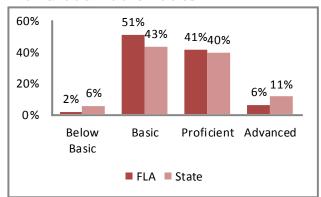

## 5th Grade Science

#### 8th Grade Science

Source: Missouri Department of Elementary and Secondary Education