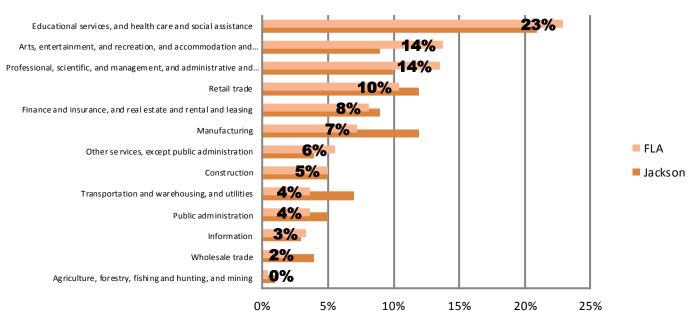

,602 |
|                                                | One Child          | \$ | 17,552 |
| Two Adults                                     | Two Children       | \$ | 22,113 |
|                                                | Three Children     | \$ | 26,023 |

Note: The United States determines the official poverty rate using poverty thresholds that are issued each year by the Census Bureau. The thresholds represent the annual amount of cash income minimally required to support families of various sizes. A family is counted as poor if its pretax money income is below its poverty threshold. Money income does not include noncash benefits such as public housing, Medicaid, employer-provided health insurance and food stamps.

Source: National Poverty Center

## **Employment by Industry**



U.S. Census Bureau, 2010 ACS 5 Year Estimates

# Housing

#### **Vacant Houses**



**Vacancy Rate** 

|                       | 2000  | 2010  |
|-----------------------|-------|-------|
| FLA                   | 15.4% | 20.5% |
| <b>Jackson County</b> | 7.6%  | 12.0% |

Source: U.S. Census, 2000, 2010

#### 3001 60. 0.3. 0011303, 2000, 2010



Source: U.S. Census, 2010 ACS 5 Year Estimates

## **Gross Rent**



| Housing<br>Characteristics              | 2000 to<br>2010<br>Change |
|-----------------------------------------|---------------------------|
| Housing Units                           | -2%                       |
| Tenure<br>Owner<br>Renter               | -6%<br>-9%                |
| Units Moved into<br>Previous Five Years | -23%                      |
| Age of<br>Housing St