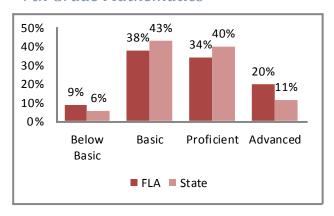

dance Rate



Source: Missouri Department of Elementary and Secondary Education

## Free/Reduced Lunch



Source: Missouri Department of Secondary and Elementary Education

## 2012 Missouri Assessment Program (MAP)

## 5th Grade Science



#### 8th Grade Science



Source: Missouri Department of Elementary and Secondary Education

# **Education**

## 2012 Missouri Assessment Program (MAP), continued

#### 3rd Grade Communication Arts



## 3rd Grade Mathematics



#### 4th Grade Communication Arts



## 4th Grade Mathematics



#### 5th Grade Communication Arts



#### 5th Grade Mathematics



# **Education**

## 2012 Missouri Assessment Program (MAP), continued

#### 6th Grade Communication Arts



#### 6th Grade Mathematics



## 7th Grade Communication Arts



## 7th Grade Mathematics



#### 8th Grade Communication Arts



#### 8th Grade Mathematics



# **Demographics**





## Age by Sex





Source: U.S. Census Bureau

## **Family Type with Related Children**

| J J1                       |        |        |          |
|----------------------------|--------|--------|----------|
|                            | 2000   | 2010   | % Change |
| Total Population           | 62,448 | 54,842 | -12%     |
| Total Families             | 11,375 | 9,588  | -16%     |
| Married Families           | 5,547  | 4,900  | -12%     |
| With Children Under Age 18 | 2,275  | 1,713  | -25%     |
| Single Male Households     | 1256   | 1120   | -11%     |
| With Children Under Age 18 | 632    | 504    | -20%     |
| Single Female Households   | 4,573  | 3,568  | -22%     |
| With Children Un