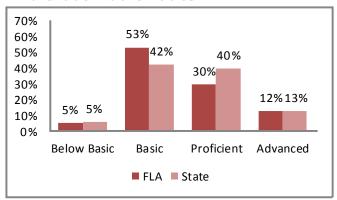

nsus Bureau).

# **Education**

## **Foreign Language Academy**

Total 2012 Enrollment: 721

Ms. Carol Allman, Principal

3450 Warwick Blvd., Kansas City, MO 64111 (816) 418-6000

cdurham@kcpublicschools.org

## **2012 Student Demographics**



Source: Missouri Department of Elementary and Secondary Education

## 2012 Student Attendance Rate



Source: Missouri Department of Elementary and Secondary Education

## Free/Reduced Lunch



Source: Missouri Department of Secondary and Elementary Education

## 2012 Missouri Assessment Program (MAP)

## 5th Grade Science



#### 8th Grade Science



Source: Missouri Department of Elementary and Secondary Education

# **Education**

## 2012 Missouri Assessment Program (MAP), continued

#### 3rd Grade Communication Arts



## 3rd Grade Mathematics



#### 4th Grade Communication Arts



## 4th Grade Mathematics



#### 5th Grade Communication Arts



#### 5th Grade Mathematics



# **Education**

## 2012 Missouri Assessment Program (MAP), continued

#### 6th Grade Communication Arts



#### 6th Grade Mathematics



## 7th Grade Communication Arts



## 7th Grade Mathematics



#### 8th Grade Communication Arts



#### 8th Grade Mathematics



# **Demographics**





## Age by Sex





Source: U.S. Census Bureau

## **Family Type with Related Children**

| J J1                       |        |        |          |
|----------------------------|--------|--------|----------|
|                            | 2000   | 2010   | % Change |
| Total Population           | 62,448 | 54,842 | -12%     |
| Total Families             | 11,375 | 9,588