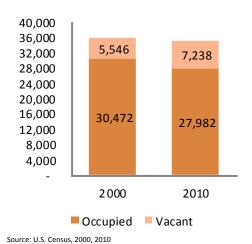

#### **Vacant Houses**

**Vacancy Rate** 

|                       | 2000  | 2010  |
|-----------------------|-------|-------|
| FLA                   | 15.4% | 20.5% |
| <b>Jackson County</b> | 7.6%  | 12.0% |

Source: U.S. Census, 2000, 2010