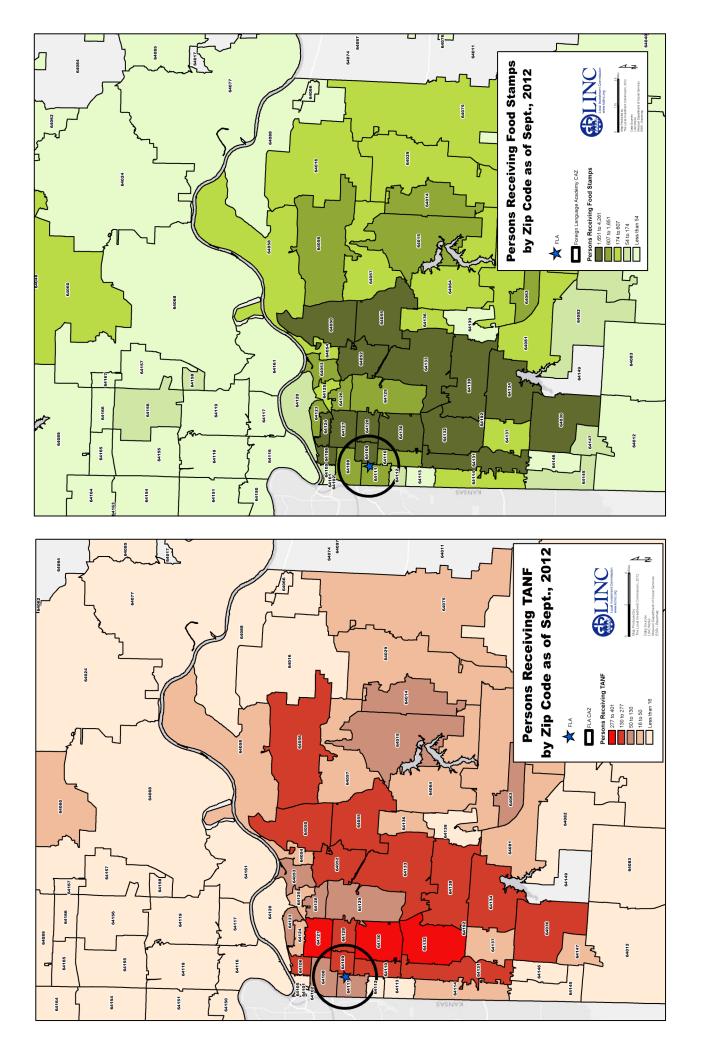

## **Community Analysis Zone (CAZ)**

The Community Analysis Zone (CAZ) for the FLA community was established using Foreign Language Academy as a reference point and includes the area within a two-mile radius of the school (the black circle in the map at right).

The CAZ allows for analysis of data about residents, neighborhoods and services within the community served by the Caring Communities site.

For the purpose of this book the boundaries of the FLA CAZ and the "FLA community" are the same, and the terms "CAZ" and "community" are used interchangeably.