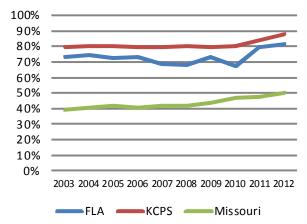

## Free/Reduced Lunch

Source: Missouri Department of Secondary and Elementary Education