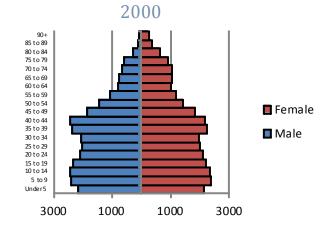

rtment of Elementary and Secondary Education

### 2012 Student Attendance Rate



 $Source: {\it Missouri Department of Elementary and Secondary Education}$ 

# Free/Reduced Lunch



Source: Missouri Department of Secondary and Elementary Education

# 2012 Missouri Assessment Program (MAP)

# 5th Grade Science



Source: Missouri Department of Elementary and Secondary Education

# **Education**

# 2012 Missouri Assessment Program (MAP), continued

### 3rd Grade Communication Arts



### 3rd Grade Mathematics



### 4th Grade Communication Arts



# 4th Grade Mathematics



### 5th Grade Communication Arts



### 5th Grade Mathematics



# **Education**

# 2012 Missouri Assessment Program (MAP), continued

# 6th Grade Communication Arts



# 6th Grade Mathematics



# **Demographics**









Source: U.S. Census Bureau

# **Family Type with Related Children**

|                               | 2000   | 2010   | % Change |
|-------------------------------|--------|--------|----------|
| Total Population              | 57,966 | 53,908 | -7%      |
| Total Families                | 12,412 | 10,918 | -12%     |
| Married Families              | 5,039  | 4,200  | -17%     |
| With Children Under Age 18    | 2,526  | 1,953  | -23%     |
| Single Father Families        | 1409   | 1384   | -2%      |
| With Children Under Age 18    | 792    | 710    | -10%     |
| Female Single Parent Families | 5,963  | 5,334  | -11%     |
| With Children Under Age 18    | 4,377  | 3,602  | -18%     |

Source: U.S. Census Bureau

# **Economy**

|                          | Banneker | Jackson<br>Co