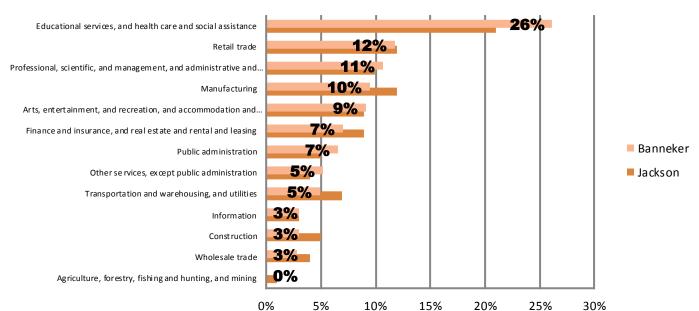

4,602 |
|                                                | One Child          | \$ | 17,552 |
| Two Adults                                     | Two Children       | \$ | 22,113 |
|                                                | Three Children     | \$ | 26,023 |

Note: The United States determines the official poverty rate using poverty thresholds that are issued each year by the Census Bureau. The thresholds represent the annual amount of cash income minimally required to support families of various sizes. A family is counted as poor if its pretax money income is below its poverty threshold. Money income does not include noncash benefits such as public housing, Medicaid, employer-provided health insurance and food stamps.

Source: National Poverty Center

# **Employment by Industry**



U.S. Census Bureau, 2010 ACS 5 Year Estimates

# Housing

### **Vacant Houses**



# **Vacancy Rate**

|                       | 2000 | 2010  |
|-----------------------|------|-------|
| Banneker              | 9.0% | 16.3% |
| <b>Jackson County</b> | 7.6% | 12.0% |

Source: U.S. Census, 2000, 2010

# **Home Values**



Source: U.S. Census, 2010 ACS 5 Year Estimates

# **Gross Rent**



■ Jackson County, MO

Banneker

| Housing<br>Characteristics              | 2000 to<br>2010<br>Change |
|-----------------------------------------|---------------------------|
| Housing Units                           | 4%                        |
| Tenure<br>Owner<br>Renter               | -15%<br>-12%              |
| Units Moved into<br>Previous Five Years | -36%                      |
| Age of<br>Hous