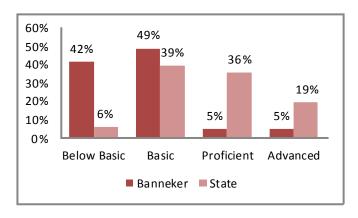

. (816) 418-1850

abaxter@kcpublicschools.org

# 2012 Student Demographics 0% 0% 0% 3% White Black Hispanic Asian Indian 97% Undefined

Source: Missouri Department of Elementary and Secondary Education

### 2012 Student Attendance Rate



 $Source: {\it Missouri Department of Elementary and Secondary Education}$ 

# Free/Reduced Lunch



Source: Missouri Department of Secondary and Elementary Education

# 2012 Missouri Assessment Program (MAP)

# 5th Grade Science



Source: Missouri Department of Elementary and Secondary Education

# **Education**

# 2012 Missouri Assessment Program (MAP), continued

### 3rd Grade Communication Arts



### 3rd Grade Mathematics



### 4th Grade Communication Arts



# 4th Grade Mathematics



### 5th Grade Communication Arts



### 5th Grade Mathematics



# **Education**

# 2012 Missouri Assessment Program (MAP), continued

# 6th Grade Communication Arts



# 6th Grade Mathematics



# **Demographics**









Source: U.S. Census Bureau

# **Family Type with Related Children**

|                               | 2000   | 2010   | % Change |
|-------------------------------|--------|--------|----------|
| Total Population              | 57,966 | 53,908 | -7%      |
| Total Families                | 12,412 | 10,918 | -12%     |
| Married Families              | 5,039  | 4,200  | -17%     |
| With Children Under Age 18    | 2,526  | 1,953  | -23%     |
| Single Father Families        | 1409   | 1384   | -2%      |
| With Children Under Age 18    | 792    | 710    | -10%     |
| Female Single Parent Families | 5,963  | 5,334  | -11%     |
| W