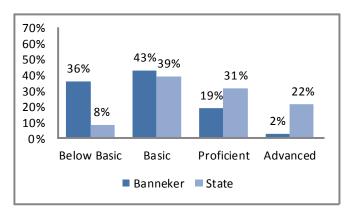

Elementary**

**Total 2012 Enrollment: 332 Ms. Alvaretta Baxter, Principal** 7050 Askew Ave. (816) 418-1850

abaxter@kcpublicschools.org

# 2012 Student Demographics 0% 0% 0% 3% White Black Hispanic Asian Indian 97% Undefined

Source: Missouri Department of Elementary and Secondary Education

### 2012 Student Attendance Rate



 $Source: {\it Missouri Department of Elementary and Secondary Education}$ 

# Free/Reduced Lunch



Source: Missouri Department of Secondary and Elementary Education

# 2012 Missouri Assessment Program (MAP)

# 5th Grade Science



Source: Missouri Department of Elementary and Secondary Education

# **Education**

# 2012 Missouri Assessment Program (MAP), continued

### 3rd Grade Communication Arts



### 3rd Grade Mathematics



### 4th Grade Communication Arts



# 4th Grade Mathematics



### 5th Grade Communication Arts



### 5th Grade Mathematics



# **Education**

# 2012 Missouri Assessment Program (MAP), continued

# 6th Grade Communication Arts



# 6th Grade Mathematics



# **Demographics**









Source: U.S. Census Bureau

# **Family Type with Related Children**

|                               | 2000   | 2010   | % Change |
|-------------------------------|--------|--------|----------|
| Total Population              | 57,966 | 53,908 | -7%      |
| Total Families                | 12,412 | 10,918 | -12%     |
| Married Families              | 5,039  | 4,200  | -17%     |
| With Children Under Age 18    | 2,526  | 1,953  | -23%     |
| Single Father Families        | 1409   | 1384   | -2%      |
| With Children Under Age 18    | 792