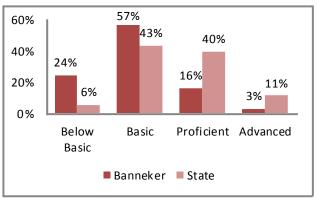

ned

Source: Missouri Department of Elementary and Secondary Education

### 2012 Student Attendance Rate



 $Source: {\it Missouri Department of Elementary and Secondary Education}$ 

# Free/Reduced Lunch



Source: Missouri Department of Secondary and Elementary Education

# 2012 Missouri Assessment Program (MAP)

# 5th Grade Science



Source: Missouri Department of Elementary and Secondary Education

# **Education**

# 2012 Missouri Assessment Program (MAP), continued

### 3rd Grade Communication Arts



### 3rd Grade Mathematics



### 4th Grade Communication Arts



# 4th Grade Mathematics



### 5th Grade Communication Arts



### 5th Grade Mathematics



# **Education**

# 2012 Missouri Assessment Program (MAP), continued

# 6th Grade Communication Arts



# 6th Grade Mathematics



# **Demographics**









Source: U.S. Census Bureau

# **Family Type with Related Children**

|                               | 2000   | 2010   | % Change |
|-------------------------------|--------|--------|----------|
| Total Population              | 57,966 | 53,908 | -7%      |
| Total Families                | 12,412 | 10,918 | -12%     |
| Married Families              | 5,039  | 4,200  | -17%     |
| With Children Under Age 18    | 2,526  | 1,953  | -23%     |
| Single Father Families        | 1409   | 1384   | -2%      |
| With Children Under Age 18    | 792    | 710    | -10%     |
| Female Single Parent Families | 5,963  | 5,334  | -11%     |
| With Children Under Age 18    | 4,377  | 3,602  | -18%     |

Source: U.S. Census Bureau

# **Economy**

|