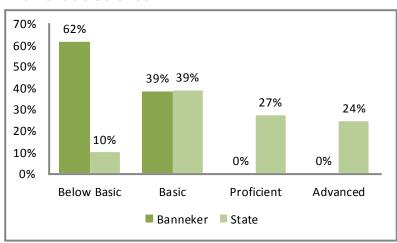

# 2012 Missouri Assessment Program (MAP)

# 5th Grade Science

Source: Missouri Department of Elementary and Secondary Education