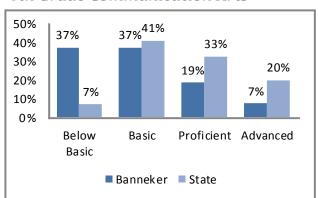

nic Asian Indian 97% Undefined

Source: Missouri Department of Elementary and Secondary Education

### 2012 Student Attendance Rate



 $Source: {\it Missouri Department of Elementary and Secondary Education}$ 

# Free/Reduced Lunch



Source: Missouri Department of Secondary and Elementary Education

# 2012 Missouri Assessment Program (MAP)

# 5th Grade Science



Source: Missouri Department of Elementary and Secondary Education

# **Education**

# 2012 Missouri Assessment Program (MAP), continued

### 3rd Grade Communication Arts



### 3rd Grade Mathematics



### 4th Grade Communication Arts



# 4th Grade Mathematics



### 5th Grade Communication Arts



### 5th Grade Mathematics



# **Education**

# 2012 Missouri Assessment Program (MAP), continued

# 6th Grade Communication Arts



# 6th Grade Mathematics



# **Demographics**









Source: U.S. Census Bureau

# **Family Type with Related Children**

|                               | 2000   | 2010   | % Change |
|-------------------------------|--------|--------|----------|
| Total Population              | 57,966 | 53,908 | -7%      |
| Total Families                | 12,412 | 10,918 | -12%     |
| Married Families              | 5,039  | 4,200  | -17%     |
| With Children Under Age 18    | 2,526  | 1,953  | -23%     |
| Single Father Families        | 1409   | 1384   | -2%      |
| With Children Under Age 18    | 792    | 710    | -10%     |
| Female Single Parent Families | 5,963  | 5,334  | -11%     |
| With Children Under Age 18    | 4,377  | 3,602  | -18%     |

Source: U.S. Census Bureau

# **Economy**