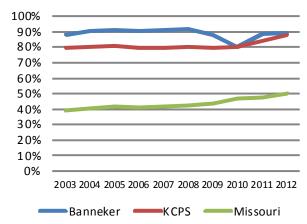

# Free/Reduced Lunch

Source: Missouri Department of Secondary and Elementary Education