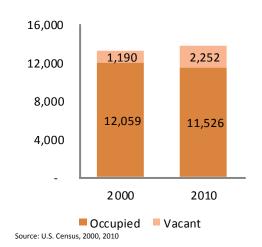

### **Vacant Houses**

# **Vacancy Rate**

|                       | 2000 | 2010  |
|-----------------------|------|-------|
| Banneker              | 9.0% | 16.3% |
| <b>Jackson County</b> | 7.6% | 12.0% |

Source: U.S. Census, 2000, 2010