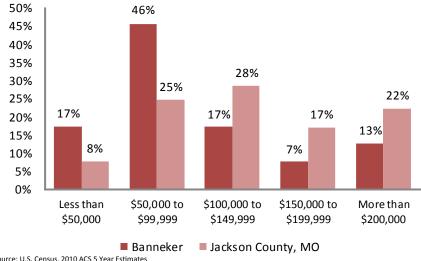

rate using poverty thresholds that are issued each year by the Census Bureau. The thresholds represent the annual amount of cash income minimally required to support families of various sizes. A family is counted as poor if its pretax money income is below its poverty threshold. Money income does not include noncash benefits such as public housing, Medicaid, employer-provided health insurance and food stamps.

Source: National Poverty Center

# **Employment by Industry**



U.S. Census Bureau, 2010 ACS 5 Year Estimates

# Housing

### **Vacant Houses**



# **Vacancy Rate**

|                       | 2000 | 2010  |
|-----------------------|------|-------|
| Banneker              | 9.0% | 16.3% |
| <b>Jackson County</b> | 7.6% | 12.0% |

Source: U.S. Census, 2000, 2010

# **Home Values**



Source: U.S. Census, 2010 ACS 5 Year Estimates

# **Gross Rent**



■ Jackson County, MO

Banneker

| Housing<br>Characteristics              | 2000 to<br>2010<br>Change |
|-----------------------------------------|---------------------------|
| Housing Units                           | 4%                        |
| Tenure<br>Owner<br>Renter               | -15%<br>-12%              |
| Units Moved into<br>Previous Five Years | -36%                      |
| Age of<br>Housing Stock                 | 2010<br>Percent           |
| Less than 5 Years                       | 1%                        |
| Less than 10 Years                      | 3%                        |
| Less than 20 Years                      | 5%                        |
| Less than 30 Years                      | 11%