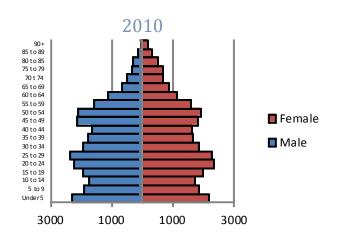

ment of Elementary and Secondary Education

### 2012 Student Attendance Rate



 $Source: {\it Missouri Department of Elementary and Secondary Education}$ 

# Free/Reduced Lunch



Source: Missouri Department of Secondary and Elementary Education

# 2012 Missouri Assessment Program (MAP)

# 5th Grade Science



Source: Missouri Department of Elementary and Secondary Education

# **Education**

# 2012 Missouri Assessment Program (MAP), continued

### 3rd Grade Communication Arts



### 3rd Grade Mathematics



### 4th Grade Communication Arts



# 4th Grade Mathematics



### 5th Grade Communication Arts



### 5th Grade Mathematics



# **Education**

# 2012 Missouri Assessment Program (MAP), continued

# 6th Grade Communication Arts



# 6th Grade Mathematics



# **Demographics**









Source: U.S. Census Bureau

# **Family Type with Related Children**

|                               | 2000   | 2010   | % Change |
|-------------------------------|--------|--------|----------|
| Total Population              | 57,966 | 53,908 | -7%      |
| Total Families                | 12,412 | 10,918 | -12%     |
| Married Families              | 5,039  | 4,200  | -17%     |
| With Children Under Age 18    | 2,526  | 1,953  | -23%     |
| Single Father Families        | 1409   | 1384   | -2%      |
| With Children Under Age 18    | 792    | 710    | -10%     |
| Female Single Parent Families | 5,963  | 5,334  | -11%     |
| With Children Under Age 18    | 4,377  | 3,602  | -18%     |

Source: U.S. Census Bureau

# **Economy**

|                          | Banneker | Jackson<br>Coun