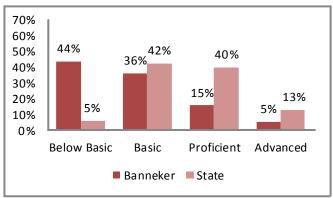

eau).

# **Education**

# **Banneker Elementary**

**Total 2012 Enrollment: 332 Ms. Alvaretta Baxter, Principal** 7050 Askew Ave. (816) 418-1850

abaxter@kcpublicschools.org

# 2012 Student Demographics 0% 0% 0% 3% White Black Hispanic Asian Indian 97% Undefined

Source: Missouri Department of Elementary and Secondary Education

### 2012 Student Attendance Rate



 $Source: {\it Missouri Department of Elementary and Secondary Education}$ 

# Free/Reduced Lunch



Source: Missouri Department of Secondary and Elementary Education

# 2012 Missouri Assessment Program (MAP)

# 5th Grade Science



Source: Missouri Department of Elementary and Secondary Education

# **Education**

# 2012 Missouri Assessment Program (MAP), continued

### 3rd Grade Communication Arts



### 3rd Grade Mathematics



### 4th Grade Communication Arts



# 4th Grade Mathematics



### 5th Grade Communication Arts



### 5th Grade Mathematics



# **Education**

# 2012 Missouri Assessment Program (MAP), continued

# 6th Grade Communication Arts



# 6th Grade Mathematics



# **Demographics**









Source: U.S. Census Bureau

# **Family Type with Related Children**

|                               | 2000   | 2010   | % Change |
|-------------------------------|--------|--------|----------|
| Total Population              | 57,966 | 53,908 | -7%      |
| Total Families                | 12,412 | 10,918 | -12%     |
| Married Families              | 5,039  | 4,200  | -17%     |
| With Children Under Age 18    | 2,526  | 1,953  | -23%     |
| Single Father Families        | 1409   | 1384   | -2%      |
|