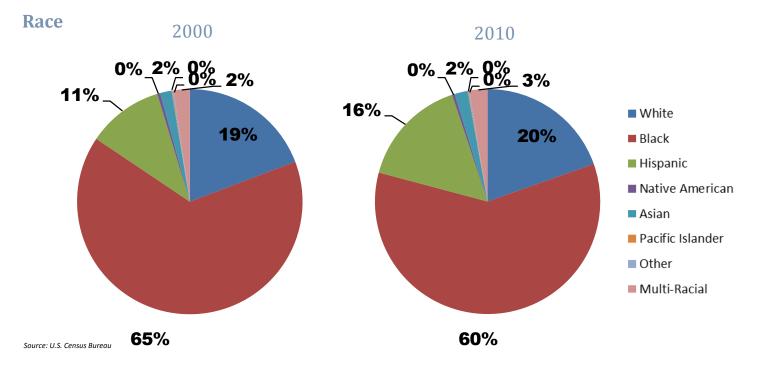

Department of Elementary and Secondary Education

### 2012 Student Attendance Rate



 $Source: {\it Missouri Department of Elementary and Secondary Education}$ 

# Free/Reduced Lunch



Source: Missouri Department of Secondary and Elementary Education

# 2012 Missouri Assessment Program (MAP)

# 5th Grade Science



Source: Missouri Department of Elementary and Secondary Education

# **Education**

# 2012 Missouri Assessment Program (MAP), continued

### 3rd Grade Communication Arts



### 3rd Grade Mathematics



### 4th Grade Communication Arts



# 4th Grade Mathematics



### 5th Grade Communication Arts



### 5th Grade Mathematics



# **Education**

# 2012 Missouri Assessment Program (MAP), continued

# 6th Grade Communication Arts



# 6th Grade Mathematics



# **Demographics**









Source: U.S. Census Bureau

# **Family Type with Related Children**

|                               | 2000   | 2010   | % Change |
|-------------------------------|--------|--------|----------|
| Total Population              | 57,966 | 53,908 | -7%      |
| Total Families                | 12,412 | 10,918 | -12%     |
| Married Families              | 5,039  | 4,200  | -17%     |
| With Children Under Age 18    | 2,526  | 1,953  | -23%     |
| Single Father Families        | 1409   | 1384   | -2%      |
| With Children Under Age 18    | 792    | 710    | -10%     |
| Female Single Parent Families | 5,963  | 5,334  | -11%     |
| With Children Under Age 18    | 4,377  | 3,602  | -18%     |

Source: U.S. Census Bureau

# **Economy**

|                          | Banneker | Jackson<b