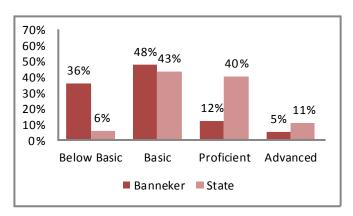

Enrollment: 332 Ms. Alvaretta Baxter, Principal** 7050 Askew Ave. (816) 418-1850

abaxter@kcpublicschools.org

# 2012 Student Demographics 0% 0% 0% 3% White Black Hispanic Asian Indian 97% Undefined

Source: Missouri Department of Elementary and Secondary Education

### 2012 Student Attendance Rate



 $Source: {\it Missouri Department of Elementary and Secondary Education}$ 

# Free/Reduced Lunch



Source: Missouri Department of Secondary and Elementary Education

# 2012 Missouri Assessment Program (MAP)

# 5th Grade Science



Source: Missouri Department of Elementary and Secondary Education

# **Education**

# 2012 Missouri Assessment Program (MAP), continued

### 3rd Grade Communication Arts



### 3rd Grade Mathematics



### 4th Grade Communication Arts



# 4th Grade Mathematics



### 5th Grade Communication Arts



### 5th Grade Mathematics



# **Education**

# 2012 Missouri Assessment Program (MAP), continued

# 6th Grade Communication Arts



# 6th Grade Mathematics



# **Demographics**









Source: U.S. Census Bureau

# **Family Type with Related Children**

|                               | 2000   | 2010   | % Change |
|-------------------------------|--------|--------|----------|
| Total Population              | 57,966 | 53,908 | -7%      |
| Total Families                | 12,412 | 10,918 | -12%     |
| Married Families              | 5,039  | 4,200  | -17%     |
| With Children Under Age 18    | 2,526  | 1,953  | -23%     |
| Single Father Families        | 1409   | 1384   | -2%      |
| With Children Under Age 18    | 792    | 710    | -10%     |
|