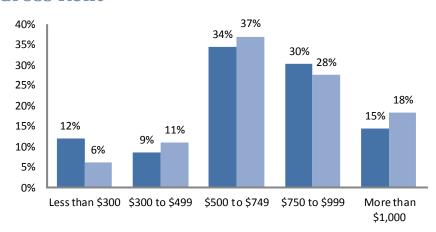

# **Gross Rent**

■ Jackson County, MO

Banneker

| Housing<br>Characteristics              | 2000 to<br>2010<br>Change |
|-----------------------------------------|---------------------------|
| Housing Units                           | 4%                        |
| Tenure<br>Owner<br>Renter               | -15%<br>-12%              |
| Units Moved into<br>Previous Five Years | -36%                      |
| Age of<br>Housing Stock                 | 2010<br>Percent           |
| Less than 5 Years                       | 1%                        |
| Less than 10 Years                      | 3%                        |
| Less than 20 Years                      | 5%                        |
| Less than 30 Years                      | 11%                       |
| Less than 40 Years                      | 19%                       |
| More than 50 Years                      | 81%                       |