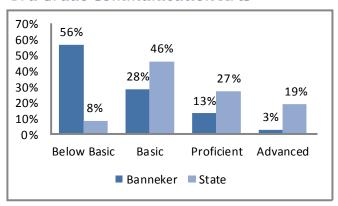

ple. (Source: U.S. Census Bureau).

# **Education**

# **Banneker Elementary**

**Total 2012 Enrollment: 332 Ms. Alvaretta Baxter, Principal** 7050 Askew Ave. (816) 418-1850

abaxter@kcpublicschools.org

# 2012 Student Demographics 0% 0% 0% 3% White Black Hispanic Asian Indian 97% Undefined

Source: Missouri Department of Elementary and Secondary Education

### 2012 Student Attendance Rate



 $Source: {\it Missouri Department of Elementary and Secondary Education}$ 

# Free/Reduced Lunch



Source: Missouri Department of Secondary and Elementary Education

# 2012 Missouri Assessment Program (MAP)

# 5th Grade Science



Source: Missouri Department of Elementary and Secondary Education

# **Education**

# 2012 Missouri Assessment Program (MAP), continued

### 3rd Grade Communication Arts



### 3rd Grade Mathematics



### 4th Grade Communication Arts



# 4th Grade Mathematics



### 5th Grade Communication Arts



### 5th Grade Mathematics



# **Education**

# 2012 Missouri Assessment Program (MAP), continued

# 6th Grade Communication Arts



# 6th Grade Mathematics



# **Demographics**









Source: U.S. Census Bureau

# **Family Type with Related Children**

|                               | 2000   | 2010   | % Change |
|-------------------------------|--------|--------|----------|
| Total Population              | 57,966 | 53,908 | -7%      |
| Total Families                | 12,412 | 10,918 | -12%     |
| Married Families              | 5,039  | 4,200  | -17%     |
| With Children Under Age 18    | 2,526  | 1,953  | -23%     |
| Single Father Families        | 1