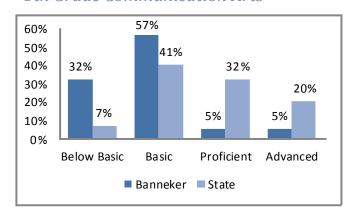

r, Principal** 7050 Askew Ave. (816) 418-1850

abaxter@kcpublicschools.org

# 2012 Student Demographics 0% 0% 0% 3% White Black Hispanic Asian Indian 97% Undefined

Source: Missouri Department of Elementary and Secondary Education

### 2012 Student Attendance Rate



 $Source: {\it Missouri Department of Elementary and Secondary Education}$ 

# Free/Reduced Lunch



Source: Missouri Department of Secondary and Elementary Education

# 2012 Missouri Assessment Program (MAP)

# 5th Grade Science



Source: Missouri Department of Elementary and Secondary Education

# **Education**

# 2012 Missouri Assessment Program (MAP), continued

### 3rd Grade Communication Arts



### 3rd Grade Mathematics



### 4th Grade Communication Arts



# 4th Grade Mathematics



### 5th Grade Communication Arts



### 5th Grade Mathematics



# **Education**

# 2012 Missouri Assessment Program (MAP), continued

# 6th Grade Communication Arts



# 6th Grade Mathematics



# **Demographics**









Source: U.S. Census Bureau

# **Family Type with Related Children**

|                               | 2000   | 2010   | % Change |
|-------------------------------|--------|--------|----------|
| Total Population              | 57,966 | 53,908 | -7%      |
| Total Families                | 12,412 | 10,918 | -12%     |
| Married Families              | 5,039  | 4,200  | -17%     |
| With Children Under Age 18    | 2,526  | 1,953  | -23%     |
| Single Father Families        | 1409   | 1384   | -2%      |
| With Children Under Age 18    | 792    | 710    | -10%     |
| Female Single Parent Families | 5,9