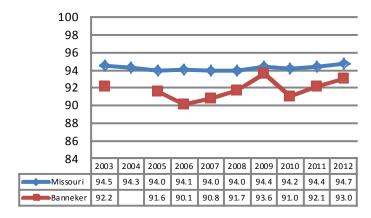

### 2012 Student Attendance Rate

 $Source: {\it Missouri Department of Elementary and Secondary Education}$ 