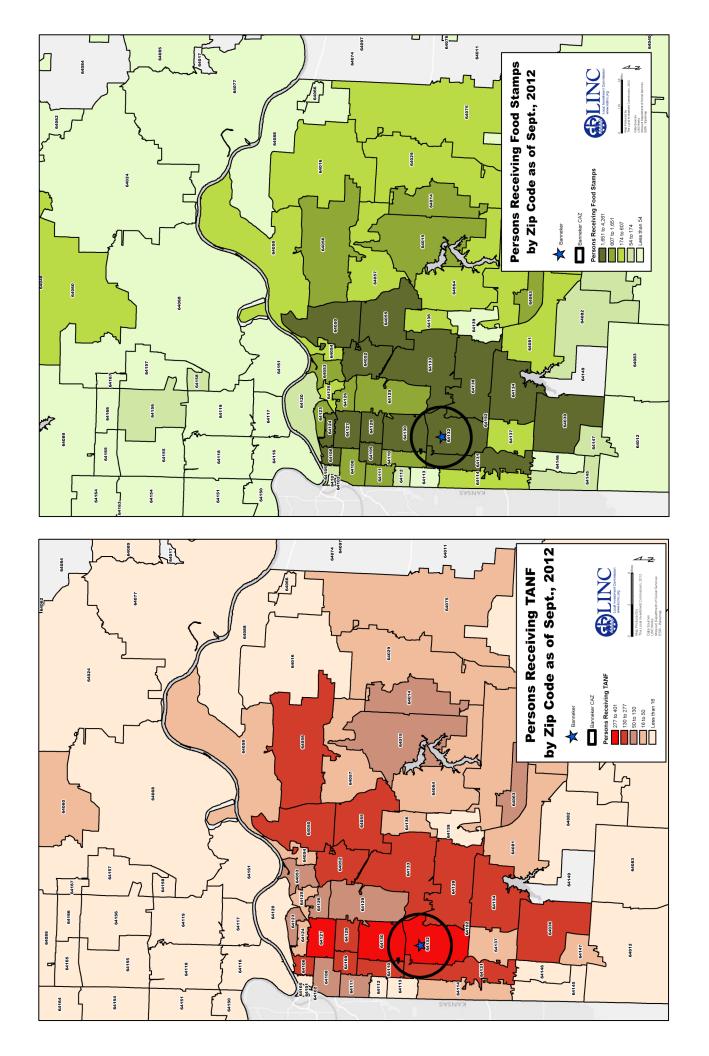

# **Community Analysis Zone (CAZ)**

The Community Analysis Zone (CAZ) for the Banneker community was established using Banneker Elementary School as a reference point and includes the area within a two-mile radius of the school (the black circle in the map at right).

The CAZ overlaps the school boundaries (blue shaded area) and allows for analysis of data about residents, neighborhoods and services within the community served by the Caring Communities site.

For the purpose of this book the boundaries of the Banneker CAZ and the "Banneker community" are the same, and the terms "CAZ" and "community" are used interchangeably.

Community data was analyzed by census tract within the CAZ (red boundaries). Census tracts are small, relatively permanent statistical subdivisions of a county delineated by local participants as part of the U.S. Census Bureau's Participant Statistical Areas Program. The U.S. Census Bureau delineated census tracts in situations where no local participant existed or where local or tribal governments declined to participate. Census tracts generally have between 1,500 and 8,000 people, with an optimum size of 4,000 people. (Source: U.S. Census Bureau).