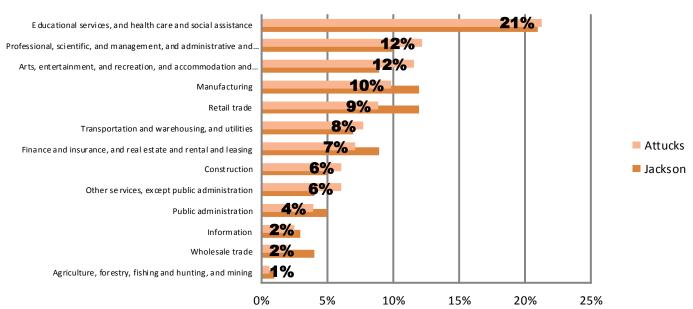

02 |
|                                                | One Child          | \$ | 17,552 |
| Two Adults                                     | Two Children       | \$ | 22,113 |
|                                                | Three Children     | \$ | 26,023 |

Note: The United States determines the official poverty rate using poverty thresholds that are issued each year by the Census Bureau. The thresholds represent the annual amount of cash income minimally required to support families of various sizes. A family is counted as poor if its pretax money income is below its poverty threshold. Money income does not include noncash benefits such as public housing, Medicaid, employer-provided health insurance and food stamps.

Source: National Poverty Center

#### **Employment by Industry**



U.S. Census Bureau, 2010 ACS 5 Year Estimates

## Housing

#### **Vacant Houses**



#### **Vacancy Rate**

|                | 2000  | 2010  |
|----------------|-------|-------|
| Attucks        | 17.1% | 24.5% |
| Jackson County | 7.6%  | 12.0% |

Source: U.S. Census, 2000, 2010

#### **Home Values**



Source: U.S. Census, 2010 ACS 5 Year Estimates

#### **Gross Rent**



Source: U.S. Census, 2010 ACS 5 Year Estimates

| Housing<br>Characteristics              | 2000 to<br>2010<br>Change |
|-----------------------------------------|---------------------------|
| Housing Units                           | 8%                        |
| Tenure<br>Owner<br>Renter               | -15%<br>9%                |
| Units Moved into<br>Previous Five Years | -11%                      |
| Age of<br>H