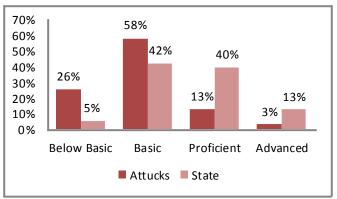

: U.S. Census Bureau).

## **Education**

#### **Attucks Elementary**

Total 2012 Enrollment: 231

Ms. Jessica Bassett, Principal

2400 Prospect Ave., Kansas City, MO 64127

(816) 418-3900

jbassett@kcpublicschools.org

#### **2012 Student Demographics**



Source: Missouri Department of Elementary and Secondary Education

#### 2012 Student Attendance Rate



Source: Missouri Department of Elementary and Secondary Education

#### Free/Reduced Lunch



Source: Missouri Department of Secondary and Elementary Education

#### 2012 Missouri Assessment Program (MAP)

#### 5th Grade Science



Source: Missouri Department of Elementary and Secondary Education

## **Education**

#### 2012 Missouri Assessment Program (MAP), continued

#### 3rd Grade Communication Arts



#### 3rd Grade Mathematics



#### 4th Grade Communication Arts



#### 4th Grade Mathematics



#### 5th Grade Communication Arts



#### 5th Grade Mathematics



## **Education**

#### 2012 Missouri Assessment Program (MAP), continued

#### 6th Grade Communication Arts



#### 6th Grade Mathematics



## **Demographics**









Source: U.S. Census Bureau

#### **Family Type with Related Children**

|                               | 2000   | 2010   | % Change |
|-------------------------------|--------|--------|----------|
| Total Population              | 57,966 | 53,908 | -7%      |
| Total Families                | 12,412 | 10,918 | -12%     |
| Married Families              | 5,039  | 4,200  | -17%     |
| With Children Under Age 18    | 2,526  | 1,953  | -23%     |
| Single Father Families        | 1409   | 1