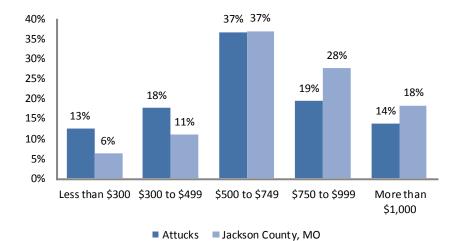

#### **Gross Rent**

Source: U.S. Census, 2010 ACS 5 Year Estimates

| Housing<br>Characteristics              | 2000 to<br>2010<br>Change |
|-----------------------------------------|---------------------------|
| Housing Units                           | 8%                        |
| Tenure<br>Owner<br>Renter               | -15%<br>9%                |
| Units Moved into<br>Previous Five Years | -11%                      |
| Age of<br>Housing Stock                 | 2010<br>Percent           |
| Less than 5 Years                       | 2%                        |
| Less than 10 Years                      | 5%                        |
| Less than 20 Years                      | 11%                       |
| Less than 30 Years                      | 17%                       |
| Less than 40 Years                      | 25%                       |
| More than 50 Years                      | 75%                       |