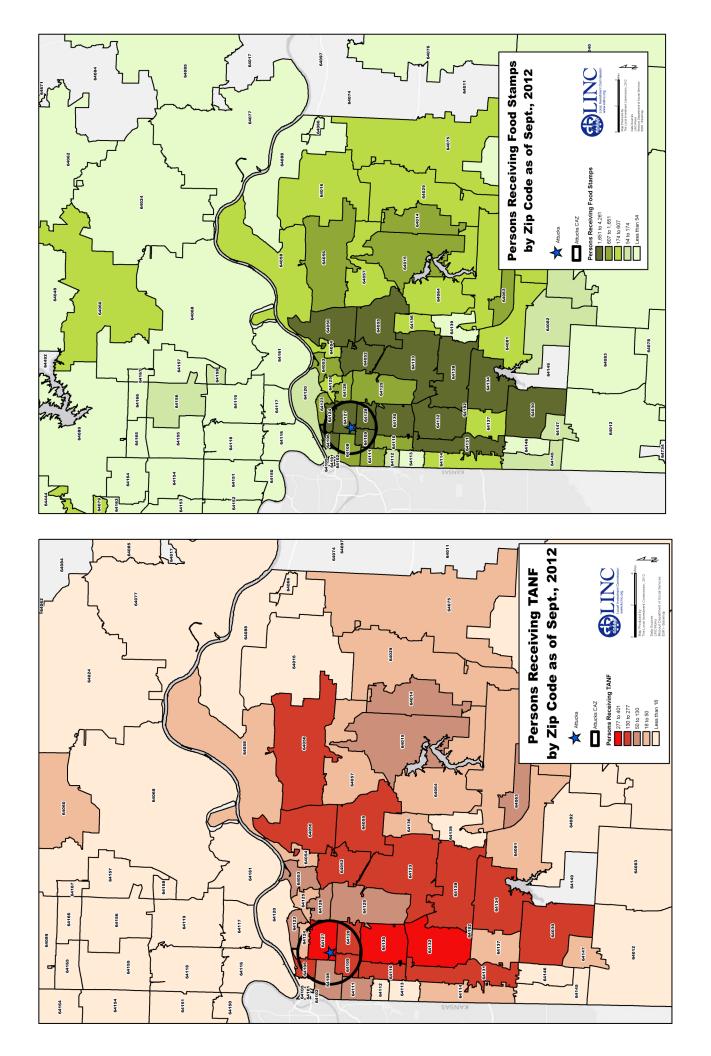

#### **Community Analysis Zone (CAZ)**

The Community Analysis Zone (CAZ) for the Attucks community was established using Attucks Elementary School as a reference point and includes the area within a two-mile radius of the school (the black circle in the map at right).

The CAZ overlaps the school boundaries (blue shaded area) and allows for analysis of data about residents, neighborhoods and services within the community served by the Caring Communities site.

For the purpose of this book the boundaries of the Attucks CAZ and the "Attucks community" are the same, and the terms "CAZ" and "community" are used interchangeably.

Community data was analyzed by census tract within the CAZ (red boundaries). Census tracts are small, relatively permanent statistical subdivisions of a county delineated by local participants as part of the U.S. Census Bureau's Participant Statistical Areas Program. The U.S. Census Bureau delineated census tracts in situations where no local participant existed or where local or tribal governments declined to participate. Census tracts generally have between 1,500 and 8,000 people, with an optimum size of 4,000 people. (Source: U.S. Census Bureau).