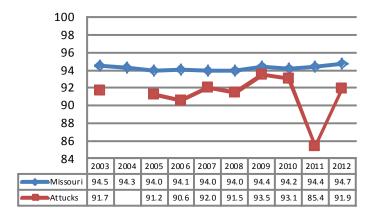

#### 2012 Student Attendance Rate

Source: Missouri Department of Elementary and Secondary Education