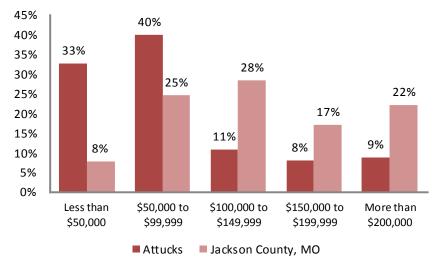

## **Economy**

|                          | Attucks  | Jackson  |
|--------------------------|----------|----------|
| Median Income            | \$26,787 | \$46,252 |
| <b>Unemployment Rate</b> | 20.0%    | 8.8%     |

#### **Poverty**

|      | Attucks | Jackson County |
|------|---------|----------------|
| 2000 | 29.7%   | 11.9%          |
| 2010 | 36.3%   | 15.7%          |

U.S. Census Bureau, 2010 ACS 5 Year Estimates