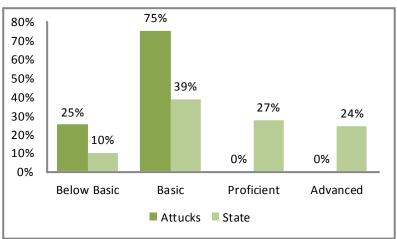

#### 5th Grade Science

Source: Missouri Department of Elementary and Secondary Education