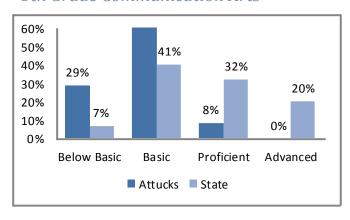

essica Bassett, Principal

2400 Prospect Ave., Kansas City, MO 64127

(816) 418-3900

jbassett@kcpublicschools.org

#### **2012 Student Demographics**



Source: Missouri Department of Elementary and Secondary Education

#### 2012 Student Attendance Rate



Source: Missouri Department of Elementary and Secondary Education

#### Free/Reduced Lunch



Source: Missouri Department of Secondary and Elementary Education

#### 2012 Missouri Assessment Program (MAP)

#### 5th Grade Science



Source: Missouri Department of Elementary and Secondary Education

## **Education**

#### 2012 Missouri Assessment Program (MAP), continued

#### 3rd Grade Communication Arts



#### 3rd Grade Mathematics



#### 4th Grade Communication Arts



#### 4th Grade Mathematics



#### 5th Grade Communication Arts



#### 5th Grade Mathematics



## **Education**

#### 2012 Missouri Assessment Program (MAP), continued

#### 6th Grade Communication Arts



#### 6th Grade Mathematics



## **Demographics**









Source: U.S. Census Bureau

#### **Family Type with Related Children**

|                               | 2000   | 2010   | % Change |
|-------------------------------|--------|--------|----------|
| Total Population              | 57,966 | 53,908 | -7%      |
| Total Families                | 12,412 | 10,918 | -12%     |
| Married Families              | 5,039  | 4,200  | -17%     |
| With Children Under Age 18    | 2,526  | 1,953  | -23%     |
| Single Father Families        | 1409   | 1384   | -2%      |
| With Children Under Age 18    | 792    | 710    | -10%     |
| Female Single Parent