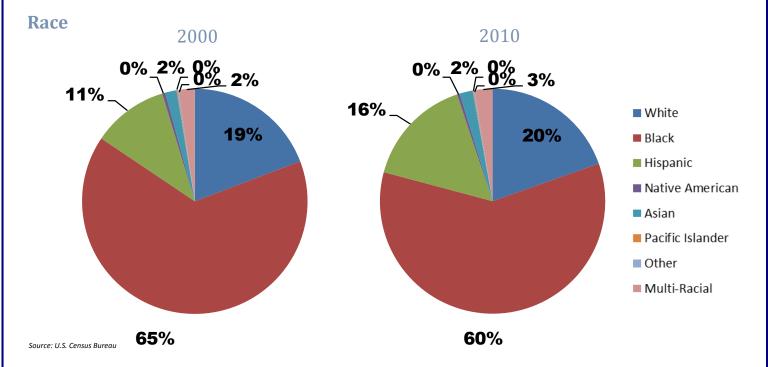

y and Secondary Education

#### 2012 Student Attendance Rate



Source: Missouri Department of Elementary and Secondary Education

#### Free/Reduced Lunch



Source: Missouri Department of Secondary and Elementary Education

#### 2012 Missouri Assessment Program (MAP)

#### 5th Grade Science



Source: Missouri Department of Elementary and Secondary Education

## **Education**

#### 2012 Missouri Assessment Program (MAP), continued

#### 3rd Grade Communication Arts



#### 3rd Grade Mathematics



#### 4th Grade Communication Arts



#### 4th Grade Mathematics



#### 5th Grade Communication Arts



#### 5th Grade Mathematics



## **Education**

#### 2012 Missouri Assessment Program (MAP), continued

#### 6th Grade Communication Arts



#### 6th Grade Mathematics



## **Demographics**









Source: U.S. Census Bureau

#### **Family Type with Related Children**

|                               | 2000   | 2010   | % Change |
|-------------------------------|--------|--------|----------|
| Total Population              | 57,966 | 53,908 | -7%      |
| Total Families                | 12,412 | 10,918 | -12%     |
| Married Families              | 5,039  | 4,200  | -17%     |
| With Children Under Age 18    | 2,526  | 1,953  | -23%     |
| Single Father Families        | 1409   | 1384   | -2%      |
| With Children Under Age 18    | 792    | 710    | -10%     |
| Female Single Parent Families | 5,963  | 5,334  | -11%     |
| With Children Under Age 18    | 4,377  | 3,602  | -18%     |

Source: U.S. Census Bureau

## **Economy**

|                          | Attucks  | Jacks