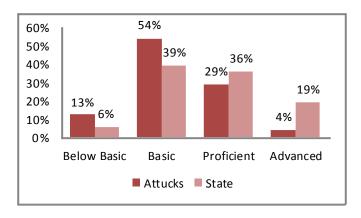

0 Prospect Ave., Kansas City, MO 64127

(816) 418-3900

jbassett@kcpublicschools.org

#### **2012 Student Demographics**



Source: Missouri Department of Elementary and Secondary Education

#### 2012 Student Attendance Rate



Source: Missouri Department of Elementary and Secondary Education

#### Free/Reduced Lunch



Source: Missouri Department of Secondary and Elementary Education

#### 2012 Missouri Assessment Program (MAP)

#### 5th Grade Science



Source: Missouri Department of Elementary and Secondary Education

## **Education**

#### 2012 Missouri Assessment Program (MAP), continued

#### 3rd Grade Communication Arts



#### 3rd Grade Mathematics



#### 4th Grade Communication Arts



#### 4th Grade Mathematics



#### 5th Grade Communication Arts



#### 5th Grade Mathematics



## **Education**

#### 2012 Missouri Assessment Program (MAP), continued

#### 6th Grade Communication Arts



#### 6th Grade Mathematics



## **Demographics**









Source: U.S. Census Bureau

#### **Family Type with Related Children**

|                               | 2000   | 2010   | % Change |
|-------------------------------|--------|--------|----------|
| Total Population              | 57,966 | 53,908 | -7%      |
| Total Families                | 12,412 | 10,918 | -12%     |
| Married Families              | 5,039  | 4,200  | -17%     |
| With Children Under Age 18    | 2,526  | 1,953  | -23%     |
| Single Father Families        | 1409   | 1384   | -2%      |
| With Children Under Age 18    | 792    | 710    | -10%     |
| Female Single Parent Families | 5,963  | 5,334  |