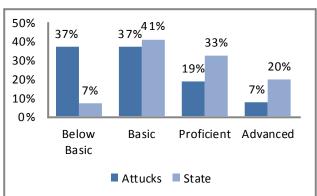

#### 2012 Missouri Assessment Program (MAP)

#### 5th Grade Science

Source: Missouri Department of Elementary and Secondary Education