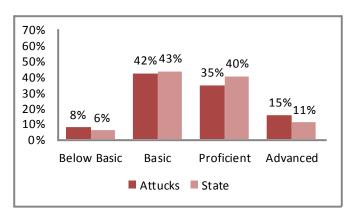

#### 5th Grade Science

Source: Missouri Department of Elementary and Secondary Education