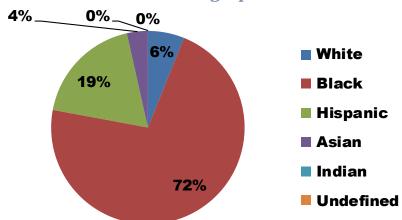

#### **2012 Student Demographics**

Source: Missouri Department of Elementary and Secondary Education