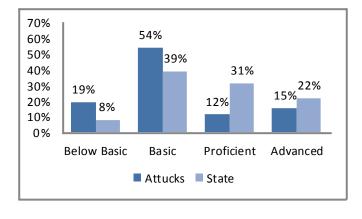

n**

#### **Attucks Elementary**

Total 2012 Enrollment: 231

Ms. Jessica Bassett, Principal

2400 Prospect Ave., Kansas City, MO 64127

(816) 418-3900

jbassett@kcpublicschools.org

#### **2012 Student Demographics**



Source: Missouri Department of Elementary and Secondary Education

#### 2012 Student Attendance Rate



Source: Missouri Department of Elementary and Secondary Education

#### Free/Reduced Lunch



Source: Missouri Department of Secondary and Elementary Education

#### 2012 Missouri Assessment Program (MAP)

#### 5th Grade Science



Source: Missouri Department of Elementary and Secondary Education

## **Education**

#### 2012 Missouri Assessment Program (MAP), continued

#### 3rd Grade Communication Arts



#### 3rd Grade Mathematics



#### 4th Grade Communication Arts



#### 4th Grade Mathematics



#### 5th Grade Communication Arts



#### 5th Grade Mathematics



## **Education**

#### 2012 Missouri Assessment Program (MAP), continued

#### 6th Grade Communication Arts



#### 6th Grade Mathematics



## **Demographics**









Source: U.S. Census Bureau

#### **Family Type with Related Children**

|                               | 2000   | 2010   | % Change |
|-------------------------------|--------|--------|----------|
| Total Population              | 57,966 | 53,908 | -7%      |
| Total Families                | 12,412 | 10,918 | -12%     |
| Married Families              | 5,039  | 4,200  | -17%     |
| With Children Under Age 18    | 2,526  | 1,953  | -23%     |
| Single Father Families        | 1409   | 1384   | -2%      |
| With Children Un