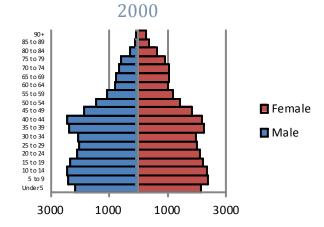

d Secondary Education

#### 2012 Student Attendance Rate



Source: Missouri Department of Elementary and Secondary Education

#### Free/Reduced Lunch



Source: Missouri Department of Secondary and Elementary Education

#### 2012 Missouri Assessment Program (MAP)

#### 5th Grade Science



Source: Missouri Department of Elementary and Secondary Education

## **Education**

#### 2012 Missouri Assessment Program (MAP), continued

#### 3rd Grade Communication Arts



#### 3rd Grade Mathematics



#### 4th Grade Communication Arts



#### 4th Grade Mathematics



#### 5th Grade Communication Arts



#### 5th Grade Mathematics



## **Education**

#### 2012 Missouri Assessment Program (MAP), continued

#### 6th Grade Communication Arts



#### 6th Grade Mathematics



## **Demographics**









Source: U.S. Census Bureau

#### **Family Type with Related Children**

|                               | 2000   | 2010   | % Change |
|-------------------------------|--------|--------|----------|
| Total Population              | 57,966 | 53,908 | -7%      |
| Total Families                | 12,412 | 10,918 | -12%     |
| Married Families              | 5,039  | 4,200  | -17%     |
| With Children Under Age 18    | 2,526  | 1,953  | -23%     |
| Single Father Families        | 1409   | 1384   | -2%      |
| With Children Under Age 18    | 792    | 710    | -10%     |
| Female Single Parent Families | 5,963  | 5,334  | -11%     |
| With Children Under Age 18    | 4,377  | 3,602  | -18%     |

Source: U.S. Census Bureau

## **Economy**

|                          | Attucks  | Jackson