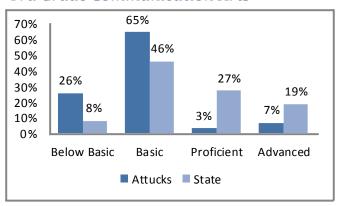

size of 4,000 people. (Source: U.S. Census Bureau).

## **Education**

#### **Attucks Elementary**

Total 2012 Enrollment: 231

Ms. Jessica Bassett, Principal

2400 Prospect Ave., Kansas City, MO 64127

(816) 418-3900

jbassett@kcpublicschools.org

#### **2012 Student Demographics**



Source: Missouri Department of Elementary and Secondary Education

#### 2012 Student Attendance Rate



Source: Missouri Department of Elementary and Secondary Education

#### Free/Reduced Lunch



Source: Missouri Department of Secondary and Elementary Education

#### 2012 Missouri Assessment Program (MAP)

#### 5th Grade Science



Source: Missouri Department of Elementary and Secondary Education

## **Education**

#### 2012 Missouri Assessment Program (MAP), continued

#### 3rd Grade Communication Arts



#### 3rd Grade Mathematics



#### 4th Grade Communication Arts



#### 4th Grade Mathematics



#### 5th Grade Communication Arts



#### 5th Grade Mathematics



## **Education**

#### 2012 Missouri Assessment Program (MAP), continued

#### 6th Grade Communication Arts



#### 6th Grade Mathematics



## **Demographics**









Source: U.S. Census Bureau

#### **Family Type with Related Children**

|                               | 2000   | 2010   | % Change |
|-------------------------------|--------|--------|----------|
| Total Population              | 57,966 | 53,908 | -7%      |
| Total Families                | 12,412 | 10,918 | -12%     |
| Married Families              | 5,039  | 4,200  | -17%     |
| With Children Under Age 18    | 2,526  | 1,953  | -23%     |
| Single Fathe