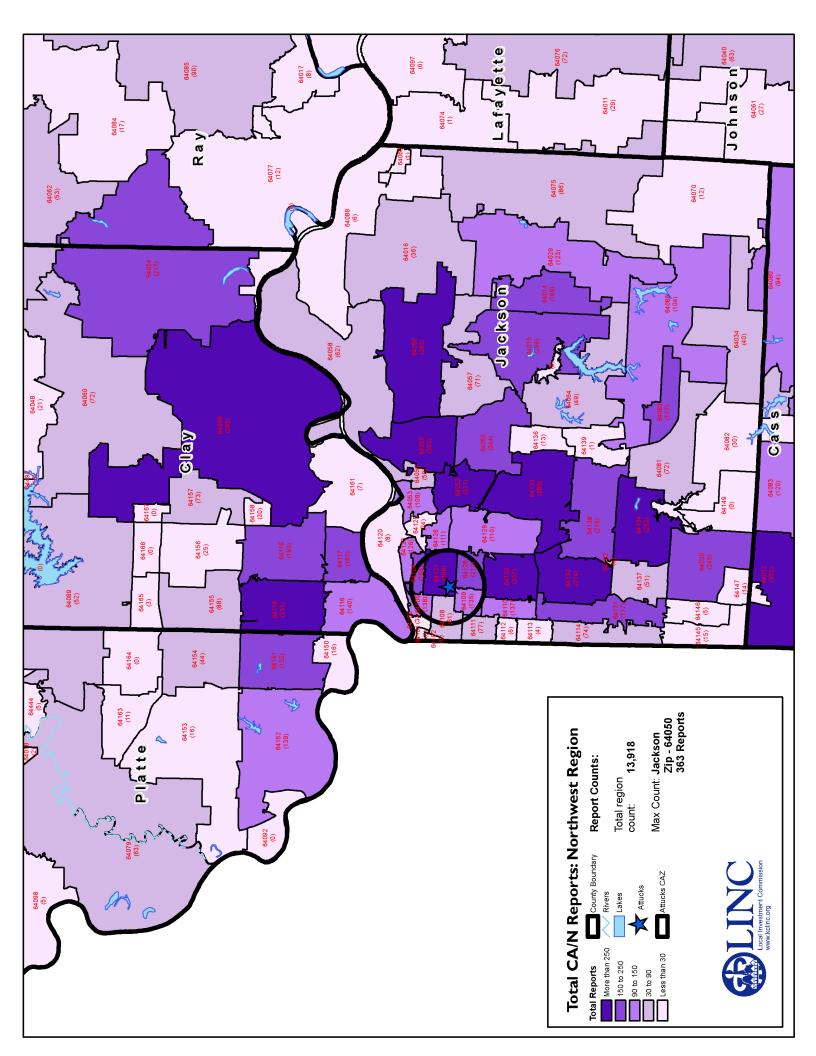

#### **Community Analysis Zone (CAZ)**

The Community Analysis Zone (CAZ) for the Attucks community was established using Attucks Elementary School as a reference point and includes the area within a two-mile radius of the school (the black circle in the map at right).

The CAZ overlaps the school boundaries (blue shaded area) and allows for analysis of data about residents, neighborhoods and services within the community served by the Caring Communities site.

For the purpose of this book the boundaries of the Attucks CAZ and the "Attucks community" are the same, and the terms "CAZ" and "community" are used interchangeably.

Community data was analyzed by census tract within the CAZ (red boundaries). Census tracts are small, relatively permanent statistical subdivisions of a county delineated by local participants as part of the U.S. Census Bureau's Participant Statistical Areas Program. The U.S. Census Bureau delineated census tracts in situations where no local participant existed or where local or tribal governments declined to participate. Census tracts generally have between 1,500 and 8,000 people, with an optimum size of 4,000 people. (Source: U.S. Census Bureau).