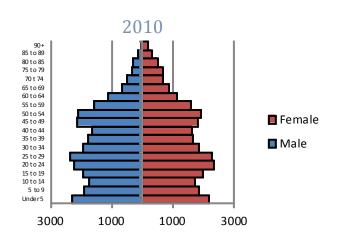

## **Demographics**

Source: U.S. Census Bureau

#### **Family Type with Related Children**

|                               | 2000   | 2010   | % Change |
|-------------------------------|--------|--------|----------|
| Total Population              | 57,966 | 53,908 | -7%      |
| Total Families                | 12,412 | 10,918 | -12%     |
| Married Families              | 5,039  | 4,200  | -17%     |
| With Children Under Age 18    | 2,526  | 1,953  | -23%     |
| Single Father Families        | 1409   | 1384   | -2%      |
| With Children Under Age 18    | 792    | 710    | -10%     |
| Female Single Parent Families | 5,963  | 5,334  | -11%     |
| With Children Under Age 18    | 4,377  | 3,602  | -18%     |