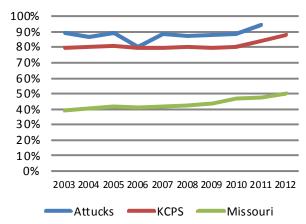

#### 2012 Student Attendance Rate

Source: Missouri Department of Elementary and Secondary Education