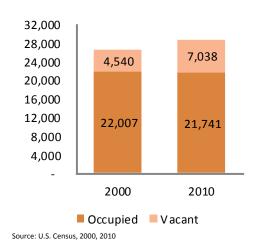

#### **Vacant Houses**

#### **Vacancy Rate**

|                | 2000  | 2010  |
|----------------|-------|-------|
| Attucks        | 17.1% | 24.5% |
| Jackson County | 7.6%  | 12.0% |

Source: U.S. Census, 2000, 2010