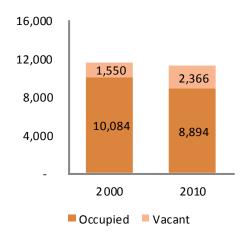

#### **Vacant Houses**

Source: 2000, 2010 US Census

#### **Vacancy Rate**

|                       | 2000  | 2010  |
|-----------------------|-------|-------|
| Woodland              | 13.3% | 19.5% |
| <b>Jackson County</b> | 7.6%  | 12.0% |

Source: 2000, 2010 US Census