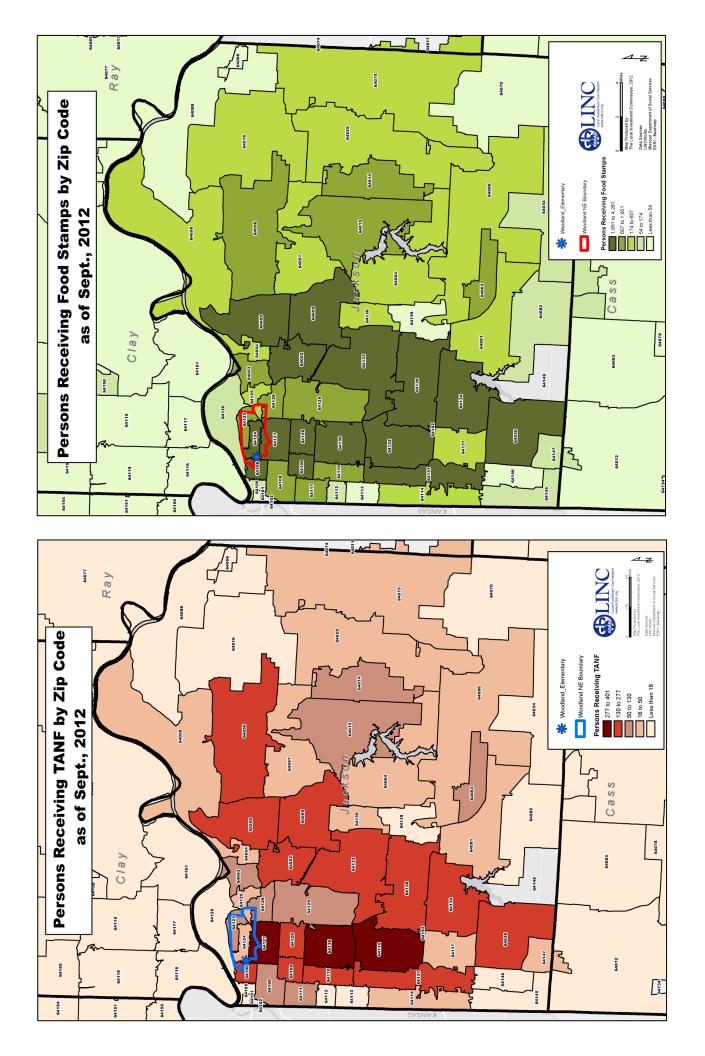

#### **Community Analysis Zone (CAZ)**

The Community Analysis Zone (CAZ) for the Woodland community was established using **Woodland Early Learning Community School** as a reference point and follows the boundary of the Historic Northeast neighborhood (the blue shaded area in the map at right).

The CAZ allows for analysis of data about residents, neighborhoods and services within the community served by the Caring Communities site.

For the purpose of this book the boundaries of the Woodland CAZ and the "Woodland community" are the same, and the terms "CAZ" and "community" are used interchangeably.

Community data was analyzed by census tract within the CAZ (red boundaries). Census tracts are small, relatively permanent statistical subdivisions of a county delineated by local participants as part of the U.S. Census Bureau's Participant Statistical Areas Program. The U.S. Census Bureau delineated census tracts in situations where no local participant existed or where local or tribal governments declined to participate. Census tracts generally have between 1,500 and 8,000 people, with an optimum size of 4,000 people. (Source: U.S. Census Bureau).