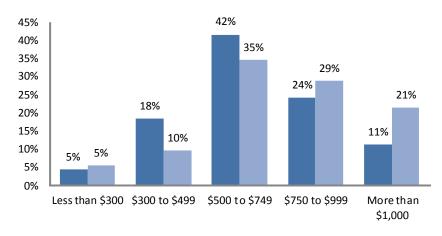

#### **Gross Rent**

■ Woodland ■ Jackson County, MO

Source: U.S. Census, 2011 ACS 5 Year Estimates

| Housing<br>Characteristics              | 2000 to<br>2010<br>Change |
|-----------------------------------------|---------------------------|
| Housing Units                           | -3%                       |
| Tenure<br>Owner<br>Renter               | -24%<br>0%                |
| Units Moved into<br>Previous Five Years | -26%                      |
| Age of<br>Housing Stock                 | 2011<br>Percent           |
| Less than 5 Years                       | 0%                        |
| Less than 10 Years                      | 1%                        |
| Less than 20 Years                      | 3%                        |
| Less than 30 Years                      | 5%                        |
| Less than 40 Years                      | 11%                       |
| More than 50 Years                      | 89%                       |