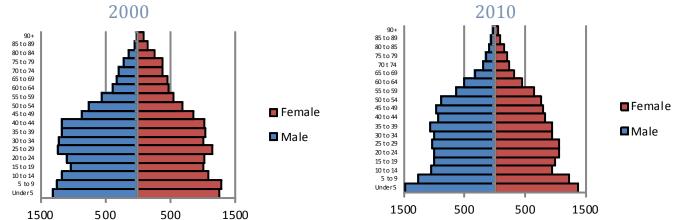

and Senior Services; United Way of Greater Kansas City; Missouri Department of Social Services; University of Missouri-Kansas City Center for Economic Information; and University of Michigan National Poverty Center.

Community data was analyzed by census tract within the CAZ (red boundaries). Census tracts are small, relatively permanent statistical subdivisions of a county delineated by local participants as part of the U.S. Census Bureau's Participant Statistical Areas Program. The U.S. Census Bureau delineated census tracts in situations where no local participant existed or where local or tribal governments declined to participate. Census tracts generally have between 1,500 and 8,000 people, with an optimum size of 4,000 people. (Source: U.S. Census Bureau).

## **Demographics**







Source: U.S. Census Bureau

#### **Family Type with Related Children**

|                            | 2000   | 2010   | % Change |
|----------------------------|--------|--------|----------|
| Total Population           | 28,392 | 26,720 | -6%      |
| Total Families             | 6,298  | 5,678  | -10%     |
| Married Families           | 3,614  | 2,956  | -18%     |
| With Children Under Age 18 | 2,041  | 1,795  | -12%     |
| Single Male Households     | 726    | 809    | 11%      |
| With Children Under Age 18 | 390    | 472    | 21%      |
| Single Female Households   | 1,958  | 1,913  | -2%      |
| With Children Under Age 18 | 1,464  | 1,408  | -4%      |

Source: U.S. Census Bureau

### **Economy**

|                          | Woodland | Jackson<br>County |
|-------------------