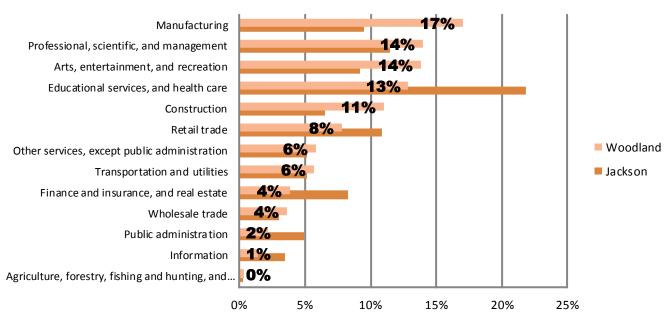

| 27,570            |
| 6                           | 31,590            |
| 7                           | 35,610            |
| 8                           | 39,630            |
|                             | _                 |

For families/households with more than 8 persons,

Note: Poverty Guidelines are issued every year by the U.S. Department of Health and Human Services. The guidelines are a simplified version of the poverty thresholds primarily used in determining eligibility for certain federal programs. Poverty guidelines are adjusted for family size and location. The above guidelines are for the 48 contiguous state and the District of Columbia. (source: University of Wisconsin-Madison, Institute for Research on Poverty)

#### **Employment by Industry**



U.S. Census Bureau, 2011 ACS 5 Year Estimates

# Housing

#### **Vacant Houses**



Source: 2000, 2010 US Census

#### **Vacancy Rate**

|                       | 2000  | 2010  |
|-----------------------|-------|-------|
| Woodland              | 13.3% | 19.5% |
| <b>Jackson County</b> | 7.6%  | 12.0% |

Source: 2000, 2010 US Census

#### **Home Values**



Source: U.S. Census, 2011 ACS 5 Year Estimates

#### **Gross Rent**



■ Woodland ■ Jackson County, MO

Source: U.S. Census, 2011 ACS 5 Year Estimates

| Housing<br>Characteristics              | 2000 to<br>2010<br>Change |
|-----------------------------------------|---------------------------|
| Housing Units                           | -3%                       |
| Tenure<br>Owner<br>Renter               | -24%<br>0%