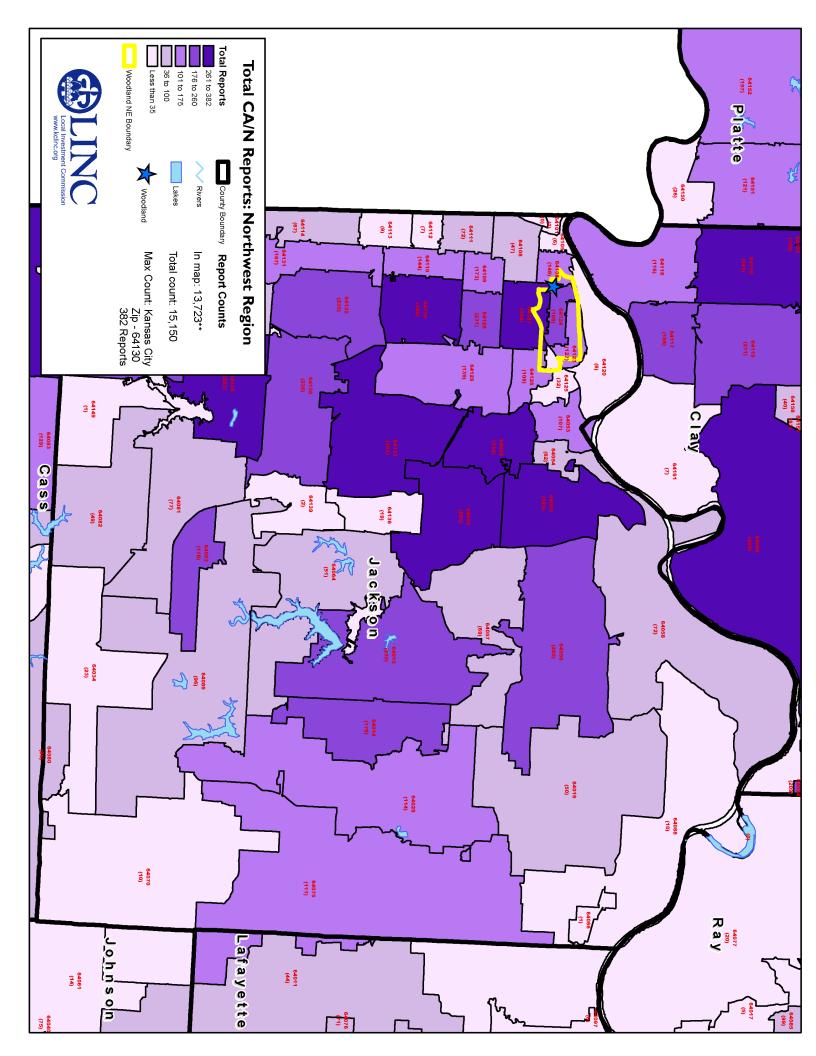

#### **Community Analysis Zone (CAZ)**

The Community Analysis Zone (CAZ) for the Woodland community was established using **Woodland Early Learning Community School** as a reference point and follows the boundary of the Historic Northeast neighborhood (the blue shaded area in the map at right).

The CAZ allows for analysis of data about residents, neighborhoods and services within the community served by the Caring Communities site.

For the purpose of this book the boundaries of the Woodland CAZ and the "Woodland community" are the same, and the terms "CAZ" and "community" are used interchangeably.

Community data was analyzed by census tract within the CAZ (red boundaries). Census tracts are small, relatively permanent statistical subdivisions of a county delineated by local participants as part of the U.S. Census Bureau's Participant Statistical Areas Program. The U.S. Census Bureau delineated census tracts in situations where no local participant existed or where local or tribal governments declined to participate. Census tracts generally have between 1,500 and 8,000 people, with an optimum size of 4,000 people. (Source: U.S. Census Bureau).