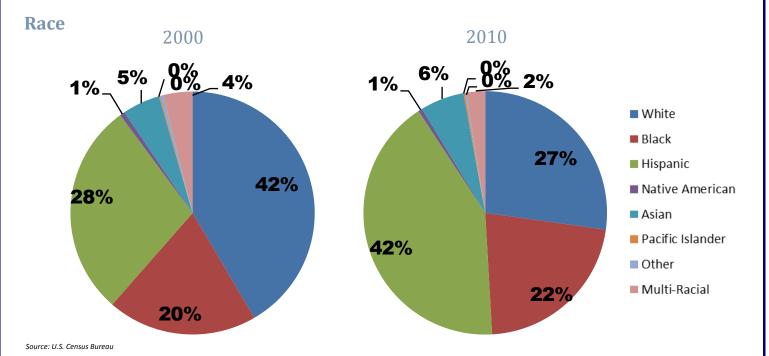

alth and Senior Services; United Way of Greater Kansas City; Missouri Department of Social Services; University of Missouri-Kansas City Center for Economic Information; and University of Michigan National Poverty Center.

Community data was analyzed by census tract within the CAZ (red boundaries). Census tracts are small, relatively permanent statistical subdivisions of a county delineated by local participants as part of the U.S. Census Bureau's Participant Statistical Areas Program. The U.S. Census Bureau delineated census tracts in situations where no local participant existed or where local or tribal governments declined to participate. Census tracts generally have between 1,500 and 8,000 people, with an optimum size of 4,000 people. (Source: U.S. Census Bureau).

## **Demographics**







Source: U.S. Census Bureau

#### **Family Type with Related Children**

|                            | 2000   | 2010   | % Change |
|----------------------------|--------|--------|----------|
| Total Population           | 28,392 | 26,720 | -6%      |
| Total Families             | 6,298  | 5,678  | -10%     |
| Married Families           | 3,614  | 2,956  | -18%     |
| With Children Under Age 18 | 2,041  | 1,795  | -12%     |
| Single Male Households     | 726    | 809    | 11%      |
| With Children Under Age 18 | 390    | 472    | 21%      |
| Single Female Households   | 1,958  | 1,913  | -2%      |
| With Children Under Age 18 | 1,464  | 1,408  | -4%      |

Source: U.S. Census Bureau

### **Economy**

|                          | Woodland | Jackson<br>County |
|---------------