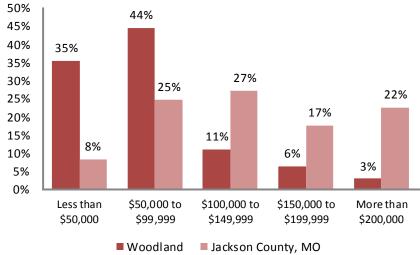

U.S. Department of Health and Human Services. The guidelines are a simplified version of the poverty thresholds primarily used in determining eligibility for certain federal programs. Poverty guidelines are adjusted for family size and location. The above guidelines are for the 48 contiguous state and the District of Columbia. (source: University of Wisconsin-Madison, Institute for Research on Poverty)

#### **Employment by Industry**



U.S. Census Bureau, 2011 ACS 5 Year Estimates

# Housing

#### **Vacant Houses**



Source: 2000, 2010 US Census

#### **Vacancy Rate**

|                       | 2000  | 2010  |
|-----------------------|-------|-------|
| Woodland              | 13.3% | 19.5% |
| <b>Jackson County</b> | 7.6%  | 12.0% |

Source: 2000, 2010 US Census

#### **Home Values**



Source: U.S. Census, 2011 ACS 5 Year Estimates

#### **Gross Rent**



■ Woodland ■ Jackson County, MO

Source: U.S. Census, 2011 ACS 5 Year Estimates

| Housing<br>Characteristics              | 2000 to<br>2010<br>Change |
|-----------------------------------------|---------------------------|
| Housing Units                           | -3%                       |
| Tenure<br>Owner<br>Renter               | -24%<br>0%                |
| Units Moved into<br>Previous Five Years | -26%                      |
| Age of<br>Housing Stock                 | 2011<br>Percent           |
| Less than 5 Years                       | 0%                        |
| Less than 10 Years                      | 1%                        |
| Less than 20 Years                      | 3%