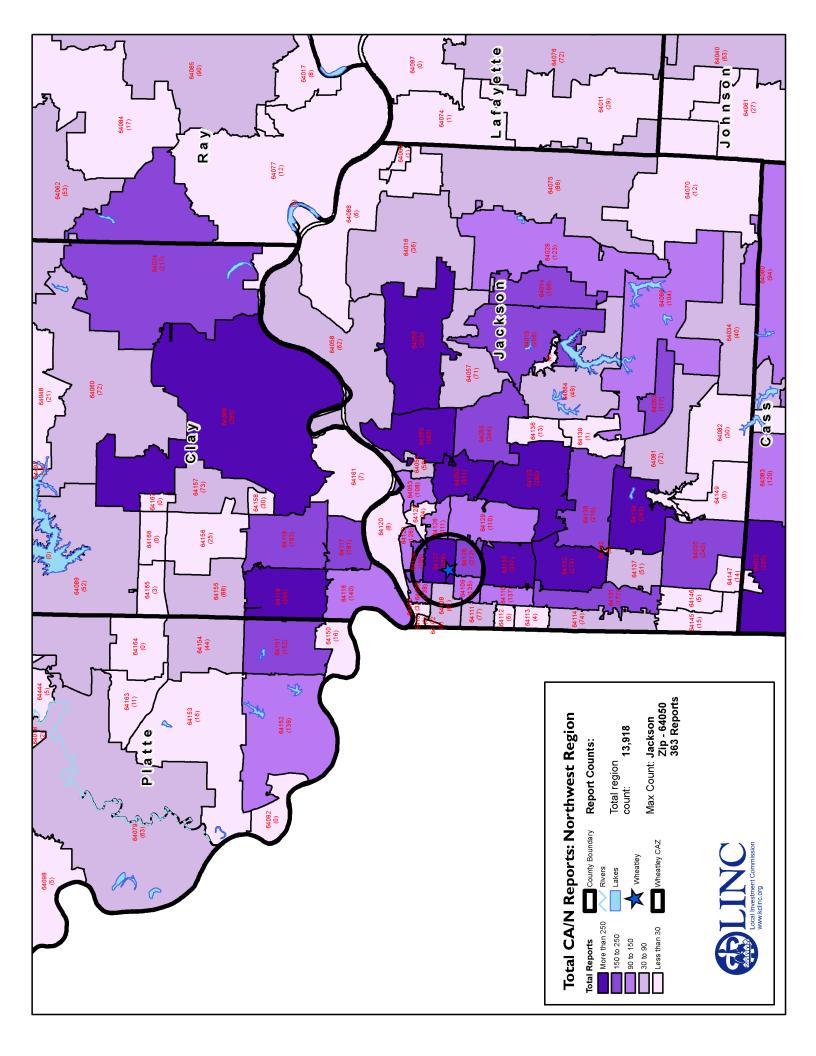

# **Community Analysis Zone (CAZ)**

The Community Analysis Zone (CAZ) for the Wheatley community was established using Wheatley Elementary as a reference point and includes the area within a two-mile radius of the school (the black circle in the map at right).

The CAZ overlaps the school boundaries (blue shaded area) and allows for analysis of data about residents, neighborhoods and services within the community served by the Caring Communities site.

For the purpose of this book the boundaries of the Wheatley CAZ and the "Wheatley community" are the same, and the terms "CAZ" and "community" are used interchangeably.

Community data was analyzed by census tract (red boundaries) within the CAZ. Census tracts are small, relatively permanent statistical subdivisions of a county delineated by local participants as part of the U.S. Census Bureau's Participant Statistical Areas Program. The U.S. Census Bureau delineated census tracts in situations where no local participant existed or where local or tribal governments declined to participate. Census tracts generally have between 1,500 and 8,000 people, with an optimum size of 4,000 people. (Source: U.S. Census Bureau.)