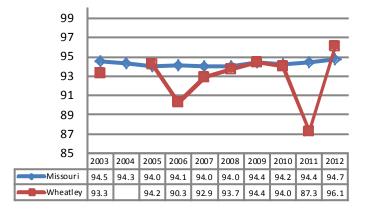

#### 2012 Student Attendance Rate (%)

Source: Missouri Department of Elementary and Secondary Education

Source: Missouri Department of Elementary and Secondary Education