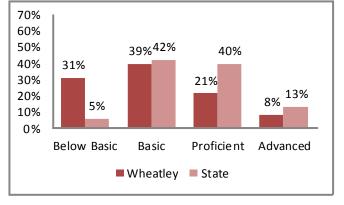

between 1,500 and 8,000 people, with an optimum size of 4,000 people. (Source: U.S. Census Bureau.)

# **Education**

#### **Wheatley Elementary**

#### Total 2012 Enrollment: 382

Mr. Jose Verduzco, Principal 2415 Agnes, Kansas City, MO 64127 (816) 418-4825 jverduzco@kcpublicschools.org



#### 2012 Student Attendance Rate (%)



Source: Missouri Department of Elementary and Secondary Education

Source: Missouri Department of Elementary and Secondary Education

## **Free/Reduced Lunch**



Source: Missouri Department of Secondary an d Elementary Education

## 2012 Missouri Assessment Program (MAP)



5th Grade Science

Source: Missouri Department of Elementary and Secondary Education

# **Education**

## 2012 Missouri Assessment Program (MAP), continued



#### **3rd Grade Mathematics**



#### 4th Grade Communication Arts



#### 4th Grade Mathematics



## 5th Grade Communication Arts



Source: Missouri Department of Elementary and Secondary Education

## 5th Grade Mathematics



# **Education**

## 2012 Missouri Assessment Program (MAP), continued



Source: Missouri Department of Elementary and Secondary Education

## 6th Grade Mathematics



# **Demographics**



Source: U.S. Census Bureau

#### Family Type with Related Children

|                               | 2000   | 2010   | % Change |
|-------------------------------|--------|--------|----------|
| Total Population              | 58,175 | 51,034 | -12%     |
| Total Families                | 12,726 | 10,553 | -17%     |
| Married Families              | 5,171  | 4,071  | -21%     |
| With Children Under Age 18