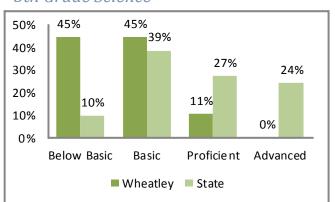

## 2012 Missouri Assessment Program (MAP)

5th Grade Science

Source: Missouri Department of Elementary and Secondary Education