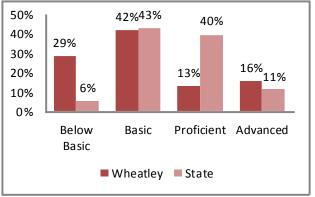

## 2012 Missouri Assessment Program (MAP)

5th Grade Science

Source: Missouri Department of Elementary and Secondary Education

## 2012 Missouri Assessment Program (MAP), continued

#### **3rd Grade Mathematics**

#### 4th Grade Communication Arts

#### 4th Grade Mathematics

## 5th Grade Communication Arts

Source: Missouri Department of Elementary and Secondary Education

## 5th Grade Mathematics

## 2012 Missouri Assessment Program (MAP), continued

Source: Missouri Department of Elementary and Secondary Education

## 6th Grade Mathematics