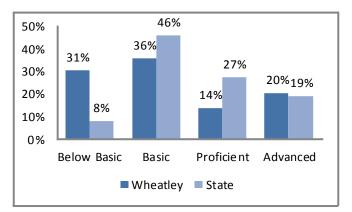

an optimum size of 4,000 people. (Source: U.S. Census Bureau.)

# **Education**

#### **Wheatley Elementary**

#### Total 2012 Enrollment: 382

Mr. Jose Verduzco, Principal 2415 Agnes, Kansas City, MO 64127 (816) 418-4825 jverduzco@kcpublicschools.org



#### 2012 Student Attendance Rate (%)



Source: Missouri Department of Elementary and Secondary Education

Source: Missouri Department of Elementary and Secondary Education

## **Free/Reduced Lunch**



Source: Missouri Department of Secondary an d Elementary Education

## 2012 Missouri Assessment Program (MAP)



5th Grade Science

Source: Missouri Department of Elementary and Secondary Education

# **Education**

## 2012 Missouri Assessment Program (MAP), continued



#### **3rd Grade Mathematics**



#### 4th Grade Communication Arts



#### 4th Grade Mathematics



## 5th Grade Communication Arts



Source: Missouri Department of Elementary and Secondary Education

## 5th Grade Mathematics



# **Education**

## 2012 Missouri Assessment Program (MAP), continued



Source: Missouri Department of Elementary and Secondary Education

## 6th Grade Mathematics



# **Demographics**



Source: U.S. Census Bureau

#### Family Type with Related Children

|                               | 2000   | 2010   | % Change |
|-------------------------------|--------|--------|----------|
| Total Population              | 58,175 | 51,034 | -12%     |
| Total Families                | 12,726 | 10,553 | -17%     |
| Married Families              | 5,171  | 4,071  | -21%     |
| With Children Under Age 18    | 2,620  | 1,966  | -25%     |
|