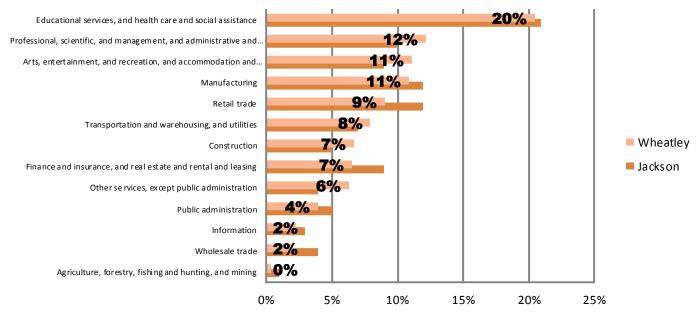

| One Child          | \$ | 17,552 |
| Two Adults                                     | Two Children       | Ş  | 22,113 |
|                                                | Three Children     | \$ | 26,023 |

U.S. Census Bureau, 2010 ACS 5 Year Estimates

Note: The United States determines the official poverty rate using poverty thresholds that are issued each year by the Census Bureau. The thresholds represent the annual amount of cash income minimally required to support families of various sizes. A family is counted as poor if its pretax money income is below its poverty threshold. Money income does not include noncash benefits such as public housing, Medicaid, employer-provided health insurance and food stamps.

Source: National Poverty Center

## **Employment by Industry**



U.S. Census Bureau, 2010 ACS 5 Year Estimates

# Housing

#### Vacant Houses



#### Source: U.S. Census, 2000, 2010

## **Home Values**



Source: U.S. Census, 2010 ACS 5 Year Estimates

## **Gross Rent**



#### **Vacancy Rate**

|                | 2000  | 2010  |
|----------------|-------|-------|
| Wheatley       | 16.8% | 24.4% |
| Jackson County | 7.6%  | 12.0% |

Source: U.S. Census, 2000, 2010

| Housing<br>Characteristics<br>Housing Units | 2000 to<br>2010<br>Change<br>2% |
|---------------------------------------------|---------------------------------|
|                                             | 2 70                            |
| Tenure<br>Owner<br>Renter                   | -22%<br>5%                      |
| Units Moved into<br>Previous Five Years     | -15%