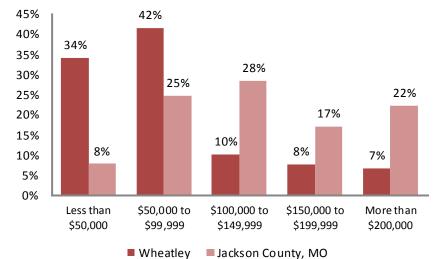

# **Economy**

|                   | Wheatley | Jackson<br>County |
|-------------------|----------|-------------------|
| Median Income     | \$26,623 | \$46,252          |
| Unemployment Rate | 19.6%    | 8.8%              |