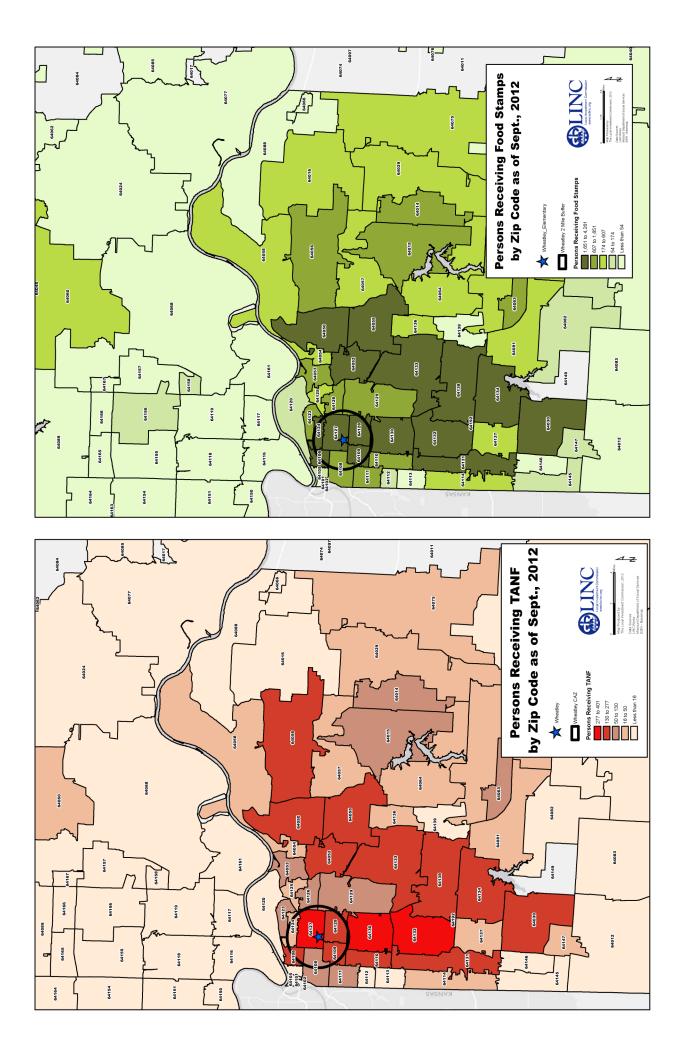

# **Community Analysis Zone (CAZ)**

The Community Analysis Zone (CAZ) for the Wheatley community was established using Wheatley Elementary as a reference point and includes the area within a two-mile radius of the school (the black circle in the map at right).

The CAZ overlaps the school boundaries (blue shaded area) and allows for analysis of data about residents, neighborhoods and services within the community served by the Caring Communities site.

For the purpose of this book the boundaries of the Wheatley CAZ and the "Wheatley community" are the same, and the terms "CAZ" and "community" are used interchangeably.