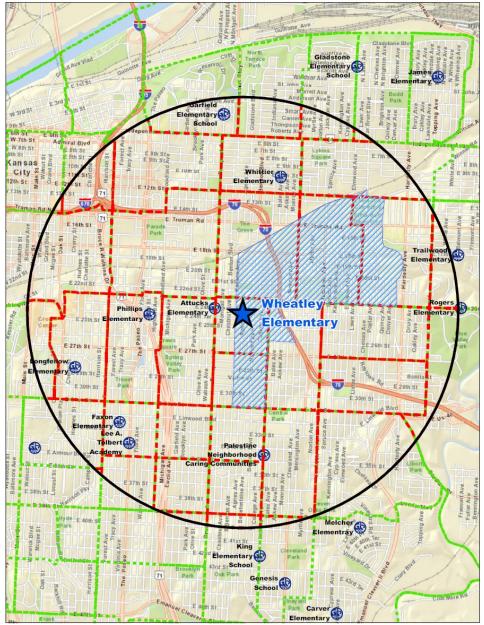

# **Community Analysis Zone (CAZ)**

The Community Analysis Zone (CAZ) for the Wheatley community was established using Wheatley Elementary as a reference point and includes the area within a two-mile radius of the school (the black circle in the map at right).

The CAZ overlaps the school boundaries (blue shaded area) and allows for analysis of data about residents, neighborhoods and services within the community served by the Caring Communities site.

For the purpose of this book the boundaries of the Wheatley CAZ and the "Wheatley community" are the same, and the terms "CAZ" and "community" are used interchangeably.

Community data was analyzed by census tract (red boundaries) within the CAZ. Census tracts are small, relatively permanent statistical subdivisions of a county delineated by local participants as part of the U.S. Census Bureau's Participant Statistical Areas Program. The U.S. Census Bureau delineated census tracts in situations where no local participant existed or where local or tribal governments declined to participate. Census tracts generally have between 1,500 and 8,000 people, with an optimum size of 4,000 people. (Source: U.S. Census Bureau.)