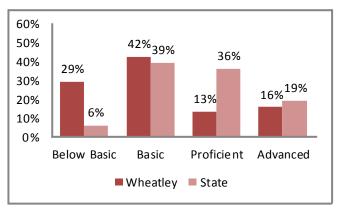

o, Principal 2415 Agnes, Kansas City, MO 64127 (816) 418-4825 jverduzco@kcpublicschools.org



#### 2012 Student Attendance Rate (%)



Source: Missouri Department of Elementary and Secondary Education

Source: Missouri Department of Elementary and Secondary Education

## **Free/Reduced Lunch**



Source: Missouri Department of Secondary an d Elementary Education

## 2012 Missouri Assessment Program (MAP)



5th Grade Science

Source: Missouri Department of Elementary and Secondary Education

# **Education**

## 2012 Missouri Assessment Program (MAP), continued



#### **3rd Grade Mathematics**



#### 4th Grade Communication Arts



#### 4th Grade Mathematics



## 5th Grade Communication Arts



Source: Missouri Department of Elementary and Secondary Education

## 5th Grade Mathematics



# **Education**

## 2012 Missouri Assessment Program (MAP), continued



Source: Missouri Department of Elementary and Secondary Education

## 6th Grade Mathematics



# **Demographics**



Source: U.S. Census Bureau

#### Family Type with Related Children

|                               | 2000   | 2010   | % Change |
|-------------------------------|--------|--------|----------|
| Total Population              | 58,175 | 51,034 | -12%     |
| Total Families                | 12,726 | 10,553 | -17%     |
| Married Families              | 5,171  | 4,071  | -21%     |
| With Children Under Age 18    | 2,620  | 1,966  | -25%     |
| Single Father Families        | 1455   | 1354   | -7%      |
| With Children Under Age 18    | 824    | 708    | -14%     |
| Female Single Parent Families | 6,