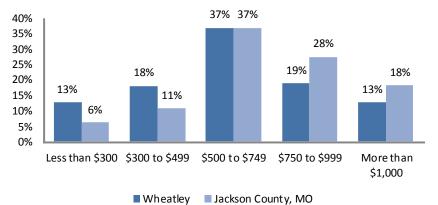

26,023 |

U.S. Census Bureau, 2010 ACS 5 Year Estimates

Note: The United States determines the official poverty rate using poverty thresholds that are issued each year by the Census Bureau. The thresholds represent the annual amount of cash income minimally required to support families of various sizes. A family is counted as poor if its pretax money income is below its poverty threshold. Money income does not include noncash benefits such as public housing, Medicaid, employer-provided health insurance and food stamps.

Source: National Poverty Center

## **Employment by Industry**



U.S. Census Bureau, 2010 ACS 5 Year Estimates

# Housing

#### Vacant Houses



#### Source: U.S. Census, 2000, 2010

## **Home Values**



Source: U.S. Census, 2010 ACS 5 Year Estimates

## **Gross Rent**



#### **Vacancy Rate**

|                | 2000  | 2010  |
|----------------|-------|-------|
| Wheatley       | 16.8% | 24.4% |
| Jackson County | 7.6%  | 12.0% |

Source: U.S. Census, 2000, 2010

| Housing<br>Characteristics<br>Housing Units | 2000 to<br>2010<br>Change<br>2% |
|---------------------------------------------|---------------------------------|
|                                             | 2 70                            |
| Tenure<br>Owner<br>Renter                   | -22%<br>5%                      |
| Units Moved into<br>Previous Five Years     | -15%                            |
| Age of<br>Housing Stock                     | 2010<br>Percent                 |
| Less than 5 Years                           | 2%                              |
| Less than 10 Years