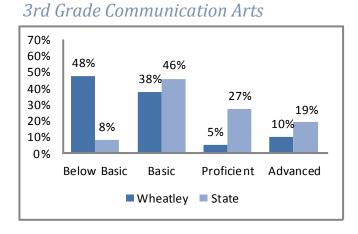

ate. Census tracts generally have between 1,500 and 8,000 people, with an optimum size of 4,000 people. (Source: U.S. Census Bureau.)

# **Education**

#### **Wheatley Elementary**

#### Total 2012 Enrollment: 382

Mr. Jose Verduzco, Principal 2415 Agnes, Kansas City, MO 64127 (816) 418-4825 jverduzco@kcpublicschools.org



#### 2012 Student Attendance Rate (%)



Source: Missouri Department of Elementary and Secondary Education

Source: Missouri Department of Elementary and Secondary Education

## **Free/Reduced Lunch**



Source: Missouri Department of Secondary an d Elementary Education

## 2012 Missouri Assessment Program (MAP)



5th Grade Science

Source: Missouri Department of Elementary and Secondary Education

# **Education**

## 2012 Missouri Assessment Program (MAP), continued



#### **3rd Grade Mathematics**



#### 4th Grade Communication Arts



#### 4th Grade Mathematics



## 5th Grade Communication Arts



Source: Missouri Department of Elementary and Secondary Education

## 5th Grade Mathematics



# **Education**

## 2012 Missouri Assessment Program (MAP), continued



Source: Missouri Department of Elementary and Secondary Education

## 6th Grade Mathematics



# **Demographics**



Source: U.S. Census Bureau

#### Family Type with Related Children

|                               | 2000   | 2010   | % Change |
|-------------------------------|--------|--------|----------|
| Total Population              | 58,175 | 51,034 | -12%     |
| Total Families                | 12,726 | 10,553 | -17%     |
| Married Families              | 5,171  | 4,071  | -21%