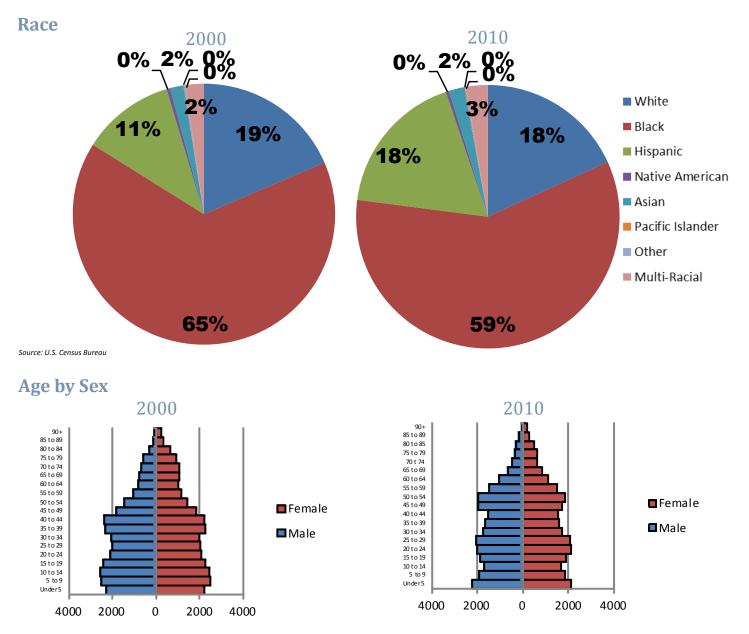

# **Demographics**

Source: U.S. Census Bureau

#### Family Type with Related Children

|                               | 2000   | 2010   | % Change |
|-------------------------------|--------|--------|----------|
| Total Population              | 58,175 | 51,034 | -12%     |
| Total Families                | 12,726 | 10,553 | -17%     |
| Married Families              | 5,171  | 4,071  | -21%     |
| With Children Under Age 18    | 2,620  | 1,966  | -25%     |
| Single Father Families        | 1455   | 1354   | -7%      |
| With Children Under Age 18    | 824    | 708    | -14%     |
| Female Single Parent Families | 6,101  | 5,128  | -16%     |
| With Children Under Age 18    | 4,479  | 3,453  | -23%     |

Source: U.S. Census Bureau