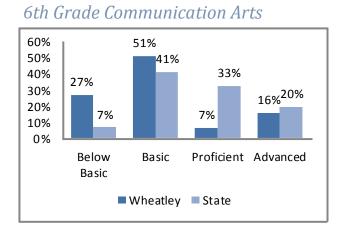

cpublicschools.org



#### 2012 Student Attendance Rate (%)



Source: Missouri Department of Elementary and Secondary Education

Source: Missouri Department of Elementary and Secondary Education

## **Free/Reduced Lunch**



Source: Missouri Department of Secondary an d Elementary Education

## 2012 Missouri Assessment Program (MAP)



5th Grade Science

Source: Missouri Department of Elementary and Secondary Education

# **Education**

## 2012 Missouri Assessment Program (MAP), continued



#### **3rd Grade Mathematics**



#### 4th Grade Communication Arts



#### 4th Grade Mathematics



## 5th Grade Communication Arts



Source: Missouri Department of Elementary and Secondary Education

## 5th Grade Mathematics



# **Education**

## 2012 Missouri Assessment Program (MAP), continued



Source: Missouri Department of Elementary and Secondary Education

## 6th Grade Mathematics



# **Demographics**



Source: U.S. Census Bureau

#### Family Type with Related Children

|                               | 2000   | 2010   | % Change |
|-------------------------------|--------|--------|----------|
| Total Population              | 58,175 | 51,034 | -12%     |
| Total Families                | 12,726 | 10,553 | -17%     |
| Married Families              | 5,171  | 4,071  | -21%     |
| With Children Under Age 18    | 2,620  | 1,966  | -25%     |
| Single Father Families        | 1455   | 1354   | -7%      |
| With Children Under Age 18    | 824    | 708    | -14%     |
| Female Single Parent Families | 6,101  | 5,128  | -16%     |
| With Children Under Age 18    | 4,479  | 3,4