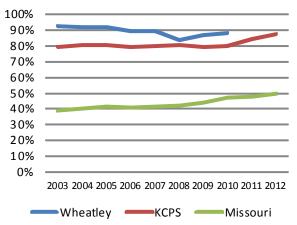

## **Free/Reduced Lunch**

Source: Missouri Department of Secondary an d Elementary Education