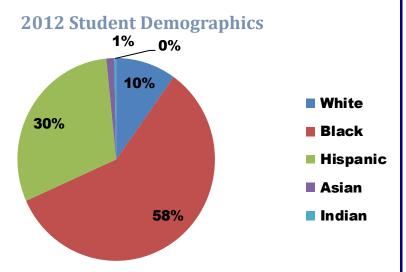

and University of Michigan National Poverty Center.

Community data was analyzed by census tract (red boundaries) within the CAZ. Census tracts are small, relatively permanent statistical subdivisions of a county delineated by local participants as part of the U.S. Census Bureau's Participant Statistical Areas Program. The U.S. Census Bureau delineated census tracts in situations where no local participant existed or where local or tribal governments declined to participate. Census tracts generally have between 1,500 and 8,000 people, with an optimum size of 4,000 people. (Source: U.S. Census Bureau.)

# **Education**

#### **Wheatley Elementary**

#### Total 2012 Enrollment: 382

Mr. Jose Verduzco, Principal 2415 Agnes, Kansas City, MO 64127 (816) 418-4825 jverduzco@kcpublicschools.org



#### 2012 Student Attendance Rate (%)



Source: Missouri Department of Elementary and Secondary Education

Source: Missouri Department of Elementary and Secondary Education

## **Free/Reduced Lunch**



Source: Missouri Department of Secondary an d Elementary Education

## 2012 Missouri Assessment Program (MAP)



5th Grade Science

Source: Missouri Department of Elementary and Secondary Education

# **Education**

## 2012 Missouri Assessment Program (MAP), continued



#### **3rd Grade Mathematics**



#### 4th Grade Communication Arts



#### 4th Grade Mathematics



## 5th Grade Communication Arts



Source: Missouri Department of Elementary and Secondary Education

## 5th Grade Mathematics



# **Education**

## 2012 Missouri Assessment Program (MAP), continued



Source: Missouri D