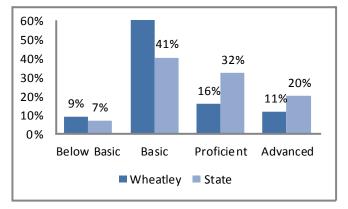

**Education**

#### **Wheatley Elementary**

#### Total 2012 Enrollment: 382

Mr. Jose Verduzco, Principal 2415 Agnes, Kansas City, MO 64127 (816) 418-4825 jverduzco@kcpublicschools.org



#### 2012 Student Attendance Rate (%)



Source: Missouri Department of Elementary and Secondary Education

Source: Missouri Department of Elementary and Secondary Education

## **Free/Reduced Lunch**



Source: Missouri Department of Secondary an d Elementary Education

## 2012 Missouri Assessment Program (MAP)



5th Grade Science

Source: Missouri Department of Elementary and Secondary Education

# **Education**

## 2012 Missouri Assessment Program (MAP), continued



#### **3rd Grade Mathematics**



#### 4th Grade Communication Arts



#### 4th Grade Mathematics



## 5th Grade Communication Arts



Source: Missouri Department of Elementary and Secondary Education

## 5th Grade Mathematics



# **Education**

## 2012 Missouri Assessment Program (MAP), continued



Source: Missouri Department of Elementary and Secondary Education

## 6th Grade Mathematics



# **Demographics**



Source: U.S. Census Bureau

#### Family Type with Related Children

|                               | 2000   | 2010   | % Change |
|-------------------------------|--------|--------|----------|
| Total Population              | 58,175 | 51,034 | -12%     |
| Total Families                | 12,726 | 10,553 | -17%     |
| Married Families              | 5,171  | 4,071  | -21%     |
| With Children Under Age 18    | 2,620  | 1,966  | -25%     |
| Single Father Families        | 1455   | 1354   | -7%      |
| Wi