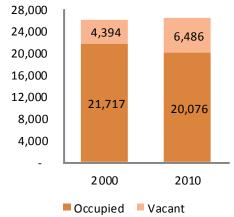

| Two Children       | Ş  | 22,113 |
|                                                | Three Children     | \$ | 26,023 |

U.S. Census Bureau, 2010 ACS 5 Year Estimates

Note: The United States determines the official poverty rate using poverty thresholds that are issued each year by the Census Bureau. The thresholds represent the annual amount of cash income minimally required to support families of various sizes. A family is counted as poor if its pretax money income is below its poverty threshold. Money income does not include noncash benefits such as public housing, Medicaid, employer-provided health insurance and food stamps.

Source: National Poverty Center

## **Employment by Industry**



U.S. Census Bureau, 2010 ACS 5 Year Estimates

# Housing

#### Vacant Houses



#### Source: U.S. Census, 2000, 2010

## **Home Values**



Source: U.S. Census, 2010 ACS 5 Year Estimates

## **Gross Rent**



#### **Vacancy Rate**

|                | 2000  | 2010  |
|----------------|-------|-------|
| Wheatley       | 16.8% | 24.4% |
| Jackson County | 7.6%  | 12.0% |

Source: U.S. Census, 2000, 2010

| Housing<br>Characteristics<br>Housing Units | 2000 to<br>2010<br>Change<br>2% |
|---------------------------------------------|---------------------------------|
|                                             | 2 70                            |
| Tenure<br>Owner<br>Renter                   | -22%<br>5%                      |
| Units Moved into<br>Previous Five Years     | -15%                            |
| Age of<br>Housing Stock                     | 2010<br>Percen