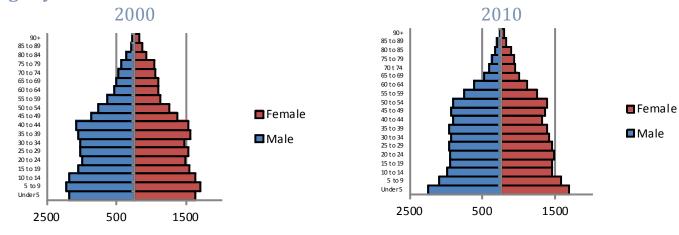

d Lunch



Source: Missouri Department of Secondary and Elementary Education

## 2012 Missouri Assessment Program (MAP)

#### 5th Grade Science



Source: Missouri Department of Elementary and Secondary Education

## **Education**

#### 2012 Missouri Assessment Program (MAP), continued

#### 3rd Grade Communication Arts



#### 3rd Grade Mathematics



#### 4th Grade Communication Arts



#### 4th Grade Mathematics



#### 5th Grade Communication Arts



#### Source: Missouri Department of Elementary and Secondary Education

#### 5th Grade Mathematics



# **Education**

## 2012 Missouri Assessment Program (MAP), continued

#### 6th Grade Communication Arts



6th Grade Mathematics



Source: Missouri Department of Elementary and Secondary Education

# **Demographics**



#### Age by Sex



Source: U.S. Census Bureau

### **Family Type with Related Children**

|                               | 2000   | 2010   | % Change |
|-------------------------------|--------|--------|----------|
| Total Population              | 41,460 | 38,089 | -8%      |
| Total Families                | 9,516  | 8,297  | -13%     |
| Married Families              | 4,905  | 4,116  | -16%     |
| With Children Under Age 18    | 2,663  | 2,389  | -10%     |
| Single Father Families        | 1135   | 1204   | 6%       |
| With Children Under Age 18    | 685    | 733    | 7%       |
| Female Single Parent Families | 3,475  | 2,977  | -14%     |
| With Children Under Age 18    | 2,611  | 2,059  | -21%     |

Source: U.S. Census Bureau

# **Economy**

|                          | Trailwoods | Jackson<br>