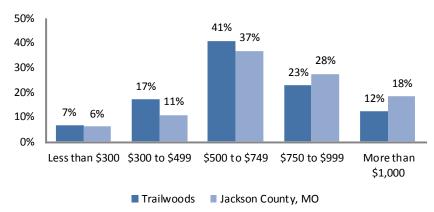

## **Gross Rent**

| Housing<br>Characteristics              | 2000 to<br>2010<br>Change |
|-----------------------------------------|---------------------------|
| Housing Units                           | -3%                       |
| Tenure<br>Owner<br>Renter               | -22%<br>2%                |
| Units Moved into<br>Previous Five Years | -25%                      |
| Age of<br>Housing Stock                 | 2010<br>Percent           |
| Less than 5 Years                       | 1%                        |
| Less than 10 Years                      | 2%                        |
| Less than 20 Years                      | 6%                        |
| Less than 30 Years                      | 12%                       |
| Less than 40 Years                      | 19%                       |
| More than 50 Years                      | 81%                       |