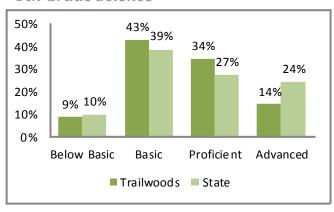

#### 5th Grade Science

Source: Missouri Department of Elementary and Secondary Education