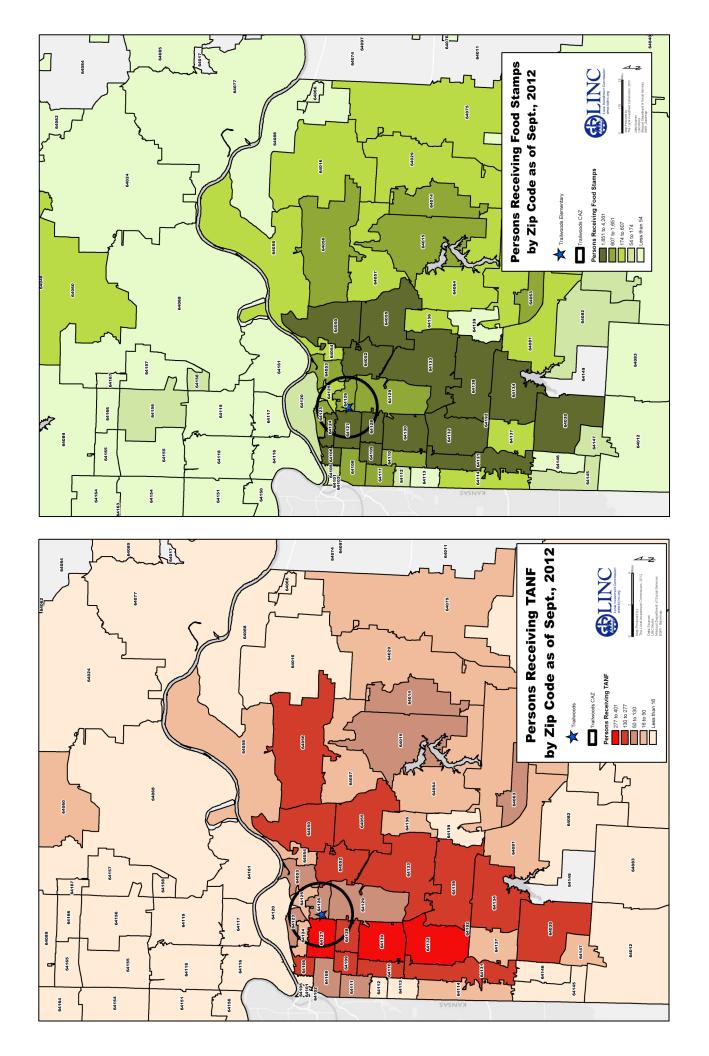

#### **Community Analysis Zone (CAZ)**

The Community Analysis Zone (CAZ) for the Trailwoods community was established using Trailwoods Elementary as a reference point and includes the area within a two-mile radius of the school (the black circle in the map at right).

The CAZ overlaps the school boundaries (blue shaded area) and allows for analysis of data about residents, neighborhoods and services within the community served by the Caring Communities site.

For the purpose of this book the boundaries of the Trailwoods CAZ and the "Trailwoods community" are the same, and the terms "CAZ" and "community" are used interchangeably.

Community data was analyzed by census tract (red boundaries) within the CAZ. Census tracts are small, relatively permanent statistical subdivisions of a county delineated by local participants as part of the U.S. Census Bureau's Participant Statistical Areas Program. The U.S. Census Bureau delineated census tracts in situations where no local participant existed or where local or tribal governments declined to participate. Census tracts generally have between 1,500 and 8,000 people, with an optimum size of 4,000 people. (Source: U.S. Census Bureau).