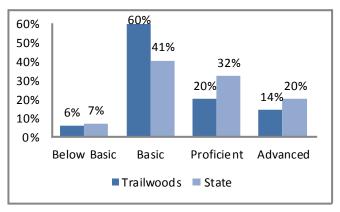

#### 2012 Missouri Assessment Program (MAP), continued

#### 3rd Grade Mathematics