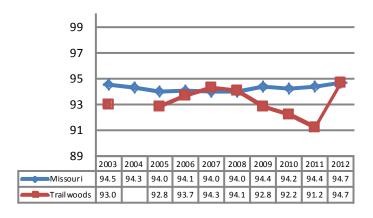

#### 2012 Student Attendance Rate

Source: Missouri Department of Elementary and Secondary Education