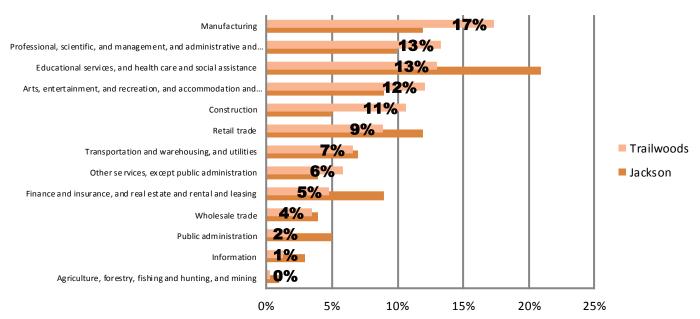

02 |
|                                                | One Child          | \$ | 17,552 |
| Two Adults                                     | Two Children       | \$ | 22,113 |
|                                                | Three Children     | \$ | 26,023 |

Note: The United States determines the official poverty rate using poverty thresholds that are issued each year by the Census Bureau. The thresholds represent the annual amount of cash income minimally required to support families of various sizes. A family is counted as poor if its pretax money income is below its poverty threshold. Money income does not include noncash benefits such as public housing, Medicaid, employer-provided health insurance and food stamps.

Source: National Poverty Center

#### **Employment by Industry**



U.S. Census Bureau, 2010 ACS 5 Year Estimates

# Housing

#### **Vacant Houses**



#### **Vacancy Rate**

|                       | 2000  | 2010  |
|-----------------------|-------|-------|
| Trailwoods            | 14.9% | 23.0% |
| <b>Jackson County</b> | 7.6%  | 12.0% |

Source: U.S. Census, 2000, 2010

#### **Home Values**



Source: U.S. Census, 2010 ACS 5 Year Estimates

## **Gross Rent**



| Housing<br>Characteristics              | 2000 to<br>2010<br>Change |
|-----------------------------------------|---------------------------|
| Housing Units                           | -3%                       |
| Tenure<br>Owner<br>Renter               | -22%<br>2%                |
| Units Moved into<br>Previous Five Years | -25%                      |
| Age of<br>Housing Stock