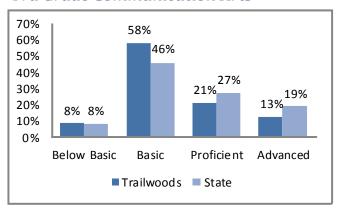

500 and 8,000 people, with an optimum size of 4,000 people. (Source: U.S. Census Bureau).

# **Education**

#### **Trailwoods Elementary**

Total 2012 Enrollment: 330

6201 E. 17th St., Kansas City, MO 64126 (816) 418-3250

mscott@kcpublicschools.org

#### **2012 Student Demographics**



Source: Missouri Department of Elementary and Secondary Education

#### 2012 Student Attendance Rate



Source: Missouri Department of Elementary and Secondary Education

#### Free/Reduced Lunch



Source: Missouri Department of Secondary and Elementary Education

## 2012 Missouri Assessment Program (MAP)

#### 5th Grade Science



Source: Missouri Department of Elementary and Secondary Education

## **Education**

#### 2012 Missouri Assessment Program (MAP), continued

#### 3rd Grade Communication Arts



#### 3rd Grade Mathematics



#### 4th Grade Communication Arts



#### 4th Grade Mathematics



#### 5th Grade Communication Arts



#### Source: Missouri Department of Elementary and Secondary Education

#### 5th Grade Mathematics



# **Education**

## 2012 Missouri Assessment Program (MAP), continued

#### 6th Grade Communication Arts



6th Grade Mathematics



Source: Missouri Department of Elementary and Secondary Education

# **Demographics**



#### Age by Sex



Source: U.S. Census Bureau

### **Family Type with Related Children**

|                               | 2000   | 2010   | % Change |
|-------------------------------|--------|--------|----------|
| Total Population              | 41,460 | 38,089 | -8%      |
| Total Families                | 9,516  | 8,297  | -13%