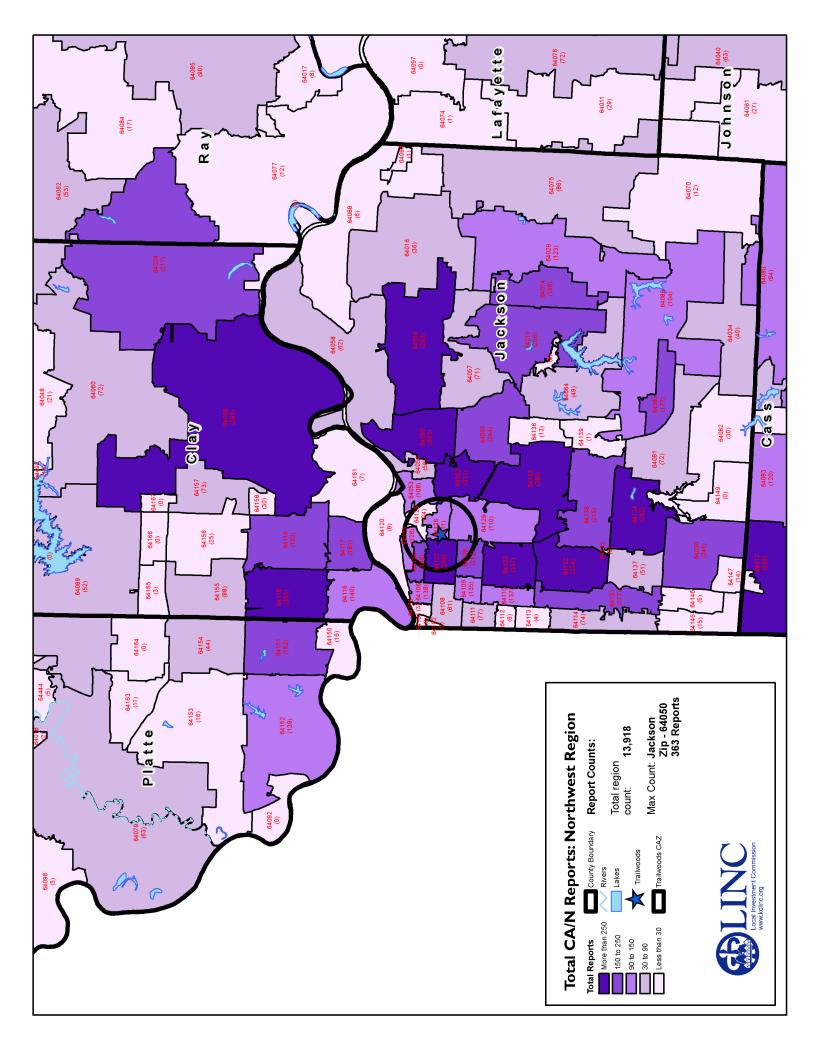

#### **Community Analysis Zone (CAZ)**

The Community Analysis Zone (CAZ) for the Trailwoods community was established using Trailwoods Elementary as a reference point and includes the area within a two-mile radius of the school (the black circle in the map at right).

The CAZ overlaps the school boundaries (blue shaded area) and allows for analysis of data about residents, neighborhoods and services within the community served by the Caring Communities site.

For the purpose of this book the boundaries of the Trailwoods CAZ and the "Trailwoods community" are the same, and the terms "CAZ" and "community" are used interchangeably.

Community data was analyzed by census tract (red boundaries) within the CAZ. Census tracts are small, relatively permanent statistical subdivisions of a county delineated by local participants as part of the U.S. Census Bureau's Participant Statistical Areas Program. The U.S. Census Bureau delineated census tracts in situations where no local participant existed or where local or tribal governments declined to participate. Census tracts generally have between 1,500 and 8,000 people, with an optimum size of 4,000 people. (Source: U.S. Census Bureau).