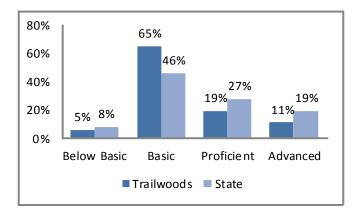

## 2012 Missouri Assessment Program (MAP)

#### 5th Grade Science

Source: Missouri Department of Elementary and Secondary Education