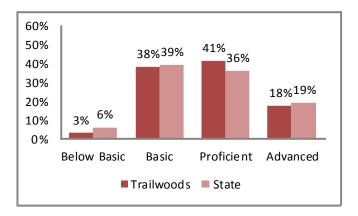

#### 2012 Missouri Assessment Program (MAP), continued

#### 4th Grade Communication Arts