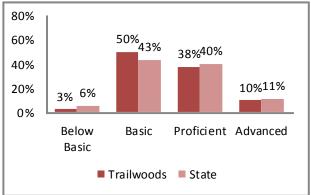

#### 2012 Missouri Assessment Program (MAP), continued

#### 3rd Grade Communication Arts

#### 3rd Grade Mathematics

#### 4th Grade Communication Arts

#### 4th Grade Mathematics

#### 5th Grade Communication Arts

#### Source: Missouri Department of Elementary and Secondary Education

#### 5th Grade Mathematics