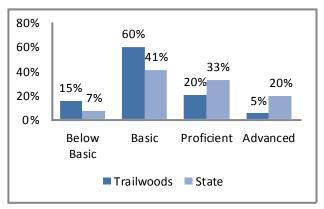

## 2012 Missouri Assessment Program (MAP)

#### 5th Grade Science

Source: Missouri Department of Elementary and Secondary Education