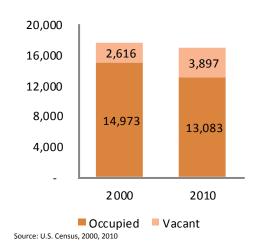

#### **Vacant Houses**

#### **Vacancy Rate**

|                       | 2000  | 2010  |
|-----------------------|-------|-------|
| Trailwoods            | 14.9% | 23.0% |
| <b>Jackson County</b> | 7.6%  | 12.0% |

Source: U.S. Census, 2000, 2010