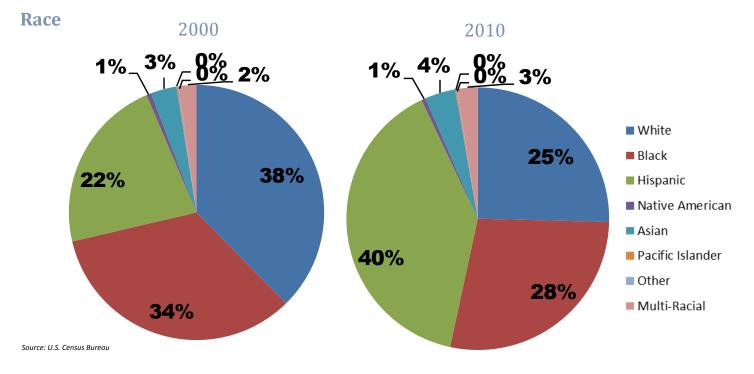

n

#### Free/Reduced Lunch



Source: Missouri Department of Secondary and Elementary Education

## 2012 Missouri Assessment Program (MAP)

#### 5th Grade Science



Source: Missouri Department of Elementary and Secondary Education

## **Education**

#### 2012 Missouri Assessment Program (MAP), continued

#### 3rd Grade Communication Arts



#### 3rd Grade Mathematics



#### 4th Grade Communication Arts



#### 4th Grade Mathematics



#### 5th Grade Communication Arts



#### Source: Missouri Department of Elementary and Secondary Education

#### 5th Grade Mathematics



# **Education**

## 2012 Missouri Assessment Program (MAP), continued

#### 6th Grade Communication Arts



6th Grade Mathematics



Source: Missouri Department of Elementary and Secondary Education

# **Demographics**



#### Age by Sex



Source: U.S. Census Bureau

### **Family Type with Related Children**

|                               | 2000   | 2010   | % Change |
|-------------------------------|--------|--------|----------|
| Total Population              | 41,460 | 38,089 | -8%      |
| Total Families                | 9,516  | 8,297  | -13%     |
| Married Families              | 4,905  | 4,116  | -16%     |
| With Children Under Age 18    | 2,663  | 2,389  | -10%     |
| Single Father Families        | 1135   | 1204   | 6%       |
| With Children Under Age 18    | 685    | 733    | 7%       |
| Female Single Parent Families | 3,475  | 2,977  | -14%     |
| With Children Under Age 18    | 2,611  | 2,059  | -21%     |

Source: U.S. Census Bureau

# **Economy**

|                          | Trail