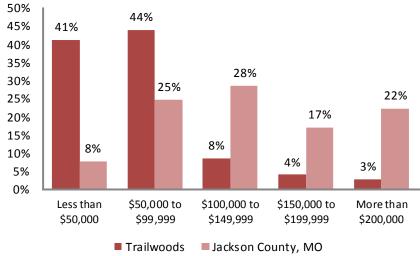

# **Economy**

|                          | Trailwoods | Jackson<br>County |
|--------------------------|------------|-------------------|
| Median Income            | \$26,750   | \$46,252          |
| <b>Unemployment Rate</b> | 15.3%      | 8.8%              |

#### **Poverty**

|      | Trailwoods | <b>Jackson County</b> |
|------|------------|-----------------------|
| 2000 | 28.7%      | 11.9%                 |
| 2010 | 36.0%      | 15.7%                 |

U.S. Census Bureau, 2010 ACS 5 Year Estimates