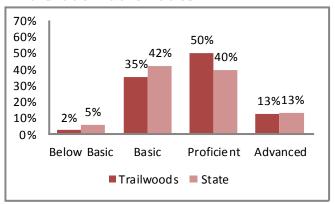

optimum size of 4,000 people. (Source: U.S. Census Bureau).

# **Education**

#### **Trailwoods Elementary**

Total 2012 Enrollment: 330

6201 E. 17th St., Kansas City, MO 64126 (816) 418-3250

mscott@kcpublicschools.org

#### **2012 Student Demographics**



Source: Missouri Department of Elementary and Secondary Education

#### 2012 Student Attendance Rate



Source: Missouri Department of Elementary and Secondary Education

#### Free/Reduced Lunch



Source: Missouri Department of Secondary and Elementary Education

## 2012 Missouri Assessment Program (MAP)

#### 5th Grade Science



Source: Missouri Department of Elementary and Secondary Education

## **Education**

#### 2012 Missouri Assessment Program (MAP), continued

#### 3rd Grade Communication Arts



#### 3rd Grade Mathematics



#### 4th Grade Communication Arts



#### 4th Grade Mathematics



#### 5th Grade Communication Arts



#### Source: Missouri Department of Elementary and Secondary Education

#### 5th Grade Mathematics



# **Education**

## 2012 Missouri Assessment Program (MAP), continued

#### 6th Grade Communication Arts



6th Grade Mathematics



Source: Missouri Department of Elementary and Secondary Education

# **Demographics**



#### Age by Sex



Source: U.S. Census Bureau

### **Family Type with Related Children**

|                               | 2000   | 2010   | % Change |
|-------------------------------|--------|--------|----------|
| Total Population              | 41,460 | 38,089 | -8%      |
| Total Families                | 9,516  | 8,297  | -13%     |
| Married Families