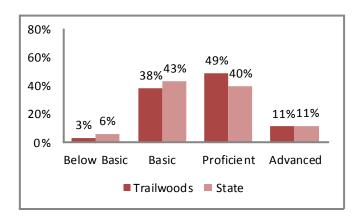

#### 2012 Missouri Assessment Program (MAP), continued

#### 3rd Grade Communication Arts