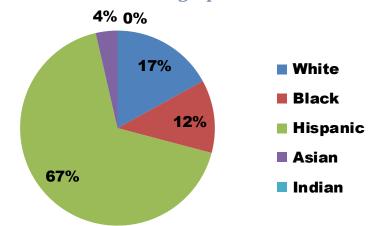

#### **2012 Student Demographics**

Source: Missouri Department of Elementary and Secondary Education