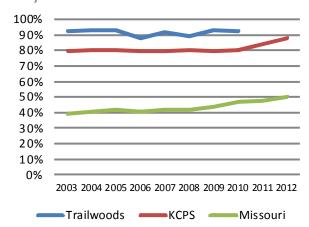

#### 2012 Student Attendance Rate

Source: Missouri Department of Elementary and Secondary Education