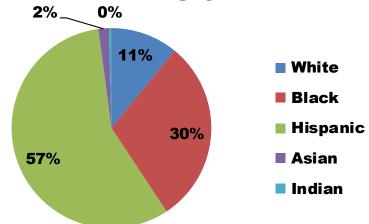

#### **2012 Student Demographics**

Source: Missouri Department of Elementary and Secondary Education