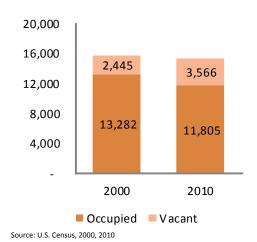

#### **Vacant Houses**

#### **Vacancy Rate**

|                | 2000  | 2010  |
|----------------|-------|-------|
| Rogers         | 15.5% | 23.2% |
| Jackson County | 7.6%  | 12.0% |

Source: U.S. Census, 2000, 2010