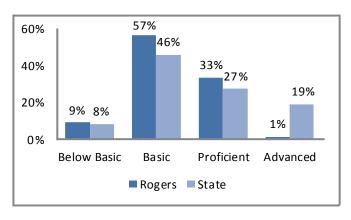

#### 2012 Missouri Assessment Program (MAP)

#### 5th Grade Science

Source: Missouri Department of Elementary and Secondary Education