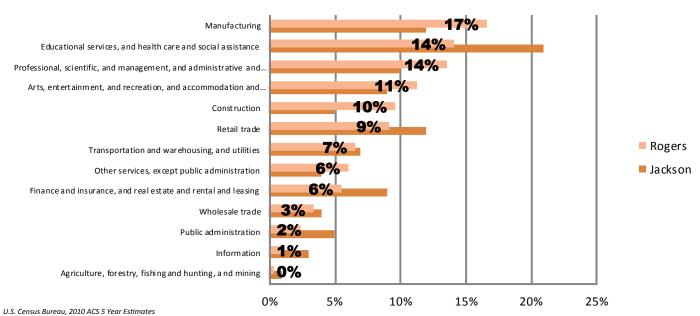

02 |
|                                                | One Child          | \$ | 17,552 |
| Two Adults                                     | Two Children       | \$ | 22,113 |
|                                                | Three Children     | \$ | 26,023 |

Note: The United States determines the official poverty rate using poverty thresholds that are issued each year by the Census Bureau. The thresholds represent the annual amount of cash income minimally required to support families of various sizes. A family is counted as poor if its pretax money income is below its poverty threshold. Money income does not include noncash benefits such as public housing, Medicaid, employer-provided health insurance and food stamps.

Source: National Poverty Center

#### **Employment by Industry**



# Housing

#### **Vacant Houses**



#### **Vacancy Rate**

|                | 2000  | 2010  |
|----------------|-------|-------|
| Rogers         | 15.5% | 23.2% |
| Jackson County | 7.6%  | 12.0% |

Source: U.S. Census, 2000, 2010

#### **Home Values**



Source: U.S. Census, 2010 ACS 5 Year Estimates

### **Gross Rent**



Source: U.S. Census, 2010 ACS 5 Year Estimates

| Housing<br>Characteristics              | 2000 to<br>2010<br>Change |
|-----------------------------------------|---------------------------|
| Housing Units                           | -2%                       |
| Tenure<br>Owner<br>Renter               | -21%<br>0%                |
| Units Moved into<br>Previous Five Years | -20%                      |
| Age of<br>Housing Stock                 | 2010<br>Percent