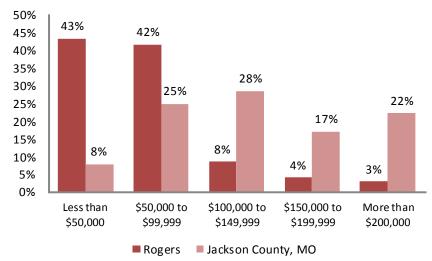

23 |

Note: The United States determines the official poverty rate using poverty thresholds that are issued each year by the Census Bureau. The thresholds represent the annual amount of cash income minimally required to support families of various sizes. A family is counted as poor if its pretax money income is below its poverty threshold. Money income does not include noncash benefits such as public housing, Medicaid, employer-provided health insurance and food stamps.

Source: National Poverty Center

#### **Employment by Industry**



# Housing

#### **Vacant Houses**



#### **Vacancy Rate**

|                | 2000  | 2010  |
|----------------|-------|-------|
| Rogers         | 15.5% | 23.2% |
| Jackson County | 7.6%  | 12.0% |

Source: U.S. Census, 2000, 2010

#### **Home Values**



Source: U.S. Census, 2010 ACS 5 Year Estimates

### **Gross Rent**



Source: U.S. Census, 2010 ACS 5 Year Estimates

| Housing<br>Characteristics              | 2000 to<br>2010<br>Change |
|-----------------------------------------|---------------------------|
| Housing Units                           | -2%                       |
| Tenure<br>Owner<br>Renter               | -21%<br>0%                |
| Units Moved into<br>Previous Five Years | -20%                      |
| Age of<br>Housing Stock                 | 2010<br>Percent           |
| Less than 5 Years                       | 1%                        |
| Less than 10 Years                      | 3%                        |
| Less than 20 Years                      | 7%                        |
| Less than 30 Years