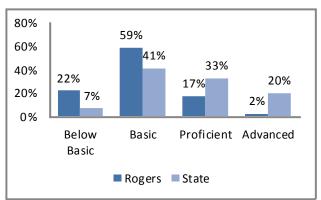

#### 2012 Missouri Assessment Program (MAP)

#### 5th Grade Science

Source: Missouri Department of Elementary and Secondary Education