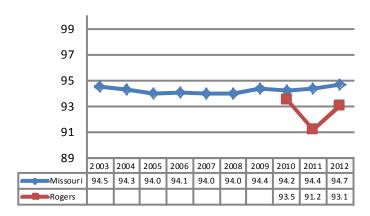

#### **2012 Student Attendance Rate**

Source: Missouri Department of Elementary and Secondary Education