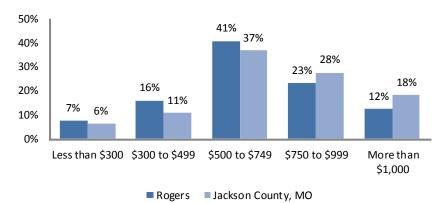

### **Gross Rent**

Source: U.S. Census, 2010 ACS 5 Year Estimates

| Housing<br>Characteristics              | 2000 to<br>2010<br>Change |
|-----------------------------------------|---------------------------|
| Housing Units                           | -2%                       |
| Tenure<br>Owner<br>Renter               | -21%<br>0%                |
| Units Moved into<br>Previous Five Years | -20%                      |
| Age of<br>Housing Stock                 | 2010<br>Percent           |
| Less than 5 Years                       | 1%                        |
| Less than 10 Years                      | 3%                        |
| Less than 20 Years                      | 7%                        |
| Less than 30 Years                      | 14%                       |
| Less than 40 Years                      | 22%                       |
| More than 50 Years                      | 78%                       |