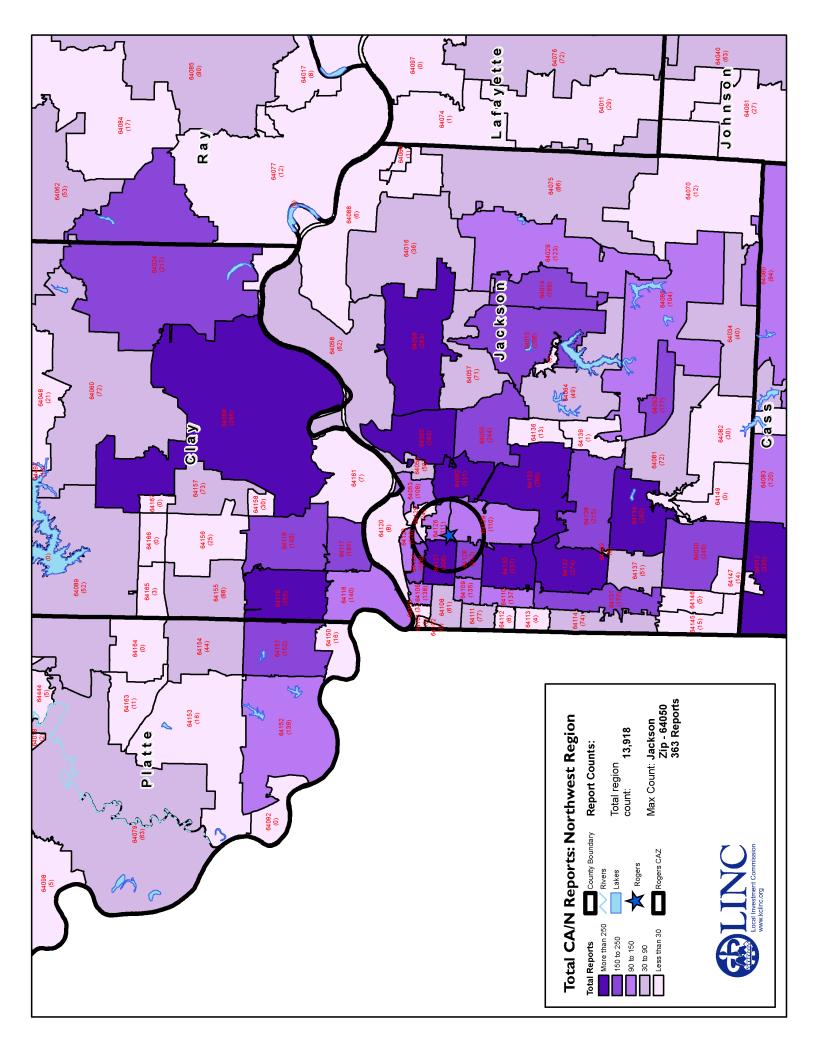

#### **Community Analysis Zone (CAZ)**

The Community Analysis Zone (CAZ) for the Rogers community was established using J.A. Rogers Elementary as a reference point and includes the area within a two-mile radius of the school (the black circle in the map at right).

The CAZ overlaps the school boundaries (blue shaded area) and allows for analysis of data about residents, neighborhoods and services within the community served by the Caring Communities site.

For the purpose of this book the boundaries of the Rogers CAZ and the "Rogers community" are the same, and the terms "CAZ" and "community" are used interchangeably.

Community data was analyzed by census tract (red boundaries) within the CAZ. Census tracts are small, relatively permanent statistical subdivisions of a county delineated by local participants as part of the U.S. Census Bureau's Participant Statistical Areas Program. The U.S. Census Bureau delineated census tracts in situations where no local participant existed or where local or tribal governments declined to participate. Census tracts generally have between 1,500 and 8,000 people, with an optimum size of 4,000 people. (Source: U.S. Census Bureau).