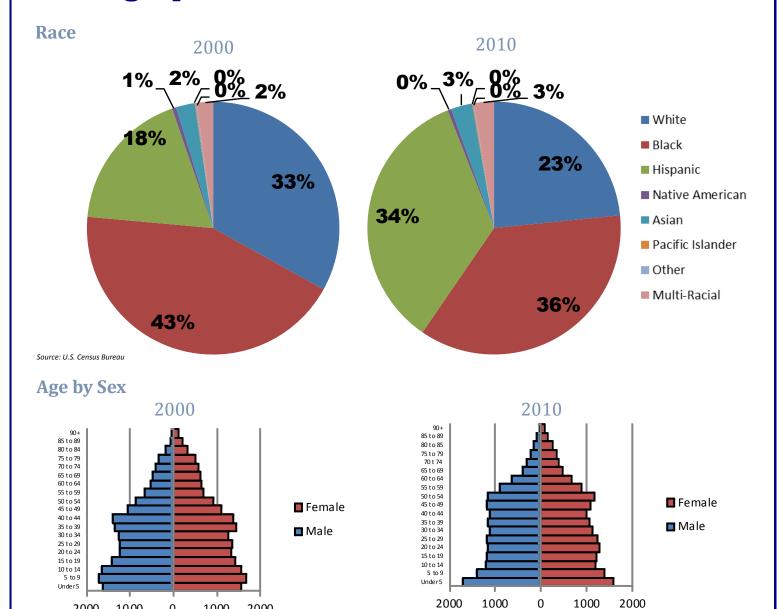

# **Demographics**

Source: U.S. Census Bureau

2000

1000

#### Family Type with Related Children

1000

2000

|                               | 2000   | 2010   | % Change |
|-------------------------------|--------|--------|----------|
| Total Population              | 36,153 | 32,973 | -9%      |
| Total Families                | 8,443  | 7,293  | -14%     |
| Married Families              | 4,076  | 3,391  | -17%     |
| With Children Under Age 18    | 2,122  | 1,863  | -12%     |
| Single Father Families        | 994    | 1049   | 6%       |
| With Children Under Age 18    | 612    | 636    | 4%       |
| Female Single Parent Families | 3,373  | 2,854  | -15%     |
| With Children Under Age 18    | 2,543  | 1,936  | -24%     |