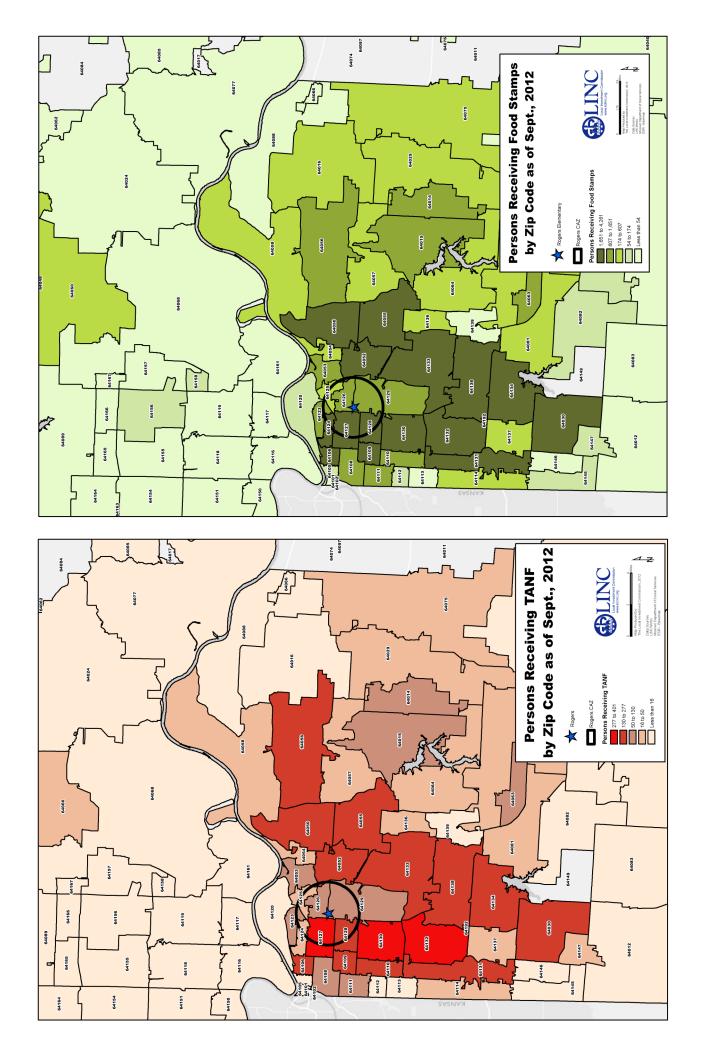

#### **Community Analysis Zone (CAZ)**

The Community Analysis Zone (CAZ) for the Rogers community was established using J.A. Rogers Elementary as a reference point and includes the area within a two-mile radius of the school (the black circle in the map at right).

The CAZ overlaps the school boundaries (blue shaded area) and allows for analysis of data about residents, neighborhoods and services within the community served by the Caring Communities site.

For the purpose of this book the boundaries of the Rogers CAZ and the "Rogers community" are the same, and the terms "CAZ" and "community" are used interchangeably.

Community data was analyzed by census tract (red boundaries) within the CAZ. Census tracts are small, relatively permanent statistical subdivisions of a county delineated by local participants as part of the U.S. Census Bureau's Participant Statistical Areas Program. The U.S. Census Bureau delineated census tracts in situations where no local participant existed or where local or tribal governments declined to participate. Census tracts generally have between 1,500 and 8,000 people, with an optimum size of 4,000 people. (Source: U.S. Census Bureau).