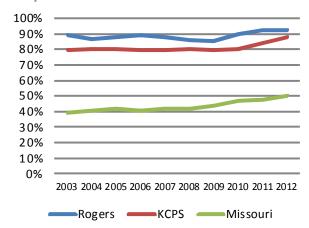

#### **2012 Student Attendance Rate**

Source: Missouri Department of Elementary and Secondary Education