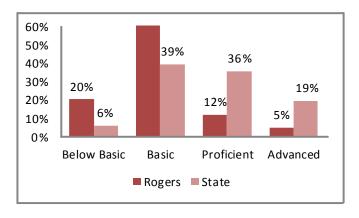

#### 2012 Missouri Assessment Program (MAP), continued

#### 5th Grade Mathematics