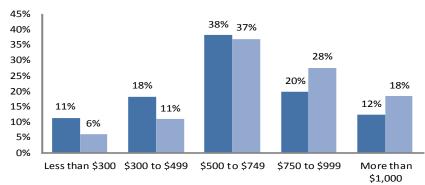

## **Gross Rent**

■ Jackson County, MO

■ Phillips

Source: U.S. Census, 2010 ACS 5 Year Estimates

| Housing Characteristics Housing Units | 2000 to<br>2010<br>Change |
|---------------------------------------|---------------------------|
| Tenure                                | 370                       |
| Owner<br>Renter                       | -13%<br>5%                |
| Units Moved into Previous Five Years  | -11%                      |
| Age of                                | 2010                      |
| <b>Housing Stock</b>                  | Percent                   |
| Less than 5 Years                     | 2%                        |
| Less than 10 Years                    | 5%                        |
| Less than 20 Years                    | 11%                       |
| Less than 30 Years                    | 17%                       |
| Less than 40 Years                    | 25%                       |
| More than 50 Years                    | 75%                       |