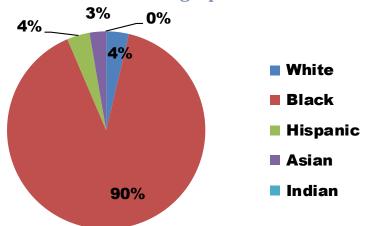

#### **2012 Student Demographics**

Source: Missouri Department of Elementary and Secondary Education