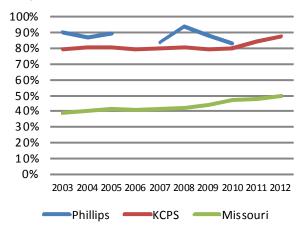

#### **2012 Student Attendance Rate**

 ${\it Source: Missouri\ Department\ of\ Elementary\ and\ Secondary\ Education}$ 