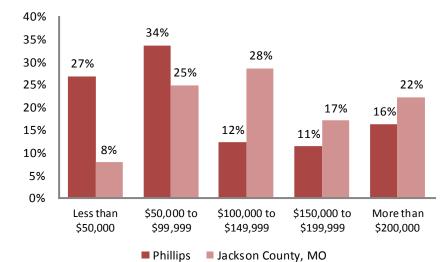

#### **Poverty**

|      | Phillips | Jackson County |
|------|----------|----------------|
| 2000 | 28.1%    | 11.9%          |
| 2010 | 34.3%    | 15.7%          |

U.S. Census Bureau, 2010 ACS 5 Year Estimates