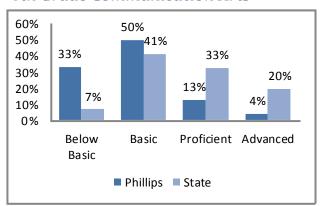

Missouri Department of Elementary and Secondary Education

#### **2012 Student Attendance Rate**



 ${\it Source: Missouri\ Department\ of\ Elementary\ and\ Secondary\ Education}$ 

#### Free/Reduced Lunch



Source: Missouri Department of Secondary an d Elementary Education

#### 2012 Missouri Assessment Program (MAP)

#### 5th Grade Science



Source: Missouri Department of Elementary and Secondary Education

## **Education**

#### 2012 Missouri Assessment Program (MAP), continued

#### 3rd Grade Communication Arts



#### 3rd Grade Mathematics



#### 4th Grade Communication Arts



#### 4th Grade Mathematics



#### 5th Grade Communication Arts



#### 5th Grade Mathematics



# **Education**

#### 2012 Missouri Assessment Program (MAP), continued

#### 6th Grade Communication Arts



#### 6th Grade Mathematics



# **Demographics**





Source: U.S. Census Bureau

#### **Family Type with Related Children**

|                               | 2000   | 2010   | % Change |
|-------------------------------|--------|--------|----------|
| Total Population              | 55,752 | 50,914 | -9%      |
| Total Families                | 11,325 | 9,664  | -15%     |
| Married Families              | 4,678  | 3,862  | -17%     |
| With Children Under Age 18    | 2,231  | 1,622  | -27%     |
| Single Father Families        | 1271   | 1185   | -7%      |
| With Children Under Age 18    | 685    | 583    | -15%     |
| Female Single Parent Families | 5,376  | 4,617  | -14%     |
| With Children Under Age 18    | 3,915  | 3,133  | -20%     |

Source: U.S. Census Bureau

## **Economy*