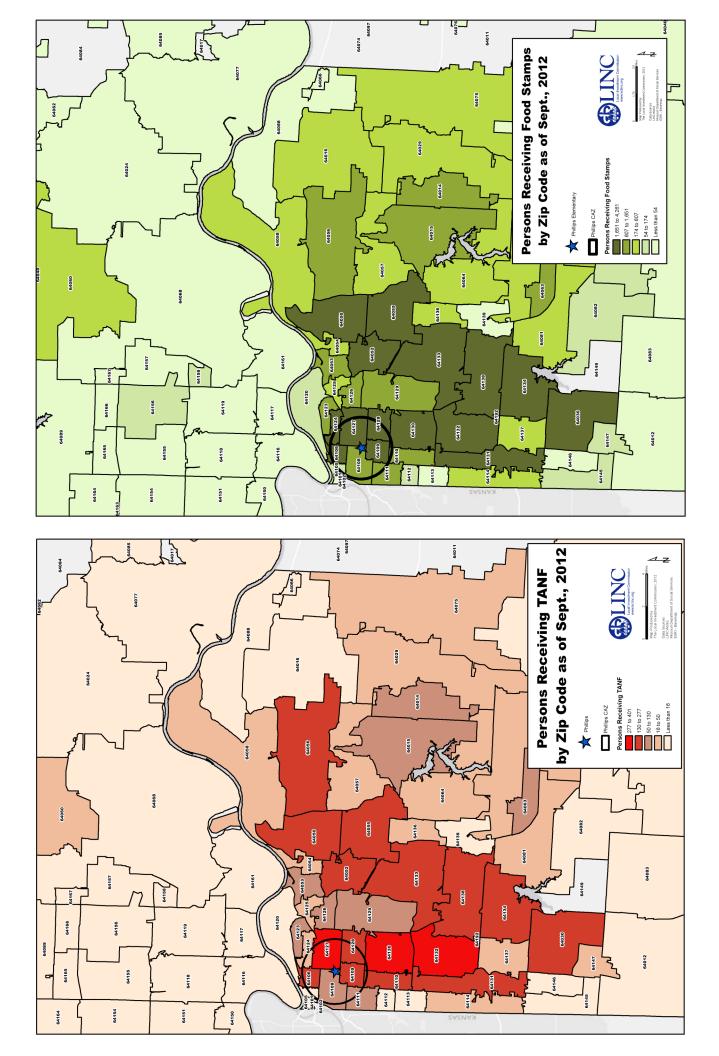

#### **Community Analysis Zone (CAZ)**

The Community Analysis Zone (CAZ) for the Phillips community was established using Wendell Phillips Elementary as a reference point and includes the area within a two-mile radius of the school (the black circle in the map at right).

The CAZ delimits an area that overlaps, but is not identical to, the school boundaries (the blue shaded area in the map). The CAZ allows for analysis of data about residents, neighborhoods and services within the community served by the Caring Communities site.