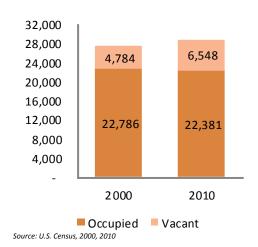

#### **Vacant Houses**

#### **Vacancy Rate**

|                | 2000  | 2010  |
|----------------|-------|-------|
| Phillips       | 17.4% | 22.6% |
| Jackson County | 7.6%  | 12.0% |

Source: U.S. Census, 2000, 2010