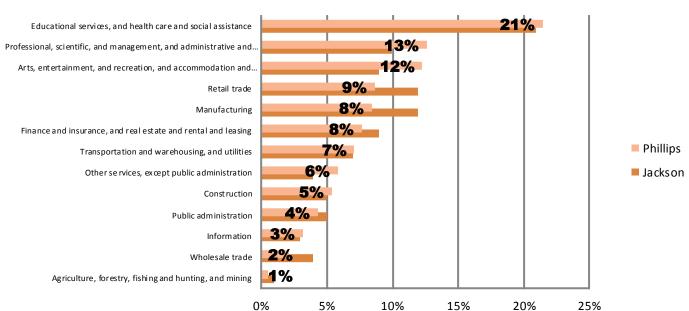

02 |
|                                                | One Child          | \$ | 17,552 |
| Two Adults                                     | Two Children       | \$ | 22,113 |
|                                                | Three Children     | \$ | 26,023 |

Note: The United States determines the official poverty rate using poverty thresholds that are issued each year by the Census Bureau. The thresholds represent the annual amount of cash income minimally required to support families of various sizes. A family is counted as poor if its pretax money income is below its poverty threshold. Money income does not include noncash benefits such as public housing, Medicaid, employer-provided health insurance and food stamps.

Source: National Poverty Center

#### **Employment by Industry**



U.S. Census Bureau, 2010 ACS 5 Year Estimates

# Housing

#### **Vacant Houses**



#### **Vacancy Rate**

|                | 2000  | 2010  |
|----------------|-------|-------|
| Phillips       | 17.4% | 22.6% |
| Jackson County | 7.6%  | 12.0% |

Source: U.S. Census, 2000, 2010

#### **Home Values**



Source: U.S. Census, 2010 ACS 5 Year Estimates

## **Gross Rent**



■ Jackson County, MO

■ Phillips

Source: U.S. Census, 2010 ACS 5 Year Estimates

| Housing Characteristics Housing Units | 2000 to<br>2010<br>Change |
|---------------------------------------|---------------------------|
| Tenure                                | 370                       |
| Owner<br>Renter                       | -13%<br>5%                |
| Units Moved into Previous Five Years  | -11%