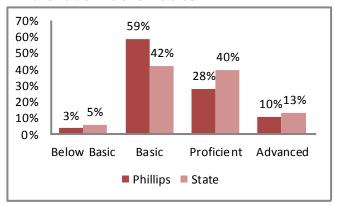

rce: U.S. Census Bureau).

## **Education**

#### **Phillips Elementary**

**Total 2012 Enrollment: 187 Ms. Deloris Brown, Principal**1619 E. 24th Terrace
(816) 418-3750

dbrown@kcpublicschools.org

#### **2012 Student Demographics**



Source: Missouri Department of Elementary and Secondary Education

#### **2012 Student Attendance Rate**



 ${\it Source: Missouri\ Department\ of\ Elementary\ and\ Secondary\ Education}$ 

#### Free/Reduced Lunch



Source: Missouri Department of Secondary an d Elementary Education

#### 2012 Missouri Assessment Program (MAP)

#### 5th Grade Science



Source: Missouri Department of Elementary and Secondary Education

## **Education**

#### 2012 Missouri Assessment Program (MAP), continued

#### 3rd Grade Communication Arts



#### 3rd Grade Mathematics



#### 4th Grade Communication Arts



#### 4th Grade Mathematics



#### 5th Grade Communication Arts



#### 5th Grade Mathematics



# **Education**

#### 2012 Missouri Assessment Program (MAP), continued

#### 6th Grade Communication Arts



#### 6th Grade Mathematics



# **Demographics**





Source: U.S. Census Bureau

#### **Family Type with Related Children**

|                               | 2000   | 2010   | % Change |
|-------------------------------|--------|--------|----------|
| Total Population              | 55,752 | 50,914 | -9%      |
| Total Families                | 11,325 | 9,664  | -15%     |
| Married Families              | 4,678  | 3,862  | -17%     |
| With Children Under Age 18    | 2,231  | 1,622  | -27%     |
| Single Father Families        | 1271   | 1185