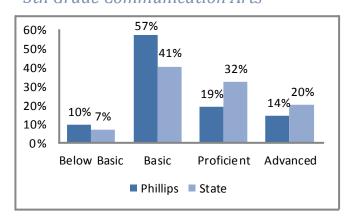

Ms. Deloris Brown, Principal**1619 E. 24th Terrace
(816) 418-3750

dbrown@kcpublicschools.org

#### **2012 Student Demographics**



Source: Missouri Department of Elementary and Secondary Education

#### **2012 Student Attendance Rate**



 ${\it Source: Missouri\ Department\ of\ Elementary\ and\ Secondary\ Education}$ 

#### Free/Reduced Lunch



Source: Missouri Department of Secondary an d Elementary Education

#### 2012 Missouri Assessment Program (MAP)

#### 5th Grade Science



Source: Missouri Department of Elementary and Secondary Education

## **Education**

#### 2012 Missouri Assessment Program (MAP), continued

#### 3rd Grade Communication Arts



#### 3rd Grade Mathematics



#### 4th Grade Communication Arts



#### 4th Grade Mathematics



#### 5th Grade Communication Arts



#### 5th Grade Mathematics



# **Education**

#### 2012 Missouri Assessment Program (MAP), continued

#### 6th Grade Communication Arts



#### 6th Grade Mathematics



# **Demographics**





Source: U.S. Census Bureau

#### **Family Type with Related Children**

|                               | 2000   | 2010   | % Change |
|-------------------------------|--------|--------|----------|
| Total Population              | 55,752 | 50,914 | -9%      |
| Total Families                | 11,325 | 9,664  | -15%     |
| Married Families              | 4,678  | 3,862  | -17%     |
| With Children Under Age 18    | 2,231  | 1,622  | -27%     |
| Single Father Families        | 1271   | 1185   | -7%      |
| With Children Under Age 18    | 685    | 583    | -15%     |
| Female Single Parent Famil