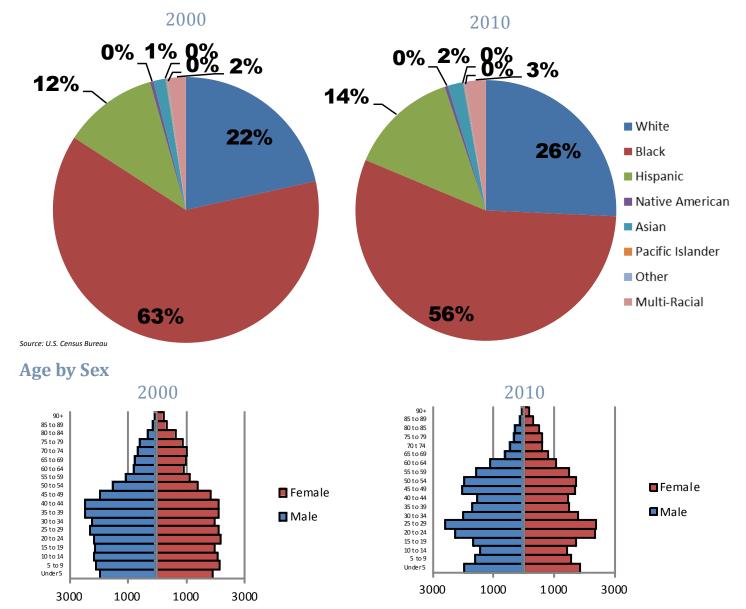

# **Demographics**

Source: U.S. Census Bureau

#### **Family Type with Related Children**

|                               | 2000   | 2010   | % Change |
|-------------------------------|--------|--------|----------|
| Total Population              | 55,752 | 50,914 | -9%      |
| Total Families                | 11,325 | 9,664  | -15%     |
| Married Families              | 4,678  | 3,862  | -17%     |
| With Children Under Age 18    | 2,231  | 1,622  | -27%     |
| Single Father Families        | 1271   | 1185   | -7%      |
| With Children Under Age 18    | 685    | 583    | -15%     |
| Female Single Parent Families | 5,376  | 4,617  | -14%     |
| With Children Under Age 18    | 3,915  | 3,133  | -20%     |