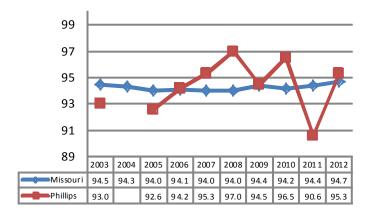

#### **2012 Student Attendance Rate**

 ${\it Source: Missouri\ Department\ of\ Elementary\ and\ Secondary\ Education}$ 