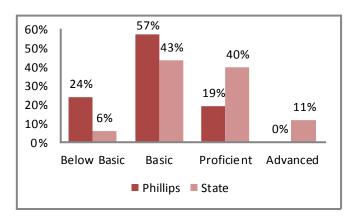

#### 5th Grade Science

Source: Missouri Department of Elementary and Secondary Education