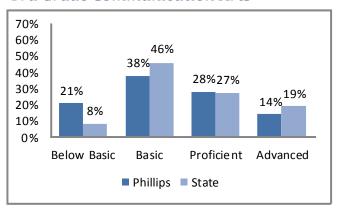

mum size of 4,000 people. (Source: U.S. Census Bureau).

## **Education**

#### **Phillips Elementary**

**Total 2012 Enrollment: 187 Ms. Deloris Brown, Principal**1619 E. 24th Terrace
(816) 418-3750

dbrown@kcpublicschools.org

#### **2012 Student Demographics**



Source: Missouri Department of Elementary and Secondary Education

#### **2012 Student Attendance Rate**



 ${\it Source: Missouri\ Department\ of\ Elementary\ and\ Secondary\ Education}$ 

#### Free/Reduced Lunch



Source: Missouri Department of Secondary an d Elementary Education

#### 2012 Missouri Assessment Program (MAP)

#### 5th Grade Science



Source: Missouri Department of Elementary and Secondary Education

## **Education**

#### 2012 Missouri Assessment Program (MAP), continued

#### 3rd Grade Communication Arts



#### 3rd Grade Mathematics



#### 4th Grade Communication Arts



#### 4th Grade Mathematics



#### 5th Grade Communication Arts



#### 5th Grade Mathematics



# **Education**

#### 2012 Missouri Assessment Program (MAP), continued

#### 6th Grade Communication Arts



#### 6th Grade Mathematics



# **Demographics**





Source: U.S. Census Bureau

#### **Family Type with Related Children**

|                               | 2000   | 2010   | % Change |
|-------------------------------|--------|--------|----------|
| Total Population              | 55,752 | 50,914 | -9%      |
| Total Families                | 11,325 | 9,664  | -15%     |
| Married Families              | 4,678  | 3,862  | -17%     |
| With Children Under Age 18    | 2,231  | 1,622  | -27%     |
| Single Father Fami