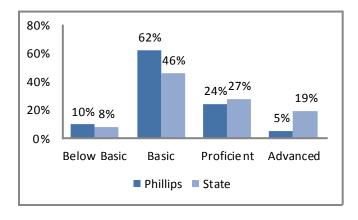

tion**

#### **Phillips Elementary**

**Total 2012 Enrollment: 187 Ms. Deloris Brown, Principal**1619 E. 24th Terrace
(816) 418-3750

dbrown@kcpublicschools.org

#### **2012 Student Demographics**



Source: Missouri Department of Elementary and Secondary Education

#### **2012 Student Attendance Rate**



 ${\it Source: Missouri\ Department\ of\ Elementary\ and\ Secondary\ Education}$ 

#### Free/Reduced Lunch



Source: Missouri Department of Secondary an d Elementary Education

#### 2012 Missouri Assessment Program (MAP)

#### 5th Grade Science



Source: Missouri Department of Elementary and Secondary Education

## **Education**

#### 2012 Missouri Assessment Program (MAP), continued

#### 3rd Grade Communication Arts



#### 3rd Grade Mathematics



#### 4th Grade Communication Arts



#### 4th Grade Mathematics



#### 5th Grade Communication Arts



#### 5th Grade Mathematics



# **Education**

#### 2012 Missouri Assessment Program (MAP), continued

#### 6th Grade Communication Arts



#### 6th Grade Mathematics



# **Demographics**





Source: U.S. Census Bureau

#### **Family Type with Related Children**

|                               | 2000   | 2010   | % Change |
|-------------------------------|--------|--------|----------|
| Total Population              | 55,752 | 50,914 | -9%      |
| Total Families                | 11,325 | 9,664  | -15%     |
| Married Families              | 4,678  | 3,862  | -17%     |
| With Children Under Age 18    | 2,231  | 1,622  | -27%     |
| Single Father Families        | 1271   | 1185   | -7%      |
| With Children Under Ag