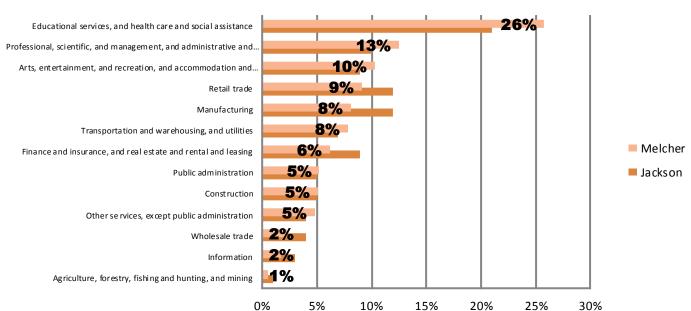

|
|                   | No Children         | \$    | 14,602     |
|                   | One Child           | \$    | 17,552     |
| Two Adults        | Two Children        | \$    | 22,113     |
|                   | Three Children      | \$    | 26,023     |

Note: The United States determines the official poverty rate using poverty thresholds that are issued each year by the Census Bureau. The thresholds represent the annual amount of cash income minimally required to support families of various sizes. A family is counted as poor if its pretax money income is below its poverty threshold. Money income does not include noncash benefits such as public housing, Medicaid, employer-provided health insurance and food stamps.

Source: National Poverty Center

### **Employment by Industry**



U.S. Census Bureau, 2010 ACS 5 Year Estimates

# **Housing**

#### **Vacant Houses**



### **Vacancy Rate**

|                | 2000  | 2010  |
|----------------|-------|-------|
| Melcher        | 14.6% | 25.5% |
| Jackson County | 7.6%  | 12.0% |

Source: U.S. Census, 2000, 2010

### **Home Values**



#### 2000 to **Housing** 2010 **Characteristics** Change **Housing Units** 2% Tenure **Owner** -23% Renter 6% Units Moved into -17% **Previous Five Years** Age of 2010 **Housing Stock** Percent Less than 5 Years 1% Less than 10 Years 2% Less than 20 Years 6% Less than 30 Years 12% Less than 40 Years 19%

81%

Source: U.S. Census, 2010 ACS 5 Year Estimates

More than 50 Years

#### **Gross Rent**



■ Melcher ■ Jackson County, MO

Source: U.S. Census. 2010 ACS 5 Year Estimates

### **Par