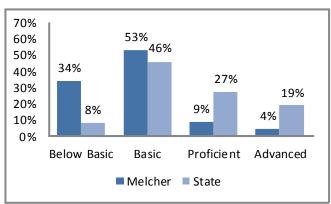

1,500 and 8,000 people, with an optimum size of 4,000 people. (Source: U.S. Census Bureau).

# **Education**

### **Melcher Elementary**

Total 2012 Enrollment: 434

**Mr. Kenneth Bridgewater, Principal** 3958 Chelsea, Kansas City, MO 64130 (816) 418-6725

kbridgewater@kcpublicschools.org



Source: Missouri Department of Elementary and Secondary Education

#### 2012 Student Attendance Rate



Source: Missouri Department of Elementary and Secondary Education

### Free/Reduced Lunch



Source: Missouri Department of Secondary an d Elementary Education

### 2012 Missouri Assessment Program (MAP)

### 5th Grade Science



Source: Missouri Department of Elementary and Secondary Education

# **Education**

### 2012 Missouri Assessment Program (MAP), continued

### 3rd Grade Communication Arts



3rd Grade Mathematics



#### 4th Grade Communication Arts



#### 4th Grade Mathematics



#### 5th Grade Communication Arts



Source: Missouri Department of Elementary and Secondary Education

#### 5th Grade Mathematics



# **Education**

### 2012 Missouri Assessment Program (MAP), continued

### 6th Grade Communication Arts



Source: Missouri Department of Elementary and Secondary Education

### 6th Grade Mathematics



# **Demographics**



### **Family Type with Related Children**

|                               | 2000   | 2010   | % Change |
|-------------------------------|--------|--------|----------|
| Total Population              | 39,751 | 34,205 | -14%     |
| Total Families                | 9,752  | 8,057  | -17%     |
| Married Families              | 3,888  | 2,745  |