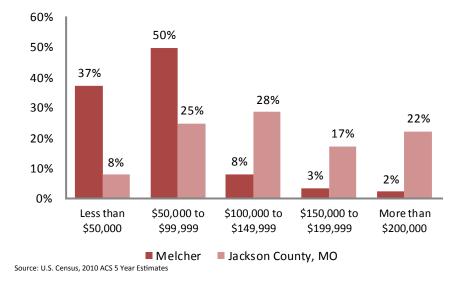

icial poverty rate using poverty thresholds that are issued each year by the Census Bureau. The thresholds represent the annual amount of cash income minimally required to support families of various sizes. A family is counted as poor if its pretax money income is below its poverty threshold. Money income does not include noncash benefits such as public housing, Medicaid, employer-provided health insurance and food stamps.

Source: National Poverty Center

### **Employment by Industry**



U.S. Census Bureau, 2010 ACS 5 Year Estimates

# **Housing**

#### **Vacant Houses**



### **Vacancy Rate**

|                | 2000  | 2010  |
|----------------|-------|-------|
| Melcher        | 14.6% | 25.5% |
| Jackson County | 7.6%  | 12.0% |

Source: U.S. Census, 2000, 2010

### **Home Values**



#### 2000 to **Housing** 2010 **Characteristics** Change **Housing Units** 2% Tenure **Owner** -23% Renter 6% Units Moved into -17% **Previous Five Years** Age of 2010 **Housing Stock** Percent Less than 5 Years 1% Less than 10 Years 2% Less than 20 Years 6% Less than 30 Years 12% Less than 40 Years 19%

81%

Source: U.S. Census, 2010 ACS 5 Year Estimates

More than 50 Years

#### **Gross Rent**



■ Melcher ■ Jackson County, MO

Source: U.S. Census. 2010 ACS 5 Year Estimates

### **Parks**

|                                  |                                                                      | Acres |
|----------------------------------|----------------------------------------------------------------------|-------|
| BLUE BANKS PARK                  | 4800 Colorado Ave.