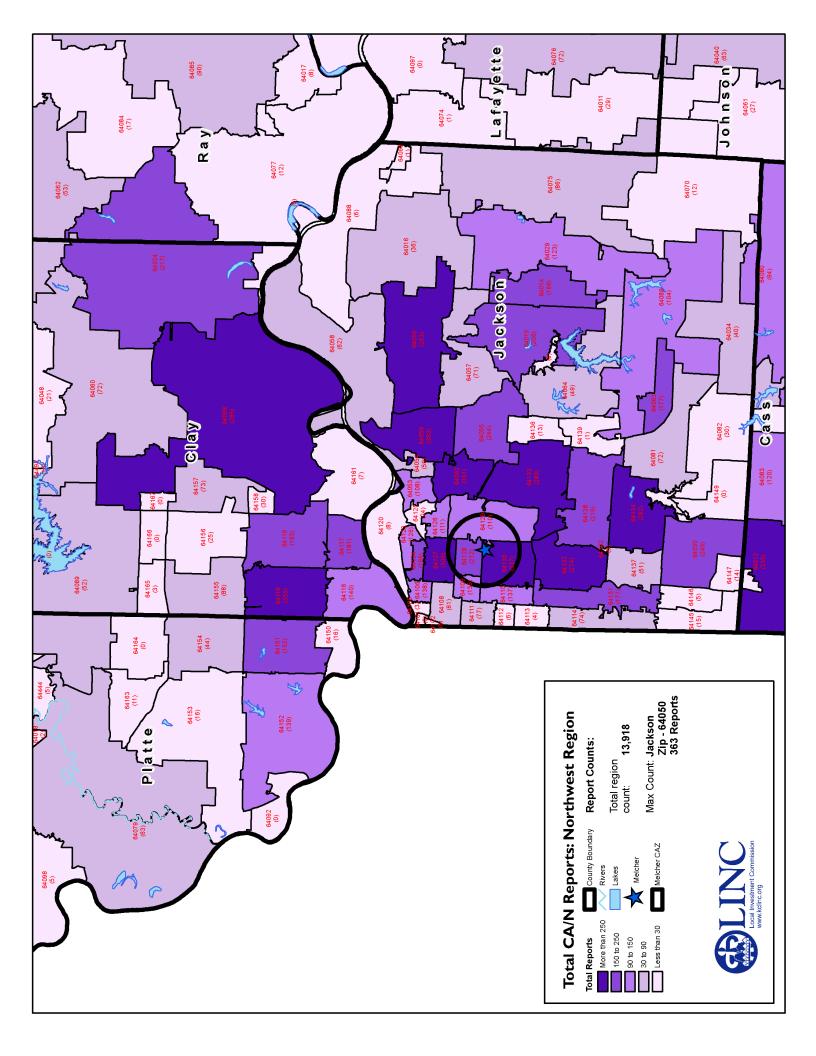

### Community Analysis Zone (CAZ)

The Community Analysis Zone (CAZ) for the Melcher community was established using Melcher Elementary as a reference point and includes the area within a two-mile radius of the school (the black circle in the map at right).

The CAZ overlaps the school boundaries (blue shaded area) and allows for analysis of data about residents, neighborhoods and services within the community served by the Caring Communities site.

For the purpose of this book the boundaries of the Melcher CAZ and the "Melcher community" are the same, and the terms "CAZ" and "community" are used interchangeably.

Community data was analyzed by census tract (red boundaries) within the CAZ. Census tracts are small, relatively permanent statistical subdivisions of a county delineated by local participants as part of the U.S. Census Bureau's Participant Statistical Areas Program. The U.S. Census Bureau delineated census tracts in situations where no local participant existed or where local or tribal governments declined to participate. Census tracts generally have between 1,500 and 8,000 people, with an optimum size of 4,000 people. (Source: U.S. Census Bureau).