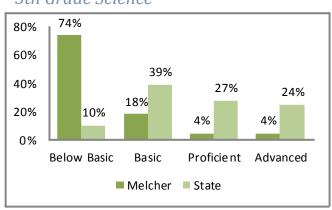

### 5th Grade Science

Source: Missouri Department of Elementary and Secondary Education