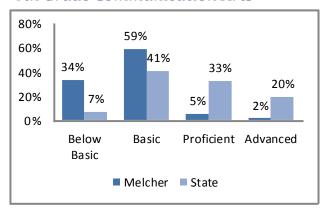

### 2012 Missouri Assessment Program (MAP)

### 5th Grade Science

Source: Missouri Department of Elementary and Secondary Education