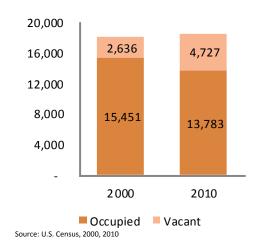

#### **Vacant Houses**

### **Vacancy Rate**

|                | 2000  | 2010  |
|----------------|-------|-------|
| Melcher        | 14.6% | 25.5% |
| Jackson County | 7.6%  | 12.0% |

Source: U.S. Census, 2000, 2010