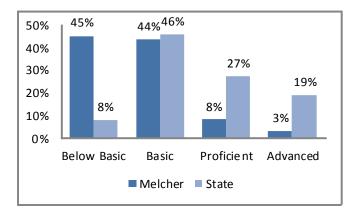

### 2012 Missouri Assessment Program (MAP)

### 5th Grade Science

Source: Missouri Department of Elementary and Secondary Education