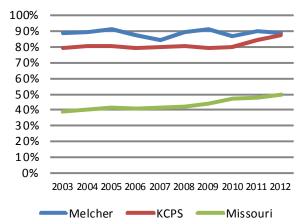

#### 2012 Student Attendance Rate

Source: Missouri Department of Elementary and Secondary Education