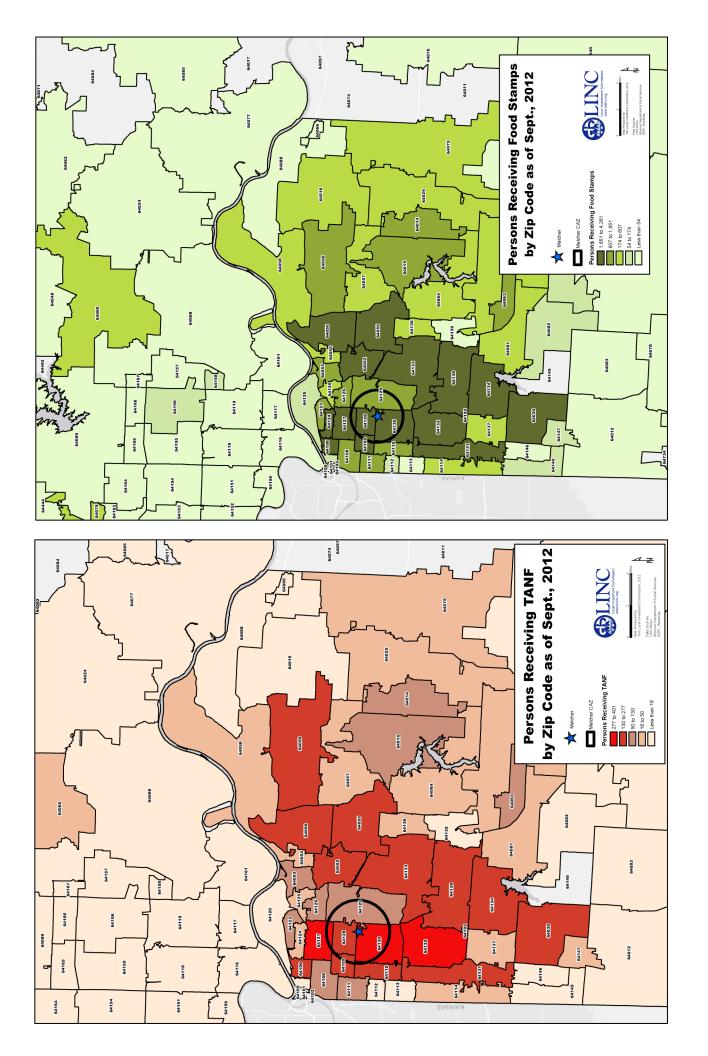

### Community Analysis Zone (CAZ)

The Community Analysis Zone (CAZ) for the Melcher community was established using Melcher Elementary as a reference point and includes the area within a two-mile radius of the school (the black circle in the map at right).

The CAZ overlaps the school boundaries (blue shaded area) and allows for analysis of data about residents, neighborhoods and services within the community served by the Caring Communities site.

For the purpose of this book the boundaries of the Melcher CAZ and the "Melcher community" are the same, and the terms "CAZ" and "community" are used interchangeably.

Community data was analyzed by census tract (red boundaries) within the CAZ. Census tracts are small, relatively permanent statistical subdivisions of a county delineated by local participants as part of the U.S. Census Bureau's Participant Statistical Areas Program. The U.S. Census Bureau delineated census tracts in situations where no local participant existed or where local or tribal governments declined to participate. Census tracts generally have between 1,500 and 8,000 people, with an optimum size of 4,000 people. (Source: U.S. Census Bureau).