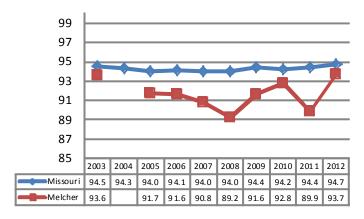

#### 2012 Student Attendance Rate

Source: Missouri Department of Elementary and Secondary Education