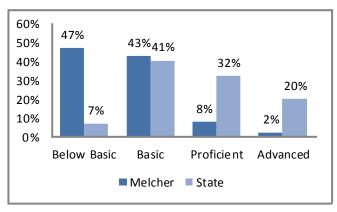

ntary**

Total 2012 Enrollment: 434

**Mr. Kenneth Bridgewater, Principal** 3958 Chelsea, Kansas City, MO 64130 (816) 418-6725

kbridgewater@kcpublicschools.org



Source: Missouri Department of Elementary and Secondary Education

#### 2012 Student Attendance Rate



Source: Missouri Department of Elementary and Secondary Education

### Free/Reduced Lunch



Source: Missouri Department of Secondary an d Elementary Education

### 2012 Missouri Assessment Program (MAP)

### 5th Grade Science



Source: Missouri Department of Elementary and Secondary Education

# **Education**

### 2012 Missouri Assessment Program (MAP), continued

### 3rd Grade Communication Arts



3rd Grade Mathematics



#### 4th Grade Communication Arts



#### 4th Grade Mathematics



#### 5th Grade Communication Arts



Source: Missouri Department of Elementary and Secondary Education

#### 5th Grade Mathematics



# **Education**

### 2012 Missouri Assessment Program (MAP), continued

### 6th Grade Communication Arts



Source: Missouri Department of Elementary and Secondary Education

### 6th Grade Mathematics



# **Demographics**



### **Family Type with Related Children**

|                               | 2000   | 2010   | % Change |
|-------------------------------|--------|--------|----------|
| Total Population              | 39,751 | 34,205 | -14%     |
| Total Families                | 9,752  | 8,057  | -17%     |
| Married Families              | 3,888  | 2,745  | -29%     |
| With Children Under Age 18    | 1,655  | 1,079  | -35%     |
| Single Father Families        | 1039   | 1006   | -3