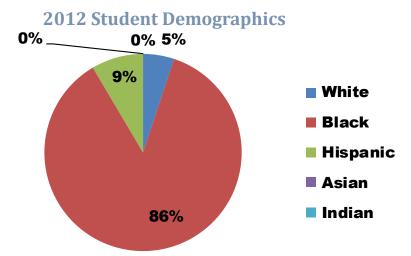

ersity of Michigan National Poverty Center.

Community data was analyzed by census tract (red boundaries) within the CAZ. Census tracts are small, relatively permanent statistical subdivisions of a county delineated by local participants as part of the U.S. Census Bureau's Participant Statistical Areas Program. The U.S. Census Bureau delineated census tracts in situations where no local participant existed or where local or tribal governments declined to participate. Census tracts generally have between 1,500 and 8,000 people, with an optimum size of 4,000 people. (Source: U.S. Census Bureau).

# **Education**

### **Melcher Elementary**

Total 2012 Enrollment: 434

**Mr. Kenneth Bridgewater, Principal** 3958 Chelsea, Kansas City, MO 64130 (816) 418-6725

kbridgewater@kcpublicschools.org



Source: Missouri Department of Elementary and Secondary Education

#### 2012 Student Attendance Rate



Source: Missouri Department of Elementary and Secondary Education

### Free/Reduced Lunch



Source: Missouri Department of Secondary an d Elementary Education

### 2012 Missouri Assessment Program (MAP)

### 5th Grade Science



Source: Missouri Department of Elementary and Secondary Education

# **Education**

### 2012 Missouri Assessment Program (MAP), continued

### 3rd Grade Communication Arts



3rd Grade Mathematics



#### 4th Grade Communication Arts



#### 4th Grade Mathematics



#### 5th Grade Communication Arts



Source: Missouri Department of Elementary and Secondary Education

#### 5th Grade Mathematics



# **Education**

### 2012 Missouri Assessment Program (MAP), co