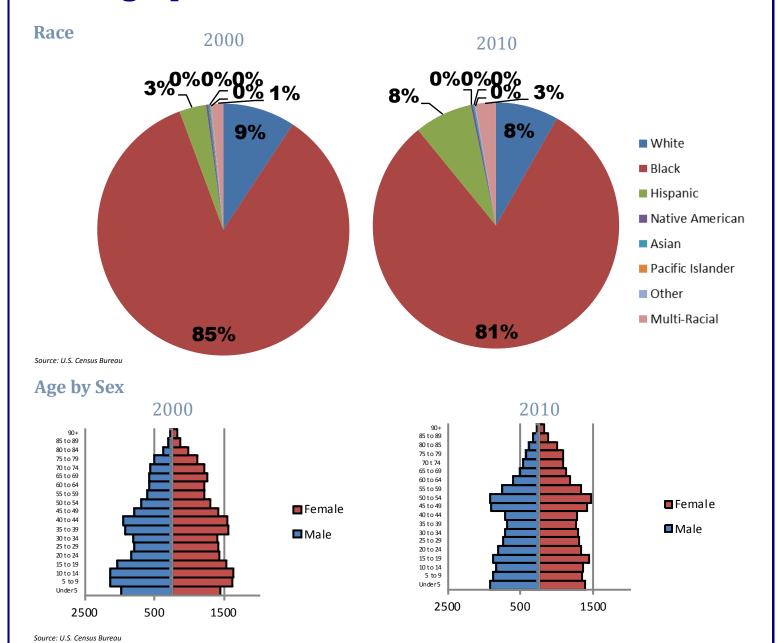

# **Demographics**

### **Family Type with Related Children**

|                               | 2000   | 2010   | % Change |
|-------------------------------|--------|--------|----------|
| Total Population              | 39,751 | 34,205 | -14%     |
| Total Families                | 9,752  | 8,057  | -17%     |
| Married Families              | 3,888  | 2,745  | -29%     |
| With Children Under Age 18    | 1,655  | 1,079  | -35%     |
| Single Father Families        | 1039   | 1006   | -3%      |
| With Children Under Age 18    | 575    | 489    | -15%     |
| Female Single Parent Families | 4,826  | 4,306  | -11%     |
| With Children Under Age 18    | 3,393  | 2,708  | -20%     |

Source: U.S. Census Bureau