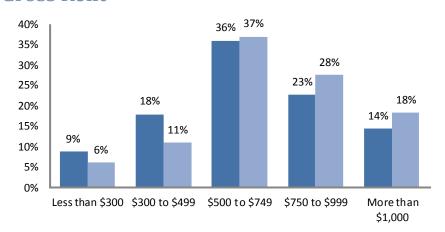

#### **Gross Rent**

■ Melcher ■ Jackson County, MO

Source: U.S. Census. 2010 ACS 5 Year Estimates