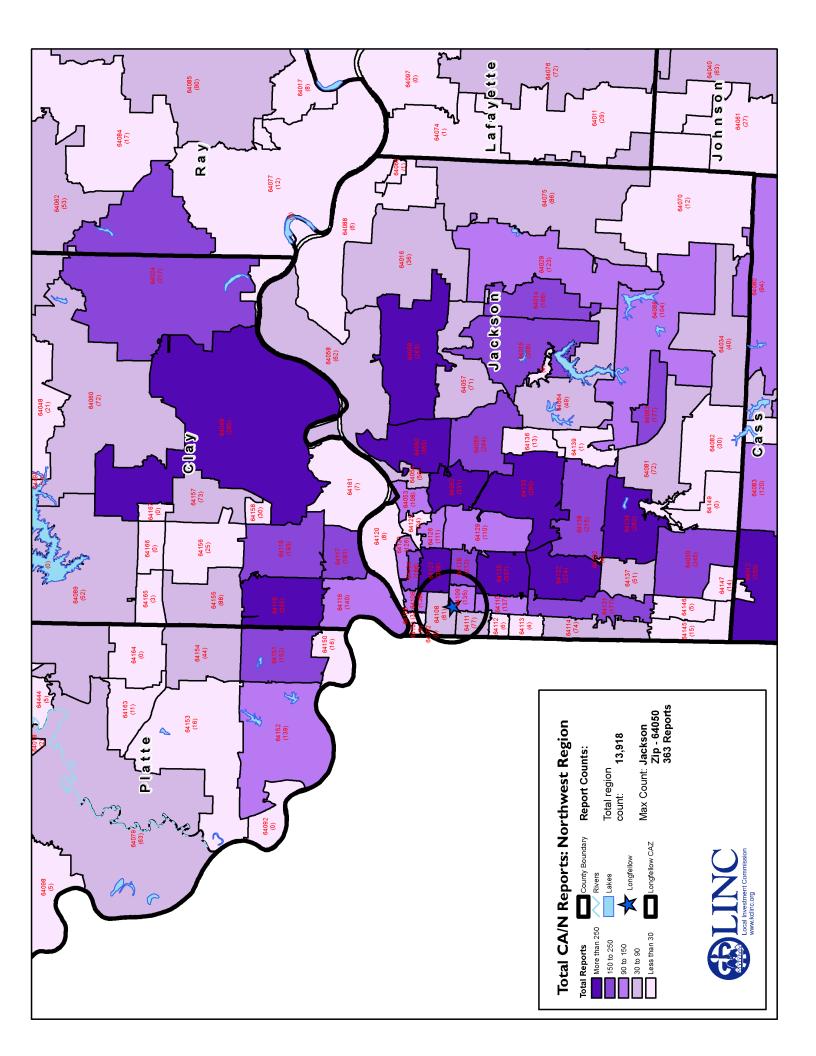

#### **Community Analysis Zone (CAZ)**

The Community Analysis Zone (CAZ) for the Longfellow community was established using Longfellow Elementary as a reference point and includes the area within a two-mile radius of the school (the black circle in the map at right).

The CAZ overlaps the school boundaries (blue shaded area) and allows for analysis of data about residents, neighborhoods and services within the community served by the Caring Communities site.

For the purpose of this book the boundaries of the Longfellow CAZ and the "Longfellow community" are the same, and the terms "CAZ" and "community" are used interchangeably.

Community data was analyzed by census tract (red boundaries) within the CAZ. Census tracts are small, relatively permanent statistical subdivisions of a county delineated by local participants as part of the U.S. Census Bureau's Participant Statistical Areas Program. The U.S. Census Bureau delineated census tracts in situations where no local participant existed or where local or tribal governments declined to participate. Census tracts generally have between 1,500 and 8,000 people, with an optimum size of 4,000 people. (Source: U.S. Census Bureau).