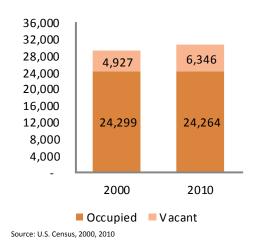

|
| Two Adults                                     | Two Children       | ş  | 22,113 |
|                                                | Three Children     | \$ | 26,023 |

Note: The United States determines the official poverty rate using poverty thresholds that are issued each year by the Census Bureau. The thresholds represent the annual amount of cash income minimally required to support families of various sizes. A family is counted as poor if its pretax money income is below its poverty threshold. Money income does not include noncash benefits such as public housing, Medicaid, employer-provided health insurance and food stamps.

Source: National Poverty Center

#### **Employment by Industry**



U.S. Census Bureau, 2010 ACS 5 Year Estimates

# **Housing**

#### **Vacant Houses**



#### **Vacancy Rate**

|                | 2000  | 2010  |
|----------------|-------|-------|
| Longfellow     | 16.9% | 20.7% |
| Jackson County | 7.6%  | 12.0% |

Source: U.S. Census, 2000, 2010

#### **Home Values**



Source: U.S. Census, 2010 ACS 5 Year Estimates

### **Gross Rent**



Source: U.S. Census, 2010 ACS 5 Year Estimates

| Housing<br>Characteristics | 2000 to<br>2010<br>Change |
|----------------------------|---------------------------|
| Housing Units              | 5%                        |
| Tenure                     |                           |
| Owner                      | -5%                       |
| Renter                     | 2%                        |
| Units Moved into           | -8%                       |
| Previous Five Years        |