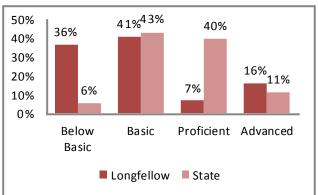

#### 2012 Missouri Assessment Program (MAP), continued

#### 3rd Grade Communication Arts

#### 3rd Grade Mathematics

#### 4th Grade Communication Arts

#### 4th Grade Mathematics

#### 5th Grade Communication Arts

#### 5th Grade Mathematics

Source: Missouri Department of Elementary and Secondary Education