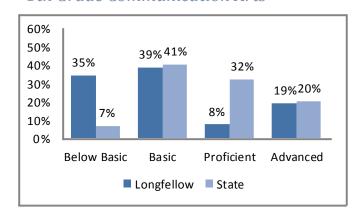

#### 2012 Missouri Assessment Program (MAP), continued

#### 4th Grade Communication Arts