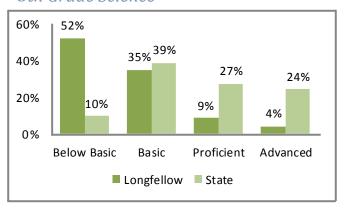

#### 5th Grade Science

Source: Missouri Department of Elementary and Secondary Education