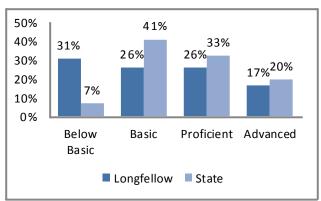

#### 2012 Missouri Assessment Program (MAP)

#### 5th Grade Science

Source: Missouri Department of Elementary and Secondary Education