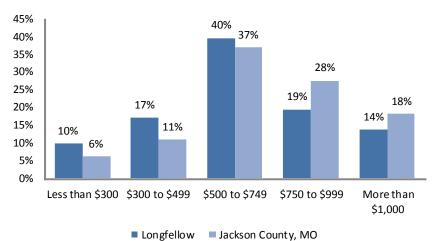

# **Economy**

|                          | Longfellow | Jackson<br>County |
|--------------------------|------------|-------------------|
| <b>Median Income</b>     | \$30,882   | \$46,252          |
| <b>Unemployment Rate</b> | 14.3%      | 8.8%              |

Source: U.S. Census