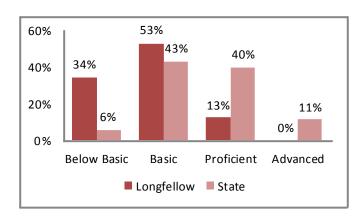

#### 2012 Missouri Assessment Program (MAP), continued

#### 3rd Grade Communication Arts