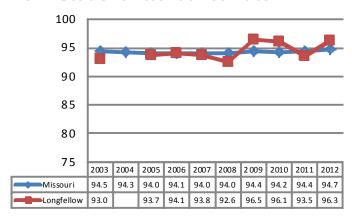

#### 2012 Student Attendance Rate

Source: Missouri Department of Elementary and Secondary Education