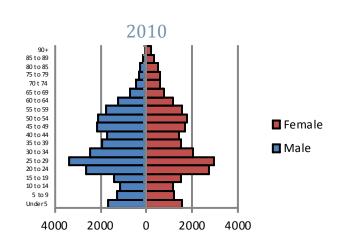

t of Secondary an d Elementary Education

#### 2012 Missouri Assessment Program (MAP)

#### 5th Grade Science



Source: Missouri Department of Elementary and Secondary Education

## **Education**

#### 2012 Missouri Assessment Program (MAP), continued

#### 3rd Grade Communication Arts



#### 3rd Grade Mathematics



#### 4th Grade Communication Arts



#### 4th Grade Mathematics



#### 5th Grade Communication Arts



#### 5th Grade Mathematics



Source: Missouri Department of Elementary and Secondary Education

# **Education**

#### 2012 Missouri Assessment Program (MAP), continued

#### 6th Grade Communication Arts



#### 6th Grade Mathematics



Source: Missouri Department of Elementary and Secondary Education

# **Demographics**





Source: U.S. Census Bureau

#### Age by Sex





Source: U.S. Census Bureau

#### **Family Type with Related Children**

|                               | 2000   | 2010   | % Change |
|-------------------------------|--------|--------|----------|
| Total Population              | 57,782 | 49,960 | -14%     |
| Total Families                | 10,261 | 8,900  | -13%     |
| Married Families              | 4,425  | 3,927  | -11%     |
| With Children Under Age 18    | 1,929  | 1,441  | -25%     |
| Single Father Families        | 1151   | 1085   | -6%      |
| With Children Under Age 18    | 594    | 496    | -16%     |
| Female Single Parent Families | 4,685  | 3,888  | -17%     |
| With Children Under Age 18    | 3,347  | 2,580  | -23%     |

Source: U.S. Census Bureau

# **Economy**

|                          | Longfellow | Jackson<br