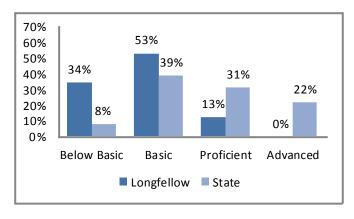

#### 2012 Missouri Assessment Program (MAP)

#### 5th Grade Science

Source: Missouri Department of Elementary and Secondary Education