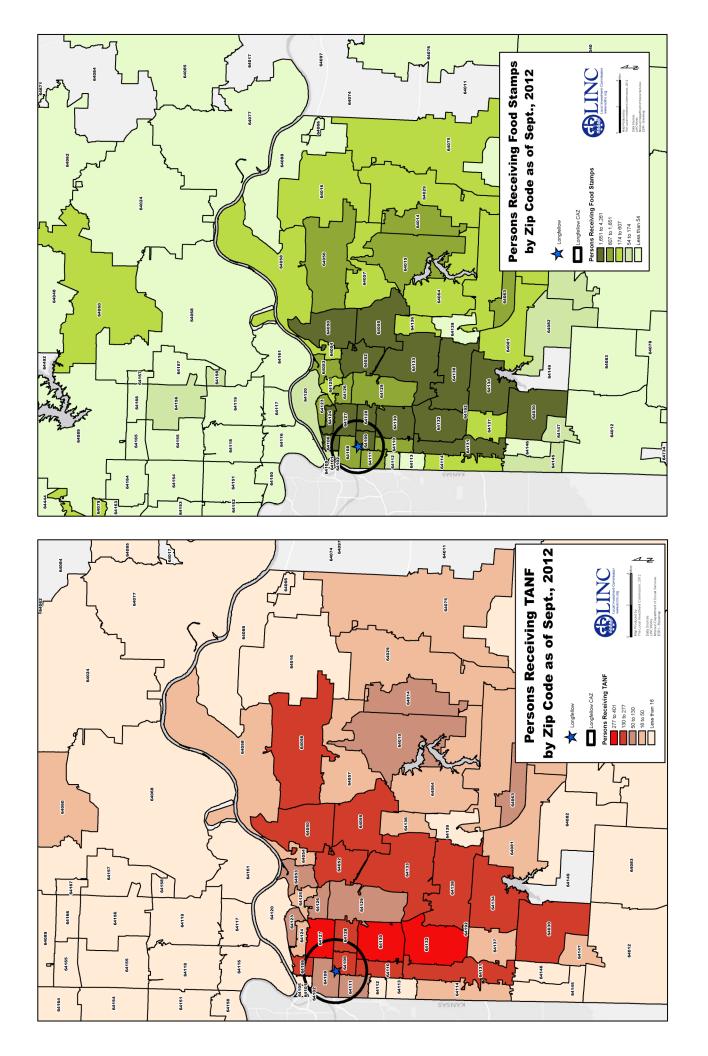

#### **Community Analysis Zone (CAZ)**

The Community Analysis Zone (CAZ) for the Longfellow community was established using Longfellow Elementary as a reference point and includes the area within a two-mile radius of the school (the black circle in the map at right).

The CAZ overlaps the school boundaries (blue shaded area) and allows for analysis of data about residents, neighborhoods and services within the community served by the Caring Communities site.

For the purpose of this book the boundaries of the Longfellow CAZ and the "Longfellow community" are the same, and the terms "CAZ" and "community" are used interchangeably.

Community data was analyzed by census tract (red boundaries) within the CAZ. Census tracts are small, relatively permanent statistical subdivisions of a county delineated by local participants as part of the U.S. Census Bureau's Participant Statistical Areas Program. The U.S. Census Bureau delineated census tracts in situations where no local participant existed or where local or tribal governments declined to participate. Census tracts generally have between 1,500 and 8,000 people, with an optimum size of 4,000 people. (Source: U.S. Census Bureau).