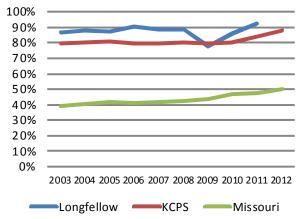

#### 2012 Student Attendance Rate

Source: Missouri Department of Elementary and Secondary Education