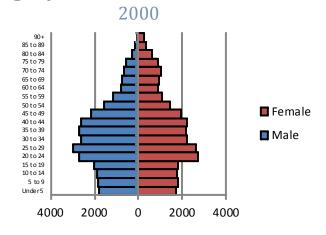

ent of Secondary an d Elementary Education

#### 2012 Missouri Assessment Program (MAP)

#### 5th Grade Science



Source: Missouri Department of Elementary and Secondary Education

## **Education**

#### 2012 Missouri Assessment Program (MAP), continued

#### 3rd Grade Communication Arts



#### 3rd Grade Mathematics



#### 4th Grade Communication Arts



#### 4th Grade Mathematics



#### 5th Grade Communication Arts



#### 5th Grade Mathematics



Source: Missouri Department of Elementary and Secondary Education

# **Education**

#### 2012 Missouri Assessment Program (MAP), continued

#### 6th Grade Communication Arts



#### 6th Grade Mathematics



Source: Missouri Department of Elementary and Secondary Education

# **Demographics**





Source: U.S. Census Bureau

#### Age by Sex





Source: U.S. Census Bureau

#### **Family Type with Related Children**

|                               | 2000   | 2010   | % Change |
|-------------------------------|--------|--------|----------|
| Total Population              | 57,782 | 49,960 | -14%     |
| Total Families                | 10,261 | 8,900  | -13%     |
| Married Families              | 4,425  | 3,927  | -11%     |
| With Children Under Age 18    | 1,929  | 1,441  | -25%     |
| Single Father Families        | 1151   | 1085   | -6%      |
| With Children Under Age 18    | 594    | 496    | -16%     |
| Female Single Parent Families | 4,685  | 3,888  | -17%     |
| With Children Under Age 18    | 3,347  | 2,580  | -23%     |

Source: U.S. Census Bureau

# **Economy**

|                          | Longfellow | Jackson<