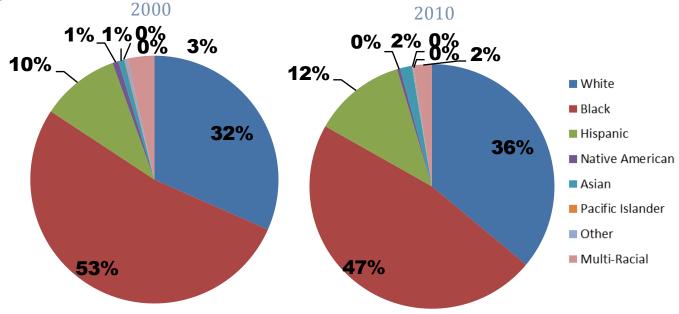

# **Demographics**

Source: U.S. Census Bureau

#### **Family Type with Related Children**

|                               | 2000   | 2010   | % Change |
|-------------------------------|--------|--------|----------|
| Total Population              | 57,782 | 49,960 | -14%     |
| Total Families                | 10,261 | 8,900  | -13%     |
| Married Families              | 4,425  | 3,927  | -11%     |
| With Children Under Age 18    | 1,929  | 1,441  | -25%     |
| Single Father Families        | 1151   | 1085   | -6%      |
| With Children Under Age 18    | 594    | 496    | -16%     |
| Female Single Parent Families | 4,685  | 3,888  | -17%     |
| With Children Under Age 18    | 3,347  | 2,580  | -23%     |