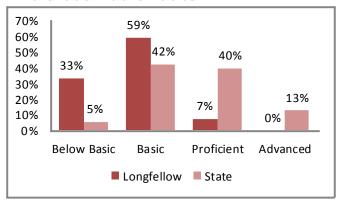

imum size of 4,000 people. (Source: U.S. Census Bureau).

## **Education**

#### **Longfellow Elementary**

Total 2012 Enrollment: 255

Ms. Michelle Dickerson, Principal

2830 Holmes, Kansas City, MO 64109

(816) 418-5325

mdickerson@kcpublicschools.org



Source: Missouri Department of Elementary and Secondary Education

#### 2012 Student Attendance Rate



Source: Missouri Department of Elementary and Secondary Education

#### Free/Reduced Lunch



Source: Missouri Department of Secondary an d Elementary Education

#### 2012 Missouri Assessment Program (MAP)

#### 5th Grade Science



Source: Missouri Department of Elementary and Secondary Education

## **Education**

#### 2012 Missouri Assessment Program (MAP), continued

#### 3rd Grade Communication Arts



#### 3rd Grade Mathematics



#### 4th Grade Communication Arts



#### 4th Grade Mathematics



#### 5th Grade Communication Arts



#### 5th Grade Mathematics



Source: Missouri Department of Elementary and Secondary Education

# **Education**

#### 2012 Missouri Assessment Program (MAP), continued

#### 6th Grade Communication Arts



#### 6th Grade Mathematics



Source: Missouri Department of Elementary and Secondary Education

# **Demographics**





Source: U.S. Census Bureau

#### Age by Sex





Source: U.S. Census Bureau

#### **Family Type with Related Children**

|                               | 2000   | 2010   | % Change |
|-------------------------------|--------|--------|----------|
| Total Population              | 57,782 | 49,960 | -14%     |
| Total Families                | 10,261 | 8,900  | -13%