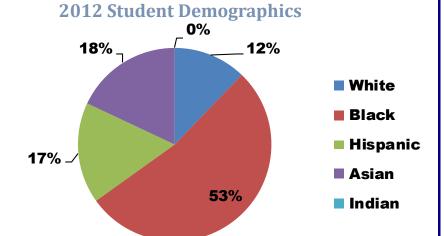

#### **Longfellow Elementary**

Total 2012 Enrollment: 255

Ms. Michelle Dickerson, Principal

2830 Holmes, Kansas City, MO 64109

(816) 418-5325

mdickerson@kcpublicschools.org

Source: Missouri Department of Elementary and Secondary Education