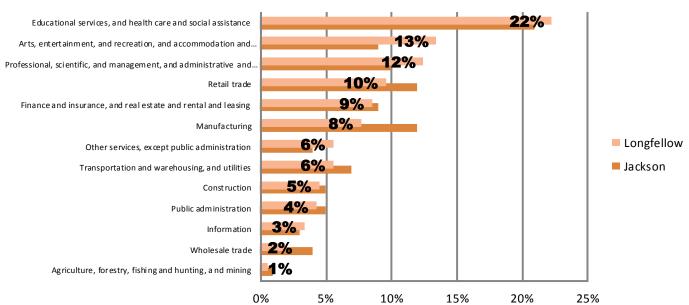

02 |
|                                                | One Child          | \$ | 17,552 |
| Two Adults                                     | Two Children       | ş  | 22,113 |
|                                                | Three Children     | \$ | 26,023 |

Note: The United States determines the official poverty rate using poverty thresholds that are issued each year by the Census Bureau. The thresholds represent the annual amount of cash income minimally required to support families of various sizes. A family is counted as poor if its pretax money income is below its poverty threshold. Money income does not include noncash benefits such as public housing, Medicaid, employer-provided health insurance and food stamps.

Source: National Poverty Center

#### **Employment by Industry**



U.S. Census Bureau, 2010 ACS 5 Year Estimates

# **Housing**

#### **Vacant Houses**



#### **Vacancy Rate**

|                | 2000  | 2010  |
|----------------|-------|-------|
| Longfellow     | 16.9% | 20.7% |
| Jackson County | 7.6%  | 12.0% |

Source: U.S. Census, 2000, 2010

#### **Home Values**



Source: U.S. Census, 2010 ACS 5 Year Estimates

### **Gross Rent**



Source: U.S. Census, 2010 ACS 5 Year Estimates

| Housing<br>Characteristics | 2000 to<br>2010<br>Change |
|----------------------------|---------------------------|
| Housing Units              | 5%                        |
| Tenure                     |                           |
| Owner                      | -5%                       |
| Renter                     | 2%                        |
| Units Moved int