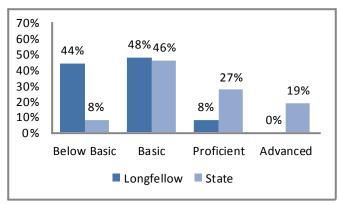

and 8,000 people, with an optimum size of 4,000 people. (Source: U.S. Census Bureau).

## **Education**

#### **Longfellow Elementary**

Total 2012 Enrollment: 255

Ms. Michelle Dickerson, Principal

2830 Holmes, Kansas City, MO 64109

(816) 418-5325

mdickerson@kcpublicschools.org



Source: Missouri Department of Elementary and Secondary Education

#### 2012 Student Attendance Rate



Source: Missouri Department of Elementary and Secondary Education

#### Free/Reduced Lunch



Source: Missouri Department of Secondary an d Elementary Education

#### 2012 Missouri Assessment Program (MAP)

#### 5th Grade Science



Source: Missouri Department of Elementary and Secondary Education

## **Education**

#### 2012 Missouri Assessment Program (MAP), continued

#### 3rd Grade Communication Arts



#### 3rd Grade Mathematics



#### 4th Grade Communication Arts



#### 4th Grade Mathematics



#### 5th Grade Communication Arts



#### 5th Grade Mathematics



Source: Missouri Department of Elementary and Secondary Education

# **Education**

#### 2012 Missouri Assessment Program (MAP), continued

#### 6th Grade Communication Arts



#### 6th Grade Mathematics



Source: Missouri Department of Elementary and Secondary Education

# **Demographics**





Source: U.S. Census Bureau

#### Age by Sex





Source: U.S. Census Bureau

#### **Family Type with Related Children**

|                               | 2000   | 2010   | % Change |
|-------------------------------|--------|--------|----------|
| Total Population              | 57,782 | 49,960 | -14%     |
| Total Families