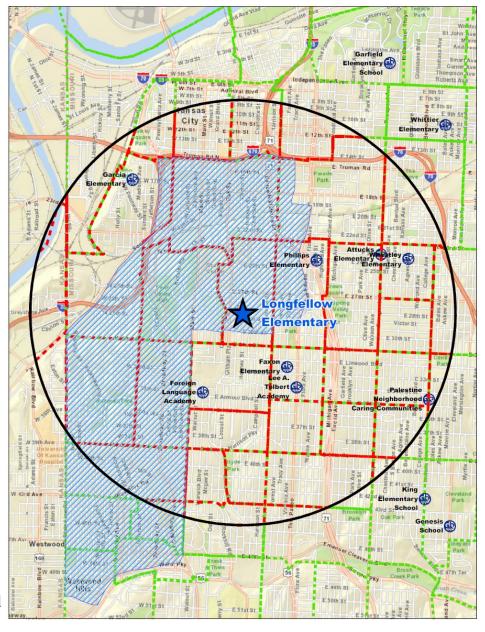

#### **Community Analysis Zone (CAZ)**

The Community Analysis Zone (CAZ) for the Longfellow community was established using Longfellow Elementary as a reference point and includes the area within a two-mile radius of the school (the black circle in the map at right).

The CAZ overlaps the school boundaries (blue shaded area) and allows for analysis of data about residents, neighborhoods and services within the community served by the Caring Communities site.

For the purpose of this book the boundaries of the Longfellow CAZ and the "Longfellow community" are the same, and the terms "CAZ" and "community" are used interchangeably.

Community data was analyzed by census tract (red boundaries) within the CAZ. Census tracts are small, relatively permanent statistical subdivisions of a county delineated by local participants as part of the U.S. Census Bureau's Participant Statistical Areas Program. The U.S. Census Bureau delineated census tracts in situations where no local participant existed or where local or tribal governments declined to participate. Census tracts generally have between 1,500 and 8,000 people, with an optimum size of 4,000 people. (Source: U.S. Census Bureau).