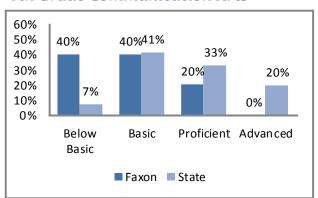

## 2012 Missouri Assessment Program (MAP)

#### 5th Grade Science

Source: Missouri Department of Elementary and Secondary Education