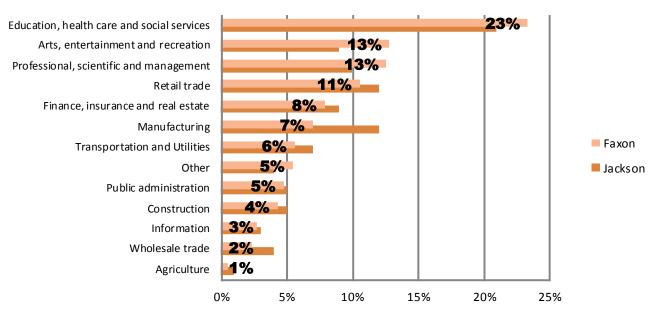

02 |
|                                                | One Child          | \$ | 17,552 |
| Two Adults                                     | Two Children       | \$ | 22,113 |
|                                                | Three Children     | \$ | 26,023 |

Note: The United States determines the official poverty rate using poverty thresholds that are issued each year by the Census Bureau. The thresholds represent the annual amount of cash income minimally required to support families of various sizes. A family is counted as poor if its pretax money income is below its poverty threshold. Money income does not include noncash benefits such as public housing, Medicaid, employer-provided health insurance and food stamps.

Source: National Poverty Center

#### **Employment by Industry**



U.S. Census Bureau, 2010 ACS 5 Year Estimates

## Housing

#### **Vacant Houses**



#### **Vacancy Rate**

|                | 2000  | 2010  |
|----------------|-------|-------|
| Faxon          | 16.6% | 23.0% |
| Jackson County | 7.6%  | 12.0% |

Source: U.S. Census, 2000, 2010

### **Home Values**



Source: U.S. Census, 2010 ACS 5 Year Estimates

## **Gross Rent**



| Housing<br>Characteristics              | 2000 to<br>2010<br>Change |
|-----------------------------------------|---------------------------|
| Housing Units                           | 0%                        |
| Tenure<br>Owner<br>Renter               | -15%<br>-3%               |
| Units Moved into<br>Previous Five Years | -20%                      |
| Age of<br>Housing Stock                 | 2010<br>Percent