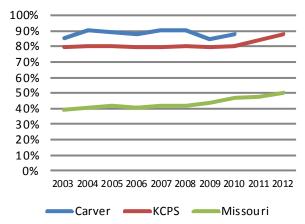

#### 2012 Student Attendance Rate

Source: Missouri Department of Elementary and Secondary Education