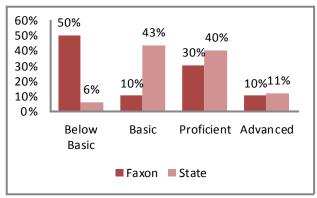

#### 2012 Missouri Assessment Program (MAP), continued

#### 3rd Grade Communication Arts

#### 3rd Grade Mathematics

#### 4th Grade Communication Arts

#### 4th Grade Mathematics

#### 5th Grade Communication Arts

#### 5th Grade Mathematics