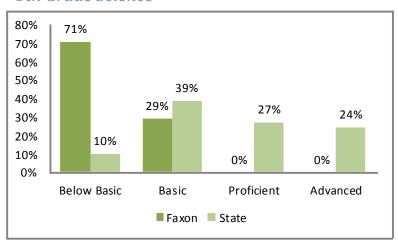

#### 5th Grade Science

Source: Missouri Department of Elementary and Secondary Education