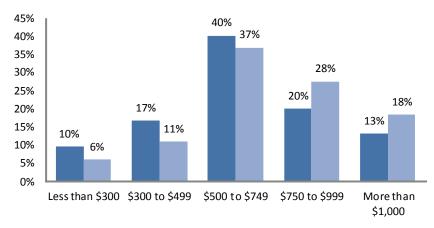

## **Gross Rent**

| Housing<br>Characteristics              | 2000 to<br>2010<br>Change |
|-----------------------------------------|---------------------------|
| Housing Units                           | 0%                        |
| Tenure<br>Owner<br>Renter               | -15%<br>-3%               |
| Units Moved into<br>Previous Five Years | -20%                      |
| Age of<br>Housing Stock                 | 2010<br>Percent           |
| Less than 5 Years                       | 2%                        |
| Less than 10 Years                      | 5%                        |
| Less than 20 Years                      | 10%                       |
| Less than 30 Years                      | 15%                       |
| Less than 40 Years                      | 21%                       |
| More than 50 Years                      | 79%                       |