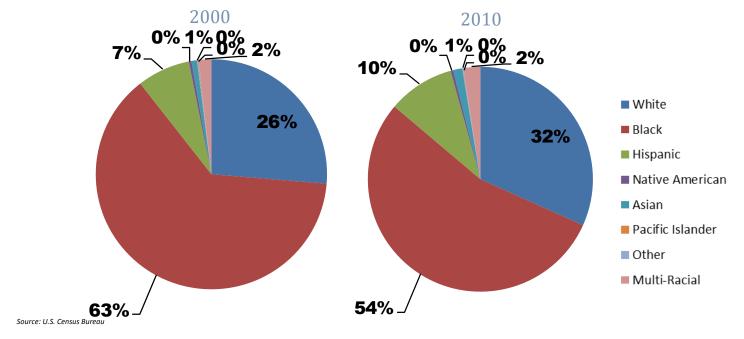

#### **2012 Student Demographics**

Source: Missouri Department of Elementary and Secondary Education