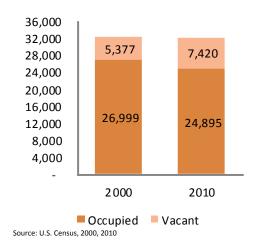

#### **Vacant Houses**

#### **Vacancy Rate**

|                | 2000  | 2010  |
|----------------|-------|-------|
| Faxon          | 16.6% | 23.0% |
| Jackson County | 7.6%  | 12.0% |

Source: U.S. Census, 2000, 2010