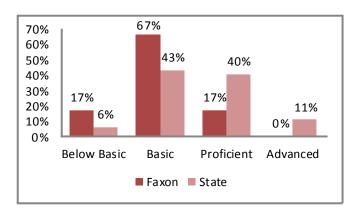

Elementary**

Total 2012 Enrollment: 323

Mr. Eric Neils, Principal

4600 Elmwood Ave., Kansas City, MO 64130

(816) 418-4925

eneils@kcpublicschools.org

#### **2012 Student Demographics**



Source: Missouri Department of Elementary and Secondary Education

#### 2012 Student Attendance Rate



Source: Missouri Department of Elementary and Secondary Education

#### Free/Reduced Lunch



Source: Missouri Department of Secondary and Elementary Education

## 2012 Missouri Assessment Program (MAP)

#### 5th Grade Science



Source: Missouri Department of Elementary and Secondary Education

## **Education**

#### 2012 Missouri Assessment Program (MAP), continued

#### 3rd Grade Communication Arts



#### 3rd Grade Mathematics



#### 4th Grade Communication Arts



#### 4th Grade Mathematics



#### 5th Grade Communication Arts



#### 5th Grade Mathematics



# **Education**

## 2012 Missouri Assessment Program (MAP), continued

#### 6th Grade Communication Arts



#### 6th Grade Mathematics



# **Demographics**





#### Age by Sex





Source: U.S. Census Bureau

## **Family Type with Related Children**

|                            | 2000   | 2010   | % Change |
|----------------------------|--------|--------|----------|
| Total Population           | 60,064 | 52,257 | -13%     |
| Total Families             | 12,023 | 9,921  | -17%     |
| Married Households         | 5,063  | 4,176  | -18%     |
| With Children Under Age 18 | 2,094  | 1,505  | -28%     |
| Single Male Householder    | 1331   | 1224   | -8%      |
| With Children Under Age 18 | 685    | 549    | -20%