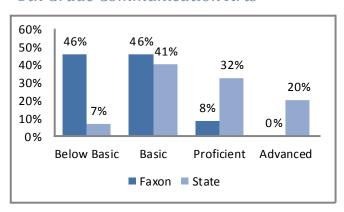

323

Mr. Eric Neils, Principal

4600 Elmwood Ave., Kansas City, MO 64130

(816) 418-4925

eneils@kcpublicschools.org

#### **2012 Student Demographics**



Source: Missouri Department of Elementary and Secondary Education

#### 2012 Student Attendance Rate



Source: Missouri Department of Elementary and Secondary Education

#### Free/Reduced Lunch



Source: Missouri Department of Secondary and Elementary Education

## 2012 Missouri Assessment Program (MAP)

#### 5th Grade Science



Source: Missouri Department of Elementary and Secondary Education

## **Education**

#### 2012 Missouri Assessment Program (MAP), continued

#### 3rd Grade Communication Arts



#### 3rd Grade Mathematics



#### 4th Grade Communication Arts



#### 4th Grade Mathematics



#### 5th Grade Communication Arts



#### 5th Grade Mathematics



# **Education**

## 2012 Missouri Assessment Program (MAP), continued

#### 6th Grade Communication Arts



#### 6th Grade Mathematics



# **Demographics**





#### Age by Sex





Source: U.S. Census Bureau

## **Family Type with Related Children**

|                            | 2000   | 2010   | % Change |
|----------------------------|--------|--------|----------|
| Total Population           | 60,064 | 52,257 | -13%     |
| Total Families             | 12,023 | 9,921  | -17%     |
| Married Households         | 5,063  | 4,176  | -18%     |
| With Children Under Age 18 | 2,094  | 1,505  | -28%     |
| Single Male Householder    | 1331   | 1224   | -8%      |
| With Children Under Age 18 | 685    | 549    | -20%     |
| Single Female Householder  | 5,62