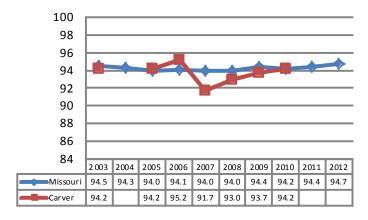

#### 2012 Student Attendance Rate

Source: Missouri Department of Elementary and Secondary Education