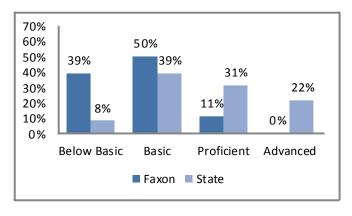

#### 5th Grade Science

Source: Missouri Department of Elementary and Secondary Education