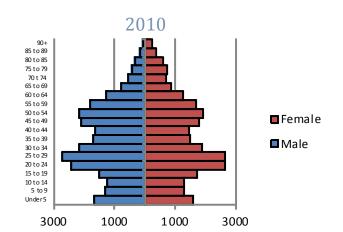

ducation

#### 2012 Student Attendance Rate



Source: Missouri Department of Elementary and Secondary Education

#### Free/Reduced Lunch



Source: Missouri Department of Secondary and Elementary Education

## 2012 Missouri Assessment Program (MAP)

#### 5th Grade Science



Source: Missouri Department of Elementary and Secondary Education

## **Education**

#### 2012 Missouri Assessment Program (MAP), continued

#### 3rd Grade Communication Arts



#### 3rd Grade Mathematics



#### 4th Grade Communication Arts



#### 4th Grade Mathematics



#### 5th Grade Communication Arts



#### 5th Grade Mathematics



# **Education**

## 2012 Missouri Assessment Program (MAP), continued

#### 6th Grade Communication Arts



#### 6th Grade Mathematics



# **Demographics**





#### Age by Sex





Source: U.S. Census Bureau

## **Family Type with Related Children**

|                            | 2000   | 2010   | % Change |
|----------------------------|--------|--------|----------|
| Total Population           | 60,064 | 52,257 | -13%     |
| Total Families             | 12,023 | 9,921  | -17%     |
| Married Households         | 5,063  | 4,176  | -18%     |
| With Children Under Age 18 | 2,094  | 1,505  | -28%     |
| Single Male Householder    | 1331   | 1224   | -8%      |
| With Children Under Age 18 | 685    | 549    | -20%     |
| Single Female Householder  | 5,629  | 4,521  | -20%     |
| With Children Under Age 18 | 3,958  | 2,894  | -27%     |

Source: U.S. Census Bureau

## **Economy**

|                          | Faxon    | Jackson<br>County |
|----------------------