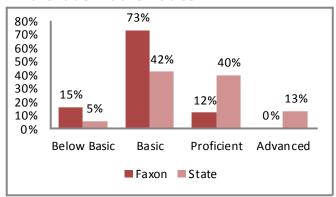

le. (Source: U.S. Census Bureau).

## **Education**

#### **Carver Elementary**

Total 2012 Enrollment: 323

Mr. Eric Neils, Principal

4600 Elmwood Ave., Kansas City, MO 64130

(816) 418-4925

eneils@kcpublicschools.org

#### **2012 Student Demographics**



Source: Missouri Department of Elementary and Secondary Education

#### 2012 Student Attendance Rate



Source: Missouri Department of Elementary and Secondary Education

#### Free/Reduced Lunch



Source: Missouri Department of Secondary and Elementary Education

## 2012 Missouri Assessment Program (MAP)

#### 5th Grade Science



Source: Missouri Department of Elementary and Secondary Education

## **Education**

#### 2012 Missouri Assessment Program (MAP), continued

#### 3rd Grade Communication Arts



#### 3rd Grade Mathematics



#### 4th Grade Communication Arts



#### 4th Grade Mathematics



#### 5th Grade Communication Arts



#### 5th Grade Mathematics



# **Education**

## 2012 Missouri Assessment Program (MAP), continued

#### 6th Grade Communication Arts



#### 6th Grade Mathematics



# **Demographics**





#### Age by Sex





Source: U.S. Census Bureau

## **Family Type with Related Children**

|                            | 2000   | 2010   | % Change |
|----------------------------|--------|--------|----------|
| Total Population           | 60,064 | 52,257 | -13%     |
| Total Families             | 12,023 | 9,921  | -17%     |
| Married Households         | 5,063  | 4,176  | -18%     |
| With Children Under Age 18 | 2,094  | 1,505  | -28%     |
| Single Male Householder    | 1331   | 1224   | -8