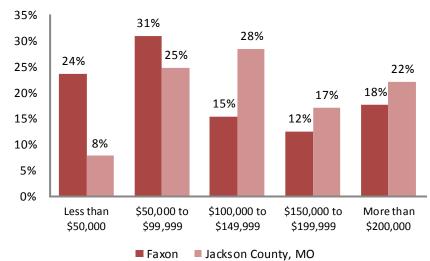

## **Economy**

|                          | Faxon    | Jackson<br>County |
|--------------------------|----------|-------------------|
| Median Income            | \$29,214 | \$46,252          |
| <b>Unemployment Rate</b> | 16.1%    | 8.8%              |

#### **Poverty**

|      | Faxon | Jackson County |
|------|-------|----------------|
| 2000 | 23.9% | 11.9%          |
| 2010 | 30.2% | 15.7%          |

U.S. Census Bureau, 2010 ACS 5 Year Estimates

| 2010 Poverty Thresholds, Selected Family Types |                    |    |        |
|------------------------------------------------|--------------------|----|--------|
| Single Individual                              | Under 65           | \$ | 11,344 |
| Single Individual                              | 65 years and Older | \$ | 10,458 |
|                                                | One Child          | \$ | 15,030 |
| Single Parent                                  | Two Children       | \$ | 17,568 |
|                                                | No Children        | \$ | 14,602 |
|                                                | One Child          | \$ | 17,552 |
| Two Adults                                     | Two Children       | \$ | 22,113 |
|                                                | Three Children     | \$ | 26,023 |