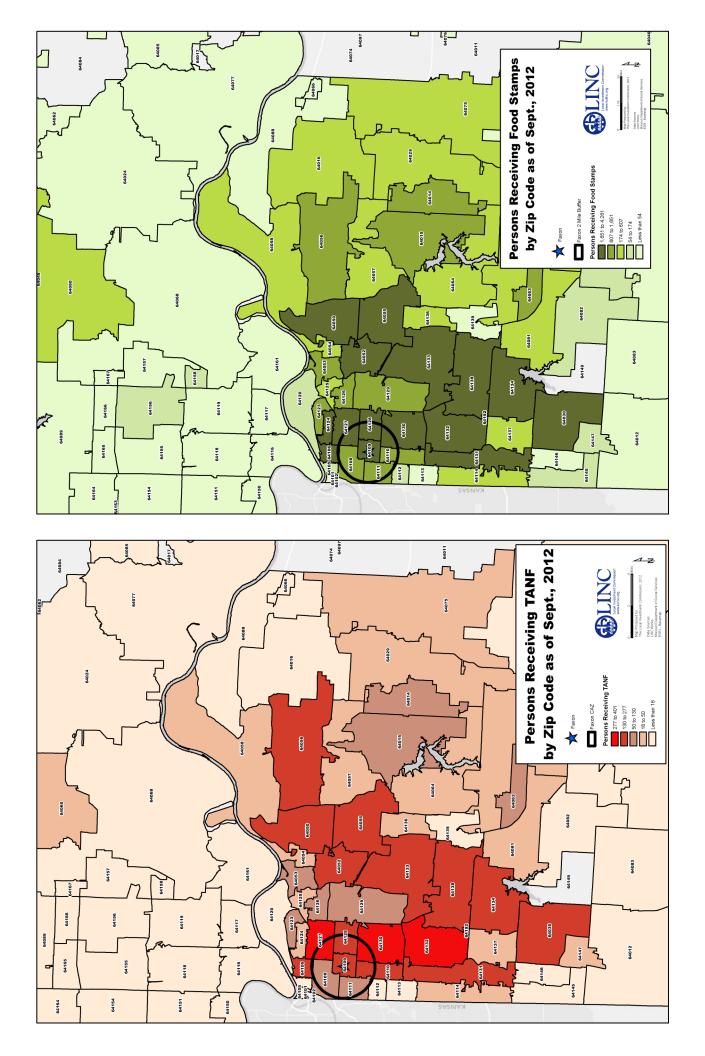

#### **Community Analysis Zone (CAZ)**

The Community Analysis Zone (CAZ) for the Faxon community was established using Faxon Elementary School as a reference point and includes the area within a two-mile radius of the school (the black circle in the map at right).

The CAZ allows for analysis of data about residents, neighborhoods and services within the community served by the Caring Communities site.

For the purpose of this book the boundaries of the Faxon CAZ and the "Faxon community" are the same, and the terms "CAZ" and "community" are used interchangeably.

Community data was analyzed by census tract (red boundaries) within the CAZ. Census tracts are small, relatively permanent statistical subdivisions of a county delineated by local participants as part of the U.S. Census Bureau's Participant Statistical Areas Program. The U.S. Census Bureau delineated census tracts in situations where no local participant existed or where local or tribal governments declined to participate. Census tracts generally have between 1,500 and 8,000 people, with an optimum size of 4,000 people. (Source: U.S. Census Bureau).