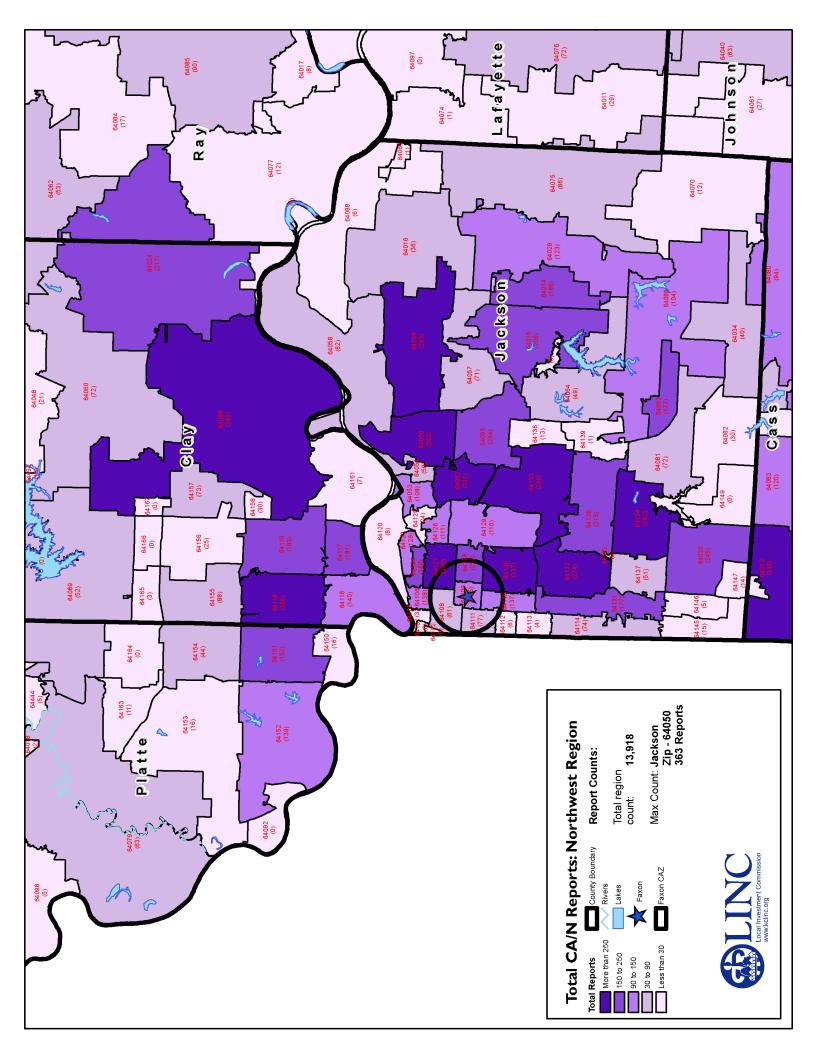

#### **Community Analysis Zone (CAZ)**

The Community Analysis Zone (CAZ) for the Faxon community was established using Faxon Elementary School as a reference point and includes the area within a two-mile radius of the school (the black circle in the map at right).

The CAZ allows for analysis of data about residents, neighborhoods and services within the community served by the Caring Communities site.

For the purpose of this book the boundaries of the Faxon CAZ and the "Faxon community" are the same, and the terms "CAZ" and "community" are used interchangeably.

Community data was analyzed by census tract (red boundaries) within the CAZ. Census tracts are small, relatively permanent statistical subdivisions of a county delineated by local participants as part of the U.S. Census Bureau's Participant Statistical Areas Program. The U.S. Census Bureau delineated census tracts in situations where no local participant existed or where local or tribal governments declined to participate. Census tracts generally have between 1,500 and 8,000 people, with an optimum size of 4,000 people. (Source: U.S. Census Bureau).