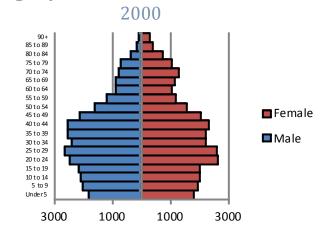

Education

#### 2012 Student Attendance Rate



Source: Missouri Department of Elementary and Secondary Education

#### Free/Reduced Lunch



Source: Missouri Department of Secondary and Elementary Education

## 2012 Missouri Assessment Program (MAP)

#### 5th Grade Science



Source: Missouri Department of Elementary and Secondary Education

## **Education**

#### 2012 Missouri Assessment Program (MAP), continued

#### 3rd Grade Communication Arts



#### 3rd Grade Mathematics



#### 4th Grade Communication Arts



#### 4th Grade Mathematics



#### 5th Grade Communication Arts



#### 5th Grade Mathematics



# **Education**

## 2012 Missouri Assessment Program (MAP), continued

#### 6th Grade Communication Arts



#### 6th Grade Mathematics



# **Demographics**





#### Age by Sex





Source: U.S. Census Bureau

## **Family Type with Related Children**

|                            | 2000   | 2010   | % Change |
|----------------------------|--------|--------|----------|
| Total Population           | 60,064 | 52,257 | -13%     |
| Total Families             | 12,023 | 9,921  | -17%     |
| Married Households         | 5,063  | 4,176  | -18%     |
| With Children Under Age 18 | 2,094  | 1,505  | -28%     |
| Single Male Householder    | 1331   | 1224   | -8%      |
| With Children Under Age 18 | 685    | 549    | -20%     |
| Single Female Householder  | 5,629  | 4,521  | -20%     |
| With Children Under Age 18 | 3,958  | 2,894  | -27%     |

Source: U.S. Census Bureau

## **Economy**

|                          | Faxon    | Jackson<br>County |
|--------------------