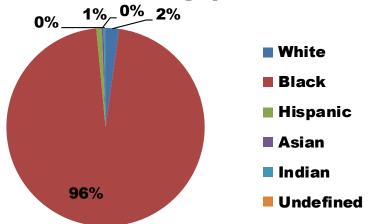

#### **2012 Student Demographics**

Source: Missouri Department of Elementary and Secondary Education