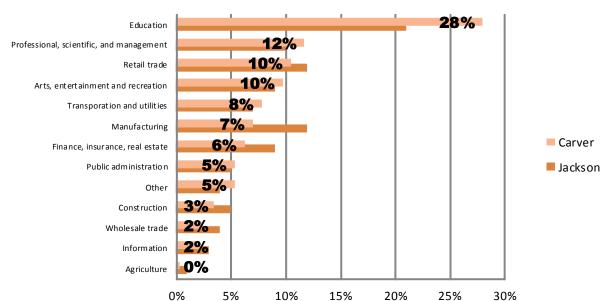

02 |
|                                                | One Child          | \$ | 17,552 |
| Two Adults                                     | Two Children       | \$ | 22,113 |
|                                                | Three Children     | \$ | 26,023 |

Note: The United States determines the official poverty rate using poverty thresholds that are issued each year by the Census Bureau. The thresholds represent the annual amount of cash income minimally required to support families of various sizes. A family is counted as poor if its pretax money income is below its poverty threshold. Money income does not include noncash benefits such as public housing, Medicaid, employer-provided health insurance and food stamps.

Source: National Poverty Center

#### **Employment by Industry**



U.S. Census Bureau, 2010 ACS 5 Year Estimates

## **Housing**

#### **Vacant Houses**



#### **Vacancy Rate**

|                | 2000  | 2010  |
|----------------|-------|-------|
| Carver         | 12.7% | 23.7% |
| Jackson County | 7.6%  | 12.0% |

Source: U.S. Census, 2000, 2010

#### **Home Values**



Source: U.S. Census, 2010 ACS 5 Year Estimates

#### **Gross Rent**



Jackson County, MO

Carver

Source: U.S. Census, 2010 ACS 5 Year Estimates

2000 to **Housing** 2010 **Characteristics** Change **Housing Units** 0% Tenure **Owner** -25% Renter 6% Units Moved into -17% **Previous Five Years** Age of 2010 **Housing Stock** Percent Less than 5 Years 1% Less than 10 Years 2% Less than 20 Years 6% Less than 30 Years 11% Less than 40 Years 19% More than 50 Years 81%

Source: U.S. Cens