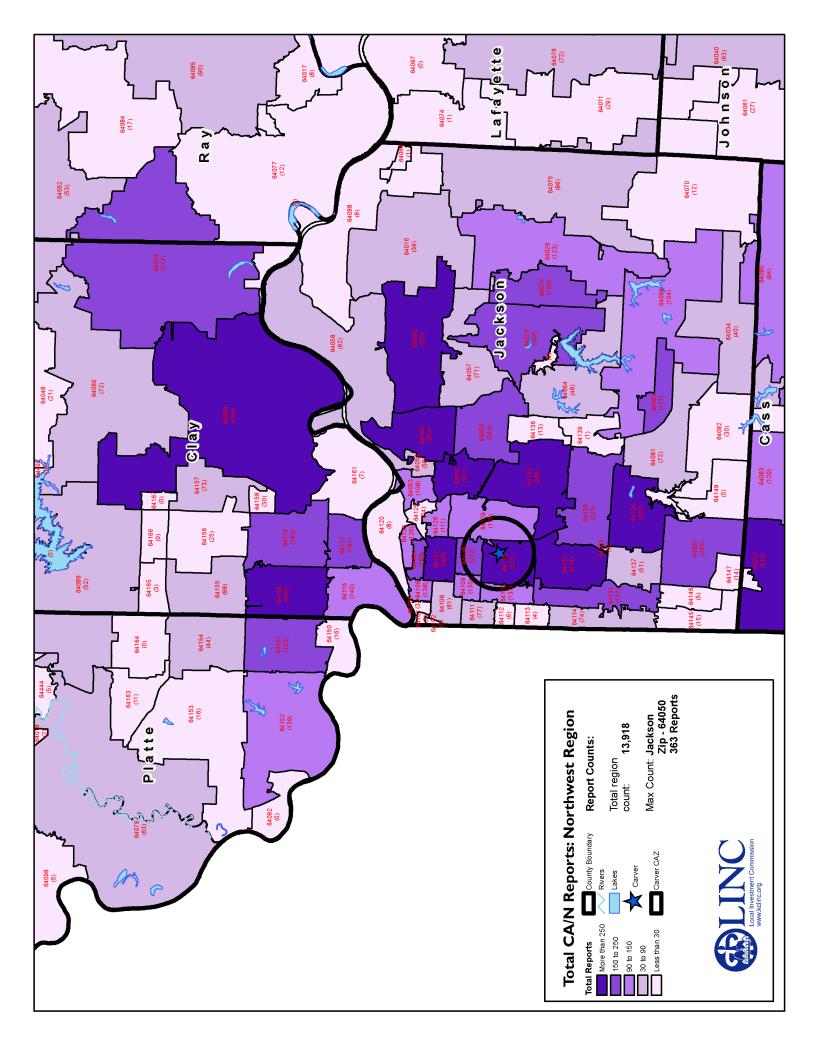

#### Community Analysis Zone (CAZ)

The Community Analysis Zone (CAZ) for the Carver community was established using Carver Elementary School as a reference point and includes the area within a two-mile radius of the school (the black circle in the map at right).

The CAZ allows for analysis of data about residents, neighborhoods and services within the community served by the Caring Communities site.

For the purpose of this book the boundaries of the Carver CAZ and the "Carver community" are the same, and the terms "CAZ" and "community" are used interchangeably.

Community data was analyzed by census tract within the CAZ. Census tracts are small, relatively permanent statistical subdivisions of a county delineated by local participants as part of the U.S. Census Bureau's Participant Statistical Areas Program. The U.S. Census Bureau delineated census tracts in situations where no local participant existed or where local or tribal governments declined to participate. Census tracts generally have between 1,500 and 8,000 people, with an optimum size of 4,000 people. (Source: U.S. Census Bureau).