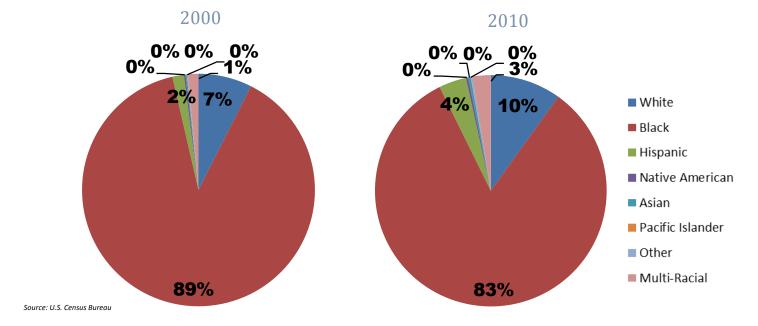

ondary Education

#### 2012 Student Attendance Rate



Source: Missouri Department of Elementary and Secondary Education

#### Free/Reduced Lunch



Source: Missouri Department of Secondary and Elementary Education

#### 2012 Missouri Assessment Program (MAP)

#### 5th Grade Science



Source: Missouri Department of Elementary and Secondary Education

## **Education**

#### 2012 Missouri Assessment Program (MAP), continued

#### 3rd Grade Communication Arts



#### 3rd Grade Mathematics



#### 4th Grade Communication Arts



#### 4th Grade Mathematics



#### 5th Grade Communication Arts



#### 5th Grade Mathematics



# **Education**

#### 2012 Missouri Assessment Program (MAP), continued

#### 6th Grade Communication Arts



#### 6th Grade Mathematics



# **Demographics**

#### Race



#### Age by Sex





Source: U.S. Census Bureau

#### **Family Type with Related Children**

|                            | 2000   | 2010   | % Change |
|----------------------------|--------|--------|----------|
| <b>Total Population</b>    | 39,033 | 32,884 | -16%     |
| <b>Total Families</b>      | 9,645  | 7,661  | -21%     |
| Married Households         | 3,837  | 2,640  | -31%     |
| With Children Under Age 18 | 1,547  | 952    | -38%     |
| Single Male Householder    | 9.8    | 869    | 8767%    |
| With Children Under Age 18 | 525    | 419    | -20%     |
| Single Female Householder  | 4,870  | 4,152  | -15%     |
| With Children Under Age 18 | 3,461  | 2,626  | -24%     |

Source: U.S. Census Bureau

## **Economy**

|                          | Carver   | Jackson<br>County |