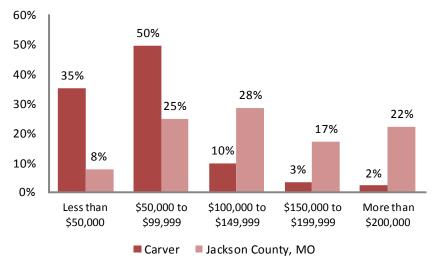

## **Economy**

|                          | Carver   | Jackson<br>County |
|--------------------------|----------|-------------------|
| Median Income            | \$26,347 | \$46,252          |
| <b>Unemployment Rate</b> | 21.2%    | 8.8%              |

#### **Poverty**

|      | Carver | Jackson County |
|------|--------|----------------|
| 2000 | 25.4%  | 11.9%          |
| 2010 | 32.4%  | 15.7%          |

U.S. Census Bureau, 2010 ACS 5 Year Estimates