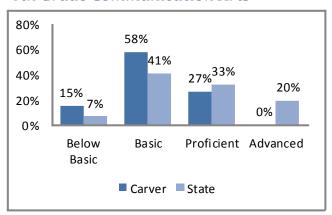

#### 2012 Missouri Assessment Program (MAP)

#### 5th Grade Science

Source: Missouri Department of Elementary and Secondary Education