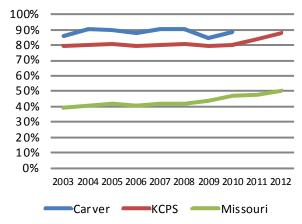

#### 2012 Student Attendance Rate

Source: Missouri Department of Elementary and Secondary Education