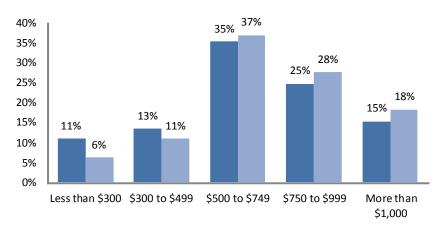

#### **Gross Rent**

Jackson County, MO

Carver

Source: U.S. Census, 2010 ACS 5 Year Estimates

2000 to **Housing** 2010 **Characteristics** Change **Housing Units** 0% Tenure **Owner** -25% Renter 6% Units Moved into -17% **Previous Five Years** Age of 2010 **Housing Stock** Percent Less than 5 Years 1% Less than 10 Years 2% Less than 20 Years 6% Less than 30 Years 11% Less than 40 Years 19% More than 50 Years 81%