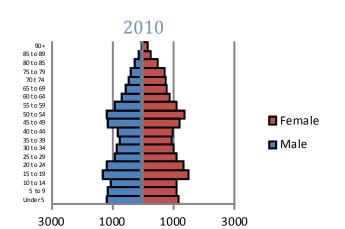

# 2012 Student Attendance Rate



Source: Missouri Department of Elementary and Secondary Education

#### Free/Reduced Lunch



Source: Missouri Department of Secondary and Elementary Education

#### 2012 Missouri Assessment Program (MAP)

#### 5th Grade Science



Source: Missouri Department of Elementary and Secondary Education

## **Education**

#### 2012 Missouri Assessment Program (MAP), continued

#### 3rd Grade Communication Arts



#### 3rd Grade Mathematics



#### 4th Grade Communication Arts



#### 4th Grade Mathematics



#### 5th Grade Communication Arts



#### 5th Grade Mathematics



# **Education**

#### 2012 Missouri Assessment Program (MAP), continued

#### 6th Grade Communication Arts



#### 6th Grade Mathematics



# **Demographics**

#### Race



#### Age by Sex





Source: U.S. Census Bureau

#### **Family Type with Related Children**

|                            | 2000   | 2010   | % Change |
|----------------------------|--------|--------|----------|
| <b>Total Population</b>    | 39,033 | 32,884 | -16%     |
| <b>Total Families</b>      | 9,645  | 7,661  | -21%     |
| Married Households         | 3,837  | 2,640  | -31%     |
| With Children Under Age 18 | 1,547  | 952    | -38%     |
| Single Male Householder    | 9.8    | 869    | 8767%    |
| With Children Under Age 18 | 525    | 419    | -20%     |
| Single Female Householder  | 4,870  | 4,152  | -15%     |
| With Children Under Age 18 | 3,461  | 2,626  | -24%     |

Source: U.S. Census Bureau

## **Economy**

|                          | Carver   | Jackson<br>County |
|--------------------