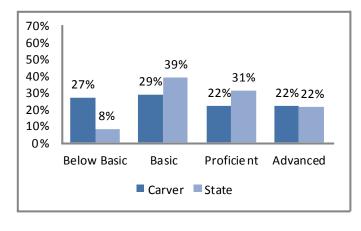

#### 2012 Missouri Assessment Program (MAP)

#### 5th Grade Science

Source: Missouri Department of Elementary and Secondary Education