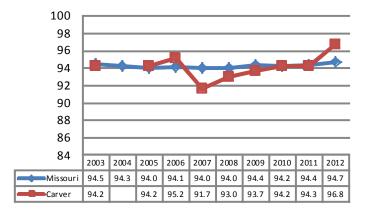

#### 2012 Student Attendance Rate

Source: Missouri Department of Elementary and Secondary Education