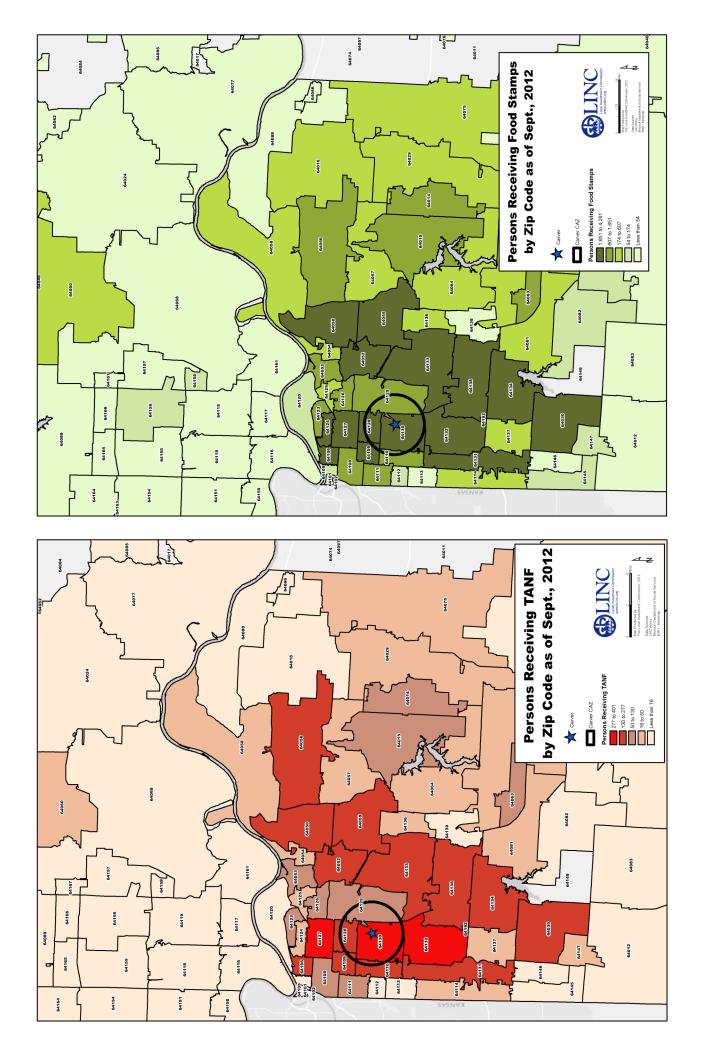

#### Community Analysis Zone (CAZ)

The Community Analysis Zone (CAZ) for the Carver community was established using Carver Elementary School as a reference point and includes the area within a two-mile radius of the school (the black circle in the map at right).

The CAZ allows for analysis of data about residents, neighborhoods and services within the community served by the Caring Communities site.

For the purpose of this book the boundaries of the Carver CAZ and the "Carver community" are the same, and the terms "CAZ" and "community" are used interchangeably.