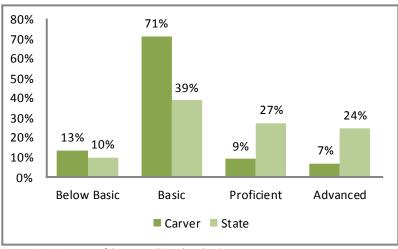

#### 2012 Missouri Assessment Program (MAP)

#### 5th Grade Science

Source: Missouri Department of Elementary and Secondary Education