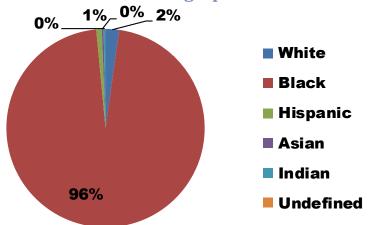

f Michigan National Poverty Center.

Community data was analyzed by census tract within the CAZ. Census tracts are small, relatively permanent statistical subdivisions of a county delineated by local participants as part of the U.S. Census Bureau's Participant Statistical Areas Program. The U.S. Census Bureau delineated census tracts in situations where no local participant existed or where local or tribal governments declined to participate. Census tracts generally have between 1,500 and 8,000 people, with an optimum size of 4,000 people. (Source: U.S. Census Bureau).

## **Education**

#### **Carver Elementary**

Total 2012 Enrollment: 323

Mr. Eric Nelis, Principal

4600 Elmwood Ave., Kansas City, MO 64130

(816) 418-4925

eneils@kcpublicschools.org

#### **2012 Student Demographics**



Source: Missouri Department of Elementary and Secondary Education

#### 2012 Student Attendance Rate



Source: Missouri Department of Elementary and Secondary Education

#### Free/Reduced Lunch



Source: Missouri Department of Secondary and Elementary Education

#### 2012 Missouri Assessment Program (MAP)

#### 5th Grade Science



Source: Missouri Department of Elementary and Secondary Education

## **Education**

#### 2012 Missouri Assessment Program (MAP), continued

#### 3rd Grade Communication Arts



#### 3rd Grade Mathematics



#### 4th Grade Communication Arts



#### 4th Grade Mathematics



#### 5th Grade Communication Arts



#### 5th Grade Mathematics



# **Education**

#### 2012 Missouri Assessment Program (MAP), continued

#### 6th Grade Communication Arts



#### 6th G