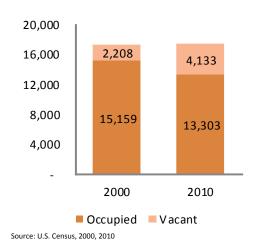

#### **Vacant Houses**

#### **Vacancy Rate**

|                | 2000  | 2010  |
|----------------|-------|-------|
| Carver         | 12.7% | 23.7% |
| Jackson County | 7.6%  | 12.0% |

Source: U.S. Census, 2000, 2010