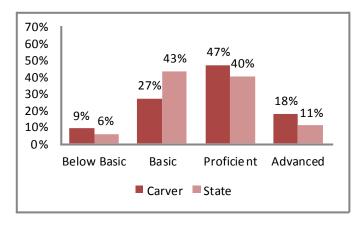

ementary**

Total 2012 Enrollment: 323

Mr. Eric Nelis, Principal

4600 Elmwood Ave., Kansas City, MO 64130

(816) 418-4925

eneils@kcpublicschools.org

#### **2012 Student Demographics**



Source: Missouri Department of Elementary and Secondary Education

#### 2012 Student Attendance Rate



Source: Missouri Department of Elementary and Secondary Education

#### Free/Reduced Lunch



Source: Missouri Department of Secondary and Elementary Education

#### 2012 Missouri Assessment Program (MAP)

#### 5th Grade Science



Source: Missouri Department of Elementary and Secondary Education

## **Education**

#### 2012 Missouri Assessment Program (MAP), continued

#### 3rd Grade Communication Arts



#### 3rd Grade Mathematics



#### 4th Grade Communication Arts



#### 4th Grade Mathematics



#### 5th Grade Communication Arts



#### 5th Grade Mathematics



# **Education**

#### 2012 Missouri Assessment Program (MAP), continued

#### 6th Grade Communication Arts



#### 6th Grade Mathematics



# **Demographics**

#### Race



#### Age by Sex





Source: U.S. Census Bureau

#### **Family Type with Related Children**

|                            | 2000   | 2010   | % Change |
|----------------------------|--------|--------|----------|
| <b>Total Population</b>    | 39,033 | 32,884 | -16%     |
| <b>Total Families</b>      | 9,645  | 7,661  | -21%     |
| Married Households         | 3,837  | 2,640  | -31%     |
| With Children Under Age 18 | 1,547  | 952    | -38%     |
| Single Male Householder    | 9.8    | 869    | 8767%    |
| With Children Under Age 18 | 525    | 419