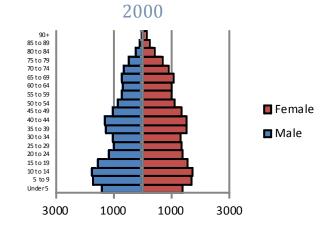

### 2012 Student Attendance Rate



Source: Missouri Department of Elementary and Secondary Education

#### Free/Reduced Lunch



Source: Missouri Department of Secondary and Elementary Education

#### 2012 Missouri Assessment Program (MAP)

#### 5th Grade Science



Source: Missouri Department of Elementary and Secondary Education

## **Education**

#### 2012 Missouri Assessment Program (MAP), continued

#### 3rd Grade Communication Arts



#### 3rd Grade Mathematics



#### 4th Grade Communication Arts



#### 4th Grade Mathematics



#### 5th Grade Communication Arts



#### 5th Grade Mathematics



# **Education**

#### 2012 Missouri Assessment Program (MAP), continued

#### 6th Grade Communication Arts



#### 6th Grade Mathematics



# **Demographics**

#### Race



#### Age by Sex





Source: U.S. Census Bureau

#### **Family Type with Related Children**

|                            | 2000   | 2010   | % Change |
|----------------------------|--------|--------|----------|
| <b>Total Population</b>    | 39,033 | 32,884 | -16%     |
| <b>Total Families</b>      | 9,645  | 7,661  | -21%     |
| Married Households         | 3,837  | 2,640  | -31%     |
| With Children Under Age 18 | 1,547  | 952    | -38%     |
| Single Male Householder    | 9.8    | 869    | 8767%    |
| With Children Under Age 18 | 525    | 419    | -20%     |
| Single Female Householder  | 4,870  | 4,152  | -15%     |
| With Children Under Age 18 | 3,461  | 2,626  | -24%     |

Source: U.S. Census Bureau

## **Economy**

|                          | Carver   | Jackson<br>County |
|------------------