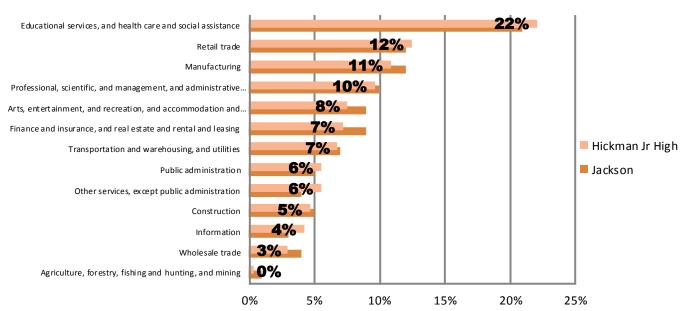

,602 |
|                                                | One Child          | \$ | 17,552 |
| Two Adults                                     | Two Children       | \$ | 22,113 |
|                                                | Three Children     | \$ | 26,023 |

Note: The United States determines the official poverty rate using poverty thresholds that are issued each year by the Census Bureau. The thresholds represent the annual amount of cash income minimally required to support families of various sizes. A family is counted as poor if its pretax money income is below its poverty threshold. Money income does not include noncash benefits such as public housing, Medicaid, employer-provided health insurance and food stamps.

Source: National Poverty Center

## **Employment by Industry**



# **Housing**

#### **Vacant Houses**



#### **Vacancy Rate**

|                           | 2000 | 2010  |
|---------------------------|------|-------|
| Hickman Mills Jr.<br>High | 4.1% | 9.6%  |
| <b>Jackson County</b>     | 7.6% | 12.0% |

Source: U.S. Census 2000, 2010

## **Home Values**



Source: U.S. Census, 2010 ACS 5 Year Estimates

## **Gross Rent**



■ Hickman Jr. High ■ Jackson County, MO **Housing Units** 1% Tenure **Owner** -12% Renter 9% Units Moved into -26% **Previous Five Years** Age of 2010 **Housing Stock Percent** Less than 5 Years 0% Less than 10 Years 1% Less than 20 Years 5% Less than 30 Years 15% Less than 40 Years 34%

**Housing** 

**Characteristics** 

2000 to

2010

Change

66%

Source: U.S. Census, 2010 ACS 5 Year Estimates

More than 50 Years

Source: U