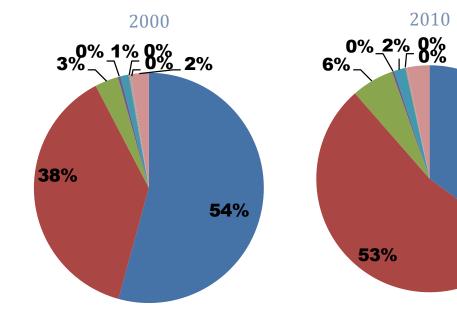

## **Family Type with Related Children**

| J J I                      |        |        |          |
|----------------------------|--------|--------|----------|
|                            | 2000   | 2010   | % Change |
| Total Population           | 24,636 | 24,142 | -2%      |
| Total Families             | 6,458  | 6,142  | -5%      |
| Married Families           | 4,324  | 3,374  | -22%     |
| With Children Under Age 18 | 1,941  | 1,414  | -27%     |
| Single Male Households     | 441    | 590    | 34%      |
| With Children Under Age 18 | 256    | 351    | 37%      |
| Single Female Households   | 1,693  | 2,178  | 29%      |
| With Children Under Age 18 | 1,200  | 1,520  | 27%      |