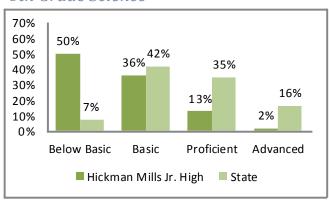

## 2012 Missouri Assessment Program (MAP)

#### 8th Grade Science

Source: Missouri Department of Secondary and Elementary Education