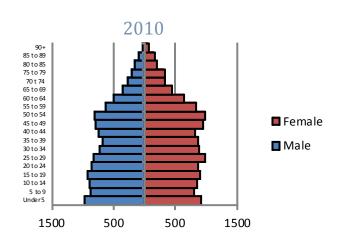

|

Source: Missouri Department of Elementary and Secondary Education

## Free/Reduced Lunch

|                  | 2011  | 2012  |
|------------------|-------|-------|
| Missouri         | 47.8% | 49.5% |
| Hickman Jr. High | 81.8% | 82.8% |

Source: Missouri Department of Secondary an d Elementary Education

## 2012 Missouri Assessment Program (MAP)

#### 8th Grade Science



Source: Missouri Department of Secondary and Elementary Education

# **Education**

# 2012 Missouri Assessment Program (MAP)

#### 8th Grade Communication Arts



Source: Missouri Department of Secondary and Elementary Education

## 8th Grade Mathematics



35%

WhiteBlackHispanic

Asian

Other

■ Native American

■ Pacific Islander

■ Multi-Racial

# **Demographics**





Source: U.S. Census Bureau

## Age by Sex





Source: U.S. Census Bureau

## **Family Type with Related Children**

| J J I                      |        |        |          |
|----------------------------|--------|--------|----------|
|                            | 2000   | 2010   | % Change |
| Total Population           | 24,636 | 24,142 | -2%      |
| Total Families             | 6,458  | 6,142  | -5%      |
| Married Families           | 4,324  | 3,374  | -22%     |
| With Children Under Age 18 | 1,941  | 1,414  | -27%     |
| Single Male Households     | 441    | 590    | 34%      |
| With Children Under Age 18 | 256    | 351    | 37%      |
| Single Female Households   | 1,693  | 2,178  | 29%      |
| With Children Under Age 18 | 1,200  | 1,520  | 27%      |

Source: U.S. Census Bureau

# **Economy**

|