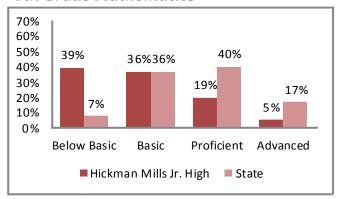

# 2012 Missouri Assessment Program (MAP)

## 8th Grade Mathematics

35%

WhiteBlackHispanic

Asian

Other

■ Native American

■ Pacific Islander

■ Multi-Racial