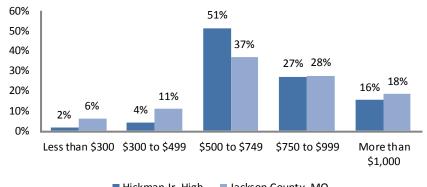

## **Gross Rent**

■ Hickman Jr. High ■ Jackson County, MO **Housing Units** 1% Tenure **Owner** -12% Renter 9% Units Moved into -26% **Previous Five Years** Age of 2010 **Housing Stock Percent** Less than 5 Years 0% Less than 10 Years 1% Less than 20 Years 5% Less than 30 Years 15% Less than 40 Years 34%

**Housing** 

**Characteristics** 

2000 to

2010

Change

66%

Source: U.S. Census, 2010 ACS 5 Year Estimates

More than 50 Years

Source: U.S. Census, 2010 ACS 5 Year Estimates