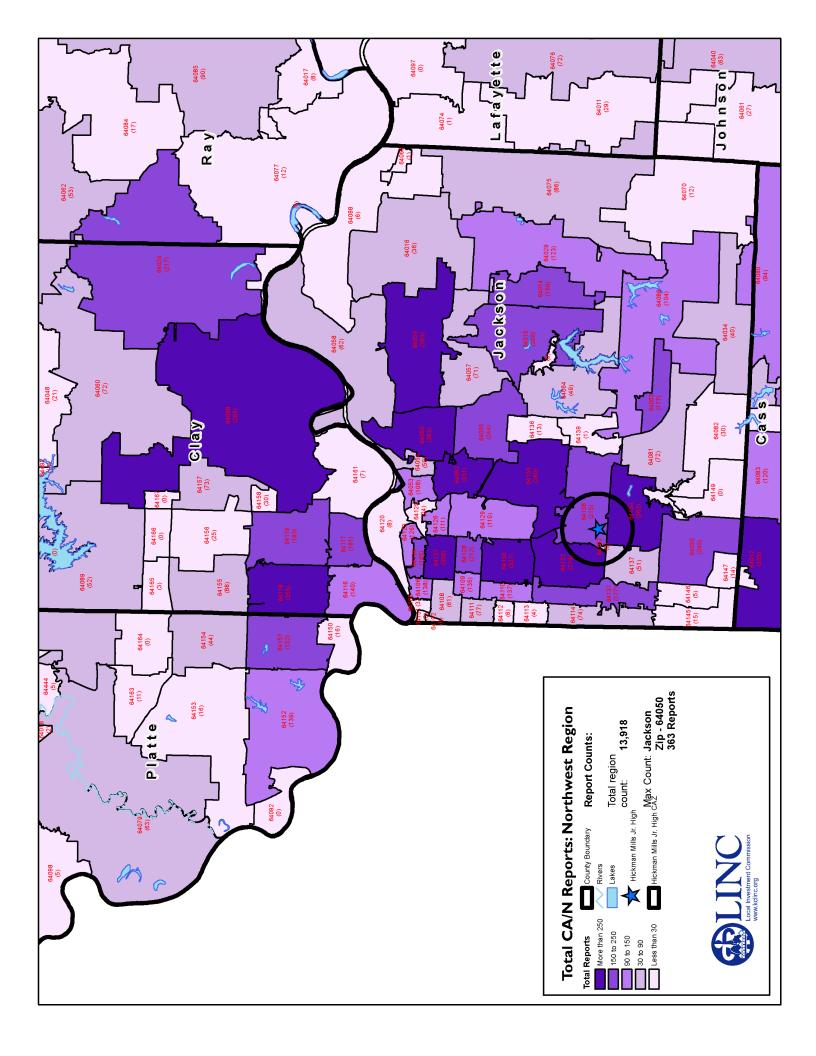

## **Community Analysis Zone (CAZ)**

The Community Analysis Zone (CAZ) for the Hickman Mills Jr. High community was established using Hickman Mills Jr. High School as a reference point and includes the area within a two-mile radius of the school (the black circle in the map at right). The school catchment area for Hickman Mills Jr. High School encompasses the entire Hickman Mills School District.

The CAZ allows for analysis of data about residents, neighborhoods and services within the community served by the Caring Communities site.

For the purpose of this book the boundaries of the Hickman Mills Jr. High CAZ and the "Hickman Mills Jr. High community" are the same, and the terms "CAZ" and "community" are used interchangeably.

Community data was analyzed by census tract (red boundaries) within the CAZ. Census tracts are small, relatively permanent statistical subdivisions of a county delineated by local participants as part of the U.S. Census Bureau's Participant Statistical Areas Program. The U.S. Census Bureau delineated census tracts in situations where no local participant existed or where local or tribal governments declined to participate. Census tracts generally have between 1,500 and 8,000 people, with an optimum size of 4,000 people. (Source: U.S. Census Bureau.)