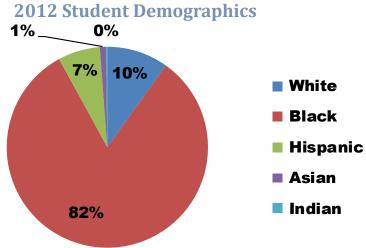

## 8th Grade Mathematics

35%

WhiteBlackHispanic

Asian

Other

■ Native American

■ Pacific Islander

■ Multi-Racial

# **Demographics**

Source: U.S. Census Bureau