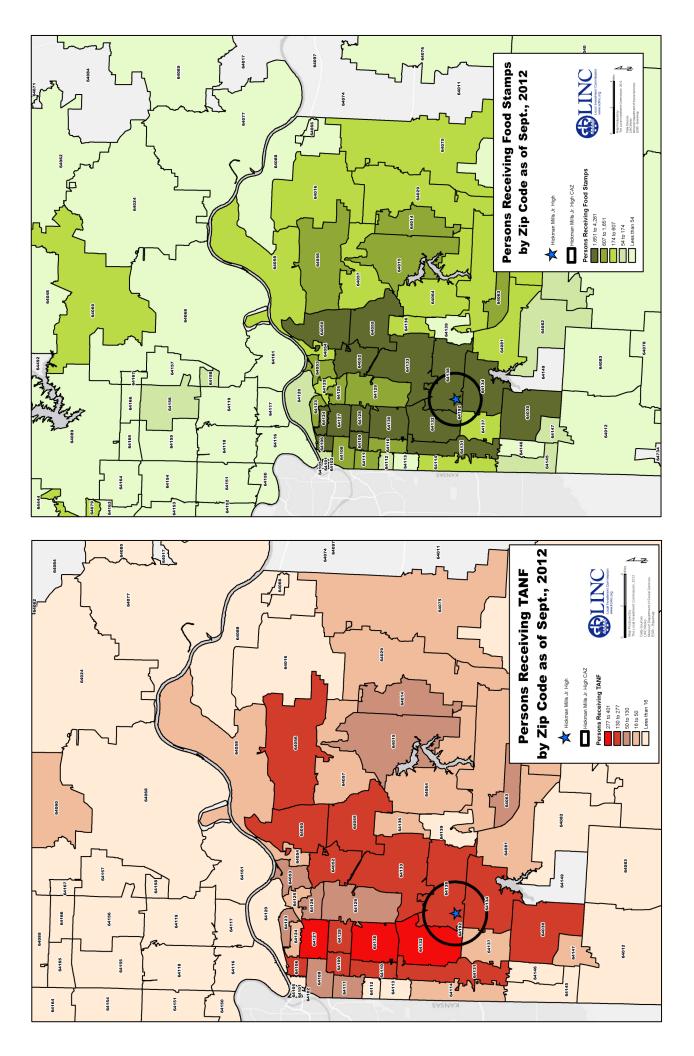

## **Community Analysis Zone (CAZ)**

The Community Analysis Zone (CAZ) for the Hickman Mills Jr. High community was established using Hickman Mills Jr. High School as a reference point and includes the area within a two-mile radius of the school (the black circle in the map at right). The school catchment area for Hickman Mills Jr. High School encompasses the entire Hickman Mills School District.

The CAZ allows for analysis of data about residents, neighborhoods and services within the community served by the Caring Communities site.

For the purpose of this book the boundaries of the Hickman Mills Jr. High CAZ and the "Hickman Mills Jr. High community" are the same, and the terms "CAZ" and "community" are used interchangeably.

Community data was analyzed by census tract (red boundaries) within the CAZ. Census tracts are small, relatively permanent statistical subdivisions of a county delineated by local participants as part of the U.S. Census Bureau's Participant Statistical Areas Program. The U.S. Census Bureau delineated census tracts in situations where no local participant existed or where local or tribal governments declined to participate. Census tracts generally have between 1,500 and 8,000 people, with an optimum size of 4,000 people. (Source: U.S. Census Bureau.)