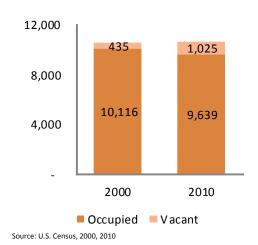

#### **Vacant Houses**

#### **Vacancy Rate**

|                           | 2000 | 2010  |
|---------------------------|------|-------|
| Hickman Mills Jr.<br>High | 4.1% | 9.6%  |
| <b>Jackson County</b>     | 7.6% | 12.0% |

Source: U.S. Census 2000, 2010