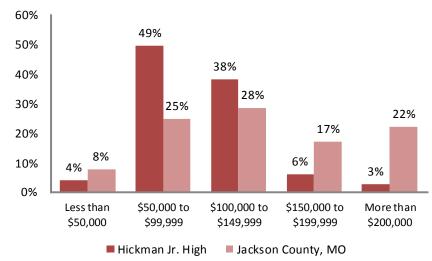

# **Economy**

|                          | Hickman Jr.<br>High | Jackson<br>County |
|--------------------------|---------------------|-------------------|
| Median Income            | \$41,601            | \$46,252          |
| <b>Unemployment Rate</b> | 10.7%               | 8.8%              |

U.S. Census Bureau, 2010 ACS 5 Year Estimates