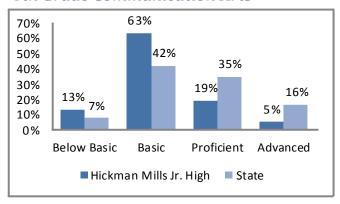

# 2012 Missouri Assessment Program (MAP)

#### 8th Grade Communication Arts

Source: Missouri Department of Secondary and Elementary Education