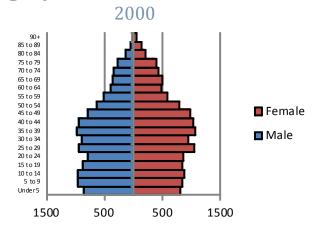

% |

Source: Missouri Department of Elementary and Secondary Education

## Free/Reduced Lunch

|                  | 2011  | 2012  |
|------------------|-------|-------|
| Missouri         | 47.8% | 49.5% |
| Hickman Jr. High | 81.8% | 82.8% |

Source: Missouri Department of Secondary an d Elementary Education

## 2012 Missouri Assessment Program (MAP)

#### 8th Grade Science



Source: Missouri Department of Secondary and Elementary Education

# **Education**

# 2012 Missouri Assessment Program (MAP)

#### 8th Grade Communication Arts



Source: Missouri Department of Secondary and Elementary Education

## 8th Grade Mathematics



35%

WhiteBlackHispanic

Asian

Other

■ Native American

■ Pacific Islander

■ Multi-Racial

# **Demographics**





Source: U.S. Census Bureau

## Age by Sex





Source: U.S. Census Bureau

## **Family Type with Related Children**

| J J I                      |        |        |          |
|----------------------------|--------|--------|----------|
|                            | 2000   | 2010   | % Change |
| Total Population           | 24,636 | 24,142 | -2%      |
| Total Families             | 6,458  | 6,142  | -5%      |
| Married Families           | 4,324  | 3,374  | -22%     |
| With Children Under Age 18 | 1,941  | 1,414  | -27%     |
| Single Male Households     | 441    | 590    | 34%      |
| With Children Under Age 18 | 256    | 351    | 37%      |
| Single Female Households   | 1,693  | 2,178  | 29%      |
| With Children Under Age 18 | 1,200  | 1,520  | 27%      |

Source: U.S. Census Bureau

# **Economy**

|