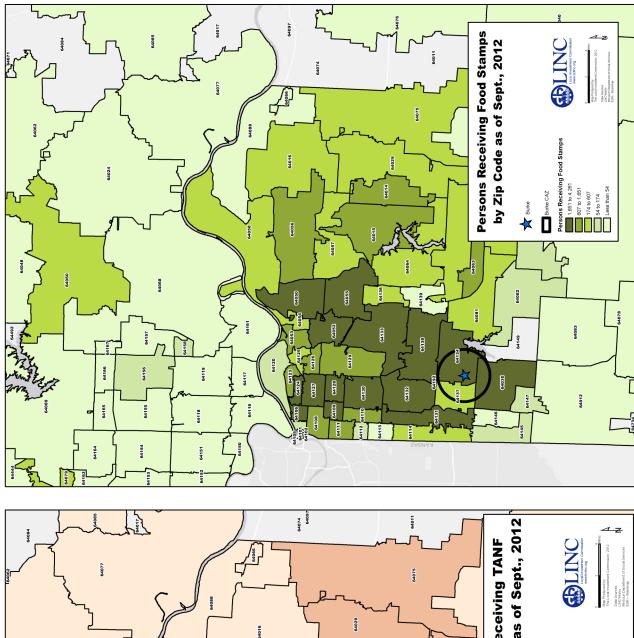

# **Community Analysis Zone (CAZ)**

The Community Analysis Zone (CAZ) for the Burke community was established using Burke Elementary as a reference point and includes the area within a twomile radius of the school (the black circle in the map at right). The school catchment area is displayed by the white and blue striped area.

The CAZ overlaps the school boundaries (blue shaded area) and allows for analysis of data about residents, neighborhoods and services within the community served by the Caring Communities site.

For the purpose of this book the boundaries of the Burke CAZ and the "Burke community" are the same, and the terms "CAZ" and "community" are used interchangeably.

Community data was analyzed by census tract (red boundaries) within the CAZ. Census tracts are small, relatively permanent statistical subdivisions of a county delineated by local participants as part of the U.S. Census Bureau's Participant Statistical Areas Program. The U.S. Census Bureau delineated census tracts in situations where no local participant existed or where local or tribal governments declined to participate. Census tracts generally have between 1,500 and 8,000 people, with an optimum size of 4,000 people. (Source: U.S. Census Bureau).