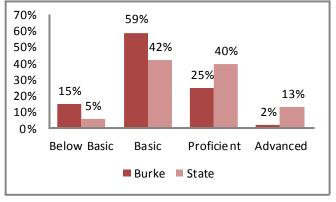

## 2012 Missouri Assessment Program (MAP), continued

# 5th Grade Communication Arts

Source: Missouri Department of Elementary and Secondary Education