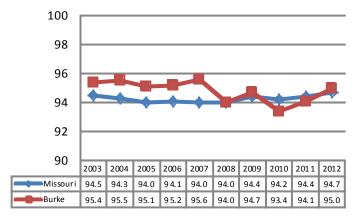

es) within the CAZ. Census tracts are small, relatively permanent statistical subdivisions of a county delineated by local participants as part of the U.S. Census Bureau's Participant Statistical Areas Program. The U.S. Census Bureau delineated census tracts in situations where no local participant existed or where local or tribal governments declined to participate. Census tracts generally have between 1,500 and 8,000 people, with an optimum size of 4,000 people. (Source: U.S. Census Bureau).

# **Education**

#### **Burke Elementary**

Total 2012 Enrollment: 378

#### Mrs. Deborah Fortner, Principal

1115 Bennington Ave., Kansas City, MO 64134 (816) 316-7550 deborahf@hickmanmills.org



Source: Missouri Department of Elementary and Secondary Education

#### 2012 Student Attendance Rate



## **Free/Reduced Lunch**



Source: Missouri Department of Elementary and Secondary Education

## 2012 Missouri Assessment Program (MAP)



5th Grade Science

Source: Missouri Department of Elementary and Secondary Education

Source: Missouri Department of Secondary an d Elementary Education

# **Education**

## 2012 Missouri Assessment Program (MAP), continued



#### **3rd Grade Mathematics**



#### 4th Grade Communication Arts



## 4th Grade Mathematics



# 5th Grade Communication Arts



Source: Missouri Department of Elementary and Secondary Education

## 5th Grade Mathematics



# **Demographics**



Source: U.S. Census Bureau

## Family Type with Related Children

|                               | 2000   | 2010   | % Change |
|-------------------------------|--------|--------|