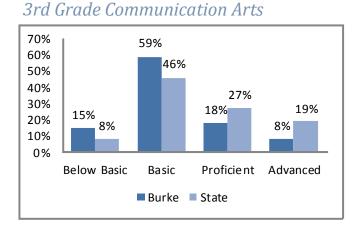

## 2012 Missouri Assessment Program (MAP), continued

#### 4th Grade Communication Arts