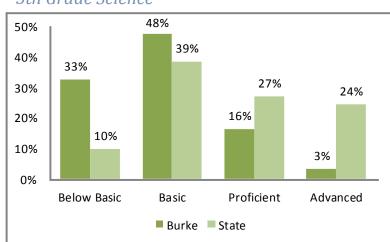

## 2012 Missouri Assessment Program (MAP)

5th Grade Science

Source: Missouri Department of Elementary and Secondary Education

Source: Missouri Department of Secondary an d Elementary Education