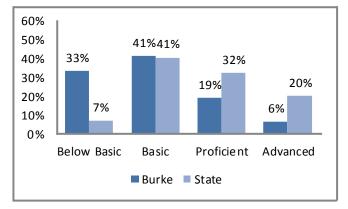

**Education**

#### **Burke Elementary**

Total 2012 Enrollment: 378

#### Mrs. Deborah Fortner, Principal

1115 Bennington Ave., Kansas City, MO 64134 (816) 316-7550 deborahf@hickmanmills.org



Source: Missouri Department of Elementary and Secondary Education

#### 2012 Student Attendance Rate



## **Free/Reduced Lunch**



Source: Missouri Department of Elementary and Secondary Education

## 2012 Missouri Assessment Program (MAP)



5th Grade Science

Source: Missouri Department of Elementary and Secondary Education

Source: Missouri Department of Secondary an d Elementary Education

# **Education**

## 2012 Missouri Assessment Program (MAP), continued



#### **3rd Grade Mathematics**



#### 4th Grade Communication Arts



## 4th Grade Mathematics



# 5th Grade Communication Arts



Source: Missouri Department of Elementary and Secondary Education

## 5th Grade Mathematics



# **Demographics**



Source: U.S. Census Bureau

## Family Type with Related Children

|                               | 2000   | 2010   | % Change |
|-------------------------------|--------|--------|----------|
| Total Population              | 31,106 | 29,360 | -6%      |
| Total Families                | 8,081  | 7,221  | -11%     |
| Married Families              | 5,240  | 3,791  | -28%     |
| With Children Under Age 18    | 2,465  | 1,633  | -34%     |
| Single Father Families        | 582    | 671    | 15%      |
| With Children Under Age 18    | 370    | 407    | 10%      |
| Female Single Parent Families | 2,259  | 2,759  | 22%      |
| With Children Under Age 18    | 1,669  | 2,005