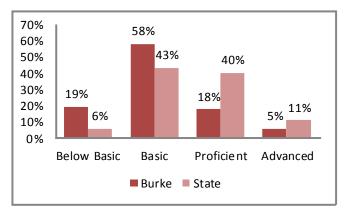

## 2012 Missouri Assessment Program (MAP)

5th Grade Science

Source: Missouri Department of Elementary and Secondary Education

Source: Missouri Department of Secondary an d Elementary Education