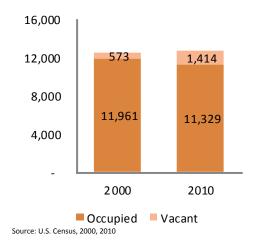

#### Vacant Houses

#### **Vacancy Rate**

|                | 2000 | 2010  |
|----------------|------|-------|
| Burke          | 4.6% | 11.1% |
| Jackson County | 7.6% | 12.0% |

Source: U.S. Census, 2000, 2010

| Housing<br>Characteristics              | 2000 to<br>2010<br>Change |
|-----------------------------------------|---------------------------|
| Housing Units                           | 2%                        |
| Tenure<br>Owner<br>Renter               | -20%<br>23%               |
| Units Moved into<br>Previous Five Years | -22%                      |
| Age of<br>Housing Stock                 | 2010<br>Percent           |
| Less than 5 Years                       | 1%                        |
| Less than 10 Years                      | 3%                        |
| Less than 20 Years                      | 10%                       |
| Less than 30 Years                      | 19%                       |
| Less than 40 Years                      | 39%                       |
| More than 50 Years                      | 61%                       |