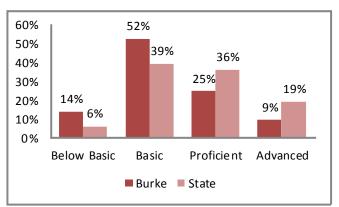

r, Principal

1115 Bennington Ave., Kansas City, MO 64134 (816) 316-7550 deborahf@hickmanmills.org



Source: Missouri Department of Elementary and Secondary Education

#### 2012 Student Attendance Rate



## **Free/Reduced Lunch**



Source: Missouri Department of Elementary and Secondary Education

## 2012 Missouri Assessment Program (MAP)



5th Grade Science

Source: Missouri Department of Elementary and Secondary Education

Source: Missouri Department of Secondary an d Elementary Education

# **Education**

## 2012 Missouri Assessment Program (MAP), continued



#### **3rd Grade Mathematics**



#### 4th Grade Communication Arts



## 4th Grade Mathematics



# 5th Grade Communication Arts



Source: Missouri Department of Elementary and Secondary Education

## 5th Grade Mathematics



# **Demographics**



Source: U.S. Census Bureau

## Family Type with Related Children

|                               | 2000   | 2010   | % Change |
|-------------------------------|--------|--------|----------|
| Total Population              | 31,106 | 29,360 | -6%      |
| Total Families                | 8,081  | 7,221  | -11%     |
| Married Families              | 5,240  | 3,791  | -28%     |
| With Children Under Age 18    | 2,465  | 1,633  | -34%     |
| Single Father Families        | 582    | 671    | 15%      |
| With Children Under Age 18    | 370    | 407    | 10%      |
| Female Single Parent Families | 2,259  | 2,759  | 22%      |
| With Children Under Age 18    | 1,669  | 2,005  | 20%      |

Source: U.S. Census Bureau

# **Economy**

|                   | Burke    | Jac