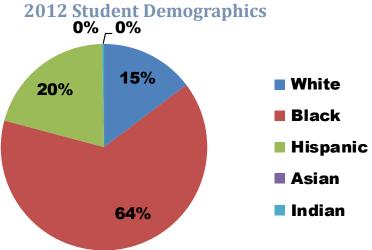

iversity of Michigan National Poverty Center.

Community data was analyzed by census tract (red boundaries) within the CAZ. Census tracts are small, relatively permanent statistical subdivisions of a county delineated by local participants as part of the U.S. Census Bureau's Participant Statistical Areas Program. The U.S. Census Bureau delineated census tracts in situations where no local participant existed or where local or tribal governments declined to participate. Census tracts generally have between 1,500 and 8,000 people, with an optimum size of 4,000 people. (Source: U.S. Census Bureau).

# **Education**

#### **Burke Elementary**

Total 2012 Enrollment: 378

#### Mrs. Deborah Fortner, Principal

1115 Bennington Ave., Kansas City, MO 64134 (816) 316-7550 deborahf@hickmanmills.org



Source: Missouri Department of Elementary and Secondary Education

#### 2012 Student Attendance Rate



## **Free/Reduced Lunch**



Source: Missouri Department of Elementary and Secondary Education

## 2012 Missouri Assessment Program (MAP)



5th Grade Science

Source: Missouri Department of Elementary and Secondary Education

Source: Missouri Department of Secondary an d Elementary Education

# **Education**

## 2012 Missouri Assessment Program (MAP), continued



#### **3rd Grade Mathematics**



#### 4th Grade Communication Arts



## 4th Grade Mathematics



# 5th Grade Communication Arts



Source: Missouri Department of Elementary and Secondary Education

## 5th Grade Mathematics



# **Demographics**



Source: U.S. Census Bureau

## Family Type with Related Children

|