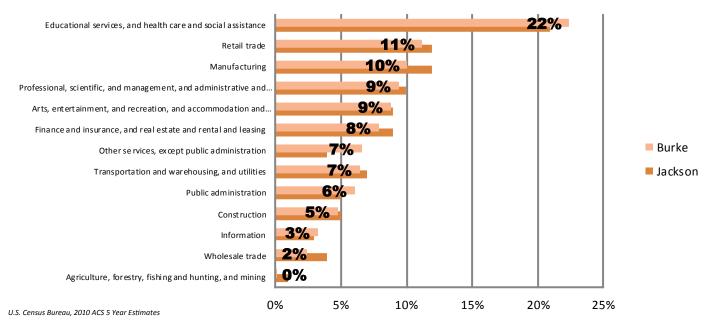

| One Child          | \$ | 17,552 |
| Two Adults                                     | Two Children       | Ş  | 22,113 |
|                                                | Three Children     | Ş  | 26,023 |

U.S. Census Bureau, 2010 ACS 5 Year Estimates

Note: The United States determines the official poverty rate using poverty thresholds that are issued each year by the Census Bureau. The thresholds represent the annual amount of cash income minimally required to support families of various sizes. A family is counted as poor if its pretax money income is below its poverty threshold. Money income does not include noncash benefits such as public housing, Medicaid, employer-provided health insurance and food stamps.

Source: National Poverty Center

## **Employment by Industry**



# Housing

#### Vacant Houses



# **Home Values**



**Gross Rent** 



#### **Vacancy Rate**

|                | 2000 | 2010  |
|----------------|------|-------|
| Burke          | 4.6% | 11.1% |
| Jackson County | 7.6% | 12.0% |

Source: U.S. Census, 2000, 2010

| Housing<br>Characteristics              | 2000 to<br>2010<br>Change |
|-----------------------------------------|---------------------------|
| Housing Units                           | 2%                        |
| Tenure<br>Owner<br>Renter               | -20%<br>23%               |
| Units Moved into<br>Previous Five Years | -22%                      |
| Age of<br>Housing Stock                 | 2010<br>Percent           |
| Less than 5 Years                       | 1%                        |
| Less than 10 Years