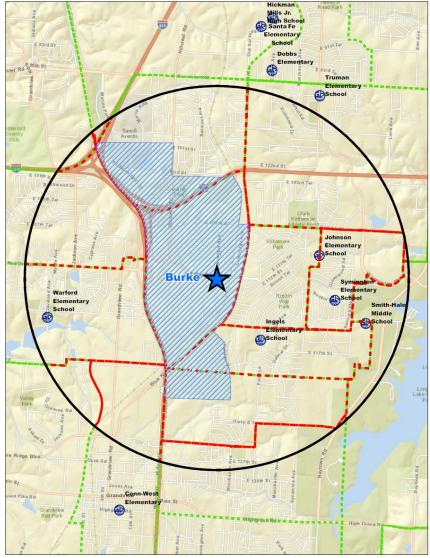

# **Community Analysis Zone (CAZ)**

The Community Analysis Zone (CAZ) for the Burke community was established using Burke Elementary as a reference point and includes the area within a twomile radius of the school (the black circle in the map at right). The school catchment area is displayed by the white and blue striped area.

The CAZ overlaps the school boundaries (blue shaded area) and allows for analysis of data about residents, neighborhoods and services within the community served by the Caring Communities site.

For the purpose of this book the boundaries of the Burke CAZ and the "Burke community" are the same, and the terms "CAZ" and "community" are used interchangeably.

Community data was analyzed by census tract (red boundaries) within the CAZ. Census tracts are small, relatively permanent statistical subdivisions of a county delineated by local participants as part of the U.S. Census Bureau's Participant Statistical Areas Program. The U.S. Census Bureau delineated census tracts in situations where no local participant existed or where local or tribal governments declined to participate. Census tracts generally have between 1,500 and 8,000 people, with an optimum size of 4,000 people. (Source: U.S. Census Bureau).