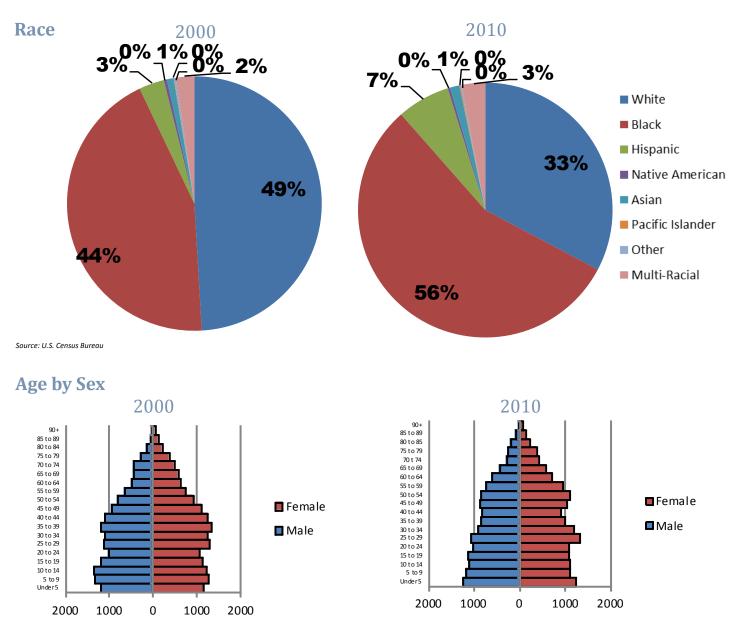

nington Ave., Kansas City, MO 64134 (816) 316-7550 deborahf@hickmanmills.org



Source: Missouri Department of Elementary and Secondary Education

#### 2012 Student Attendance Rate



## **Free/Reduced Lunch**



Source: Missouri Department of Elementary and Secondary Education

## 2012 Missouri Assessment Program (MAP)



5th Grade Science

Source: Missouri Department of Elementary and Secondary Education

Source: Missouri Department of Secondary an d Elementary Education

# **Education**

## 2012 Missouri Assessment Program (MAP), continued



#### **3rd Grade Mathematics**



#### 4th Grade Communication Arts



## 4th Grade Mathematics



# 5th Grade Communication Arts



Source: Missouri Department of Elementary and Secondary Education

## 5th Grade Mathematics



# **Demographics**



Source: U.S. Census Bureau

## Family Type with Related Children

|                               | 2000   | 2010   | % Change |
|-------------------------------|--------|--------|----------|
| Total Population              | 31,106 | 29,360 | -6%      |
| Total Families                | 8,081  | 7,221  | -11%     |
| Married Families              | 5,240  | 3,791  | -28%     |
| With Children Under Age 18    | 2,465  | 1,633  | -34%     |
| Single Father Families        | 582    | 671    | 15%      |
| With Children Under Age 18    | 370    | 407    | 10%      |
| Female Single Parent Families | 2,259  | 2,759  | 22%      |
| With Children Under Age 18    | 1,669  | 2,005  | 20%      |

Source: U.S. Census Bureau

# **Economy**

|                   | Burke    | Jackson<br>County |
|----