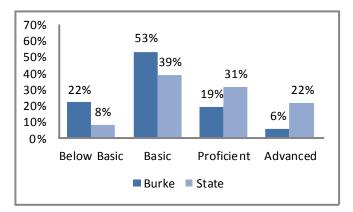

## 2012 Missouri Assessment Program (MAP), continued

#### **3rd Grade Mathematics**