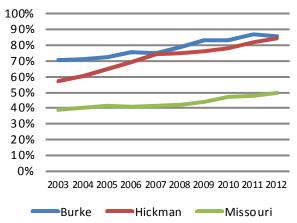

## **Free/Reduced Lunch**

Source: Missouri Department of Elementary and Secondary Education