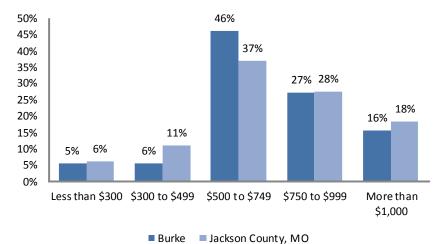

| Two Children       | Ş  | 22,113 |
|                                                | Three Children     | Ş  | 26,023 |

U.S. Census Bureau, 2010 ACS 5 Year Estimates

Note: The United States determines the official poverty rate using poverty thresholds that are issued each year by the Census Bureau. The thresholds represent the annual amount of cash income minimally required to support families of various sizes. A family is counted as poor if its pretax money income is below its poverty threshold. Money income does not include noncash benefits such as public housing, Medicaid, employer-provided health insurance and food stamps.

Source: National Poverty Center

## **Employment by Industry**



# Housing

#### Vacant Houses



# **Home Values**



**Gross Rent** 



#### **Vacancy Rate**

|                | 2000 | 2010  |
|----------------|------|-------|
| Burke          | 4.6% | 11.1% |
| Jackson County | 7.6% | 12.0% |

Source: U.S. Census, 2000, 2010

| Housing<br>Characteristics              | 2000 to<br>2010<br>Change |
|-----------------------------------------|---------------------------|
| Housing Units                           | 2%                        |
| Tenure<br>Owner<br>Renter               | -20%<br>23%               |
| Units Moved into<br>Previous Five Years | -22%                      |
| Age of<br>Housing Stock                 | 2010<br>Percent           |
| Less than 5 Years                       | 1%                        |
| Less than 10 Years                      | 3%                        |
| Less than 20 Years