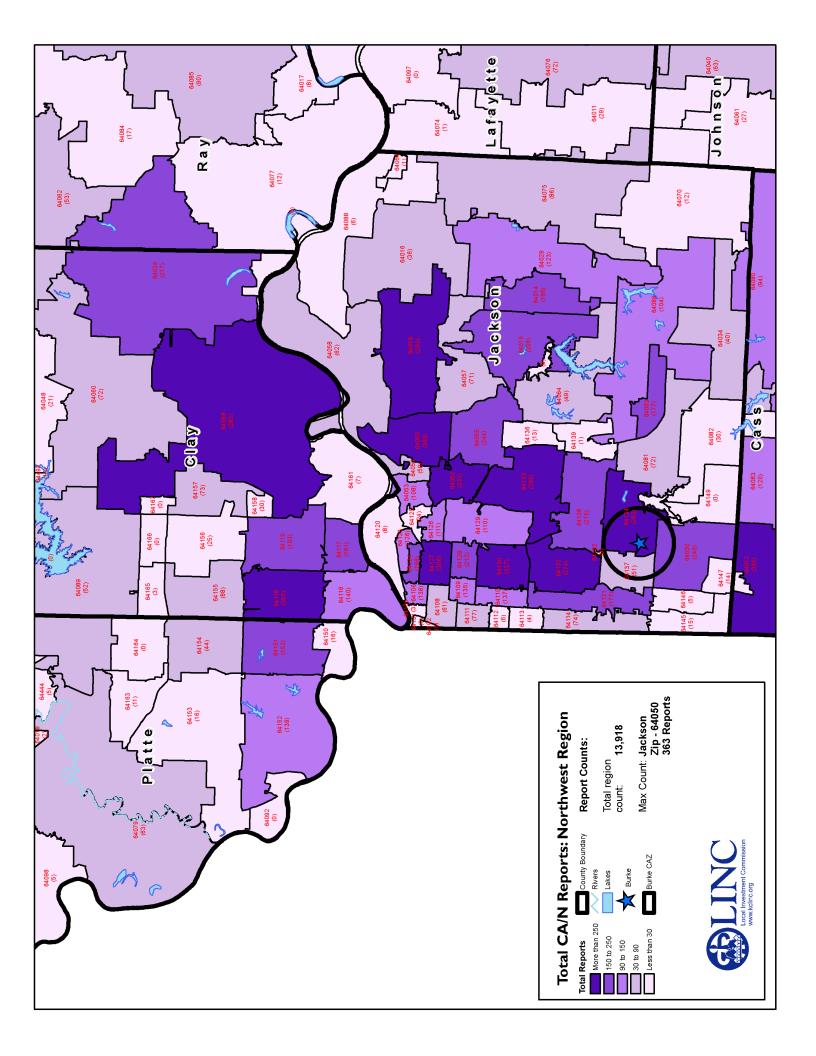

# **Community Analysis Zone (CAZ)**

The Community Analysis Zone (CAZ) for the Burke community was established using Burke Elementary as a reference point and includes the area within a twomile radius of the school (the black circle in the map at right). The school catchment area is displayed by the white and blue striped area.

The CAZ overlaps the school boundaries (blue shaded area) and allows for analysis of data about residents, neighborhoods and services within the community served by the Caring Communities site.

For the purpose of this book the boundaries of the Burke CAZ and the "Burke community" are the same, and the terms "CAZ" and "community" are used interchangeably.

Community data was analyzed by census tract (red boundaries) within the CAZ. Census tracts are small, relatively permanent statistical subdivisions of a county delineated by local participants as part of the U.S. Census Bureau's Participant Statistical Areas Program. The U.S. Census Bureau delineated census tracts in situations where no local participant existed or where local or tribal governments declined to participate. Census tracts generally have between 1,500 and 8,000 people, with an optimum size of 4,000 people. (Source: U.S. Census Bureau).