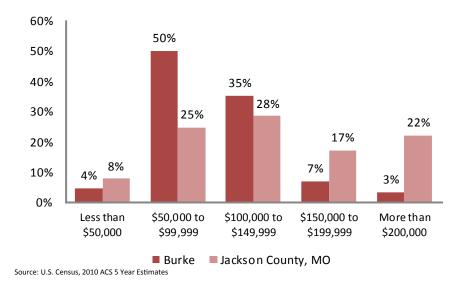

ults                                     | Two Children       | Ş  | 22,113 |
|                                                | Three Children     | Ş  | 26,023 |

U.S. Census Bureau, 2010 ACS 5 Year Estimates

Note: The United States determines the official poverty rate using poverty thresholds that are issued each year by the Census Bureau. The thresholds represent the annual amount of cash income minimally required to support families of various sizes. A family is counted as poor if its pretax money income is below its poverty threshold. Money income does not include noncash benefits such as public housing, Medicaid, employer-provided health insurance and food stamps.

Source: National Poverty Center

## **Employment by Industry**



# Housing

#### Vacant Houses



# **Home Values**



**Gross Rent** 



#### **Vacancy Rate**

|                | 2000 | 2010  |
|----------------|------|-------|
| Burke          | 4.6% | 11.1% |
| Jackson County | 7.6% | 12.0% |

Source: U.S. Census, 2000, 2010

| Housing<br>Characteristics              | 2000 to<br>2010<br>Change |
|-----------------------------------------|---------------------------|
| Housing Units                           | 2%                        |
| Tenure<br>Owner<br>Renter               | -20%<br>23%               |
| Units Moved into<br>Previous Five Years | -22%                      |
| Age of<br>Housing Stock                 | 2010<br>Percent           |
| Less than 5 Years                       | 1%                        |
| Less than 10 Years                      | 3%                        |
| Less tha