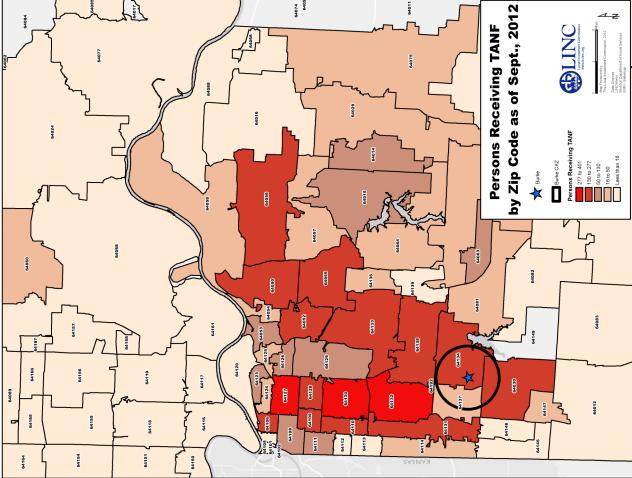

# **Community Analysis Zone (CAZ)**

The Community Analysis Zone (CAZ) for the Burke community was established using Burke Elementary as a reference point and includes the area within a twomile radius of the school (the black circle in the map at right). The school catchment area is displayed by the white and blue striped area.

The CAZ overlaps the school boundaries (blue shaded area) and allows for analysis of data about residents, neighborhoods and services within the community served by the Caring Communities site.

For the purpose of this book the boundaries of the Burke CAZ and the "Burke community" are the same, and the terms "CAZ" and "community" are used interchangeably.

Community data was analyzed by census tract (red boundaries) within the CAZ. Census tracts are small, relatively permanent statistical subdivisions of a county delineated by local participants as part of the U.S. Census Bureau's Participant Statistical Areas Program. The U.S. Census Bureau delineated census tracts in situations where no local participant existed or where local or tribal governments declined to participate. Census tracts generally have between 1,500 and 8,000 people, with an optimum size of 4,000 people. (Source: U.S. Census Bureau).